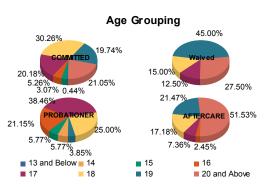

| Age          |     |         |   |         |    |                      |   |         |    |                     |     |         |     |                      |   |         |     |                |
|--------------|-----|---------|---|---------|----|----------------------|---|---------|----|---------------------|-----|---------|-----|----------------------|---|---------|-----|----------------|
| 13 and Below | 1   | 0.46%   | 0 | 0.00%   | 0  | 0.00%                | 0 | 0.00%   | 0  | 0.00%               | 0   | 0.00%   | 0   | 0.00%                | 0 | 0.00%   | 1   | 0.21%          |
| 14           | 0   | 0.00%   | 0 | 0.00%   | 0  | 0.00%                | 0 | 0.00%   | 3  | 6.12%               | 0   | 0.00%   | 0   | 0.00%                | 0 | 0.00%   | 3   | 0.62%          |
| 15           | 7   | 3.20%   | 0 | 0.00%   | 0  | 0.00%                | 0 | 0.00%   | 3  | 6.12%               | 0   | 0.00%   | 0   | 0.00%                | 0 | 0.00%   | 10  | 2.07%          |
| 16           | 12  | 5.48%   | 0 | 0.00%   | 0  | 0.00%                | 0 | 0.00%   | 10 | 20.41%              | 1   | 33.33%  | 3   | 1.95%                | 1 | 11.11%  | 27  | 5.59%          |
| 17           | 44  | 20.09%  | 2 | 22.22%  | 5  | 12.82 <mark>%</mark> | 0 | 0.00%   | 19 | 38.78%              | 1   | 33.33%  | 11  | 7.14%                | 1 | 11.11%  | 83  | 17.18%         |
| 18           | 66  | 30.14%  | 3 | 33.33%  | 6  | 15.38%               | 0 | 0.00%   | 12 | 24.49%              | 1   | 33.33%  | 27  | 17.53%               | 1 | 11.11%  | 116 | 24.02%         |
| 19           | 43  | 19.63%  | 2 | 22.22%  | 17 | 43.59 <mark>%</mark> | 1 | 100.00% | 2  | 4.08%               | 0   | 0.00%   | 34  | 22.08%               | 1 | 11.11%  | 100 | 20.70%         |
| 20 and Above | 46  | 21.00%  | 2 | 22.22%  | 11 | 28.21 <mark>%</mark> | 0 | 0.00%   | 0  | 0.00%               | 0   | 0.00%   | 79  | <mark>5</mark> 1.30% | 5 | 55.56%  | 143 | <b>29.61</b> % |
| Total        | 219 | 100.00% | 9 | 100.00% | 39 | 100.00%              | 1 | 100.00% | 49 | 100.00%             | 3   | 100.00% | 154 | 100.00%              | 9 | 100.00% | 483 | 100.00%        |
| Average Age  | 18  | 8.35    |   | 18.67   |    | 18.92                |   | 19.00   |    | 16.8 <mark>2</mark> | 1 H | 17.00   | 6   | 20.36                | 1 | 19.56   |     | 8.90           |