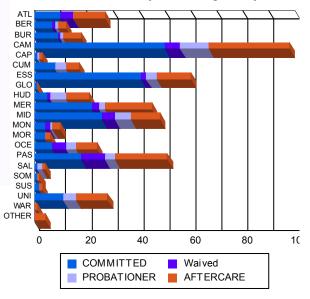

Sentencing County

| •     |     |         |   |         |    |         |   |         |    |         |   |         |     |         |   |         |     |         |
|-------|-----|---------|---|---------|----|---------|---|---------|----|---------|---|---------|-----|---------|---|---------|-----|---------|
| ATL   | 10  | 4.57%   | 0 | 0.00%   | 5  | 12.82%  | 0 | 0.00%   | 0  | 0.00%   | 0 | 0.00%   | 11  | 7.14%   | 1 | 11.11%  | 27  | 5.59%   |
| BER   | 7   | 3.20%   | 0 | 0.00%   | 1  | 2.56%   | 0 | 0.00%   | 1  | 2.04%   | 0 | 0.00%   | 3   | 1.95%   | 0 | 0.00%   | 12  | 2.48%   |
| BUR   | 7   | 3.20%   | 2 | 22.22%  | 1  | 2.56%   | 0 | 0.00%   | 1  | 2.04%   | 0 | 0.00%   | 6   | 3.90%   | 1 | 11.11%  | 18  | 3.73%   |
| CAM   | 47  | 21.46%  | 3 | 33.33%  | 5  | 12.82%  | 1 | 100.00% | 8  | 16.33%  | 3 | 100.00% | 29  | 18.83%  | 2 | 22.22%  | 98  | 20.29%  |
| CAP   | 1   | 0.46%   | 0 | 0.00%   | 0  | 0.00%   | 0 | 0.00%   | 1  | 2.04%   | 0 | 0.00%   | 1   | 0.65%   | 0 | 0.00%   | 3   | 0.62%   |
| CUM   | 8   | 3.65%   | 0 | 0.00%   | 0  | 0.00%   | 0 | 0.00%   | 4  | 8.16%   | 0 | 0.00%   | 5   | 3.25%   | 0 | 0.00%   | 17  | 3.52%   |
| ESS   | 41  | 18.72%  | 0 | 0.00%   | 2  | 5.13%   | 0 | 0.00%   | 4  | 8.16%   | 0 | 0.00%   | 12  | 7.79%   | 1 | 11.11%  | 60  | 12.42%  |
| GLO   | 1   | 0.46%   | 0 | 0.00%   | 0  | 0.00%   | 0 | 0.00%   | 0  | 0.00%   | 0 | 0.00%   | 0   | 0.00%   | 0 | 0.00%   | 1   | 0.21%   |
| HUD   | 5   | 2.28%   | 0 | 0.00%   | 1  | 2.56%   | 0 | 0.00%   | 6  | 12.24%  | 0 | 0.00%   | 9   | 5.84%   | 0 | 0.00%   | 21  | 4.35%   |
| MER   | 20  | 9.13%   | 2 | 22.22%  | 3  | 7.69%   | 0 | 0.00%   | 2  | 4.08%   | 0 | 0.00%   | 17  | 11.04%  | 1 | 11.11%  | 45  | 9.32%   |
| MID   | 24  | 10.96%  | 2 | 22.22%  | 5  | 12.82%  | 0 | 0.00%   | 6  | 12.24%  | 0 | 0.00%   | 11  | 7.14%   | 0 | 0.00%   | 48  | 9.94%   |
| MON   | 4   | 1.83%   | 0 | 0.00%   | 2  | 5.13%   | 0 | 0.00%   | 1  | 2.04%   | 0 | 0.00%   | 3   | 1.95%   | 0 | 0.00%   | 10  | 2.07%   |
| MOR   | 4   | 1.83%   | 0 | 0.00%   | 0  | 0.00%   | 0 | 0.00%   | 0  | 0.00%   | 0 | 0.00%   | 2   | 1.30%   | 0 | 0.00%   | 6   | 1.24%   |
| OCE   | 7   | 3.20%   | 0 | 0.00%   | 5  | 12.82%  | 0 | 0.00%   | 4  | 8.16%   | 0 | 0.00%   | 8   | 5.19%   | 0 | 0.00%   | 24  | 4.97%   |
| PAS   | 18  | 8.22%   | 0 | 0.00%   | 9  | 23.08%  | 0 | 0.00%   | 4  | 8.16%   | 0 | 0.00%   | 19  | 12.34%  | 1 | 11.11%  | 51  | 10.56%  |
| SAL   | 1   | 0.46%   | 0 | 0.00%   | 0  | 0.00%   | 0 | 0.00%   | 2  | 4.08%   | 0 | 0.00%   | 1   | 0.65%   | 0 | 0.00%   | 4   | 0.83%   |
| SOM   | 1   | 0.46%   | 0 | 0.00%   | 0  | 0.00%   | 0 | 0.00%   | 0  | 0.00%   | 0 | 0.00%   | 1   | 0.65%   | 0 | 0.00%   | 2   | 0.41%   |
| SUS   | 2   | 0.91%   | 0 | 0.00%   | 0  | 0.00%   | 0 | 0.00%   | 0  | 0.00%   | 0 | 0.00%   | 0   | 0.00%   | 1 | 11.11%  | 3   | 0.62%   |
| UNI   | 11  | 5.02%   | 0 | 0.00%   | 0  | 0.00%   | 0 | 0.00%   | 5  | 10.20%  | 0 | 0.00%   | 11  | 7.14%   | 1 | 11.11%  | 28  | 5.80%   |
| WAR   | 0   | 0.00%   | 0 | 0.00%   | 0  | 0.00%   | 0 | 0.00%   | 0  | 0.00%   | 0 | 0.00%   | 1   | 0.65%   | 0 | 0.00%   | 1   | 0.21%   |
| OTHER | 0   | 0.00%   | 0 | 0.00%   | 0  | 0.00%   | 0 | 0.00%   | 0  | 0.00%   | 0 | 0.00%   | 4   | 2.60%   | 0 | 0.00%   | 4   | 0.83%   |
| Total | 219 | 100.00% | 9 | 100.00% | 39 | 100.00% | 1 | 100.00% | 49 | 100.00% | 3 | 100.00% | 154 | 100.00% | 9 | 100.00% | 483 | 100.00% |
|       | 1   |         |   |         |    |         |   |         |    |         |   |         |     |         |   |         |     |         |