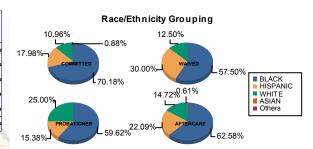

Juvenile Demographics and Statistics

Count of Juveniles By Sentencing County

| Race/     |     | COMMITTED |   |         |    | WAI     |   |        | PROBA      | R       |   | AFTER   | Total |         |   |         |     |         |
|-----------|-----|-----------|---|---------|----|---------|---|--------|------------|---------|---|---------|-------|---------|---|---------|-----|---------|
| Ethnicity | N   | IALE      | F | EMALE   |    | MALE    |   | FEMALE |            | MALE    | F | EMALE   | 100   | MALE    | I | FEMALE  |     |         |
| BLACK     | 156 | 71.23%    | 4 | 44.44%  | 22 | 56.41%  | 1 | 100.00 | 6 30       | 61.22%  | 1 | 33.33%  | 98    | 63.64%  | 4 | 44.44%  | 316 | 65.42%  |
| HISPANIC  | 39  | 17.81%    | 2 | 22.22%  | 12 | 30.77%  | 0 | 0.00   | 6 7        | 14.29%  | 1 | 33.33%  | 34    | 22.08%  | 2 | 22.22%  | 97  | 20.08%  |
| WHITE     | 22  | 10.05%    | 3 | 33.33%  | 5  | 12.82%  | 0 | 0.00   | 6 12       | 24.49%  | 1 | 33.33%  | 21    | 13.64%  | 3 | 33.33%  | 67  | 13.87%  |
| ASIAN     | 0   | 0.00%     | 0 | 0.00%   | 0  | 0.00%   | 0 | 0.00   | 6 0        | 0.00%   | 0 | 0.00%   | 1     | 0.65%   | 0 | 0.00%   | 1   | 0.21%   |
| Others    | 2   | 0.91%     | 0 | 0.00%   | 0  | 0.00%   | 0 | 0.00   | 6 0        | 0.00%   | 0 | 0.00%   | 0     | 0.00%   | 0 | 0.00%   | 2   | 0.41%   |
| Total     | 219 | 100.00%   | 9 | 100.00% | 39 | 100.00% | 1 | 100.00 | <b>4</b> 9 | 100.00% | 3 | 100.00% | 154   | 100.00% | 9 | 100.00% | 483 | 100.00% |