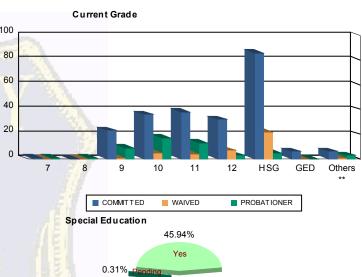

## Juvenile Demographics and Statistics

| Current   |     | СОММ      | ITTED |           |    | WAIN      | 'ED |           |    | PROBATI   | ONE | 2         | То  | tal                     |
|-----------|-----|-----------|-------|-----------|----|-----------|-----|-----------|----|-----------|-----|-----------|-----|-------------------------|
| Grade     | м   | ALE       | FE    | MALE      | М  | ALE       | FE  | MALE      | М  | ALE       | FE  | MALE      |     |                         |
| 7         | 1   | (0.46%)   | 0     | 0.00%     | 0  | 0.00%     | 0   | 0.00%     | 1  | (2.04%)   | 0   | 0.00%     | 2   | (0.63%)                 |
| 8         | 0   | 0.00%     | 0     | 0.00%     | 0  | 0.00%     | 0   | 0.00%     | 1  | (2.04%)   | 0   | 0.00%     | 1   | (0.31%)                 |
| 9         | 22  | (10.05%)  | 1     | (11.11%)  | 1  | (2.56%)   | 0   | 0.00%     | 9  | (18.37%)  | 0   | 0.00%     | 33  | (10.31%)                |
| 10        | 33  | (15.07%)  | 3     | (33.33%)  | 5  | (12.82%)  | 0   | 0.00%     | 17 | (34.69%)  | 0   | 0.00%     | 58  | (18.13%)                |
| 11        | 36  | (16.44%)  | 2     | (22.22%)  | 4  | (10.26%)  | 0   | 0.00%     | 12 | (24.49%)  | 1   | (33.33%)  | 55  | (17. <mark>19%</mark> ) |
| 12        | 31  | (14.16%)  | 1     | (11.11%)  | 7  | (17.95%)  | 0   | 0.00%     | 3  | (6.12%)   | 0   | 0.00%     | 42  | (13.13%)                |
| HSG       | 86  | (39.27%)  | 0     | 0.00%     | 21 | (53.85%)  | 1   | (100.00%) | 4  | (8.16%)   | 1   | (33.33%)  | 113 | (35.31%)                |
| GED       | 6   | (2.74%)   | 0     | 0.00%     | 0  | 0.00%     | 0   | 0.00%     | 0  | 0.00%     | 0   | 0.00%     | 6   | (1.88%)                 |
| Others ** | 4   | (1.83%)   | 2     | (22.22%)  | 1  | (2.56%)   | 0   | 0.00%     | 2  | (4.08%)   | 1   | (33.33%)  | 10  | (3.13%)                 |
| Total     | 219 | (100.00%) | 9     | (100.00%) | 39 | (100.00%) | 1   | (100.00%) | 49 | (100.00%) | 3   | (100.00%) | 320 | (100.00%)               |

## **Special Education Services**

| •       |     |           |   |           |    |           |   |           |    |           |   |           |     |                        |
|---------|-----|-----------|---|-----------|----|-----------|---|-----------|----|-----------|---|-----------|-----|------------------------|
| Yes     | 108 | (49.32%)  | 4 | (44.44%)  | 10 | (25.64%)  | 1 | (100.00%) | 24 | (48.98%)  | 0 | 0.00%     | 147 | <mark>(4</mark> 5.94%) |
| No      | 111 | (50.68%)  | 5 | (55.56%)  | 29 | (74.36%)  | 0 | 0.00%     | 24 | (48.98%)  | 3 | (100.00%) | 172 | <mark>(5</mark> 3.75%) |
| Pendina | 0   | 0.00%     | 0 | 0.00%     | 0  | 0.00%     | 0 | 0.00%     | 1  | (2.04%)   | 0 | 0.00%     | 1   | (0.31%)                |
| Total   | 219 | (100.00%) | 9 | (100.00%) | 39 | (100.00%) | 1 | (100.00%) | 49 | (100.00%) | 3 | (100.00%) | 320 | (100.00%)              |