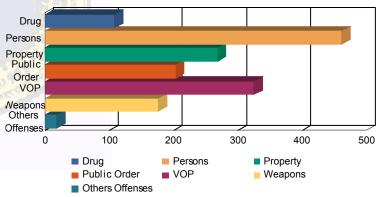

## Offense Categories

## **Offense Categories**

| 79    | (6.26%)                               | 5                                                                                                           | (10.42%)                                                                                                                             | 5                                                                                                                                                                                                    | (7.81%)                                                                                                                                                                                                                        | 1                                                                                                                                                                                                                                                                                          | (9.09%)                                                                                                                                                                                                                                                                                                            | 18                                                                                                                                                                                                                                                                                                                                                                               | (10.98%)                                                                                                                                                                                                                                                                                            | 0                                                    | 0.00%                                                 | 108                                                                                                                                                                                                                                                                                                                                                                                                                   | (6.93%)                                                                                                                                                                                                                                                                                                                                                                                                                                      |
|-------|---------------------------------------|-------------------------------------------------------------------------------------------------------------|--------------------------------------------------------------------------------------------------------------------------------------|------------------------------------------------------------------------------------------------------------------------------------------------------------------------------------------------------|--------------------------------------------------------------------------------------------------------------------------------------------------------------------------------------------------------------------------------|--------------------------------------------------------------------------------------------------------------------------------------------------------------------------------------------------------------------------------------------------------------------------------------------|--------------------------------------------------------------------------------------------------------------------------------------------------------------------------------------------------------------------------------------------------------------------------------------------------------------------|----------------------------------------------------------------------------------------------------------------------------------------------------------------------------------------------------------------------------------------------------------------------------------------------------------------------------------------------------------------------------------|-----------------------------------------------------------------------------------------------------------------------------------------------------------------------------------------------------------------------------------------------------------------------------------------------------|------------------------------------------------------|-------------------------------------------------------|-----------------------------------------------------------------------------------------------------------------------------------------------------------------------------------------------------------------------------------------------------------------------------------------------------------------------------------------------------------------------------------------------------------------------|----------------------------------------------------------------------------------------------------------------------------------------------------------------------------------------------------------------------------------------------------------------------------------------------------------------------------------------------------------------------------------------------------------------------------------------------|
| 375   | (29.74%)                              | 14                                                                                                          | (29.17%)                                                                                                                             | 32                                                                                                                                                                                                   | (50.00%)                                                                                                                                                                                                                       | 3                                                                                                                                                                                                                                                                                          | (27.27%)                                                                                                                                                                                                                                                                                                           | 34                                                                                                                                                                                                                                                                                                                                                                               | (20.73%)                                                                                                                                                                                                                                                                                            | 3                                                    | (27.27%)                                              | 461                                                                                                                                                                                                                                                                                                                                                                                                                   | (29.57%)                                                                                                                                                                                                                                                                                                                                                                                                                                     |
| 224   | (17.76%)                              | 7                                                                                                           | (14.58%)                                                                                                                             | 4                                                                                                                                                                                                    | (6.25%)                                                                                                                                                                                                                        | 2                                                                                                                                                                                                                                                                                          | (18.18%)                                                                                                                                                                                                                                                                                                           | 30                                                                                                                                                                                                                                                                                                                                                                               | (18.29%)                                                                                                                                                                                                                                                                                            | 1                                                    | (9.09%)                                               | 268                                                                                                                                                                                                                                                                                                                                                                                                                   | (17.19%)                                                                                                                                                                                                                                                                                                                                                                                                                                     |
| 164   | (13.01%)                              | 8                                                                                                           | (16.67%)                                                                                                                             | 6                                                                                                                                                                                                    | (9.38%)                                                                                                                                                                                                                        | 2                                                                                                                                                                                                                                                                                          | (18.18%)                                                                                                                                                                                                                                                                                                           | 20                                                                                                                                                                                                                                                                                                                                                                               | (12.20%)                                                                                                                                                                                                                                                                                            | 3                                                    | (27.27%)                                              | 203                                                                                                                                                                                                                                                                                                                                                                                                                   | (13.02%)                                                                                                                                                                                                                                                                                                                                                                                                                                     |
| 265   | (21.02%)                              | 9                                                                                                           | (18.75%)                                                                                                                             | 2                                                                                                                                                                                                    | (3.13%)                                                                                                                                                                                                                        | 2                                                                                                                                                                                                                                                                                          | (18.18%)                                                                                                                                                                                                                                                                                                           | 44                                                                                                                                                                                                                                                                                                                                                                               | (26.83%)                                                                                                                                                                                                                                                                                            | 3                                                    | (27.27%)                                              | 325                                                                                                                                                                                                                                                                                                                                                                                                                   | (20.85%)                                                                                                                                                                                                                                                                                                                                                                                                                                     |
| 140   | (11.10%)                              | 4                                                                                                           | (8.33%)                                                                                                                              | 15                                                                                                                                                                                                   | (23.44%)                                                                                                                                                                                                                       | 0                                                                                                                                                                                                                                                                                          | 0.00%                                                                                                                                                                                                                                                                                                              | 17                                                                                                                                                                                                                                                                                                                                                                               | (10.37%)                                                                                                                                                                                                                                                                                            | 0                                                    | 0.00%                                                 | 176                                                                                                                                                                                                                                                                                                                                                                                                                   | (11.29%)                                                                                                                                                                                                                                                                                                                                                                                                                                     |
| 14    | (1.11%)                               | 1                                                                                                           | (2.08%)                                                                                                                              | 0                                                                                                                                                                                                    | 0.00%                                                                                                                                                                                                                          | 1                                                                                                                                                                                                                                                                                          | (9.09%)                                                                                                                                                                                                                                                                                                            | 1                                                                                                                                                                                                                                                                                                                                                                                | (0.61%)                                                                                                                                                                                                                                                                                             | 1                                                    | (9.09%)                                               | 18                                                                                                                                                                                                                                                                                                                                                                                                                    | (1.15%)                                                                                                                                                                                                                                                                                                                                                                                                                                      |
| 1,261 | (100.00%)                             | 48                                                                                                          | (100.00%)                                                                                                                            | 64                                                                                                                                                                                                   | (100.00%)                                                                                                                                                                                                                      | 11                                                                                                                                                                                                                                                                                         | (100.00%)                                                                                                                                                                                                                                                                                                          | 164                                                                                                                                                                                                                                                                                                                                                                              | (100.00%)                                                                                                                                                                                                                                                                                           | 11                                                   | (100.00%)                                             | 1,559                                                                                                                                                                                                                                                                                                                                                                                                                 | (100.00%)                                                                                                                                                                                                                                                                                                                                                                                                                                    |
|       | 375<br>224<br>164<br>265<br>140<br>14 | 375   (29.74%)     224   (17.76%)     164   (13.01%)     265   (21.02%)     140   (11.10%)     14   (1.11%) | 375   (29.74%)   14     224   (17.76%)   7     164   (13.01%)   8     265   (21.02%)   9     140   (11.10%)   4     14   (1.11%)   1 | 375   (29.74%)   14   (29.17%)     224   (17.76%)   7   (14.58%)     164   (13.01%)   8   (16.67%)     265   (21.02%)   9   (18.75%)     140   (11.10%)   4   (8.33%)     14   (1.11%)   1   (2.08%) | 375   (29.74%)   14   (29.17%)   32     224   (17.76%)   7   (14.58%)   4     164   (13.01%)   8   (16.67%)   6     265   (21.02%)   9   (18.75%)   2     140   (11.10%)   4   (8.33%)   15     14   (1.11%)   1   (2.08%)   0 | 375   (29.74%)   14   (29.17%)   32   (50.00%)     224   (17.76%)   7   (14.58%)   4   (6.25%)     164   (13.01%)   8   (16.57%)   6   (9.38%)     265   (21.02%)   9   (18.75%)   2   (3.13%)     140   (11.10%)   4   (8.33%)   15   (23.44%)     14   (1.11%)   1   (2.08%)   0   0.00% | 375   (29.74%)   14   (29.17%)   32   (50.00%)   3     224   (17.76%)   7   (14.58%)   4   (6.25%)   2     164   (13.01%)   8   (16.67%)   6   (9.38%)   2     265   (21.02%)   9   (18.75%)   2   (3.13%)   2     140   (11.10%)   4   (8.33%)   15   (23.44%)   0     14   (1.11%)   1   (2.08%)   0   0.00%   1 | 375   (29.74%)   14   (29.17%)   32   (50.00%)   3   (27.27%)     224   (17.76%)   7   (14.58%)   4   (6.25%)   2   (18.18%)     164   (13.01%)   8   (16.67%)   6   (9.38%)   2   (18.18%)     265   (21.02%)   9   (18.75%)   2   (3.13%)   2   (18.18%)     140   (11.10%)   4   (8.33%)   15   (23.44%)   0   0.00%     14   (1.11%)   1   (2.08%)   0   0.00%   1   (9.09%) | 375 (29.74%) 14 (29.17%) 32 (50.00%) 3 (27.27%) 34   224 (17.76%) 7 (14.58%) 4 (6.25%) 2 (18.18%) 30   164 (13.01%) 8 (16.67%) 6 (9.38%) 2 (18.18%) 20   265 (21.02%) 9 (18.75%) 2 (3.13%) 2 (18.18%) 44   140 (11.10%) 4 (8.33%) 15 (23.44%) 0 0.00% 17   14 (1.11%) 1 (2.08%) 0 0.00% 1 (9.09%) 1 | $\begin{array}{cccccccccccccccccccccccccccccccccccc$ | $\begin{array}{c ccccccccccccccccccccccccccccccccccc$ | 375 (29.74%) 14 (29.17%) 32 (50.00%) 3 (27.27%) 34 (20.73%) 3 (27.27%)   224 (17.76%) 7 (14.58%) 4 (6.25%) 2 (18.18%) 30 (18.29%) 1 (9.09%)   164 (13.01%) 8 (16.67%) 6 (9.38%) 2 (18.18%) 20 (12.20%) 3 (27.27%)   265 (21.02%) 9 (18.75%) 2 (3.13%) 2 (18.18%) 44 (26.83%) 3 (27.27%)   140 (11.10%) 4 (8.33%) 15 (23.44%) 0 0.00% 17 (10.37%) 0 0.00%   14 (1.11%) 1 (2.08%) 0 0.00% 1 (9.99%) 1 (0.61%) 1 (9.09%) | 375 (29.74%) 14 (29.17%) 32 (50.00%) 3 (27.27%) 34 (20.73%) 3 (27.27%) 461   224 (17.76%) 7 (14.58%) 4 (6.25%) 2 (18.18%) 30 (18.29%) 1 (9.09%) 268   164 (13.01%) 8 (16.67%) 6 (9.38%) 2 (18.18%) 20 (12.20%) 3 (27.27%) 203   265 (21.02%) 9 (18.75%) 2 (3.13%) 2 (18.18%) 44 (26.83%) 3 (27.27%) 325   140 (11.10%) 4 (8.33%) 15 (23.44%) 0 0.00% 17 (10.37%) 0 0.00% 176   14 (1.11%) 1 (2.08%) 0 0.00% 1 (9.09%) 1 (0.61%) 1 (9.09%) 18 |