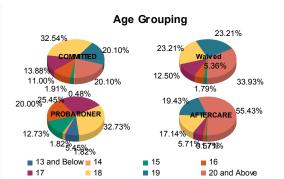

#### Age

| 13 and Below | 0   | 0.00%   | 0  | 0.00%   | 0  | 0.00%                 | 0 | 0.00%   | 3  | 5.66%   | 0 | 0.00%   | 0   | 0.00%   | 0 | 0.00%   | 3   | 0.61%   |
|--------------|-----|---------|----|---------|----|-----------------------|---|---------|----|---------|---|---------|-----|---------|---|---------|-----|---------|
| 14           | 1   | 0.51%   | 0  | 0.00%   | 0  | 0.00%                 | 0 | 0.00%   | 1  | 1.89%   | 0 | 0.00%   | 0   | 0.00%   | 0 | 0.00%   | 2   | 0.40%   |
| 15           | 4   | 2.04%   | 0  | 0.00%   | 1  | 1.8 <mark>9%</mark>   | 0 | 0.00%   | 7  | 13.21%  | 0 | 0.00%   | 1.1 | 0.60%   | 0 | 0.00%   | 13  | 2.63%   |
| 16           | 19  | 9.69%   | 4  | 30.77%  | 3  | 5.66%                 | 0 | 0.00%   | 11 | 20.75%  | 0 | 0.00%   | 3   | 1.81%   | 0 | 0.00%   | 40  | 8.08%   |
| 17           | 27  | 13.78%  | 2  | 15.38%  | 7  | 13.21%                | 0 | 0.00%   | 14 | 26.42%  | 0 | 0.00%   | 10  | 6.02%   | 0 | 0.00%   | 60  | 12.12%  |
| 18           | 66  | 33.67%  | 2  | 15.38%  | 13 | 24.53%                | 0 | 0.00%   | 17 | 32.08%  | 1 | 50.00%  | 29  | 17.47%  | 1 | 11.11%  | 129 | 26.06%  |
| 19           | 40  | 20.41%  | 2  | 15.38%  | 12 | 22.64 <mark>%</mark>  | 1 | 33.33%  | 0  | 0.00%   | 1 | 50.00%  | 33  | 19.88%  | 1 | 11.11%  | 90  | 18.18%  |
| 20 and Above | 39  | 19.90%  | 3  | 23.08%  | 17 | 32.08 <mark>%</mark>  | 2 | 66.67%  | 0  | 0.00%   | 0 | 0.00%   | 90  | 54.22%  | 7 | 77.78%  | 158 | 31.92%  |
| Total        | 196 | 100.00% | 13 | 100.00% | 53 | 100.0 <mark>0%</mark> | 3 | 100.00% | 53 | 100.00% | 2 | 100.00% | 166 | 100.00% | 9 | 100.00% | 495 | 100.00% |
| Average Age  | 1   | 8.37    |    | 17.85   | -  | 18.66                 |   | 19.67   |    | 16.02   | W | 18.50   |     | 20.34   | М | 21.33   |     | 18.86   |