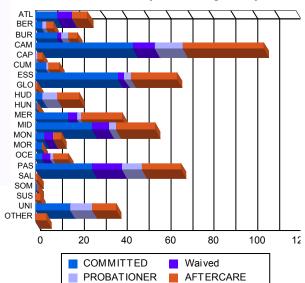

#### Juvenile Demographics and Statistics

| Current   |     | COMM      | IITTED |           |    | WAIV      | 'ED |           |    | PROBAT    | Total  |           |     |          |
|-----------|-----|-----------|--------|-----------|----|-----------|-----|-----------|----|-----------|--------|-----------|-----|----------|
| Grade     | М   | MALE      |        | FEMALE    |    | MALE      |     | MALE      | М  | ALE       | FEMALE |           |     |          |
| 7         | 0   | 0.00%     | 0      | 0.00%     | 0  | 0.00%     | 0   | 0.00%     | 1  | (1.89%)   | 0      | 0.00%     | 1   | (0.31%   |
| 8         | 1   | (0.51%)   | 0      | 0.00%     | 0  | 0.00%     | 0   | 0.00%     | 2  | (3.77%)   | 0      | 0.00%     | 3   | (0.94%   |
| 9         | 19  | (9.69%)   | 2      | (15.38%)  | 5  | (9.43%)   | 0   | 0.00%     | 13 | (24.53%)  | 0      | 0.00%     | 39  | (12.19%  |
| 10        | 38  | (19.39%)  | 5      | (38.46%)  | 6  | (11.32%)  | 0   | 0.00%     | 17 | (32.08%)  | 0      | 0.00%     | 66  | (20.63%) |
| 11        | 28  | (14.29%)  | 2      | (15.38%)  | 7  | (13.21%)  | 0   | 0.00%     | 5  | (9.43%)   | 0      | 0.00%     | 42  | (13.13%  |
| 12        | 25  | (12.76%)  | 1      | (7.69%)   | 13 | (24.53%)  | 0   | 0.00%     | 4  | (7.55%)   | 1      | (50.00%)  | 44  | (13.75%  |
| HSG       | 67  | (34.18%)  | 3      | (23.08%)  | 21 | (39.62%)  | 3   | (100.00%) | 7  | (13.21%)  | 1      | (50.00%)  | 102 | (31.88%  |
| GED       | 6   | (3.06%)   | 0      | 0.00%     | 1  | (1.89%)   | 0   | 0.00%     | 1  | (1.89%)   | 0      | 0.00%     | 8   | (2.50%   |
| Others ** | 12  | (6.12%)   | 0      | 0.00%     | 0  | 0.00%     | 0   | 0.00%     | 3  | (5.66%)   | 0      | 0.00%     | 15  | (4.69%   |
| Total     | 196 | (100.00%) | 13     | (100.00%) | 53 | (100.00%) | 3   | (100.00%) | 53 | (100.00%) | 2      | (100.00%) | 320 | (100.00% |