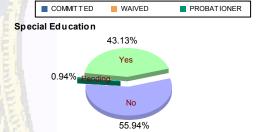

#### **Special Education Services**

|   | P       |     |           |    |           |    |           |   |           |    |           |   |           |      |                          |
|---|---------|-----|-----------|----|-----------|----|-----------|---|-----------|----|-----------|---|-----------|------|--------------------------|
|   | Yes     | 86  | (43.88%)  | 3  | (23.08%)  | 21 | (39.62%)  | 2 | (66.67%)  | 25 | (47.17%)  | 1 | (50.00%)  | 13   | 8 <mark>(43.13%)</mark>  |
|   | No      | 109 | (55.61%)  | 10 | (76.92%)  | 32 | (60.38%)  | 1 | (33.33%)  | 26 | (49.06%)  | 1 | (50.00%)  | 17   | '9 <mark>(55.94%)</mark> |
| L | Pendina | 1   | (0.51%)   | 0  | 0.00%     | 0  | 0.00%     | 0 | 0.00%     | 2  | (3.77%)   | 0 | 0.00%     | 2100 | 3 (0.94%)                |
|   | Total   | 196 | (100.00%) | 13 | (100.00%) | 53 | (100.00%) | 3 | (100.00%) | 53 | (100.00%) | 2 | (100.00%) | 32   | (100.00%)                |