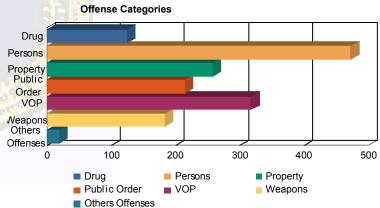

#### **Offense Categories**

| Drug            | 100   | (7.87%)   | 7  | (10.45%)  | 4  | (4.17%)                | 1  | (7.14%)   | 12  | (8.82%)   | 0 | 0.00%     | 124   | (7.81%)   |
|-----------------|-------|-----------|----|-----------|----|------------------------|----|-----------|-----|-----------|---|-----------|-------|-----------|
| Persons         | 370   | (29.11%)  | 15 | (22.39%)  | 51 | (53.13%)               | 5  | (35.71%)  | 30  | (22.06%)  | 1 | (33.33%)  | 472   | (29.74%)  |
| Property        | 216   | (16.99%)  | 11 | (16.42%)  | 7  | (7.29%)                | 2  | (14.29%)  | 22  | (16.18%)  | 0 | 0.00%     | 258   | (16.26%)  |
| Public Order    | 170   | (13.38%)  | 13 | (19.40%)  | 11 | (11. <mark>46%)</mark> | 2  | (14.29%)  | 18  | (13.24%)  | 0 | 0.00%     | 214   | (13.48%)  |
| VOP             | 258   | (20.30%)  | 15 | (22.39%)  | 6  | (6.25%)                | 2  | (14.29%)  | 34  | (25.00%)  | 2 | (66.67%)  | 317   | (19.97%)  |
| Weapons         | 144   | (11.33%)  | 5  | (7.46%)   | 16 | (16.67%)               | 1  | (7.14%)   | 17  | (12.50%)  | 0 | 0.00%     | 183   | (11.53%)  |
| Others Offenses | 13    | (1.02%)   | 1  | (1.49%)   | 1  | (1.04%)                | 1  | (7.14%)   | 3   | (2.21%)   | 0 | 0.00%     | 19    | (1.20%)   |
| Total *         | 1,271 | (100.00%) | 67 | (100.00%) | 96 | (100.00%)              | 14 | (100.00%) | 136 | (100.00%) | 3 | (100.00%) | 1,587 | (100.00%) |