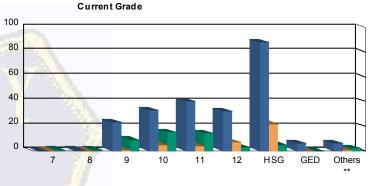

## Juvenile Demographics and Statistics

| Current   |     | СОММ      | IITTED |           |    | WAIN      | /ED |           |    | PROBATI   | Total |           |     |          |
|-----------|-----|-----------|--------|-----------|----|-----------|-----|-----------|----|-----------|-------|-----------|-----|----------|
| Grade     | М   | MALE      |        | FEMALE    |    | MALE      |     | MALE      | М  | ALE       | FEI   | MALE      |     |          |
| 7         | 0   | 0.00%     | 0      | 0.00%     | 0  | 0.00%     | 0   | 0.00%     | 1  | (2.13%)   | 0     | 0.00%     | 1   | (0.31%)  |
| 8         | 1   | (0.45%)   | 0      | 0.00%     | 0  | 0.00%     | 0   | 0.00%     | 1  | (2.13%)   | 0     | 0.00%     | 2   | (0.63%)  |
| 9         | 22  | (10.00%)  | 1      | (11.11%)  | 1  | (2.56%)   | 0   | 0.00%     | 9  | (19.15%)  | 0     | 0.00%     | 33  | (10.34%) |
| 10        | 31  | (14.09%)  | 2      | (22.22%)  | 5  | (12.82%)  | 0   | 0.00%     | 15 | (31.91%)  | 0     | 0.00%     | 53  | (16.61%) |
| 11        | 37  | (16.82%)  | 3      | (33.33%)  | 4  | (10.26%)  | 0   | 0.00%     | 13 | (27.66%)  | 1     | (33.33%)  | 58  | (18.18%  |
| 12        | 31  | (14.09%)  | 1      | (11.11%)  | 7  | (17.95%)  | 0   | 0.00%     | 3  | (6.38%)   | 0     | 0.00%     | 42  | (13.17%  |
| HSG       | 88  | (40.00%)  | 0      | 0.00%     | 21 | (53.85%)  | 1   | (100.00%) | 4  | (8.51%)   | 1     | (33.33%)  | 115 | (36.05%  |
| GED       | 6   | (2.73%)   | 0      | 0.00%     | 0  | 0.00%     | 0   | 0.00%     | 0  | 0.00%     | 0     | 0.00%     | 6   | (1.88%   |
| Others ** | 4   | (1.82%)   | 2      | (22.22%)  | 1  | (2.56%)   | 0   | 0.00%     | 1  | (2.13%)   | 1     | (33.33%)  | 9   | (2.82%   |
| Total     | 220 | (100.00%) | 9      | (100.00%) | 39 | (100.00%) | 1   | (100.00%) | 47 | (100.00%) | 3     | (100.00%) | 319 | (100.00% |