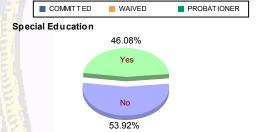

| Special Educat | ion Se | rvices    |   |           |    |           |   |           |    |           |   |           |     |           |
|----------------|--------|-----------|---|-----------|----|-----------|---|-----------|----|-----------|---|-----------|-----|-----------|
| Yes            | 107    | (48.64%)  | 4 | (44.44%)  | 10 | (25.64%)  | 1 | (100.00%) | 25 | (53.19%)  | 0 | 0.00%     | 147 | (46.08%)  |
| No             | 113    | (51.36%)  | 5 | (55.56%)  | 29 | (74.36%)  | 0 | 0.00%     | 22 | (46.81%)  | 3 | (100.00%) | 172 | (53.92%)  |
| Total          | 220    | (100.00%) | 9 | (100.00%) | 39 | (100.00%) | 1 | (100.00%) | 47 | (100.00%) | 3 | (100.00%) | 319 | (100.00%) |