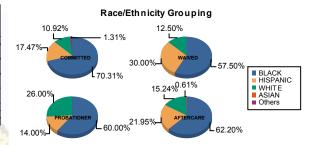

## Juvenile Demographics and Statistics

| Race/     |     | COMM    | ITTED | )       | WAIVED |                     |        |         |      | PROBAT  | ER     |         | AFTER | Total   |        |         |     |         |
|-----------|-----|---------|-------|---------|--------|---------------------|--------|---------|------|---------|--------|---------|-------|---------|--------|---------|-----|---------|
| Ethnicity | M   | IALE    | F     | EMALE   | MALE   |                     | FEMALE |         | MALE |         | FEMALE |         | MALE  |         | FEMALE |         |     |         |
| BLACK     | 157 | 71.36%  | 4     | 44.44%  | 22     | 56.41%              | 1      | 100.00% | 29   | 61.70%  | 1      | 33.33%  | 98    | 63.23%  | 4      | 44.44%  | 316 | 65.42%  |
| HISPANIC  | 38  | 17.27%  | 2     | 22.22%  | 12     | 30.77%              | 0      | 0.00%   | 6    | 12.77%  | 1      | 33.33%  | 34    | 21.94%  | 2      | 22.22%  | 95  | 19.67%  |
| WHITE     | 22  | 10.00%  | 3     | 33.33%  | 5      | 12.82%              | 0      | 0.00%   | 12   | 25.53%  | 1      | 33.33%  | 22    | 14.19%  | 3      | 33.33%  | 68  | 14.08%  |
| ASIAN     | 0   | 0.00%   | 0     | 0.00%   | 0      | 0.00%               | 0      | 0.00%   | 0    | 0.00%   | 0      | 0.00%   | 1     | 0.65%   | 0      | 0.00%   | 1   | 0.21%   |
| Others    | 3   | 1.36%   | 0     | 0.00%   | 0      | 0. <mark>00%</mark> | 0      | 0.00%   | 0    | 0.00%   | 0      | 0.00%   | 0     | 0.00%   | 0      | 0.00%   | 3   | 0.62%   |
| Total     | 220 | 100.00% | 9     | 100.00% | 39     | 100.00%             | 1      | 100.00% | 47   | 100.00% | 3      | 100.00% | 155   | 100.00% | 9      | 100.00% | 483 | 100.00% |