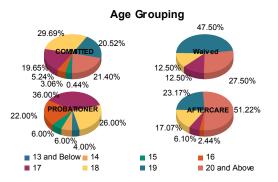

#### Age

| 13 and Below | 1   | 0.45%   | 0 | 0.00%   | 0  | 0.00%                 | 0   | 0.00%   | 0  | 0.00%   | 0  | 0.00%   | 0   | 0.00%   | 0 | 0.00%   | 1   | 0.21%   |
|--------------|-----|---------|---|---------|----|-----------------------|-----|---------|----|---------|----|---------|-----|---------|---|---------|-----|---------|
| 14           | 0   | 0.00%   | 0 | 0.00%   | 0  | 0.00%                 | 0   | 0.00%   | 3  | 6.38%   | 0  | 0.00%   | 0   | 0.00%   | 0 | 0.00%   | 3   | 0.62%   |
| 15           | 7   | 3.18%   | 0 | 0.00%   | 0  | 0.0 <mark>0%</mark>   | 0   | 0.00%   | 3  | 6.38%   | 0  | 0.00%   | 0   | 0.00%   | 0 | 0.00%   | 10  | 2.07%   |
| 16           | 12  | 5.45%   | 0 | 0.00%   | 0  | 0.00%                 | 0   | 0.00%   | 10 | 21.28%  | 1  | 33.33%  | 3   | 1.94%   | 1 | 11.11%  | 27  | 5.59%   |
| 17           | 43  | 19.55%  | 2 | 22.22%  | 5  | 12.8 <mark>2%</mark>  | 0   | 0.00%   | 17 | 36.17%  | 1  | 33.33%  | 9   | 5.81%   | 1 | 11.11%  | 78  | 16.15%  |
| 18           | 66  | 30.00%  | 2 | 22.22%  | 5  | 12.82 <mark>%</mark>  | 0   | 0.00%   | 12 | 25.53%  | 1  | 33.33%  | 27  | 17.42%  | 1 | 11.11%  | 114 | 23.60%  |
| 19           | 44  | 20.00%  | 3 | 33.33%  | 18 | 46.15 <mark>%</mark>  | 1   | 100.00% | 2  | 4.26%   | 0  | 0.00%   | 37  | 23.87%  | 1 | 11.11%  | 106 | 21.95%  |
| 20 and Above | 47  | 21.36%  | 2 | 22.22%  | 11 | 28.21 <mark>%</mark>  | 0   | 0.00%   | 0  | 0.00%   | 0  | 0.00%   | 79  | 50.97%  | 5 | 55.56%  | 144 | 29.81%  |
| Total        | 220 | 100.00% | 9 | 100.00% | 39 | 100.00 <mark>%</mark> | 1   | 100.00% | 47 | 100.00% | 3  | 100.00% | 155 | 100.00% | 9 | 100.00% | 483 | 100.00% |
| Average Age  | 1   | 8.37    |   | 18.78   | •  | 18.95                 | AL. | 19.00   |    | 16.81   | TH | 17.00   |     | 20.38   |   | 19.56   |     | 18.93   |