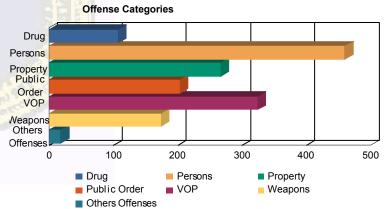

### **Offense Categories**

| Drug            | 79    | (6.27%)   | 5  | (10.42%)  | 5  | (7.69%)   | 1  | (9.09%)   | 17  | (10.69%)  | 0  | 0.00%     | 107   | (6.89%)   |
|-----------------|-------|-----------|----|-----------|----|-----------|----|-----------|-----|-----------|----|-----------|-------|-----------|
| Persons         | 374   | (29.71%)  | 14 | (29.17%)  | 32 | (49.23%)  | 3  | (27.27%)  | 34  | (21.38%)  | 3  | (27.27%)  | 460   | (29.62%)  |
| Property        | 223   | (17.71%)  | 7  | (14.58%)  | 4  | (6.15%)   | 2  | (18.18%)  | 30  | (18.87%)  | 1  | (9.09%)   | 267   | (17.19%)  |
| Public Order    | 164   | (13.03%)  | 8  | (16.67%)  | 6  | (9.23%)   | 2  | (18.18%)  | 20  | (12.58%)  | 3  | (27.27%)  | 203   | (13.07%)  |
| VOP             | 265   | (21.05%)  | 9  | (18.75%)  | 2  | (3.08%)   | 2  | (18.18%)  | 43  | (27.04%)  | 3  | (27.27%)  | 324   | (20.86%)  |
| Weapons         | 140   | (11.12%)  | 4  | (8.33%)   | 16 | (24.62%)  | 0  | 0.00%     | 14  | (8.81%)   | 0  | 0.00%     | 174   | (11.20%)  |
| Others Offenses | 14    | (1.11%)   | 1  | (2.08%)   | 0  | 0.00%     | 1  | (9.09%)   | 1   | (0.63%)   | 1  | (9.09%)   | 18    | (1.16%)   |
| Total *         | 1,259 | (100.00%) | 48 | (100.00%) | 65 | (100.00%) | 11 | (100.00%) | 159 | (100.00%) | 11 | (100.00%) | 1,553 | (100.00%) |