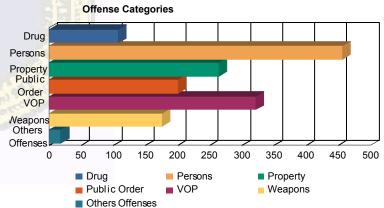

### **Offense Categories**

| 79    | (6.30%)                               | 5                                                                           | (10.20%)                                                                                                | 5                                                                                                                                            | (7.69%)                                                                                                                                                                                                                                                                                  | 1                                                                                                                                                                                                                                                                                                                                                                | (9.09%)                                                                                                                                                                                                                                                                                                                                                                                              | 17                                                                                                                                                                                                                                                                                                                                                                                                                                                                             | (11.26%)                                                                                                                                                                                                                                                                                                                                                                                                                                                                                                                | 0                                                                                                                                                                                                                                                                                                                                                                                                                                                                                                                                                                                                   | 0.00%                                                                                                                                                                                                                                                                                                                                                                                                                                                                                                                                                                                                                                   | 107                                                                                                                                                                                                                                                                                                                                                                                                                                                                                                                                                                                                                                                                                                              | (6.94%)                                                                                                                                                                                                                                                                                                                                                                                                                                                                                                                                                                                                                                                                                                                                                         |
|-------|---------------------------------------|-----------------------------------------------------------------------------|---------------------------------------------------------------------------------------------------------|----------------------------------------------------------------------------------------------------------------------------------------------|------------------------------------------------------------------------------------------------------------------------------------------------------------------------------------------------------------------------------------------------------------------------------------------|------------------------------------------------------------------------------------------------------------------------------------------------------------------------------------------------------------------------------------------------------------------------------------------------------------------------------------------------------------------|------------------------------------------------------------------------------------------------------------------------------------------------------------------------------------------------------------------------------------------------------------------------------------------------------------------------------------------------------------------------------------------------------|--------------------------------------------------------------------------------------------------------------------------------------------------------------------------------------------------------------------------------------------------------------------------------------------------------------------------------------------------------------------------------------------------------------------------------------------------------------------------------|-------------------------------------------------------------------------------------------------------------------------------------------------------------------------------------------------------------------------------------------------------------------------------------------------------------------------------------------------------------------------------------------------------------------------------------------------------------------------------------------------------------------------|-----------------------------------------------------------------------------------------------------------------------------------------------------------------------------------------------------------------------------------------------------------------------------------------------------------------------------------------------------------------------------------------------------------------------------------------------------------------------------------------------------------------------------------------------------------------------------------------------------|-----------------------------------------------------------------------------------------------------------------------------------------------------------------------------------------------------------------------------------------------------------------------------------------------------------------------------------------------------------------------------------------------------------------------------------------------------------------------------------------------------------------------------------------------------------------------------------------------------------------------------------------|------------------------------------------------------------------------------------------------------------------------------------------------------------------------------------------------------------------------------------------------------------------------------------------------------------------------------------------------------------------------------------------------------------------------------------------------------------------------------------------------------------------------------------------------------------------------------------------------------------------------------------------------------------------------------------------------------------------|-----------------------------------------------------------------------------------------------------------------------------------------------------------------------------------------------------------------------------------------------------------------------------------------------------------------------------------------------------------------------------------------------------------------------------------------------------------------------------------------------------------------------------------------------------------------------------------------------------------------------------------------------------------------------------------------------------------------------------------------------------------------|
| 373   | (29.74%)                              | 15                                                                          | (30.61%)                                                                                                | 32                                                                                                                                           | (49.23%)                                                                                                                                                                                                                                                                                 | 3                                                                                                                                                                                                                                                                                                                                                                | (27.27%)                                                                                                                                                                                                                                                                                                                                                                                             | 30                                                                                                                                                                                                                                                                                                                                                                                                                                                                             | (19.87%)                                                                                                                                                                                                                                                                                                                                                                                                                                                                                                                | 3                                                                                                                                                                                                                                                                                                                                                                                                                                                                                                                                                                                                   | (27.27%)                                                                                                                                                                                                                                                                                                                                                                                                                                                                                                                                                                                                                                | 456                                                                                                                                                                                                                                                                                                                                                                                                                                                                                                                                                                                                                                                                                                              | (29.59%)                                                                                                                                                                                                                                                                                                                                                                                                                                                                                                                                                                                                                                                                                                                                                        |
| 221   | (17.62%)                              | 7                                                                           | (14.29%)                                                                                                | 4                                                                                                                                            | (6.15%)                                                                                                                                                                                                                                                                                  | 2                                                                                                                                                                                                                                                                                                                                                                | (18.18%)                                                                                                                                                                                                                                                                                                                                                                                             | 29                                                                                                                                                                                                                                                                                                                                                                                                                                                                             | (19.21%)                                                                                                                                                                                                                                                                                                                                                                                                                                                                                                                | 1                                                                                                                                                                                                                                                                                                                                                                                                                                                                                                                                                                                                   | (9.09%)                                                                                                                                                                                                                                                                                                                                                                                                                                                                                                                                                                                                                                 | 264                                                                                                                                                                                                                                                                                                                                                                                                                                                                                                                                                                                                                                                                                                              | (17.13%)                                                                                                                                                                                                                                                                                                                                                                                                                                                                                                                                                                                                                                                                                                                                                        |
| 162   | (12.92%)                              | 8                                                                           | (16.33%)                                                                                                | 6                                                                                                                                            | (9.23%)                                                                                                                                                                                                                                                                                  | 2                                                                                                                                                                                                                                                                                                                                                                | (18.18%)                                                                                                                                                                                                                                                                                                                                                                                             | 19                                                                                                                                                                                                                                                                                                                                                                                                                                                                             | (12.58%)                                                                                                                                                                                                                                                                                                                                                                                                                                                                                                                | 3                                                                                                                                                                                                                                                                                                                                                                                                                                                                                                                                                                                                   | (27.27%)                                                                                                                                                                                                                                                                                                                                                                                                                                                                                                                                                                                                                                | 200                                                                                                                                                                                                                                                                                                                                                                                                                                                                                                                                                                                                                                                                                                              | (12.98%)                                                                                                                                                                                                                                                                                                                                                                                                                                                                                                                                                                                                                                                                                                                                                        |
| 264   | (21.05%)                              | 9                                                                           | (18.37%)                                                                                                | 2                                                                                                                                            | (3.08%)                                                                                                                                                                                                                                                                                  | 2                                                                                                                                                                                                                                                                                                                                                                | (18.18%)                                                                                                                                                                                                                                                                                                                                                                                             | 41                                                                                                                                                                                                                                                                                                                                                                                                                                                                             | (27.15%)                                                                                                                                                                                                                                                                                                                                                                                                                                                                                                                | 3                                                                                                                                                                                                                                                                                                                                                                                                                                                                                                                                                                                                   | (27.27%)                                                                                                                                                                                                                                                                                                                                                                                                                                                                                                                                                                                                                                | 321                                                                                                                                                                                                                                                                                                                                                                                                                                                                                                                                                                                                                                                                                                              | (20.83%)                                                                                                                                                                                                                                                                                                                                                                                                                                                                                                                                                                                                                                                                                                                                                        |
| 141   | (11.24%)                              | 4                                                                           | (8.16%)                                                                                                 | 16                                                                                                                                           | (24.62%)                                                                                                                                                                                                                                                                                 | 0                                                                                                                                                                                                                                                                                                                                                                | 0.00%                                                                                                                                                                                                                                                                                                                                                                                                | 14                                                                                                                                                                                                                                                                                                                                                                                                                                                                             | (9.27%)                                                                                                                                                                                                                                                                                                                                                                                                                                                                                                                 | 0                                                                                                                                                                                                                                                                                                                                                                                                                                                                                                                                                                                                   | 0.00%                                                                                                                                                                                                                                                                                                                                                                                                                                                                                                                                                                                                                                   | 175                                                                                                                                                                                                                                                                                                                                                                                                                                                                                                                                                                                                                                                                                                              | (11.36%)                                                                                                                                                                                                                                                                                                                                                                                                                                                                                                                                                                                                                                                                                                                                                        |
| 14    | (1.12%)                               | 1                                                                           | (2.04%)                                                                                                 | 0                                                                                                                                            | 0.00%                                                                                                                                                                                                                                                                                    | 1                                                                                                                                                                                                                                                                                                                                                                | (9.09%)                                                                                                                                                                                                                                                                                                                                                                                              | 1                                                                                                                                                                                                                                                                                                                                                                                                                                                                              | (0.66%)                                                                                                                                                                                                                                                                                                                                                                                                                                                                                                                 | 1                                                                                                                                                                                                                                                                                                                                                                                                                                                                                                                                                                                                   | (9.09%)                                                                                                                                                                                                                                                                                                                                                                                                                                                                                                                                                                                                                                 | 18                                                                                                                                                                                                                                                                                                                                                                                                                                                                                                                                                                                                                                                                                                               | (1.17%)                                                                                                                                                                                                                                                                                                                                                                                                                                                                                                                                                                                                                                                                                                                                                         |
| 1,254 | (100.00%)                             | 49                                                                          | (100.00%)                                                                                               | 65                                                                                                                                           | (100.00%)                                                                                                                                                                                                                                                                                | 11                                                                                                                                                                                                                                                                                                                                                               | (100.00%)                                                                                                                                                                                                                                                                                                                                                                                            | 151                                                                                                                                                                                                                                                                                                                                                                                                                                                                            | (100.00%)                                                                                                                                                                                                                                                                                                                                                                                                                                                                                                               | 11                                                                                                                                                                                                                                                                                                                                                                                                                                                                                                                                                                                                  | (100.00%)                                                                                                                                                                                                                                                                                                                                                                                                                                                                                                                                                                                                                               | 1,541                                                                                                                                                                                                                                                                                                                                                                                                                                                                                                                                                                                                                                                                                                            | (100.00%)                                                                                                                                                                                                                                                                                                                                                                                                                                                                                                                                                                                                                                                                                                                                                       |
|       | 373<br>221<br>162<br>264<br>141<br>14 | 373 (29.74%) 221 (17.62%) 162 (12.92%) 264 (21.05%) 141 (11.24%) 14 (1.12%) | 373 (29.74%) 15<br>221 (17.62%) 7<br>162 (12.92%) 8<br>264 (21.05%) 9<br>141 (11.24%) 4<br>14 (1.12%) 1 | 373 (29.74%) 15 (30.61%) 221 (17.62%) 7 (14.29%) 162 (12.92%) 8 (16.33%) 264 (21.05%) 9 (18.37%) 141 (11.24%) 4 (8.16%) 14 (1.12%) 1 (2.04%) | 373     (29.74%)     15     (30.61%)     32       221     (17.62%)     7     (14.29%)     4       162     (12.92%)     8     (16.33%)     6       264     (21.05%)     9     (18.37%)     2       141     (11.24%)     4     (8.16%)     16       14     (1.12%)     1     (2.04%)     0 | 373     (29.74%)     15     (30.61%)     32     (49.23%)       221     (17.62%)     7     (14.29%)     4     (6.15%)       162     (12.92%)     8     (16.33%)     6     (9.23%)       264     (21.05%)     9     (18.37%)     2     (3.08%)       141     (11.24%)     4     (8.16%)     16     (24.62%)       14     (1.12%)     1     (2.04%)     0     0.00% | 373     (29.74%)     15     (30.61%)     32     (49.23%)     3       221     (17.62%)     7     (14.29%)     4     (6.15%)     2       162     (12.92%)     8     (16.33%)     6     (9.23%)     2       264     (21.05%)     9     (18.37%)     2     (3.08%)     2       141     (11.24%)     4     (8.16%)     16     (24.62%)     0       14     (1.12%)     1     (2.04%)     0     0.00%     1 | 373     (29.74%)     15     (30.61%)     32     (49.23%)     3     (27.27%)       221     (17.62%)     7     (14.29%)     4     (6.15%)     2     (18.18%)       162     (12.92%)     8     (16.33%)     6     (9.23%)     2     (18.18%)       264     (21.05%)     9     (18.37%)     2     (3.08%)     2     (18.18%)       141     (11.24%)     4     (8.16%)     16     (24.62%)     0     0.00%       14     (1.12%)     1     (2.04%)     0     0.00%     1     (9.09%) | 373     (29.74%)     15     (30.61%)     32     (49.23%)     3     (27.27%)     30       221     (17.62%)     7     (14.29%)     4     (6.15%)     2     (18.18%)     29       162     (12.92%)     8     (16.33%)     6     (9.23%)     2     (18.18%)     19       264     (21.05%)     9     (18.37%)     2     (3.08%)     2     (18.18%)     41       141     (11.24%)     4     (8.16%)     16     (24.62%)     0     0.00%     14       14     (1.12%)     1     (2.04%)     0     0.00%     1     (9.09%)     1 | 373     (29.74%)     15     (30.61%)     32     (49.23%)     3     (27.27%)     30     (19.87%)       221     (17.62%)     7     (14.29%)     4     (6.15%)     2     (18.18%)     29     (19.21%)       162     (12.92%)     8     (16.33%)     6     (9.23%)     2     (18.18%)     19     (12.58%)       264     (21.05%)     9     (18.37%)     2     (3.08%)     2     (18.18%)     41     (27.15%)       141     (11.24%)     4     (8.16%)     16     (24.62%)     0     0.00%     14     (9.27%)       14     (1.12%)     1     (2.04%)     0     0.00%     1     (9.09%)     1     (0.66%) | 373     (29.74%)     15     (30.61%)     32     (49.23%)     3     (27.27%)     30     (19.87%)     3       221     (17.62%)     7     (14.29%)     4     (6.15%)     2     (18.18%)     29     (19.21%)     1       162     (12.92%)     8     (16.33%)     6     (9.23%)     2     (18.18%)     19     (12.58%)     3       264     (21.05%)     9     (18.37%)     2     (3.08%)     2     (18.18%)     41     (27.15%)     3       141     (11.24%)     4     (8.16%)     16     (24.62%)     0     0.00%     14     (9.27%)     0       14     (1.12%)     1     (2.04%)     0     0.00%     1     (9.09%)     1     (0.66%)     1 | 373     (29.74%)     15     (30.61%)     32     (49.23%)     3     (27.27%)     30     (19.87%)     3     (27.27%)       221     (17.62%)     7     (14.29%)     4     (6.15%)     2     (18.18%)     29     (19.21%)     1     (9.09%)       162     (12.92%)     8     (16.33%)     6     (9.23%)     2     (18.18%)     19     (12.58%)     3     (27.27%)       264     (21.05%)     9     (18.37%)     2     (3.08%)     2     (18.18%)     41     (27.15%)     3     (27.27%)       141     (11.24%)     4     (8.16%)     16     (24.62%)     0     0.00%     14     (9.27%)     0     0.00%       14     (1.12%)     1     (2.04%)     0     0.00%     1     (9.09%)     1     (0.66%)     1     (9.09%) | 373     (29.74%)     15     (30.61%)     32     (49.23%)     3     (27.27%)     30     (19.87%)     3     (27.27%)     456       221     (17.62%)     7     (14.29%)     4     (6.15%)     2     (18.18%)     29     (19.21%)     1     (9.09%)     264       162     (12.92%)     8     (16.33%)     6     (9.23%)     2     (18.18%)     19     (12.58%)     3     (27.27%)     200       264     (21.05%)     9     (18.37%)     2     (3.08%)     2     (18.18%)     41     (27.15%)     3     (27.27%)     321       141     (11.24%)     4     (8.16%)     16     (24.62%)     0     0.00%     14     (9.27%)     0     0.00%     175       14     (1.12%)     1     (2.04%)     0     0.00%     1     (9.09%)     1     (0.66%)     1     (9.09%)     18 |