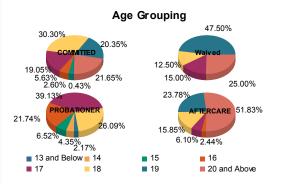

#### Age

| 13 and Below | 1   | 0.45%   | 0 | 0.00%   | 0  | 0.00%                 | 0 | 0.00%   | 0  | 0.00%   | 0 | 0.00%   | 0   | 0.00%   | 0 | 0.00%   | 1   | 0.21%   |
|--------------|-----|---------|---|---------|----|-----------------------|---|---------|----|---------|---|---------|-----|---------|---|---------|-----|---------|
| 14           | 0   | 0.00%   | 0 | 0.00%   | 0  | 0.00%                 | 0 | 0.00%   | 2  | 4.65%   | 0 | 0.00%   | 0   | 0.00%   | 0 | 0.00%   | 2   | 0.42%   |
| 15           | 6   | 2.70%   | 0 | 0.00%   | 0  | 0.00%                 | 0 | 0.00%   | 3  | 6.98%   | 0 | 0.00%   | 0   | 0.00%   | 0 | 0.00%   | 9   | 1.87%   |
| 16           | 13  | 5.86%   | 0 | 0.00%   | 0  | 0.00%                 | 0 | 0.00%   | 9  | 20.93%  | 1 | 33.33%  | 3   | 1.94%   | 1 | 11.11%  | 27  | 5.61%   |
| 17           | 42  | 18.92%  | 2 | 22.22%  | 6  | 15.38 <mark>%</mark>  | 0 | 0.00%   | 17 | 39.53%  | 1 | 33.33%  | 9   | 5.81%   | 1 | 11.11%  | 78  | 16.22%  |
| 18           | 68  | 30.63%  | 2 | 22.22%  | 5  | 12.82 <mark>%</mark>  | 0 | 0.00%   | 11 | 25.58%  | 1 | 33.33%  | 25  | 16.13%  | 1 | 11.11%  | 113 | 23.49%  |
| 19           | 44  | 19.82%  | 3 | 33.33%  | 18 | 46.15 <mark>%</mark>  | 1 | 100.00% | 1  | 2.33%   | 0 | 0.00%   | 38  | 24.52%  | 1 | 11.11%  | 106 | 22.04%  |
| 20 and Above | 48  | 21.62%  | 2 | 22.22%  | 10 | 25.64 <mark>%</mark>  | 0 | 0.00%   | 0  | 0.00%   | 0 | 0.00%   | 80  | 51.61%  | 5 | 55.56%  | 145 | 30.15%  |
| Total        | 222 | 100.00% | 9 | 100.00% | 39 | 100.00 <mark>%</mark> | 1 | 100.00% | 43 | 100.00% | 3 | 100.00% | 155 | 100.00% | 9 | 100.00% | 481 | 100.00% |
| Average Age  | 1   | 8.39    |   | 18.78   |    | 18.87                 |   | 19.00   |    | 16.81   | W | 17.00   |     | 20.42   | П | 19.56   |     | 18.96   |