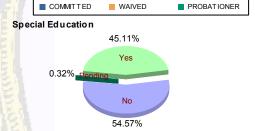

#### **Special Education Services**

| Yes     | 107 | (48.20%)  | 4 | (44.44%)  | 10 | (25.64%)  | 1 | (100.00%) | 21 | (48.84%)  | 0 | 0.00%     | 143 | (45.11%)  |
|---------|-----|-----------|---|-----------|----|-----------|---|-----------|----|-----------|---|-----------|-----|-----------|
| No      | 115 | (51.80%)  | 5 | (55.56%)  | 28 | (71.79%)  | 0 | 0.00%     | 22 | (51.16%)  | 3 | (100.00%) | 173 | (54.57%)  |
| Pending | 0   | 0.00%     | 0 | 0.00%     | 1  | (2.56%)   | 0 | 0.00%     | 0  | 0.00%     | 0 | 0.00%     | 1   | (0.32%)   |
| Total   | 222 | (100.00%) | 9 | (100.00%) | 39 | (100.00%) | 1 | (100.00%) | 43 | (100.00%) | 3 | (100.00%) | 317 | (100.00%) |