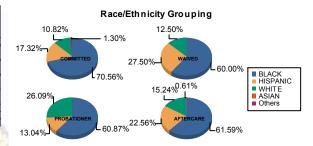

## Juvenile Demographics and Statistics

| Race/     | COMMITTED     |         |       |         |    | WAI     |   | PROBATIONER |    |         |   |         | AFTER | Total   |   |         |     |         |
|-----------|---------------|---------|-------|---------|----|---------|---|-------------|----|---------|---|---------|-------|---------|---|---------|-----|---------|
| Ethnicity | y MALE FEMALE |         | EMALE | MALE    |    | FEMALE  |   | MALE        |    | FEMALE  |   | MALE    |       | FEMALE  |   |         |     |         |
| BLACK     | 159           | 71.62%  | 4     | 44.44%  | 23 | 58.97%  | 1 | 100.00%     | 27 | 62.79%  | 1 | 33.33%  | 97    | 62.58%  | 4 | 44.44%  | 316 | 65.70%  |
| HISPANIC  | 38            | 17.12%  | 2     | 22.22%  | 11 | 28.21%  | 0 | 0.00%       | 5  | 11.63%  | 1 | 33.33%  | 35    | 22.58%  | 2 | 22.22%  | 94  | 19.54%  |
| WHITE     | 22            | 9.91%   | 3     | 33.33%  | 5  | 12.82%  | 0 | 0.00%       | 11 | 25.58%  | 1 | 33.33%  | 22    | 14.19%  | 3 | 33.33%  | 67  | 13.93%  |
| ASIAN     | 0             | 0.00%   | 0     | 0.00%   | 0  | 0.00%   | 0 | 0.00%       | 0  | 0.00%   | 0 | 0.00%   | 1     | 0.65%   | 0 | 0.00%   | 1   | 0.21%   |
| Others    | 3             | 1.35%   | 0     | 0.00%   | 0  | 0.00%   | 0 | 0.00%       | 0  | 0.00%   | 0 | 0.00%   | 0     | 0.00%   | 0 | 0.00%   | 3   | 0.62%   |
| Total     | 222           | 100.00% | 9     | 100.00% | 39 | 100.00% | 1 | 100.00%     | 43 | 100.00% | 3 | 100.00% | 155   | 100.00% | 9 | 100.00% | 481 | 100.00% |