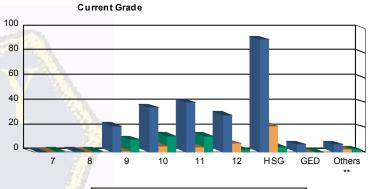

## Juvenile Demographics and Statistics

| Current   |     | СОММ      | ITTED  |           |    | WAIV      | ΈD  |           |    | PROBATI   | Total |           |     |          |
|-----------|-----|-----------|--------|-----------|----|-----------|-----|-----------|----|-----------|-------|-----------|-----|----------|
| Grade     | М   | ALE       | FEMALE |           | М  | ALE       | FEI | MALE      | M  | ALE       | FEI   | MALE      |     |          |
| 7         | 0   | 0.00%     | 0      | 0.00%     | 0  | 0.00%     | 0   | 0.00%     | 1  | (2.33%)   | 0     | 0.00%     | 1   | (0.32%   |
| 8         | 1   | (0.45%)   | 0      | 0.00%     | 0  | 0.00%     | 0   | 0.00%     | 1  | (2.33%)   | 0     | 0.00%     | 2   | (0.63%   |
| 9         | 21  | (9.46%)   | 0      | 0.00%     | 1  | (2.56%)   | 0   | 0.00%     | 10 | (23.26%)  | 0     | 0.00%     | 32  | (10.09%  |
| 10        | 33  | (14.86%)  | 3      | (33.33%)  | 5  | (12.82%)  | 0   | 0.00%     | 13 | (30.23%)  | 0     | 0.00%     | 54  | (17.03%  |
| 11        | 37  | (16.67%)  | 3      | (33.33%)  | 4  | (10.26%)  | 0   | 0.00%     | 12 | (27.91%)  | 1     | (33.33%)  | 57  | (17.98%  |
| 12        | 29  | (13.06%)  | 1      | (11.11%)  | 7  | (17.95%)  | 0   | 0.00%     | 2  | (4.65%)   | 0     | 0.00%     | 39  | (12.30%  |
| HSG       | 91  | (40.99%)  | 0      | 0.00%     | 20 | (51.28%)  | 1   | (100.00%) | 3  | (6.98%)   | 1     | (33.33%)  | 116 | (36.59%  |
| GED       | 6   | (2.70%)   | 0      | 0.00%     | 0  | 0.00%     | 0   | 0.00%     | 0  | 0.00%     | 0     | 0.00%     | 6   | (1.89%   |
| Others ** | 4   | (1.80%)   | 2      | (22.22%)  | 2  | (5.13%)   | 0   | 0.00%     | 1  | (2.33%)   | 1     | (33.33%)  | 10  | (3.15%   |
| Total     | 222 | (100.00%) | 9      | (100.00%) | 39 | (100.00%) | 1   | (100.00%) | 43 | (100.00%) | 3     | (100.00%) | 317 | (100.00% |