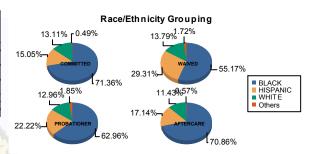

## Juvenile Demographics and Statistics

| Race/     |     | COMM    | ITTED |         |    | WAI     | /ED |         |    | PROBAT  | ION | ER            |     | AFTER   | CAR |         | Т   | otal    |
|-----------|-----|---------|-------|---------|----|---------|-----|---------|----|---------|-----|---------------|-----|---------|-----|---------|-----|---------|
| Ethnicity | M   | ALE     | F     | EMALE   |    | MALE    |     | FEMALE  |    | MALE    | _   | FEMALE        | 1   | MALE    | F   | EMALE   |     |         |
| BLACK     | 140 | 73.30%  | 7     | 46.67%  | 29 | 52.73%  | 3   | 100.00% | 33 | 63.46%  | 1   | 50.00%        | 121 | 72.02%  | 3   | 42.86%  | 337 | 68.36%  |
| HISPANIC  | 30  | 15.71%  | 1     | 6.67%   | 17 | 30.91%  | 0   | 0.00%   | 12 | 23.08%  | 0   | 0.00%         | 29  | 17.26%  | 1   | 14.29%  | 90  | 18.26%  |
| WHITE     | 20  | 10.47%  | 7     | 46.67%  | 8  | 14.55%  | 0   | 0.00%   | 6  | 11.54%  | 1   | <b>50.00%</b> | 17  | 10.12%  | 3   | 42.86%  | 62  | 12.58%  |
| Others    | 1   | 0.52%   | 0     | 0.00%   | 1  | 1.82%   | 0   | 0.00%   | 1  | 1.92%   | 0   | 0.00%         | 1   | 0.60%   | 0   | 0.00%   | 4   | 0.81%   |
| Total     | 191 | 100.00% | 15    | 100.00% | 55 | 100.00% | 3   | 100.00% | 52 | 100.00% | 2   | 100.00%       | 168 | 100.00% | 7   | 100.00% | 493 | 100.00% |
|           |     |         |       |         |    | 10 E    |     |         | _  |         | 1   |               |     |         |     |         |     |         |