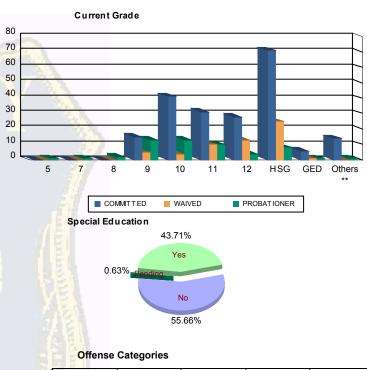

# Juvenile Demographics and Statistics

| Current   |     | СОММ      | ITTED |           |    | WAIN      | 'ED |           | PROBATIONER |           |     |           | Total |           |
|-----------|-----|-----------|-------|-----------|----|-----------|-----|-----------|-------------|-----------|-----|-----------|-------|-----------|
| Grade     | м   | ALE       | FEI   | MALE      | М  | ALE       | FEI | MALE      | М           | ALE       | FEI | MALE      |       |           |
| 5         | 0   | 0.00%     | 0     | 0.00%     | 0  | 0.00%     | 0   | 0.00%     | 1           | (1.92%)   | 0   | 0.00%     | - 1   | (0.31%)   |
| 7         | 0   | 0.00%     | 0     | 0.00%     | 0  | 0.00%     | 0   | 0.00%     | 1           | (1.92%)   | 0   | 0.00%     | 1     | (0.31%)   |
| 8         | 0   | 0.00%     | 0     | 0.00%     | 0  | 0.00%     | 0   | 0.00%     | 2           | (3.85%)   | 0   | 0.00%     | 2     | (0.63%)   |
| 9         | 12  | (6.28%)   | 3     | (20.00%)  | 5  | (9.09%)   | 0   | 0.00%     | 13          | (25.00%)  | 0   | 0.00%     | 33    | (10.38%)  |
| 10        | 35  | (18.32%)  | 6     | (40.00%)  | 4  | (7.27%)   | 0   | 0.00%     | 13          | (25.00%)  | 0   | 0.00%     | 58    | (18.24%)  |
| 11        | 30  | (15.71%)  | 1     | (6.67%)   | 10 | (18.18%)  | 0   | 0.00%     | 10          | (19.23%)  | 0   | 0.00%     | 51    | (16.04%)  |
| 12        | 27  | (14.14%)  | 1     | (6.67%)   | 13 | (23.64%)  | 0   | 0.00%     | 3           | (5.77%)   | 1   | (50.00%)  | 45    | (14.15%)  |
| HSG       | 68  | (35.60%)  | 3     | (20.00%)  | 22 | (40.00%)  | 3   | (100.00%) | 7           | (13.46%)  | 1   | (50.00%)  | 104   | (32.70%)  |
| GED       | 6   | (3.14%)   | 0     | 0.00%     | 1  | (1.82%)   | 0   | 0.00%     | 1           | (1.92%)   | 0   | 0.00%     | 8     | (2.52%)   |
| Others ** | 13  | (6.81%)   | 1     | (6.67%)   | 0  | 0.00%     | 0   | 0.00%     | 1           | (1.92%)   | 0   | 0.00%     | 15    | (4.72%)   |
| Total     | 191 | (100.00%) | 15    | (100.00%) | 55 | (100.00%) | 3   | (100.00%) | 52          | (100.00%) | 2   | (100.00%) | 318   | (100.00%) |

## **Special Education Services**

|         |     |           |    |           |    |           |   | and the second se |    | and the second se |   |           |    |                          |
|---------|-----|-----------|----|-----------|----|-----------|---|-----------------------------------------------------------------------------------------------------------------------------------------------------------------------------------------------------------------------------------------------------------------------------------------------------------------------------------------------------------------------------------------------------------------------------------------------------------------------------------------------------------------------------------------------------------------------------------------------------------------------------------------------------------------------------------------------------|----|-----------------------------------------------------------------------------------------------------------------------------------------------------------------------------------------------------------------------------------------------------------------------------------------------------------------------------------------------------------------------------------------------------------------------------------------------------------------------------------------------------------------------------------------------------------------------------------------------------------------------------------------------------------------------------------------------------|---|-----------|----|--------------------------|
| Yes     | 83  | (43.46%)  | 4  | (26.67%)  | 23 | (41.82%)  | 2 | (66.67%)                                                                                                                                                                                                                                                                                                                                                                                                                                                                                                                                                                                                                                                                                            | 26 | (50.00%)                                                                                                                                                                                                                                                                                                                                                                                                                                                                                                                                                                                                                                                                                            | 1 | (50.00%)  | 13 | ) <mark>(4</mark> 3.71%) |
| No      | 106 | (55.50%)  | 11 | (73.33%)  | 32 | (58.18%)  | 1 | (33.33%)                                                                                                                                                                                                                                                                                                                                                                                                                                                                                                                                                                                                                                                                                            | 26 | (50.00%)                                                                                                                                                                                                                                                                                                                                                                                                                                                                                                                                                                                                                                                                                            | 1 | (50.00%)  | 17 | 7 <mark>(55.66%)</mark>  |
| Pendina | 2   | (1.05%)   | 0  | 0.00%     | 0  | 0.00%     | 0 | 0.00%                                                                                                                                                                                                                                                                                                                                                                                                                                                                                                                                                                                                                                                                                               | 0  | 0.00%                                                                                                                                                                                                                                                                                                                                                                                                                                                                                                                                                                                                                                                                                               | 0 | 0.00%     |    | 2 (0.63%)                |
| Total   | 191 | (100.00%) | 15 | (100.00%) | 55 | (100.00%) | 3 | (100.00%)                                                                                                                                                                                                                                                                                                                                                                                                                                                                                                                                                                                                                                                                                           | 52 | (100.00%)                                                                                                                                                                                                                                                                                                                                                                                                                                                                                                                                                                                                                                                                                           | 2 | (100.00%) | 31 | 3 (100.00%)              |