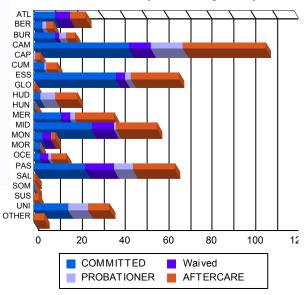

**Sentencing County** 

|       |     | ,       |    |         |    |         |   |         |    |         |   |         |     |         |   |         |     |        |
|-------|-----|---------|----|---------|----|---------|---|---------|----|---------|---|---------|-----|---------|---|---------|-----|--------|
| ATL   | 10  | 5.24%   | 0  | 0.00%   | 7  | 12.73%  | 0 | 0.00%   | 0  | 0.00%   | 0 | 0.00%   | 6   | 3.57%   | 1 | 14.29%  | 24  | 4.87%  |
| BER   | 4   | 2.09%   | 0  | 0.00%   | 0  | 0.00%   | 0 | 0.00%   | 2  | 3.85%   | 0 | 0.00%   | 3   | 1.79%   | 0 | 0.00%   | 9   | 1.83%  |
| BUR   | 9   | 4.71%   | 1  | 6.67%   | 2  | 3.64%   | 0 | 0.00%   | 3  | 5.77%   | 0 | 0.00%   | 3   | 1.79%   | 1 | 14.29%  | 19  | 3.85%  |
| CAM   | 41  | 21.47%  | 3  | 20.00%  | 7  | 12.73%  | 3 | 100.00% | 14 | 26.92%  | 1 | 50.00%  | 37  | 22.02%  | 1 | 14.29%  | 107 | 21.70% |
| CAP   | 0   | 0.00%   | 0  | 0.00%   | 0  | 0.00%   | 0 | 0.00%   | 1  | 1.92%   | 0 | 0.00%   | 2   | 1.19%   | 0 | 0.00%   | 3   | 0.61%  |
| СЛМ   | 5   | 2.62%   | 0  | 0.00%   | 0  | 0.00%   | 0 | 0.00%   | 1  | 1.92%   | 0 | 0.00%   | 5   | 2.98%   | 0 | 0.00%   | 11  | 2.23%  |
| ESS   | 38  | 19.90%  | 0  | 0.00%   | 4  | 7.27%   | 0 | 0.00%   | 3  | 5.77%   | 0 | 0.00%   | 21  | 12.50%  | 1 | 14.29%  | 67  | 13.59% |
| GLO   | 0   | 0.00%   | 0  | 0.00%   | 0  | 0.00%   | 0 | 0.00%   | 0  | 0.00%   | 0 | 0.00%   | 1   | 0.60%   | 0 | 0.00%   | 1   | 0.20%  |
| HUD   | 3   | 1.57%   | 0  | 0.00%   | 0  | 0.00%   | 0 | 0.00%   | 7  | 13.46%  | 0 | 0.00%   | 10  | 5.95%   | 0 | 0.00%   | 20  | 4.06%  |
| HUN   | 1   | 0.52%   | 0  | 0.00%   | 0  | 0.00%   | 0 | 0.00%   | 0  | 0.00%   | 0 | 0.00%   | 0   | 0.00%   | 0 | 0.00%   | 1   | 0.20   |
| MER   | 11  | 5.76%   | 2  | 13.33%  | 4  | 7.27%   | 0 | 0.00%   | 2  | 3.85%   | 0 | 0.00%   | 18  | 10.71%  | 0 | 0.00%   | 37  | 7.519  |
| MID   | 23  | 12.04%  | 4  | 26.67%  | 10 | 18.18%  | 0 | 0.00%   | 1  | 1.92%   | 0 | 0.00%   | 19  | 11.31%  | 0 | 0.00%   | 57  | 11.56  |
| MON   | 4   | 2.09%   | 0  | 0.00%   | 4  | 7.27%   | 0 | 0.00%   | 0  | 0.00%   | 0 | 0.00%   | 2   | 1.19%   | 0 | 0.00%   | 10  | 2.03   |
| MOR   | 2   | 1.05%   | 1  | 6.67%   | 0  | 0.00%   | 0 | 0.00%   | 0  | 0.00%   | 0 | 0.00%   | 0   | 0.00%   | 0 | 0.00%   | 3   | 0.61   |
| OCE   | 3   | 1.57%   | 0  | 0.00%   | 4  | 7.27%   | 0 | 0.00%   | 1  | 1.92%   | 0 | 0.00%   | 7   | 4.17%   | 0 | 0.00%   | 15  | 3.049  |
| PAS   | 22  | 11.52%  | 2  | 13.33%  | 13 | 23.64%  | 0 | 0.00%   | 8  | 15.38%  | 1 | 50.00%  | 18  | 10.71%  | 1 | 14.29%  | 65  | 13.18  |
| SAL   | 0   | 0.00%   | 0  | 0.00%   | 0  | 0.00%   | 0 | 0.00%   | 0  | 0.00%   | 0 | 0.00%   | 1   | 0.60%   | 0 | 0.00%   | 1   | 0.20   |
| SOM   | 1   | 0.52%   | 0  | 0.00%   | 0  | 0.00%   | 0 | 0.00%   | 0  | 0.00%   | 0 | 0.00%   | 0   | 0.00%   | 0 | 0.00%   | 1   | 0.20   |
| SUS   | 0   | 0.00%   | 0  | 0.00%   | 0  | 0.00%   | 0 | 0.00%   | 0  | 0.00%   | 0 | 0.00%   | 1   | 0.60%   | 1 | 14.29%  | 2   | 0.41   |
| UNI   | 14  | 7.33%   | 2  | 13.33%  | 0  | 0.00%   | 0 | 0.00%   | 9  | 17.31%  | 0 | 0.00%   | 9   | 5.36%   | 1 | 14.29%  | 35  | 7.10   |
| OTHER | 0   | 0.00%   | 0  | 0.00%   | 0  | 0.00%   | 0 | 0.00%   | 0  | 0.00%   | 0 | 0.00%   | 5   | 2.98%   | 0 | 0.00%   | 5   | 1.019  |
| Total | 191 | 100.00% | 15 | 100.00% | 55 | 100.00% | 3 | 100.00% | 52 | 100.00% | 2 | 100.00% | 168 | 100.00% | 7 | 100.00% | 493 | 100.00 |
|       |     | I       |    |         |    |         |   |         |    |         |   |         |     |         |   |         |     |        |

Count of Juveniles By Sentencing County

NJ Office of the Attorney General **Juvenile Justice Commission** 