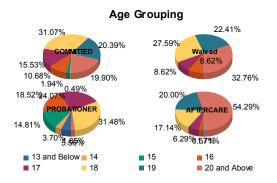

| Age          |     |         |    |         |    |                       |   |         |    |               |    |         |     |                      |   |         |     |         |
|--------------|-----|---------|----|---------|----|-----------------------|---|---------|----|---------------|----|---------|-----|----------------------|---|---------|-----|---------|
| 13 and Below | 0   | 0.00%   | 0  | 0.00%   | 0  | 0.00%                 | 0 | 0.00%   | 3  | 5.77%         | 0  | 0.00%   | 0   | 0.00%                | 0 | 0.00%   | 3   | 0.61%   |
| 14           | 1   | 0.52%   | 0  | 0.00%   | 0  | 0.00%                 | 0 | 0.00%   | 2  | 3.85%         | 0  | 0.00%   | 0   | 0.00%                | 0 | 0.00%   | 3   | 0.61%   |
| 15           | 4   | 2.09%   | 0  | 0.00%   | 0  | 0.00%                 | 0 | 0.00%   | 8  | 15.38%        | 0  | 0.00%   | 1   | 0.60%                | 0 | 0.00%   | 13  | 2.64%   |
| 16           | 18  | 9.42%   | 4  | 26.67%  | 5  | 9.09%                 | 0 | 0.00%   | 10 | 19.23%        | 0  | 0.00%   | 3   | 1.79%                | 0 | 0.00%   | 40  | 8.11%   |
| 17           | 29  | 15.18%  | 3  | 20.00%  | 5  | 9.09%                 | 0 | 0.00%   | 13 | <b>25.00%</b> | 0  | 0.00%   | 11  | 6.55%                | 0 | 0.00%   | 61  | 12.37%  |
| 18           | 62  | 32.46%  | 2  | 13.33%  | 16 | 29.09%                | 0 | 0.00%   | 16 | 30.77%        | 1  | 50.00%  | 30  | 17.86%               | 0 | 0.00%   | 127 | 25.76%  |
| 19           | 40  | 20.94%  | 2  | 13.33%  | 12 | 21.82 <mark>%</mark>  | 1 | 33.33%  | 0  | 0.00%         | 0  | 0.00%   | 34  | 20.24%               | 1 | 14.29%  | 90  | 18.26%  |
| 20 and Above | 37  | 19.37%  | 4  | 26.67%  | 17 | 30.91 <mark>%</mark>  | 2 | 66.67%  | 0  | 0.00%         | 1  | 50.00%  | 89  | <mark>5</mark> 2.98% | 6 | 85.71%  | 156 | 31.64%  |
| Total        | 191 | 100.00% | 15 | 100.00% | 55 | 100.00 <mark>%</mark> | 3 | 100.00% | 52 | 100.00%       | 2  | 100.00% | 168 | 100.00%              | 7 | 100.00% | 493 | 100.00% |
| Average Age  | 1   | 8.37    |    | 18.13   |    | 18.65                 |   | 19.67   |    | 6.46          | 1H | 19.00   | 2   | 20.33                |   | 21.57   |     | 8.91    |