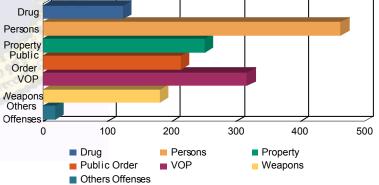

#### **Offense Categories** (8.06%) (10.00%) 101 7 Drug 362 (28.89%) 15 (21.43%) Doreone

| Property 208 (16.60%) 12 (17.14%) 7 (7.29%) 2 (14.29%) 22 (16.42%) 0 0.00% 25   Public Order 168 (13.41%) 13 (18.57%) 11 (11.46%) 2 (14.29%) 20 (14.93%) 0 0.00% 21   VOP 260 (20.75%) 16 (22.86%) 6 (6.25%) 2 (14.29%) 31 (23.13%) 2 (66.67%) 31   Weapons 141 (11.25%) 6 (8.57%) 16 (16.67%) 1 (7.14%) 18 (13.43%) 0 0.00% 18 | and the second second | 19<br>1.570 | (100.00%) | 0 | (100.00%) | 134 | (100.00%)               | 14 | (1.04%)  | 96 | (1.43%)  | 70  | (1.04%)  | 13<br>1.253 | Others Offenses<br>Total * |
|---------------------------------------------------------------------------------------------------------------------------------------------------------------------------------------------------------------------------------------------------------------------------------------------------------------------------------|-----------------------|-------------|-----------|---|-----------|-----|-------------------------|----|----------|----|----------|-----|----------|-------------|----------------------------|
| Property 208 (16.60%) 12 (17.14%) 7 (7.29%) 2 (14.29%) 22 (16.42%) 0 0.00% 25   Public Order 168 (13.41%) 13 (18.57%) 11 (11.46%) 2 (14.29%) 20 (14.33%) 0 0.00% 21   VOP 260 (20.75%) 16 (22.86%) 6 (6.25%) 2 (14.29%) 31 (23.13%) 2 (66.67%) 31                                                                               |                       |             | 0.00%     | 0 | (2.24%)   | 3   | (7.14%)                 | 4  | (1.04%)  |    | (1.43%)  | - 1 | (1.04%)  |             | Others Offeress            |
| Property 208 (16.60%) 12 (17.14%) 7 (7.29%) 2 (14.29%) 22 (16.42%) 0 0.00% 25   Public Order 168 (13.41%) 13 (18.57%) 11 (11.46%) 2 (14.29%) 20 (14.93%) 0 0.00% 21                                                                                                                                                             | (11.59%)              | 182         | 0.00%     | 0 | (13.43%)  | 18  | (7.14%)                 | 1  | (16.67%) | 16 | (8.57%)  | 6   | (11.25%) | 141         | Weapons                    |
| Property 208 (16.60%) 12 (17.14%) 7 (7.29%) 2 (14.29%) 22 (16.42%) 0 0.00% 25                                                                                                                                                                                                                                                   | (20.19%)              | 317         | (66.67%)  | 2 | (23.13%)  | 31  | (14.29%)                | 2  | (6.25%)  | 6  | (22.86%) | 16  | (20.75%) | 260         | VOP                        |
|                                                                                                                                                                                                                                                                                                                                 | (13.63%)              | 214         | 0.00%     | 0 | (14.93%)  | 20  | (14.29%)                | 2  | (11.46%) | 11 | (18.57%) | 13  | (13.41%) | 168         | Public Order               |
| Persons 362 (28.89%) 15 (21.43%) 51 (53.13%) 5 (35.71%) 29 (21.64%) 1 (33.33%) 46                                                                                                                                                                                                                                               | (15.99%)              | 251         | 0.00%     | 0 | (16.42%)  | 22  | (14.29%)                | 2  | (7.29%)  | 7  | (17.14%) | 12  | (16.60%) | 208         | Property                   |
|                                                                                                                                                                                                                                                                                                                                 | (29.49%)              | 463         | (33.33%)  | 1 | (21.64%)  | 29  | (35.7 <mark>1%</mark> ) | 5  | (53.13%) | 51 | (21.43%) | 15  | (28.89%) | 362         | Persons                    |