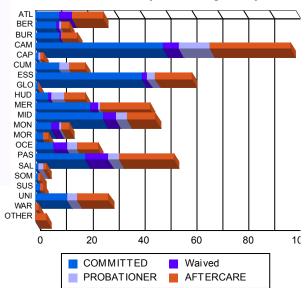

## **Sentencing County**

| ATL   | 9   | 4.05%   | 0 | 0.00%   | 5  | 12.50%  | 0 | 0.00%   | 0  | 0.00%   | 0 | 0.00%   | 11  | 7.10%   | 1  | 10.00%  | 26  | 5.39%   |
|-------|-----|---------|---|---------|----|---------|---|---------|----|---------|---|---------|-----|---------|----|---------|-----|---------|
| BER   | 8   | 3.60%   | 0 | 0.00%   | 1  | 2.50%   | 0 | 0.00%   | 1  | 2.33%   | 0 | 0.00%   | 3   | 1.94%   | 0  | 0.00%   | 13  | 2.70%   |
| BUR   | 7   | 3.15%   | 2 | 25.00%  | 1  | 2.50%   | 0 | 0.00%   | 0  | 0.00%   | 0 | 0.00%   | 5   | 3.23%   | 1  | 10.00%  | 16  | 3.32%   |
| CAM   | 47  | 21.17%  | 2 | 25.00%  | 5  | 12.50%  | 1 | 100.00% | 9  | 20.93%  | 3 | 100.00% | 28  | 18.06%  | 3  | 30.00%  | 98  | 20.33%  |
| CAP   | 1   | 0.45%   | 0 | 0.00%   | 0  | 0.00%   | 0 | 0.00%   | 1  | 2.33%   | 0 | 0.00%   | 1   | 0.65%   | 0  | 0.00%   | 3   | 0.62%   |
| CUM   | 9   | 4.05%   | 0 | 0.00%   | 0  | 0.00%   | 0 | 0.00%   | 4  | 9.30%   | 0 | 0.00%   | 6   | 3.87%   | 0  | 0.00%   | 19  | 3.94%   |
| ESS   | 41  | 18.47%  | 0 | 0.00%   | 2  | 5.00%   | 0 | 0.00%   | 3  | 6.98%   | 0 | 0.00%   | 13  | 8.39%   | 1  | 10.00%  | 60  | 12.45%  |
| GLO   | 1   | 0.45%   | 0 | 0.00%   | 0  | 0.00%   | 0 | 0.00%   | 0  | 0.00%   | 0 | 0.00%   | 0   | 0.00%   | 0  | 0.00%   | 1   | 0.21%   |
| HUD   | 5   | 2.25%   | 0 | 0.00%   | 1  | 2.50%   | 0 | 0.00%   | 5  | 11.63%  | 0 | 0.00%   | 8   | 5.16%   | 0  | 0.00%   | 19  | 3.94%   |
| MER   | 19  | 8.56%   | 2 | 25.00%  | 3  | 7.50%   | 0 | 0.00%   | 1  | 2.33%   | 0 | 0.00%   | 18  | 11.61%  | 1  | 10.00%  | 44  | 9.13%   |
| MID   | 24  | 10.81%  | 2 | 25.00%  | 5  | 12.50%  | 0 | 0.00%   | 4  | 9.30%   | 0 | 0.00%   | 11  | 7.10%   | 0  | 0.00%   | 46  | 9.54%   |
| MON   | 6   | 2.70%   | 0 | 0.00%   | 3  | 7.50%   | 0 | 0.00%   | 1  | 2.33%   | 0 | 0.00%   | 3   | 1.94%   | 0  | 0.00%   | 13  | 2.70%   |
| MOR   | 3   | 1.35%   | 0 | 0.00%   | 0  | 0.00%   | 0 | 0.00%   | 0  | 0.00%   | 0 | 0.00%   | 2   | 1.29%   | 0  | 0.00%   | 5   | 1.04%   |
| OCE   | 7   | 3.15%   | 0 | 0.00%   | 5  | 12.50%  | 0 | 0.00%   | 4  | 9.30%   | 0 | 0.00%   | 8   | 5.16%   | 0  | 0.00%   | 24  | 4.98%   |
| PAS   | 19  | 8.56%   | 0 | 0.00%   | 9  | 22.50%  | 0 | 0.00%   | 4  | 9.30%   | 0 | 0.00%   | 20  | 12.90%  | 1  | 10.00%  | 53  | 11.00%  |
| SAL   | 1   | 0.45%   | 0 | 0.00%   | 0  | 0.00%   | 0 | 0.00%   | 2  | 4.65%   | 0 | 0.00%   | 1   | 0.65%   | 0  | 0.00%   | 4   | 0.83%   |
| SOM   | 1   | 0.45%   | 0 | 0.00%   | 0  | 0.00%   | 0 | 0.00%   | 0  | 0.00%   | 0 | 0.00%   | 1   | 0.65%   | 0  | 0.00%   | 2   | 0.41%   |
| SUS   | 2   | 0.90%   | 0 | 0.00%   | 0  | 0.00%   | 0 | 0.00%   | 0  | 0.00%   | 0 | 0.00%   | 0   | 0.00%   | 1  | 10.00%  | 3   | 0.62%   |
| UNI   | 12  | 5.41%   | 0 | 0.00%   | 0  | 0.00%   | 0 | 0.00%   | 4  | 9.30%   | 0 | 0.00%   | 11  | 7.10%   | 1  | 10.00%  | 28  | 5.81%   |
| WAR   | 0   | 0.00%   | 0 | 0.00%   | 0  | 0.00%   | 0 | 0.00%   | 0  | 0.00%   | 0 | 0.00%   | 1   | 0.65%   | 0  | 0.00%   | 1   | 0.21%   |
| OTHER | 0   | 0.00%   | 0 | 0.00%   | 0  | 0.00%   | 0 | 0.00%   | 0  | 0.00%   | 0 | 0.00%   | 4   | 2.58%   | 0  | 0.00%   | 4   | 0.83%   |
| Total | 222 | 100.00% | 8 | 100.00% | 40 | 100.00% | 1 | 100.00% | 43 | 100.00% | 3 | 100.00% | 155 | 100.00% | 10 | 100.00% | 482 | 100.00% |
|       |     |         |   |         |    |         |   |         |    |         |   |         |     |         |    |         |     |         |