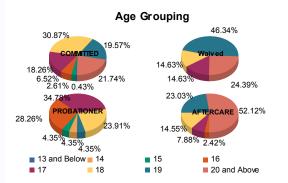

#### Age

| 13 and Below | 1   | 0.45%   | 0 | 0.00%   | 0  | 0.00%                 | 0   | 0.00%   | 0  | 0.00%   | 0  | 0.00%   | 0   | 0.00%   | 0  | 0.00%   | 1   | 0.21%   |
|--------------|-----|---------|---|---------|----|-----------------------|-----|---------|----|---------|----|---------|-----|---------|----|---------|-----|---------|
| 14           | 0   | 0.00%   | 0 | 0.00%   | 0  | 0.00%                 | 0   | 0.00%   | 2  | 4.65%   | 0  | 0.00%   | 0   | 0.00%   | 0  | 0.00%   | 2   | 0.41%   |
| 15           | 6   | 2.70%   | 0 | 0.00%   | 0  | 0.0 <mark>0%</mark>   | 0   | 0.00%   | 2  | 4.65%   | 0  | 0.00%   | 0   | 0.00%   | 0  | 0.00%   | 8   | 1.66%   |
| 16           | 15  | 6.76%   | 0 | 0.00%   | 0  | 0.00%                 | 0   | 0.00%   | 12 | 27.91%  | 1  | 33.33%  | 3   | 1.94%   | 1  | 10.00%  | 32  | 6.64%   |
| 17           | 40  | 18.02%  | 2 | 25.00%  | 6  | 15.00 <mark>%</mark>  | 0   | 0.00%   | 15 | 34.88%  | 1  | 33.33%  | 12  | 7.74%   | 1  | 10.00%  | 77  | 15.98%  |
| 18           | 69  | 31.08%  | 2 | 25.00%  | 6  | 15.00 <mark>%</mark>  | 0   | 0.00%   | 11 | 25.58%  | 0  | 0.00%   | 23  | 14.84%  | 1  | 10.00%  | 112 | 23.24%  |
| 19           | 42  | 18.92%  | 3 | 37.50%  | 18 | 45.00 <mark>%</mark>  | 1   | 100.00% | 1  | 2.33%   | 1  | 33.33%  | 37  | 23.87%  | 1  | 10.00%  | 104 | 21.58%  |
| 20 and Above | 49  | 22.07%  | 1 | 12.50%  | 10 | 25.00 <mark>%</mark>  | 0   | 0.00%   | 0  | 0.00%   | 0  | 0.00%   | 80  | 51.61%  | 6  | 60.00%  | 146 | 30.29%  |
| Total        | 222 | 100.00% | 8 | 100.00% | 40 | 100.00 <mark>%</mark> | 1   | 100.00% | 43 | 100.00% | 3  | 100.00% | 155 | 100.00% | 10 | 100.00% | 482 | 100.00% |
| Average Age  | 1   | 8.38    |   | 18.63   |    | 18.85                 | AL. | 19.00   |    | 16.79   | TH | 17.33   |     | 20.38   |    | 19.60   |     | 8.95    |