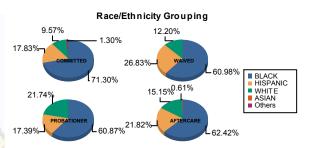

## Juvenile Demographics and Statistics

| Race/     |     | COMM        | ITTEC | )       |      | WAI     | /ED    |         |      | PROBAT  | IONI   | ER      | AFTERCARE |         |        |         |     | Total   |  |
|-----------|-----|-------------|-------|---------|------|---------|--------|---------|------|---------|--------|---------|-----------|---------|--------|---------|-----|---------|--|
| Ethnicity | M   | MALE FEMALE |       | EMALE   | MALE |         | FEMALE |         | MALE |         | FEMALE |         | MALE      |         | FEMALE |         |     |         |  |
| BLACK     | 160 | 72.07%      | 4     | 50.00%  | 24   | 60.00%  | 1      | 100.00% | 27   | 62.79%  | 1      | 33.33%  | 99        | 63.87%  | 4      | 40.00%  | 320 | 66.39%  |  |
| HISPANIC  | 39  | 17.57%      | 2     | 25.00%  | 11   | 27.50%  | 0      | 0.00%   | 7    | 16.28%  | 1      | 33.33%  | 34        | 21.94%  | 2      | 20.00%  | 96  | 19.92%  |  |
| WHITE     | 20  | 9.01%       | 2     | 25.00%  | 5    | 12.50%  | 0      | 0.00%   | 9    | 20.93%  | 1      | 33.33%  | 21        | 13.55%  | 4      | 40.00%  | 62  | 12.86%  |  |
| ASIAN     | 0   | 0.00%       | 0     | 0.00%   | 0    | 0.00%   | 0      | 0.00%   | 0    | 0.00%   | 0      | 0.00%   | 1         | 0.65%   | 0      | 0.00%   | 1   | 0.21%   |  |
| Others    | 3   | 1.35%       | 0     | 0.00%   | 0    | 0.00%   | 0      | 0.00%   | 0    | 0.00%   | 0      | 0.00%   | 0         | 0.00%   | 0      | 0.00%   | 3   | 0.62%   |  |
| Total     | 222 | 100.00%     | 8     | 100.00% | 40   | 100.00% | 1      | 100.00% | 43   | 100.00% | 3      | 100.00% | 155       | 100.00% | 10     | 100.00% | 482 | 100.00% |  |