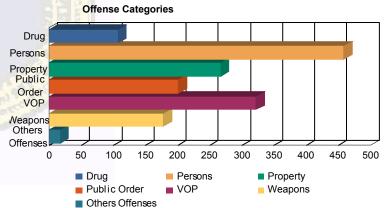

### **Offense Categories**

| Drug            | 78    | (6.20%)   | 5  | (10.20%)  | 5  | (7.25%)   | . 1 | (8.33%)   | 18  | (11.84%)  | 0 | 0.00%     | 107   | (6.90%)   |
|-----------------|-------|-----------|----|-----------|----|-----------|-----|-----------|-----|-----------|---|-----------|-------|-----------|
| Persons         | 376   | (29.86%)  | 15 | (30.61%)  | 32 | (46.38%)  | 4   | (33.33%)  | 28  | (18.42%)  | 3 | (33.33%)  | 458   | (29.55%)  |
| Property        | 222   | (17.63%)  | 7  | (14.29%)  | 4  | (5.80%)   | 2   | (16.67%)  | 31  | (20.39%)  | 1 | (11.11%)  | 267   | (17.23%)  |
| Public Order    | 162   | (12.87%)  | 8  | (16.33%)  | 7  | (10.14%)  | 2   | (16.67%)  | 20  | (13.16%)  | 2 | (22.22%)  | 201   | (12.97%)  |
| VOP             | 265   | (21.05%)  | 9  | (18.37%)  | 3  | (4.35%)   | 2   | (16.67%)  | 40  | (26.32%)  | 3 | (33.33%)  | 322   | (20.77%)  |
| Weapons         | 142   | (11.28%)  | 4  | (8.16%)   | 18 | (26.09%)  | 0   | 0.00%     | 14  | (9.21%)   | 0 | 0.00%     | 178   | (11.48%)  |
| Others Offenses | 14    | (1.11%)   | 1  | (2.04%)   | 0  | 0.00%     | 1   | (8.33%)   | 1   | (0.66%)   | 0 | 0.00%     | 17    | (1.10%)   |
| Total *         | 1,259 | (100.00%) | 49 | (100.00%) | 69 | (100.00%) | 12  | (100.00%) | 152 | (100.00%) | 9 | (100.00%) | 1,550 | (100.00%) |