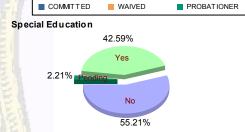

#### **Special Education Services**

| Ī | Yes     | 99  | (44.59%)  | 4 | (50.00%)  | 11 | (27.50%)  | 1 | (100.00%) | 20 | (46.51%)  | 0 | 0.00%     | 135 | (42.59%)  |
|---|---------|-----|-----------|---|-----------|----|-----------|---|-----------|----|-----------|---|-----------|-----|-----------|
|   | No      | 121 | (54.50%)  | 4 | (50.00%)  | 28 | (70.00%)  | 0 | 0.00%     | 19 | (44.19%)  | 3 | (100.00%) | 175 | (55.21%)  |
|   | Pending | 2   | (0.90%)   | 0 | 0.00%     | 1  | (2.50%)   | 0 | 0.00%     | 4  | (9.30%)   | 0 | 0.00%     | 7   | (2.21%)   |
| Ī | Total   | 222 | (100.00%) | 8 | (100.00%) | 40 | (100.00%) | 1 | (100.00%) | 43 | (100.00%) | 3 | (100.00%) | 317 | (100.00%) |