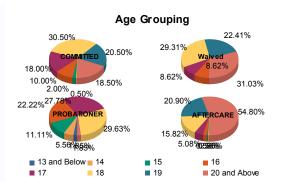

#### Age

| 13 and Below | 0   | 0.00%   | 0  | 0.00%   | 0  | 0.00%                 | 0  | 0.00%   | 1  | 1.92%   | 0  | 0.00%   | 0   | 0.00%   | 0 | 0.00%   | 1   | 0.20%   |
|--------------|-----|---------|----|---------|----|-----------------------|----|---------|----|---------|----|---------|-----|---------|---|---------|-----|---------|
| 14           | 1   | 0.53%   | 0  | 0.00%   | 0  | 0.00%                 | 0  | 0.00%   | 3  | 5.77%   | 0  | 0.00%   | 1   | 0.59%   | 0 | 0.00%   | 5   | 1.02%   |
| 15           | 4   | 2.14%   | 0  | 0.00%   | 0  | 0.0 <mark>0%</mark>   | 0  | 0.00%   | 6  | 11.54%  | 0  | 0.00%   | 1   | 0.59%   | 0 | 0.00%   | 11  | 2.25%   |
| 16           | 18  | 9.63%   | 2  | 15.38%  | 5  | 9.09%                 | 0  | 0.00%   | 12 | 23.08%  | 0  | 0.00%   | 3   | 1.78%   | 1 | 12.50%  | 41  | 8.38%   |
| 17           | 32  | 17.11%  | 4  | 30.77%  | 5  | 9.09%                 | 0  | 0.00%   | 15 | 28.85%  | 0  | 0.00%   | 9   | 5.33%   | 0 | 0.00%   | 65  | 13.29%  |
| 18           | 59  | 31.55%  | 2  | 15.38%  | 17 | 30.91 <mark>%</mark>  | 0  | 0.00%   | 15 | 28.85%  | 1  | 50.00%  | 28  | 16.57%  | 0 | 0.00%   | 122 | 24.95%  |
| 19           | 39  | 20.86%  | 2  | 15.38%  | 12 | 21.82 <mark>%</mark>  | 1  | 33.33%  | 0  | 0.00%   | 0  | 0.00%   | 36  | 21.30%  | 1 | 12.50%  | 91  | 18.61%  |
| 20 and Above | 34  | 18.18%  | 3  | 23.08%  | 16 | 29.09 <mark>%</mark>  | 2  | 66.67%  | 0  | 0.00%   | 1  | 50.00%  | 91  | 53.85%  | 6 | 75.00%  | 153 | 31.29%  |
| Total        | 187 | 100.00% | 13 | 100.00% | 55 | 100.0 <mark>0%</mark> | 3  | 100.00% | 52 | 100.00% | 2  | 100.00% | 169 | 100.00% | 8 | 100.00% | 489 | 100.00% |
| Average Age  | 1   | 8.28    |    | 18.23   |    | 18.62                 | A. | 19.67   |    | 16.58   | 11 | 19.00   |     | 20.37   | П | 20.88   | 1   | 8.91    |