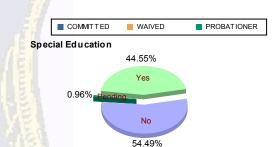

### **Special Education Services**

|   | -       |     |           |    |           |    |           |   |           |    |           |   |           |     |             |
|---|---------|-----|-----------|----|-----------|----|-----------|---|-----------|----|-----------|---|-----------|-----|-------------|
|   | Yes     | 82  | (43.85%)  | 3  | (23.08%)  | 24 | (43.64%)  | 2 | (66.67%)  | 27 | (51.92%)  | 1 | (50.00%)  | 139 | (44.55%)    |
|   | No      | 104 | (55.61%)  | 10 | (76.92%)  | 31 | (56.36%)  | 1 | (33.33%)  | 23 | (44.23%)  | 1 | (50.00%)  | 170 | (54.49%)    |
|   | Pending | 1   | (0.53%)   | 0  | 0.00%     | 0  | 0.00%     | 0 | 0.00%     | 2  | (3.85%)   | 0 | 0.00%     |     | (0.96%)     |
| Ī | Total   | 187 | (100.00%) | 13 | (100.00%) | 55 | (100.00%) | 3 | (100.00%) | 52 | (100.00%) | 2 | (100.00%) | 312 | 2 (100.00%) |