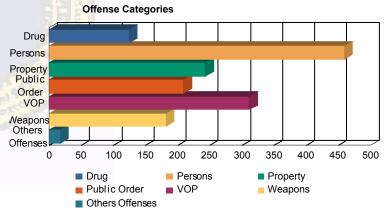

## **Offense Categories**

| Drug            | 101   | (8.18%)   | 7  | (9.72%)   | 4  | (4.12%)                 | 1  | (7.14%)   | 11  | (8.87%)   | 0 | 0.00%     | 124   | (8.03%)   |
|-----------------|-------|-----------|----|-----------|----|-------------------------|----|-----------|-----|-----------|---|-----------|-------|-----------|
| Persons         | 357   | (28.91%)  | 16 | (22.22%)  | 51 | (52.58%)                | 5  | (35.71%)  | 29  | (23.39%)  | 1 | (33.33%)  | 459   | (29.71%)  |
| Property        | 203   | (16.44%)  | 12 | (16.67%)  | 7  | (7. <mark>22%</mark> )  | 2  | (14.29%)  | 19  | (15.32%)  | 0 | 0.00%     | 243   | (15.73%)  |
| Public Order    | 165   | (13.36%)  | 14 | (19.44%)  | 12 | (12. <mark>37%</mark> ) | 2  | (14.29%)  | 16  | (12.90%)  | 0 | 0.00%     | 209   | (13.53%)  |
| VOP             | 254   | (20.57%)  | 16 | (22.22%)  | 6  | (6.19%)                 | 2  | (14.29%)  | 31  | (25.00%)  | 2 | (66.67%)  | 311   | (20.13%)  |
| Weapons         | 142   | (11.50%)  | 6  | (8.33%)   | 16 | (16.49%)                | 1  | (7.14%)   | 17  | (13.71%)  | 0 | 0.00%     | 182   | (11.78%)  |
| Others Offenses | 13    | (1.05%)   | 1  | (1.39%)   | 1  | (1.03%)                 | 1  | (7.14%)   | 1   | (0.81%)   | 0 | 0.00%     | 17    | (1.10%)   |
| Total *         | 1,235 | (100.00%) | 72 | (100.00%) | 97 | (100.00%)               | 14 | (100.00%) | 124 | (100.00%) | 3 | (100.00%) | 1,545 | (100.00%) |