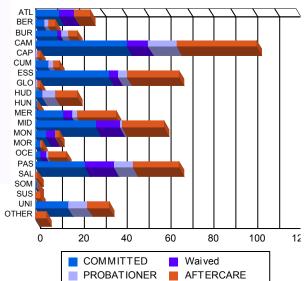

## Juvenile Demographics and Statistics

| Current   |     | COMM      | IITTED |           |    | WAI                    | VED |           |    | PROBAT    | Total |           |     |           |  |
|-----------|-----|-----------|--------|-----------|----|------------------------|-----|-----------|----|-----------|-------|-----------|-----|-----------|--|
| Grade     | М   | ALE       | FEMALE |           | М  | MALE                   |     | MALE      | М  | ALE       | FE    | MALE      |     |           |  |
| 8         | 0   | 0.00%     | 0      | 0.00%     | 0  | 0.00%                  | 0   | 0.00%     | 3  | (5.77%)   | 0     | 0.00%     | 3   | (0.96%)   |  |
| 9         | 13  | (6.95%)   | 2      | (15.38%)  | 5  | (9.09 <mark>%</mark> ) | 0   | 0.00%     | 12 | (23.08%)  | 0     | 0.00%     | 32  | (10.26%)  |  |
| 10        | 32  | (17.11%)  | 6      | (46.15%)  | 4  | (7. <mark>27%</mark> ) | 0   | 0.00%     | 14 | (26.92%)  | 0     | 0.00%     | 56  | (17.95%)  |  |
| 11        | 26  | (13.90%)  | 1      | (7.69%)   | 11 | (20.00%)               | 0   | 0.00%     | 9  | (17.31%)  | 0     | 0.00%     | 47  | (15.06%)  |  |
| 12        | 29  | (15.51%)  | 1      | (7.69%)   | 10 | (18.18%)               | 0   | 0.00%     | 3  | (5.77%)   | 0     | 0.00%     | 43  | (13.78%)  |  |
| HSG       | 69  | (36.90%)  | 2      | (15.38%)  | 24 | (43.64%)               | 3   | (100.00%) | 7  | (13.46%)  | 2     | (100.00%) | 107 | (34.29%)  |  |
| GED       | 6   | (3.21%)   | 0      | 0.00%     | 1  | (1.82%)                | 0   | 0.00%     | 1  | (1.92%)   | 0     | 0.00%     | 8   | (2.56%)   |  |
| Others ** | 12  | (6.42%)   | 1      | (7.69%)   | 0  | 0.00%                  | 0   | 0.00%     | 3  | (5.77%)   | 0     | 0.00%     | 16  | (5.13%)   |  |
| Total     | 187 | (100.00%) | 13     | (100.00%) | 55 | (100.00%)              | 3   | (100.00%) | 52 | (100.00%) | 2     | (100.00%) | 312 | (100.00%) |  |