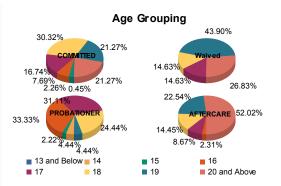

#### Age

| 13 and Below | 1   | 0.47%   | 0 | 0.00%   | 0  | 0.00%                | 0  | 0.00%   | 0  | 0.00%   | 0 | 0.00%   | 0   | 0.00%   | 0  | 0.00%   | 1   | 0.21%   |
|--------------|-----|---------|---|---------|----|----------------------|----|---------|----|---------|---|---------|-----|---------|----|---------|-----|---------|
| 14           | 0   | 0.00%   | 0 | 0.00%   | 0  | 0.00%                | 0  | 0.00%   | 2  | 4.76%   | 0 | 0.00%   | 0   | 0.00%   | 0  | 0.00%   | 2   | 0.42%   |
| 15           | 5   | 2.33%   | 0 | 0.00%   | 0  | 0.00%                | 0  | 0.00%   | 1  | 2.38%   | 0 | 0.00%   | 0   | 0.00%   | 0  | 0.00%   | 6   | 1.25%   |
| 16           | 17  | 7.91%   | 0 | 0.00%   | 0  | 0.00%                | 0  | 0.00%   | 14 | 33.33%  | 1 | 33.33%  | 3   | 1.86%   | 1  | 8.33%   | 36  | 7.50%   |
| 17           | 36  | 16.74%  | 1 | 16.67%  | 6  | 15.00 <mark>%</mark> | 0  | 0.00%   | 13 | 30.95%  | 1 | 33.33%  | 13  | 8.07%   | 2  | 16.67%  | 72  | 15.00%  |
| 18           | 65  | 30.23%  | 2 | 33.33%  | 6  | 15.00%               | 0  | 0.00%   | 11 | 26.19%  | 0 | 0.00%   | 24  | 14.91%  | 1  | 8.33%   | 109 | 22.71%  |
| 19           | 44  | 20.47%  | 3 | 50.00%  | 17 | 42.50 <mark>%</mark> | 1  | 100.00% | 1  | 2.38%   | 1 | 33.33%  | 38  | 23.60%  | 1  | 8.33%   | 106 | 22.08%  |
| 20 and Above | 47  | 21.86%  | 0 | 0.00%   | 11 | 27.50 <mark>%</mark> | 0  | 0.00%   | 0  | 0.00%   | 0 | 0.00%   | 83  | 51.55%  | 7  | 58.33%  | 148 | 30.83%  |
| Total        | 215 | 100.00% | 6 | 100.00% | 40 | 100.00%              | 1  | 100.00% | 42 | 100.00% | 3 | 100.00% | 161 | 100.00% | 12 | 100.00% | 480 | 100.00% |
| Average Age  | 1   | 8.39    |   | 18.33   | •  | 18.88                | 11 | 19.00   |    | 16.79   | W | 17.33   |     | 20.40   | H  | 19.58   | 1   | 8.99    |