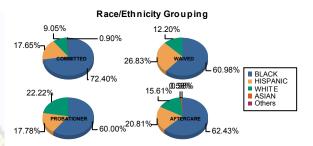

## Juvenile Demographics and Statistics

| Race/     |             | COMM    | ITTEC | )       | WAIVED |         |      |         | PROBATIONER |         |      |         |        | AFTER   | Total |         |     |         |
|-----------|-------------|---------|-------|---------|--------|---------|------|---------|-------------|---------|------|---------|--------|---------|-------|---------|-----|---------|
| Ethnicity | MALE FEMALE |         | MALE  |         | FEMALE |         | MALE |         | FEMALE      |         | MALE |         | FEMALE |         |       |         |     |         |
| BLACK     | 156         | 72.56%  | 4     | 66.67%  | 24     | 60.00%  | 1    | 100.00% | 26          | 61.90%  | 1    | 33.33%  | 104    | 64.60%  | 4     | 33.33%  | 320 | 66.67%  |
| HISPANIC  | 37          | 17.21%  | 2     | 33.33%  | 11     | 27.50%  | 0    | 0.00%   | 7           | 16.67%  | 1    | 33.33%  | 34     | 21.12%  | 2     | 16.67%  | 94  | 19.58%  |
| WHITE     | 20          | 9.30%   | 0     | 0.00%   | 5      | 12.50%  | 0    | 0.00%   | 9           | 21.43%  | 1    | 33.33%  | 21     | 13.04%  | 6     | 50.00%  | 62  | 12.92%  |
| ASIAN     | 0           | 0.00%   | 0     | 0.00%   | 0      | 0.00%   | 0    | 0.00%   | 0           | 0.00%   | 0    | 0.00%   | 1      | 0.62%   | 0     | 0.00%   | 1   | 0.21%   |
| Others    | 2           | 0.93%   | 0     | 0.00%   | 0      | 0.00%   | 0    | 0.00%   | 0           | 0.00%   | 0    | 0.00%   | 1      | 0.62%   | 0     | 0.00%   | 3   | 0.63%   |
| Total     | 215         | 100.00% | 6     | 100.00% | 40     | 100.00% | 1    | 100.00% | 42          | 100.00% | 3    | 100.00% | 161    | 100.00% | 12    | 100.00% | 480 | 100.00% |