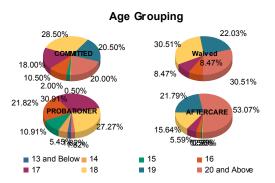

Juvenile Demographics and Statistics

Г

NJ Office of the Attorney General **Juvenile Justice Commission** 

**Count of Juveniles By Sentencing County** 

| Race/ COMMITTED |     |         |    |         |    | WAI     | 'ED |         |    | PROBAT  | IONE | R       |     | AFTER   | E | Total   |     |         |
|-----------------|-----|---------|----|---------|----|---------|-----|---------|----|---------|------|---------|-----|---------|---|---------|-----|---------|
| Ethnicity       | M   | ALE     | FI | EMALE   |    | MALE    |     | FEMALE  | ľ  | MALE    | F    | EMALE   | N   | IALE    | I | EMALE   |     |         |
| BLACK           | 137 | 73.26%  | 7  | 53.85%  | 29 | 51.79%  | 3   | 100.00% | 34 | 64.15%  | 1    | 50.00%  | 123 | 71.93%  | 3 | 37.50%  | 337 | 68.36%  |
| HISPANIC        | 32  | 17.11%  | 0  | 0.00%   | 18 | 32.14%  | 0   | 0.00%   | 13 | 24.53%  | 0    | 0.00%   | 28  | 16.37%  | 1 | 12.50%  | 92  | 18.66%  |
| WHITE           | 17  | 9.09%   | 6  | 46.15%  | 8  | 14.29%  | 0   | 0.00%   | 6  | 11.32%  | 1    | 50.00%  | 19  | 11.11%  | 4 | 50.00%  | 61  | 12.37%  |
| Others          | 1   | 0.53%   | 0  | 0.00%   | 1  | 1.79%   | 0   | 0.00%   | 0  | 0.00%   | 0    | 0.00%   | 1   | 0.58%   | 0 | 0.00%   | 3   | 0.61%   |
| Total           | 187 | 100.00% | 13 | 100.00% | 56 | 100.00% | 3   | 100.00% | 53 | 100.00% | 2    | 100.00% | 171 | 100.00% | 8 | 100.00% | 493 | 100.00% |
|                 | 1   |         |    |         |    | 15      |     |         |    |         | 6    |         | - 1 |         |   | 1.0     |     | C.A.N.  |