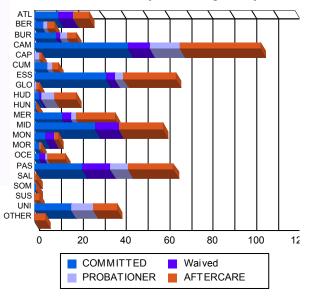

Juvenile Demographics and Statistics

Г

NJ Office of the Attorney General **Juvenile Justice Commission** 

**Count of Juveniles By Sentencing County** 

| Race/ COMMITTED |     |         |    |         |    | WAI     | 'ED |         |    | PROBAT  | IONE | R       |     | AFTER   | E | Total   |     |         |
|-----------------|-----|---------|----|---------|----|---------|-----|---------|----|---------|------|---------|-----|---------|---|---------|-----|---------|
| Ethnicity       | M   | ALE     | FI | EMALE   |    | MALE    |     | FEMALE  | ľ  | MALE    | F    | EMALE   | N   | IALE    | I | EMALE   |     |         |
| BLACK           | 137 | 73.26%  | 7  | 53.85%  | 29 | 51.79%  | 3   | 100.00% | 34 | 64.15%  | 1    | 50.00%  | 123 | 71.93%  | 3 | 37.50%  | 337 | 68.36%  |
| HISPANIC        | 32  | 17.11%  | 0  | 0.00%   | 18 | 32.14%  | 0   | 0.00%   | 13 | 24.53%  | 0    | 0.00%   | 28  | 16.37%  | 1 | 12.50%  | 92  | 18.66%  |
| WHITE           | 17  | 9.09%   | 6  | 46.15%  | 8  | 14.29%  | 0   | 0.00%   | 6  | 11.32%  | 1    | 50.00%  | 19  | 11.11%  | 4 | 50.00%  | 61  | 12.37%  |
| Others          | 1   | 0.53%   | 0  | 0.00%   | 1  | 1.79%   | 0   | 0.00%   | 0  | 0.00%   | 0    | 0.00%   | 1   | 0.58%   | 0 | 0.00%   | 3   | 0.61%   |
| Total           | 187 | 100.00% | 13 | 100.00% | 56 | 100.00% | 3   | 100.00% | 53 | 100.00% | 2    | 100.00% | 171 | 100.00% | 8 | 100.00% | 493 | 100.00% |
|                 | 1   |         |    |         |    | 15      |     |         |    |         | 6    |         | - 1 |         |   | 1.0     |     | C.A.N.  |