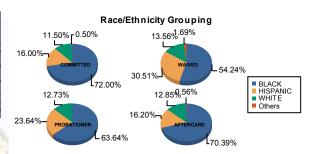

Juvenile Demographics and Statistics

Г

NJ Office of the Attorney General **Juvenile Justice Commission** 

**Count of Juveniles By Sentencing County** 

| Race/ COMMITTED |     |         |    |         |    | WAI     | 'ED |         |    | PROBAT  | IONE | R       |     | AFTER   | E | Total   |     |         |
|-----------------|-----|---------|----|---------|----|---------|-----|---------|----|---------|------|---------|-----|---------|---|---------|-----|---------|
| Ethnicity       | M   | ALE     | FI | EMALE   |    | MALE    |     | FEMALE  | ľ  | MALE    | F    | EMALE   | N   | IALE    | I | EMALE   |     |         |
| BLACK           | 137 | 73.26%  | 7  | 53.85%  | 29 | 51.79%  | 3   | 100.00% | 34 | 64.15%  | 1    | 50.00%  | 123 | 71.93%  | 3 | 37.50%  | 337 | 68.36%  |
| HISPANIC        | 32  | 17.11%  | 0  | 0.00%   | 18 | 32.14%  | 0   | 0.00%   | 13 | 24.53%  | 0    | 0.00%   | 28  | 16.37%  | 1 | 12.50%  | 92  | 18.66%  |
| WHITE           | 17  | 9.09%   | 6  | 46.15%  | 8  | 14.29%  | 0   | 0.00%   | 6  | 11.32%  | 1    | 50.00%  | 19  | 11.11%  | 4 | 50.00%  | 61  | 12.37%  |
| Others          | 1   | 0.53%   | 0  | 0.00%   | 1  | 1.79%   | 0   | 0.00%   | 0  | 0.00%   | 0    | 0.00%   | 1   | 0.58%   | 0 | 0.00%   | 3   | 0.61%   |
| Total           | 187 | 100.00% | 13 | 100.00% | 56 | 100.00% | 3   | 100.00% | 53 | 100.00% | 2    | 100.00% | 171 | 100.00% | 8 | 100.00% | 493 | 100.00% |
|                 | 1   |         |    |         |    | 15      |     |         |    |         | 6    |         | - 1 |         |   | 1.0     |     | C.A.N.  |