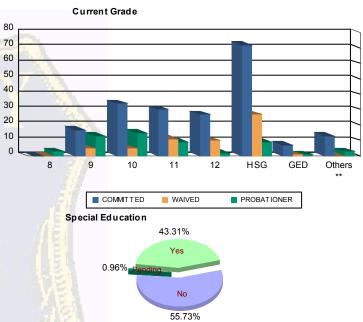

Juvenile Demographics and Statistics

Г

NJ Office of the Attorney General **Juvenile Justice Commission** 

**Count of Juveniles By Sentencing County** 

| Race/ COMMITTED |     |         |    |         |    | WAI     | 'ED |         |    | PROBAT  | IONE | R       |     | AFTER   | E | Total   |     |         |
|-----------------|-----|---------|----|---------|----|---------|-----|---------|----|---------|------|---------|-----|---------|---|---------|-----|---------|
| Ethnicity       | M   | ALE     | FI | EMALE   |    | MALE    |     | FEMALE  | ľ  | MALE    | F    | EMALE   | N   | IALE    | I | EMALE   |     |         |
| BLACK           | 137 | 73.26%  | 7  | 53.85%  | 29 | 51.79%  | 3   | 100.00% | 34 | 64.15%  | 1    | 50.00%  | 123 | 71.93%  | 3 | 37.50%  | 337 | 68.36%  |
| HISPANIC        | 32  | 17.11%  | 0  | 0.00%   | 18 | 32.14%  | 0   | 0.00%   | 13 | 24.53%  | 0    | 0.00%   | 28  | 16.37%  | 1 | 12.50%  | 92  | 18.66%  |
| WHITE           | 17  | 9.09%   | 6  | 46.15%  | 8  | 14.29%  | 0   | 0.00%   | 6  | 11.32%  | 1    | 50.00%  | 19  | 11.11%  | 4 | 50.00%  | 61  | 12.37%  |
| Others          | 1   | 0.53%   | 0  | 0.00%   | 1  | 1.79%   | 0   | 0.00%   | 0  | 0.00%   | 0    | 0.00%   | 1   | 0.58%   | 0 | 0.00%   | 3   | 0.61%   |
| Total           | 187 | 100.00% | 13 | 100.00% | 56 | 100.00% | 3   | 100.00% | 53 | 100.00% | 2    | 100.00% | 171 | 100.00% | 8 | 100.00% | 493 | 100.00% |
|                 | 1   |         |    |         |    | 15      |     |         |    |         | 6    |         | - 1 |         |   | 1.0     |     | C.A.N.  |