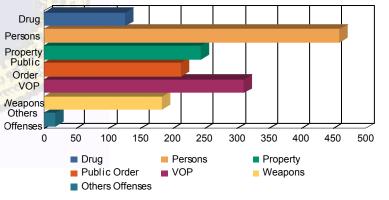

(66.67%)              | 310   | (19.97%)  |
| Weapons         | 142   | (11.45%)  | 6  | (8.33%)   | 18  | (17.82%)  | 1  | (7.14%)               | 16  | (13.11%)  | 0    | 0.00%                 | 183   | (11.79%)  |
| Others Offenses | 13    | (1.05%)   | 1  | (1.39%)   | 1   | (0.99%)   | 1  | (7.14%)               | 1   | (0.82%)   | 0    | 0.00%                 | 17    | (1.10%)   |
| Total *         | 1,240 | (100.00%) | 72 | (100.00%) | 101 | (100.00%) | 14 | (100.00%)             | 122 | (100.00%) | 3    | (100.00%)             | 1,552 | (100.00%) |
|                 |       |           |    |           |     |           |    |                       |     | 1000      | 1.00 | and the second second | 1     |           |

\* Juveniles may have mulitiple offenses

Offense Categories