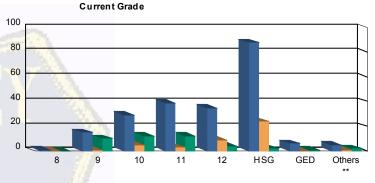

## Juvenile Demographics and Statistics

| Current   |     | СОММ      | ITTED  |           |    | WAI       | VED |           |    | PROBAT    | Total |           |     |           |
|-----------|-----|-----------|--------|-----------|----|-----------|-----|-----------|----|-----------|-------|-----------|-----|-----------|
| Grade     | M   | ALE       | FEMALE |           | М  | ALE       | FE  | MALE      | М  | ALE       | FE    | MALE      |     |           |
| 8         | 1   | (0.47%)   | 0      | 0.00%     | 0  | 0.00%     | 0   | 0.00%     | 0  | 0.00%     | 0     | 0.00%     | 1   | (0.33%)   |
| 9         | 15  | (7.08%)   | 0      | 0.00%     | 1  | (2.44%)   | 0   | 0.00%     | 10 | (25.00%)  | 0     | 0.00%     | 26  | (8.55%)   |
| 10        | 28  | (13.21%)  | 1      | (16.67%)  | 5  | (12.20%)  | 0   | 0.00%     | 12 | (30.00%)  | 0     | 0.00%     | 46  | (15.13%)  |
| 11        | 35  | (16.51%)  | 4      | (66.67%)  | 3  | (7.32%)   | 0   | 0.00%     | 11 | (27.50%)  | 1     | (33.33%)  | 54  | (17.76%)  |
| 12        | 34  | (16.04%)  | 1      | (16.67%)  | 8  | (19.51%)  | 1   | (50.00%)  | 4  | (10.00%)  | 0     | 0.00%     | 48  | (15.79%)  |
| HSG       | 88  | (41.51%)  | 0      | 0.00%     | 23 | (56.10%)  | 1   | (50.00%)  | 1  | (2.50%)   | 1     | (33.33%)  | 114 | (37.50%)  |
| GED       | 6   | (2.83%)   | 0      | 0.00%     | 0  | 0.00%     | 0   | 0.00%     | 1  | (2.50%)   | 0     | 0.00%     | 7   | (2.30%)   |
| Others ** | 5   | (2.36%)   | 0      | 0.00%     | 1  | (2.44%)   | 0   | 0.00%     | 1  | (2.50%)   | 1     | (33.33%)  | 8   | (2.63%)   |
| Total     | 212 | (100.00%) | 6      | (100.00%) | 41 | (100.00%) | 2   | (100.00%) | 40 | (100.00%) | 3     | (100.00%) | 304 | (100.00%) |