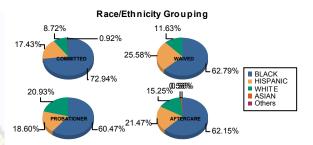

## Juvenile Demographics and Statistics

| Race/     |     | COMM    | ITTEC  | )       |    | WAI                 | /ED    |         | PROBATIONER |         |        |         |      | AFTER   | Total  |         |     |         |
|-----------|-----|---------|--------|---------|----|---------------------|--------|---------|-------------|---------|--------|---------|------|---------|--------|---------|-----|---------|
| Ethnicity | N   | IALE    | FEMALE |         |    | MALE                | FEMALE |         |             | MALE    | FEMALE |         | MALE |         | FEMALE |         |     |         |
| BLACK     | 155 | 73.11%  | 4      | 66.67%  | 25 | 60.98%              | 2      | 100.00% | 25          | 62.50%  | 1      | 33.33%  | 106  | 64.24%  | 4      | 33.33%  | 322 | 66.94%  |
| HISPANIC  | 36  | 16.98%  | 2      | 33.33%  | 11 | 26.83%              | 0      | 0.00%   | 7           | 17.50%  | 1      | 33.33%  | 36   | 21.82%  | 2      | 16.67%  | 95  | 19.75%  |
| WHITE     | 19  | 8.96%   | 0      | 0.00%   | 5  | 12.20%              | 0      | 0.00%   | 8           | 20.00%  | 1      | 33.33%  | 21   | 12.73%  | 6      | 50.00%  | 60  | 12.47%  |
| ASIAN     | 0   | 0.00%   | 0      | 0.00%   | 0  | 0.00%               | 0      | 0.00%   | 0           | 0.00%   | 0      | 0.00%   | 1    | 0.61%   | 0      | 0.00%   | 1   | 0.21%   |
| Others    | 2   | 0.94%   | 0      | 0.00%   | 0  | 0. <mark>00%</mark> | 0      | 0.00%   | 0           | 0.00%   | 0      | 0.00%   | 1    | 0.61%   | 0      | 0.00%   | 3   | 0.62%   |
| Total     | 212 | 100.00% | 6      | 100.00% | 41 | 100.00%             | 2      | 100.00% | 40          | 100.00% | 3      | 100.00% | 165  | 100.00% | 12     | 100.00% | 481 | 100.00% |