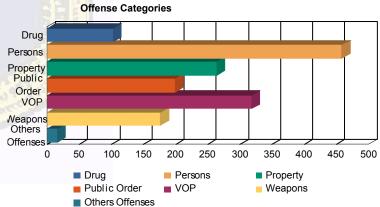

## **Offense Categories**

| Drug            | 77    | (6.16%)   | 5  | (10.20%)  | 5  | (7.14%)   | 1  | (8.33%)   | 15  | (10.49%)  | 0 | 0.00%     | 103   | (6.71%)   |
|-----------------|-------|-----------|----|-----------|----|-----------|----|-----------|-----|-----------|---|-----------|-------|-----------|
| Persons         | 374   | (29.90%)  | 15 | (30.61%)  | 33 | (47.14%)  | 4  | (33.33%)  | 29  | (20.28%)  | 3 | (33.33%)  | 458   | (29.86%)  |
| Property        | 221   | (17.67%)  | 7  | (14.29%)  | 4  | (5.71%)   | 2  | (16.67%)  | 29  | (20.28%)  | 1 | (11.11%)  | 264   | (17.21%)  |
| Public Order    | 161   | (12.87%)  | 8  | (16.33%)  | 7  | (10.00%)  | 2  | (16.67%)  | 19  | (13.29%)  | 2 | (22.22%)  | 199   | (12.97%)  |
| VOP             | 263   | (21.02%)  | 9  | (18.37%)  | 3  | (4.29%)   | 2  | (16.67%)  | 38  | (26.57%)  | 3 | (33.33%)  | 318   | (20.73%)  |
| Weapons         | 141   | (11.27%)  | 4  | (8.16%)   | 18 | (25.71%)  | 0  | 0.00%     | 13  | (9.09%)   | 0 | 0.00%     | 176   | (11.47%)  |
| Others Offenses | 14    | (1.12%)   | 1  | (2.04%)   | 0  | 0.00%     | 1  | (8.33%)   | 0   | 0.00%     | 0 | 0.00%     | 16    | (1.04%)   |
| Total *         | 1,251 | (100.00%) | 49 | (100.00%) | 70 | (100.00%) | 12 | (100.00%) | 143 | (100.00%) | 9 | (100.00%) | 1,534 | (100.00%) |