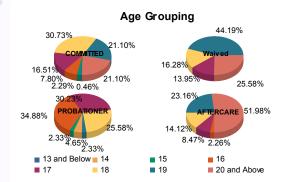

#### Age

| 13 and Below | 1   | 0.47%   | 0 | 0.00%   | 0  | 0.00%                 | 0   | 0.00%   | 0  | 0.00%   | 0  | 0.00%   | 0   | 0.00%   | 0   | 0.00%   | 1   | 0.21%   |
|--------------|-----|---------|---|---------|----|-----------------------|-----|---------|----|---------|----|---------|-----|---------|-----|---------|-----|---------|
| 14           | 0   | 0.00%   | 0 | 0.00%   | 0  | 0.00%                 | 0   | 0.00%   | 2  | 5.00%   | 0  | 0.00%   | 0   | 0.00%   | 0   | 0.00%   | 2   | 0.42%   |
| 15           | 5   | 2.36%   | 0 | 0.00%   | 0  | 0.0 <mark>0%</mark>   | 0   | 0.00%   | 1  | 2.50%   | 0  | 0.00%   | 0   | 0.00%   | 0   | 0.00%   | 6   | 1.25%   |
| 16           | 17  | 8.02%   | 0 | 0.00%   | 0  | 0.00%                 | 0   | 0.00%   | 14 | 35.00%  | 1  | 33.33%  | 3   | 1.82%   | 1   | 8.33%   | 36  | 7.48%   |
| 17           | 35  | 16.51%  | 1 | 16.67%  | 6  | 14.63 <mark>%</mark>  | 0   | 0.00%   | 12 | 30.00%  | 1  | 33.33%  | 14  | 8.48%   | 1   | 8.33%   | 70  | 14.55%  |
| 18           | 65  | 30.66%  | 2 | 33.33%  | 6  | 14.63 <mark>%</mark>  | 1   | 50.00%  | 11 | 27.50%  | 0  | 0.00%   | 23  | 13.94%  | 2   | 16.67%  | 110 | 22.87%  |
| 19           | 43  | 20.28%  | 3 | 50.00%  | 18 | 43.90 <mark>%</mark>  | 1   | 50.00%  | 0  | 0.00%   | 1  | 33.33%  | 40  | 24.24%  | 1   | 8.33%   | 107 | 22.25%  |
| 20 and Above | 46  | 21.70%  | 0 | 0.00%   | 11 | 26.83 <mark>%</mark>  | 0   | 0.00%   | 0  | 0.00%   | 0  | 0.00%   | 85  | 51.52%  | 7   | 58.33%  | 149 | 30.98%  |
| Total        | 212 | 100.00% | 6 | 100.00% | 41 | 100.00 <mark>%</mark> | 2   | 100.00% | 40 | 100.00% | 3  | 100.00% | 165 | 100.00% | 12  | 100.00% | 481 | 100.00% |
| Average Age  | 1   | 8.38    |   | 18.33   |    | 18.90                 | AL. | 18.50   |    | 16.73   | TH | 17.33   |     | 20.34   | 1/8 | 19.67   |     | 18.99   |