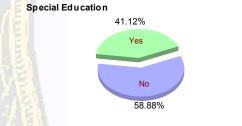

### **Special Education Services**

|       |     |           |   |           |    |           |   |           |    | A STATE OF THE PARTY OF THE PAR | The same of |           | 11 7 / |           |
|-------|-----|-----------|---|-----------|----|-----------|---|-----------|----|--------------------------------------------------------------------------------------------------------------------------------------------------------------------------------------------------------------------------------------------------------------------------------------------------------------------------------------------------------------------------------------------------------------------------------------------------------------------------------------------------------------------------------------------------------------------------------------------------------------------------------------------------------------------------------------------------------------------------------------------------------------------------------------------------------------------------------------------------------------------------------------------------------------------------------------------------------------------------------------------------------------------------------------------------------------------------------------------------------------------------------------------------------------------------------------------------------------------------------------------------------------------------------------------------------------------------------------------------------------------------------------------------------------------------------------------------------------------------------------------------------------------------------------------------------------------------------------------------------------------------------------------------------------------------------------------------------------------------------------------------------------------------------------------------------------------------------------------------------------------------------------------------------------------------------------------------------------------------------------------------------------------------------------------------------------------------------------------------------------------------------|-------------|-----------|--------|-----------|
| Yes   | 92  | (43.40%)  | 3 | (50.00%)  | 10 | (24.39%)  | 2 | (100.00%) | 18 | (45.00%)                                                                                                                                                                                                                                                                                                                                                                                                                                                                                                                                                                                                                                                                                                                                                                                                                                                                                                                                                                                                                                                                                                                                                                                                                                                                                                                                                                                                                                                                                                                                                                                                                                                                                                                                                                                                                                                                                                                                                                                                                                                                                                                       | 0           | 0.00%     | 125    | (41.12%)  |
| No    | 120 | (56.60%)  | 3 | (50.00%)  | 31 | (75.61%)  | 0 | 0.00%     | 22 | (55.00%)                                                                                                                                                                                                                                                                                                                                                                                                                                                                                                                                                                                                                                                                                                                                                                                                                                                                                                                                                                                                                                                                                                                                                                                                                                                                                                                                                                                                                                                                                                                                                                                                                                                                                                                                                                                                                                                                                                                                                                                                                                                                                                                       | 3           | (100.00%) | 179    | (58.88%)  |
| Total | 212 | (100.00%) | 6 | (100.00%) | 41 | (100.00%) | 2 | (100.00%) | 40 | (100.00%)                                                                                                                                                                                                                                                                                                                                                                                                                                                                                                                                                                                                                                                                                                                                                                                                                                                                                                                                                                                                                                                                                                                                                                                                                                                                                                                                                                                                                                                                                                                                                                                                                                                                                                                                                                                                                                                                                                                                                                                                                                                                                                                      | 3           | (100.00%) | 304    | (100.00%) |