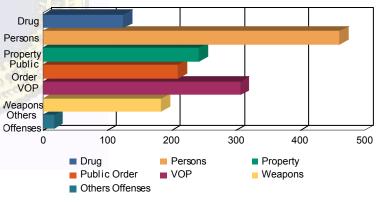

| Total *         | 1,249 | (100.00%) | 72 | (100.00%) | 105 | (100.00%) | 14 | (100.00%)               | 104 | (100.00%) | 3 | (100.00%) | 1,547 | (100.00% |
|-----------------|-------|-----------|----|-----------|-----|-----------|----|-------------------------|-----|-----------|---|-----------|-------|----------|
| Others Offenses | 13    | (1.04%)   | 1  | (1.39%)   | 1   | (0.95%)   | 1  | (7.14%)                 | 1   | (0.96%)   | 0 | 0.00%     | 17    | (1.10%   |
| Weapons         | 145   | (11.61%)  | 6  | (8.33%)   | 19  | (18.10%)  | 1  | (7.14%)                 | 13  | (12.50%)  | 0 | 0.00%     | 184   | (11.89%  |
| VOP             | 254   | (20.34%)  | 16 | (22.22%)  | 6   | (5.71%)   | 2  | (14.29%)                | 27  | (25.96%)  | 2 | (66.67%)  | 307   | (19.84%  |
| Public Order    | 171   | (13.69%)  | 14 | (19.44%)  | 11  | (10.48%)  | 2  | (14.29%)                | 12  | (11.54%)  | 0 | 0.00%     | 210   | (13.57%  |
| Property        | 206   | (16.49%)  | 12 | (16.67%)  | 6   | (5.71%)   | 2  | (14.29%)                | 17  | (16.35%)  | 0 | 0.00%     | 243   | (15.71%  |
| Persons         | 355   | (28.42%)  | 16 | (22.22%)  | 57  | (54.29%)  | 5  | (35.7 <mark>1%</mark> ) | 27  | (25.96%)  | 1 | (33.33%)  | 461   | (29.80%  |
| Drug            | 105   | (8.41%)   | 7  | (9.72%)   | 5   | (4.76%)   | 1  | (7.14%)                 | 7   | (6.73%)   | 0 | 0.00%     | 125   | (8.08%   |

\* Juveniles may have mulitiple offenses

# Offense Categories

0.32% Pending