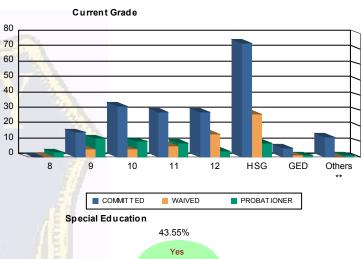

## Juvenile Demographics and Statistics

| Current   |     | COMM      | ITTED |           |    | WAI\                   | /ED |           |      | PROBAT    | 2      | Total     |     |           |
|-----------|-----|-----------|-------|-----------|----|------------------------|-----|-----------|------|-----------|--------|-----------|-----|-----------|
| Grade     | м   | ALE       | FE    | MALE      | М  | ALE                    | FE  | MALE      | MALE |           | FEMALE |           |     |           |
| 8         | 0   | 0.00%     | 0     | 0.00%     | 0  | 0.00%                  | 0   | 0.00%     | 3    | (6.38%)   | 0      | 0.00%     | 3   | (0.97%)   |
| 9         | 13  | (6.99%)   | 3     | (21.43%)  | 5  | (8.62%)                | 0   | 0.00%     | 12   | (25.53%)  | 0      | 0.00%     | 33  | (10.65%)  |
| 10        | 28  | (15.05%)  | 5     | (35.71%)  | 5  | (8. <mark>62%</mark> ) | 0   | 0.00%     | 10   | (21.28%)  | 0      | 0.00%     | 48  | (15.48%)  |
| 11        | 27  | (14.52%)  | 2     | (14.29%)  | 7  | (12.07%)               | 0   | 0.00%     | 9    | (19.15%)  | 0      | 0.00%     | 45  | (14.52%)  |
| 12        | 28  | (15.05%)  | 1     | (7.14%)   | 15 | (25.86%)               | 0   | 0.00%     | 4    | (8.51%)   | 0      | 0.00%     | 48  | (15.48%)  |
| HSG       | 72  | (38.71%)  | 2     | (14.29%)  | 25 | (43.10%)               | 3   | (100.00%) | 7    | (14.89%)  | 2      | (100.00%) | 111 | (35.81%)  |
| GED       | 6   | (3.23%)   | 0     | 0.00%     | 1  | (1.72%)                | 0   | 0.00%     | 1    | (2.13%)   | 0      | 0.00%     | 8   | (2.58%)   |
| Others ** | 12  | (6.45%)   | 1     | (7.14%)   | 0  | 0.00%                  | 0   | 0.00%     | 1    | (2.13%)   | 0      | 0.00%     | 14  | (4.52%)   |
| Total     | 186 | (100.00%) | 14    | (100.00%) | 58 | (100.00%)              | 3   | (100.00%) | 47   | (100.00%) | 2      | (100.00%) | 310 | (100.00%) |

No 56.13%

#### \*\* Includes Aged Out Juveniles and Pending Records

### **Special Education Services**

| Yes     | 78  | (41.94%)  | 3  | (21.43%)  | 27 | (46.55%)  | 2 | (66.67%)  | 24 | (51.06%)  | 1 | (50.00%)  | 135 | <mark>(4</mark> 3.55%) |
|---------|-----|-----------|----|-----------|----|-----------|---|-----------|----|-----------|---|-----------|-----|------------------------|
| No      | 107 | (57.53%)  | 11 | (78.57%)  | 31 | (53.45%)  | 1 | (33.33%)  | 23 | (48.94%)  | 1 | (50.00%)  | 174 | (56.13%)               |
| Pendina | 1   | (0.54%)   | 0  | 0.00%     | 0  | 0.00%     | 0 | 0.00%     | 0  | 0.00%     | 0 | 0.00%     | 1   | (0.32%)                |
| Total   | 186 | (100.00%) | 14 | (100.00%) | 58 | (100.00%) | 3 | (100.00%) | 47 | (100.00%) | 2 | (100.00%) | 310 | (100.00%)              |