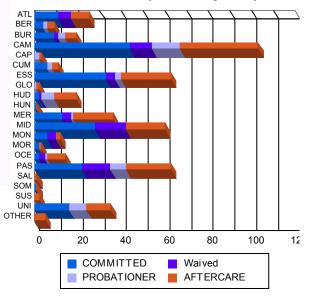

**Sentencing County** 

| ntencing | oountj |         |    |         |    |         |   |         |    |         |   | Elina Ca |     |         |   |         |     |        |
|----------|--------|---------|----|---------|----|---------|---|---------|----|---------|---|----------|-----|---------|---|---------|-----|--------|
| ATL      | 11     | 5.91%   | 0  | 0.00%   | 6  | 10.34%  | 0 | 0.00%   | 0  | 0.00%   | 0 | 0.00%    | 7   | 4.14%   | 1 | 12.50%  | 25  | 5.139  |
| BER      | 4      | 2.15%   | 0  | 0.00%   | 0  | 0.00%   | 0 | 0.00%   | 2  | 4.26%   | 0 | 0.00%    | 3   | 1.78%   | 0 | 0.00%   | 9   | 1.85%  |
| BUR      | 8      | 4.30%   | 1  | 7.14%   | 2  | 3.45%   | 0 | 0.00%   | 3  | 6.38%   | 0 | 0.00%    | 4   | 2.37%   | 1 | 12.50%  | 19  | 3.90%  |
| CAM      | 41     | 22.04%  | 3  | 21.43%  | 7  | 12.07%  | 3 | 100.00% | 12 | 25.53%  | 1 | 50.00%   | 35  | 20.71%  | 1 | 12.50%  | 103 | 21.15  |
| CAP      | 0      | 0.00%   | 0  | 0.00%   | 0  | 0.00%   | 0 | 0.00%   | 2  | 4.26%   | 0 | 0.00%    | 1   | 0.59%   | 0 | 0.00%   | 3   | 0.62%  |
| СЛМ      | 5      | 2.69%   | 1  | 7.14%   | 0  | 0.00%   | 0 | 0.00%   | 2  | 4.26%   | 0 | 0.00%    | 3   | 1.78%   | 0 | 0.00%   | 11  | 2.26%  |
| ESS      | 33     | 17.74%  | 0  | 0.00%   | 4  | 6.90%   | 0 | 0.00%   | 3  | 6.38%   | 0 | 0.00%    | 22  | 13.02%  | 1 | 12.50%  | 63  | 12.94  |
| GLO      | 0      | 0.00%   | 0  | 0.00%   | 0  | 0.00%   | 0 | 0.00%   | 1  | 2.13%   | 0 | 0.00%    | 1   | 0.59%   | 0 | 0.00%   | 2   | 0.419  |
| HUD      | 2      | 1.08%   | 0  | 0.00%   | 1  | 1.72%   | 0 | 0.00%   | 6  | 12.77%  | 0 | 0.00%    | 10  | 5.92%   | 0 | 0.00%   | 19  | 3.90   |
| HUN      | 1      | 0.54%   | 0  | 0.00%   | 0  | 0.00%   | 0 | 0.00%   | 0  | 0.00%   | 0 | 0.00%    | 0   | 0.00%   | 0 | 0.00%   | 1   | 0.21   |
| MER      | 11     | 5.91%   | 2  | 14.29%  | 4  | 6.90%   | 0 | 0.00%   | 1  | 2.13%   | 0 | 0.00%    | 18  | 10.65%  | 0 | 0.00%   | 36  | 7.39   |
| MID      | 25     | 13.44%  | 3  | 21.43%  | 14 | 24.14%  | 0 | 0.00%   | 0  | 0.00%   | 0 | 0.00%    | 18  | 10.65%  | 0 | 0.00%   | 60  | 12.32  |
| MON      | 6      | 3.23%   | 0  | 0.00%   | 4  | 6.90%   | 0 | 0.00%   | 0  | 0.00%   | 0 | 0.00%    | 2   | 1.18%   | 0 | 0.00%   | 12  | 2.46   |
| MOR      | 2      | 1.08%   | 0  | 0.00%   | 0  | 0.00%   | 0 | 0.00%   | 0  | 0.00%   | 0 | 0.00%    | 0   | 0.00%   | 1 | 12.50%  | 3   | 0.62   |
| OCE      | 2      | 1.08%   | 0  | 0.00%   | 3  | 5.17%   | 0 | 0.00%   | 1  | 2.13%   | 0 | 0.00%    | 8   | 4.73%   | 0 | 0.00%   | 14  | 2.87   |
| PAS      | 20     | 10.75%  | 2  | 14.29%  | 13 | 22.41%  | 0 | 0.00%   | 6  | 12.77%  | 1 | 50.00%   | 20  | 11.83%  | 1 | 12.50%  | 63  | 12.94  |
| SAL      | 0      | 0.00%   | 0  | 0.00%   | 0  | 0.00%   | 0 | 0.00%   | 0  | 0.00%   | 0 | 0.00%    | 1   | 0.59%   | 0 | 0.00%   | 1   | 0.21   |
| SOM      | 1      | 0.54%   | 0  | 0.00%   | 0  | 0.00%   | 0 | 0.00%   | 0  | 0.00%   | 0 | 0.00%    | 0   | 0.00%   | 0 | 0.00%   | 1   | 0.21   |
| SUS      | 0      | 0.00%   | 0  | 0.00%   | 0  | 0.00%   | 0 | 0.00%   | 0  | 0.00%   | 0 | 0.00%    | 1   | 0.59%   | 1 | 12.50%  | 2   | 0.41   |
| UNI      | 14     | 7.53%   | 2  | 14.29%  | 0  | 0.00%   | 0 | 0.00%   | 8  | 17.02%  | 0 | 0.00%    | 10  | 5.92%   | 1 | 12.50%  | 35  | 7.19   |
| OTHER    | 0      | 0.00%   | 0  | 0.00%   | 0  | 0.00%   | 0 | 0.00%   | 0  | 0.00%   | 0 | 0.00%    | 5   | 2.96%   | 0 | 0.00%   | 5   | 1.03   |
| Total    | 186    | 100.00% | 14 | 100.00% | 58 | 100.00% | 3 | 100.00% | 47 | 100.00% | 2 | 100.00%  | 169 | 100.00% | 8 | 100.00% | 487 | 100.00 |