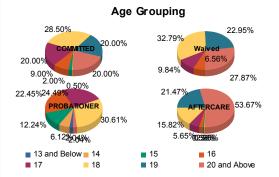

| Age          |     |         |    |         |    |                      |    |         |    |               |     |         |     |         |       |         |       |         |
|--------------|-----|---------|----|---------|----|----------------------|----|---------|----|---------------|-----|---------|-----|---------|-------|---------|-------|---------|
| 13 and Below | 0   | 0.00%   | 0  | 0.00%   | 0  | 0.00%                | 0  | 0.00%   | 1  | 2.13%         | 0   | 0.00%   | 0   | 0.00%   | 0     | 0.00%   | 1     | 0.21%   |
| 14           | 1   | 0.54%   | 0  | 0.00%   | 0  | 0.00%                | 0  | 0.00%   | 3  | 6.38%         | 0   | 0.00%   | 1   | 0.59%   | 0     | 0.00%   | 5     | 1.03%   |
| 15           | 4   | 2.15%   | 0  | 0.00%   | 0  | 0.00%                | 0  | 0.00%   | 6  | 12.77%        | 0   | 0.00%   | 1   | 0.59%   | 0     | 0.00%   | 11    | 2.26%   |
| 16           | 15  | 8.06%   | 3  | 21.43%  | 4  | 6.90%                | 0  | 0.00%   | 11 | 23.40%        | 0   | 0.00%   | 3   | 1.78%   | 1     | 12.50%  | 37    | 7.60%   |
| 17           | 36  | 19.35%  | 4  | 28.57%  | 6  | 10.34%               | 0  | 0.00%   | 12 | <b>25.53%</b> | 0   | 0.00%   | 10  | 5.92%   | 0     | 0.00%   | 68    | 13.96%  |
| 18           | 55  | 29.57%  | 2  | 14.29%  | 20 | 34.48%               | 0  | 0.00%   | 14 | 29.79%        | 1   | 50.00%  | 28  | 16.57%  | 0     | 0.00%   | 120   | 24.64%  |
| 19           | 38  | 20.43%  | 2  | 14.29%  | 13 | 22.41 <mark>%</mark> | 1  | 33.33%  | 0  | 0.00%         | 0   | 0.00%   | 37  | 21.89%  | 1     | 12.50%  | 92    | 18.89%  |
| 20 and Above | 37  | 19.89%  | 3  | 21.43%  | 15 | 25.86 <mark>%</mark> | 2  | 66.67%  | 0  | 0.00%         | 1   | 50.00%  | 89  | 52.66%  | 6     | 75.00%  | 153   | 31.42%  |
| Total        | 186 | 100.00% | 14 | 100.00% | 58 | 100.00%              | 3  | 100.00% | 47 | 100.00%       | 2   | 100.00% | 169 | 100.00% | 8     | 100.00% | 487   | 100.00% |
| Average Age  | 1   | 8.34    | 1  | 18.07   |    | 18.60                | 11 | 19.67   | 1  | 6.53          | 1 F | 19.00   |     | 20.30   | 20.88 |         | 18.92 |         |