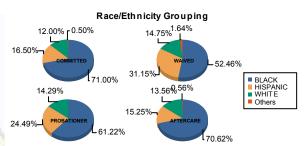

# NJ Office of the Attorney General Juvenile Justice Commission

Count of Juveniles By Sentencing County

| Race/     |      | COMM    | ITTED  |         | WAIVED |         |        |   |         | PROBATIONER |         |        |         |      | AFTER   | Total  |         |     |         |
|-----------|------|---------|--------|---------|--------|---------|--------|---|---------|-------------|---------|--------|---------|------|---------|--------|---------|-----|---------|
| Ethnicity | MALE |         | FEMALE |         | MALE   |         | FEMALE |   | ALE     | MALE        |         | FEMALE |         | MALE |         | FEMALE |         |     |         |
| BLACK     | 134  | 72.04%  | 8      | 57.14%  | 29     | 50.00%  | 3      | 1 | 100.00% | 29          | 61.70%  | 1      | 50.00%  | 122  | 72.19%  | 3      | 37.50%  | 329 | 67.56%  |
| HISPANIC  | 33   | 17.74%  | 0      | 0.00%   | 19     | 32.76%  | 0      |   | 0.00%   | 12          | 25.53%  | 0      | 0.00%   | 26   | 15.38%  | 1      | 12.50%  | 91  | 18.69%  |
| WHITE     | 18   | 9.68%   | 6      | 42.86%  | 9      | 15.52%  | 0      |   | 0.00%   | 6           | 12.77%  | 1      | 50.00%  | 20   | 11.83%  | 4      | 50.00%  | 64  | 13.14%  |
| Others    | 1    | 0.54%   | 0      | 0.00%   | 1      | 1.72%   | 0      |   | 0.00%   | 0           | 0.00%   | 0      | 0.00%   | 1    | 0.59%   | 0      | 0.00%   | 3   | 0.62%   |
| Total     | 186  | 100.00% | 14     | 100.00% | 58     | 100.00% | 3      |   | 100.00% | 47          | 100.00% | 2      | 100.00% | 169  | 100.00% | 8      | 100.00% | 487 | 100.00% |
|           |      |         |        |         |        | 15      |        |   |         |             | 1 1 1   | P      |         | - 1  |         |        | 1 6     |     | C.R.    |