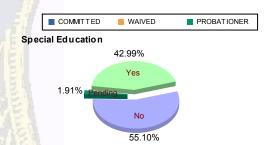

#### **Special Education Services**

| _ |         |     |           |    |           |    |           |   |           |    |           |   |           |     |           |
|---|---------|-----|-----------|----|-----------|----|-----------|---|-----------|----|-----------|---|-----------|-----|-----------|
|   | Yes     | 77  | (40.74%)  | 4  | (25.00%)  | 27 | (47.37%)  | 2 | (100.00%) | 24 | (50.00%)  | 1 | (50.00%)  | 135 | (42.99%)  |
|   | No      | 106 | (56.08%)  | 12 | (75.00%)  | 30 | (52.63%)  | 0 | 0.00%     | 24 | (50.00%)  | 1 | (50.00%)  | 173 | (55.10%)  |
|   | Pendina | 6   | (3.17%)   | 0  | 0.00%     | 0  | 0.00%     | 0 | 0.00%     | 0  | 0.00%     | 0 | 0.00%     | 6   | (1.91%)   |
|   | Total   | 189 | (100.00%) | 16 | (100.00%) | 57 | (100.00%) | 2 | (100.00%) | 48 | (100.00%) | 2 | (100.00%) | 314 | (100.00%) |