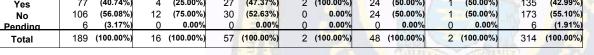

#### **Special Education Services**

| _ |         |     |           |    |           |    |           |   |           |    |           |   |           |     |           |
|---|---------|-----|-----------|----|-----------|----|-----------|---|-----------|----|-----------|---|-----------|-----|-----------|
|   | Yes     | 77  | (40.74%)  | 4  | (25.00%)  | 27 | (47.37%)  | 2 | (100.00%) | 24 | (50.00%)  | 1 | (50.00%)  | 135 | (42.99%)  |
|   | No      | 106 | (56.08%)  | 12 | (75.00%)  | 30 | (52.63%)  | 0 | 0.00%     | 24 | (50.00%)  | 1 | (50.00%)  | 173 | (55.10%)  |
|   | Pendina | 6   | (3.17%)   | 0  | 0.00%     | 0  | 0.00%     | 0 | 0.00%     | 0  | 0.00%     | 0 | 0.00%     | 6   | (1.91%)   |
|   | Total   | 189 | (100.00%) | 16 | (100.00%) | 57 | (100.00%) | 2 | (100.00%) | 48 | (100.00%) | 2 | (100.00%) | 314 | (100.00%) |