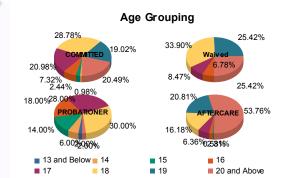

#### Age

| 13 and Below | 0   | 0.00%   | 0  | 0.00%   | 0  | 0.00%                | 0 | 0.00%   | 1  | 2.08%          | 0  | 0.00%   | 0   | 0.00%   | 0 | 0.00%   | 1   | 0.21%   |
|--------------|-----|---------|----|---------|----|----------------------|---|---------|----|----------------|----|---------|-----|---------|---|---------|-----|---------|
| 14           | 2   | 1.06%   | 0  | 0.00%   | 0  | 0.00%                | 0 | 0.00%   | 3  | 6.25%          | 0  | 0.00%   | 0   | 0.00%   | 0 | 0.00%   | 5   | 1.03%   |
| 15           | 5   | 2.65%   | 0  | 0.00%   | 0  | 0.00%                | 0 | 0.00%   | 7  | 14.58%         | 0  | 0.00%   | 1   | 0.60%   | 0 | 0.00%   | 13  | 2.67%   |
| 16           | 13  | 6.88%   | 2  | 12.50%  | 4  | 7.0 <mark>2%</mark>  | 0 | 0.00%   | 9  | 18.75%         | 0  | 0.00%   | 3   | 1.81%   | 1 | 14.29%  | 32  | 6.57%   |
| 17           | 38  | 20.11%  | 5  | 31.25%  | 5  | 8.77%                | 0 | 0.00%   | 14 | <b>29</b> .17% | 0  | 0.00%   | 11  | 6.63%   | 0 | 0.00%   | 73  | 14.99%  |
| 18           | 57  | 30.16%  | 2  | 12.50%  | 20 | 35.09%               | 0 | 0.00%   | 14 | 29.17%         | 1  | 50.00%  | 28  | 16.87%  | 0 | 0.00%   | 122 | 25.05%  |
| 19           | 37  | 19.58%  | 2  | 12.50%  | 14 | 24.56 <mark>%</mark> | 1 | 50.00%  | 0  | 0.00%          | 0  | 0.00%   | 35  | 21.08%  | 1 | 14.29%  | 90  | 18.48%  |
| 20 and Above | 37  | 19.58%  | 5  | 31.25%  | 14 | 24.56 <mark>%</mark> | 1 | 50.00%  | 0  | 0.00%          | 1  | 50.00%  | 88  | 53.01%  | 5 | 71.43%  | 151 | 31.01%  |
| Total        | 189 | 100.00% | 16 | 100.00% | 57 | 100.00%              | 2 | 100.00% | 48 | 100.00%        | 2  | 100.00% | 166 | 100.00% | 7 | 100.00% | 487 | 100.00% |
| Average Age  | 1   | 8.31    |    | 18.44   |    | 18.61                |   | 19.50   |    | 16.54          | TH | 19.00   |     | 20.33   |   | 20.86   | 1   | 8.91    |