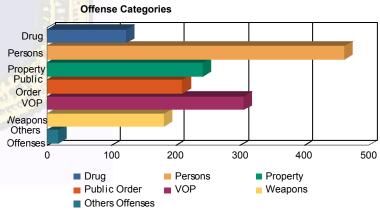

# **Offense Categories**

| Drug            | 103   | (8.27%)   | 7  | (9.72%)   | 5   | (4.90%)               | . 1 | (8.33%)   | 7   | (6.54%)   | 0 | 0.00%     | 123   | (7.98%)   |
|-----------------|-------|-----------|----|-----------|-----|-----------------------|-----|-----------|-----|-----------|---|-----------|-------|-----------|
| Persons         | 357   | (28.65%)  | 16 | (22.22%)  | 56  | (54.90%)              | 4   | (33.33%)  | 28  | (26.17%)  | 1 | (33.33%)  | 462   | (29.96%)  |
| Property        | 205   | (16.45%)  | 12 | (16.67%)  | 6   | (5.88%)               | 2   | (16.67%)  | 17  | (15.89%)  | 0 | 0.00%     | 242   | (15.69%)  |
| Public Order    | 171   | (13.72%)  | 14 | (19.44%)  | 10  | (9. <mark>80%)</mark> | 2   | (16.67%)  | 13  | (12.15%)  | 0 | 0.00%     | 210   | (13.62%)  |
| VOP             | 252   | (20.22%)  | 16 | (22.22%)  | 6   | (5.88%)               | 2   | (16.67%)  | 28  | (26.17%)  | 2 | (66.67%)  | 306   | (19.84%)  |
| Weapons         | 145   | (11.64%)  | 6  | (8.33%)   | 18  | (17.65%)              | 0   | 0.00%     | 13  | (12.15%)  | 0 | 0.00%     | 182   | (11.80%)  |
| Others Offenses | 13    | (1.04%)   | 1  | (1.39%)   | 1   | (0.98%)               | 1   | (8.33%)   | 1   | (0.93%)   | 0 | 0.00%     | 17    | (1.10%)   |
| Total *         | 1,246 | (100.00%) | 72 | (100.00%) | 102 | (100.00%)             | 12  | (100.00%) | 107 | (100.00%) | 3 | (100.00%) | 1,542 | (100.00%) |