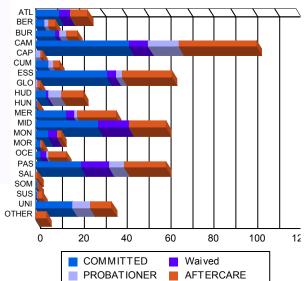

## Juvenile Demographics and Statistics

| Current   |     | СОММ      | ITTED |           |    | WAI                    | VED |           |    | PROBAT    | Total |           |     |           |
|-----------|-----|-----------|-------|-----------|----|------------------------|-----|-----------|----|-----------|-------|-----------|-----|-----------|
| Grade     | M   | MALE      |       | FEMALE    |    | MALE                   |     | MALE      | М  | ALE       | FE    | MALE      |     |           |
| 8         | 0   | 0.00%     | 0     | 0.00%     | 0  | 0.00%                  | 0   | 0.00%     | 3  | (6.25%)   | 0     | 0.00%     | 3   | (0.96%)   |
| 9         | 14  | (7.41%)   | 3     | (18.75%)  | 5  | (8.77 <mark>%</mark> ) | 0   | 0.00%     | 12 | (25.00%)  | 0     | 0.00%     | 34  | (10.83%)  |
| 10        | 28  | (14.81%)  | 5     | (31.25%)  | 5  | (8. <mark>77%</mark> ) | 0   | 0.00%     | 11 | (22.92%)  | 0     | 0.00%     | 49  | (15.61%)  |
| 11        | 27  | (14.29%)  | 2     | (12.50%)  | 7  | (12.28%)               | 0   | 0.00%     | 9  | (18.75%)  | 0     | 0.00%     | 45  | (14.33%)  |
| 12        | 29  | (15.34%)  | 1     | (6.25%)   | 15 | (26.32%)               | 0   | 0.00%     | 4  | (8.33%)   | 0     | 0.00%     | 49  | (15.61%)  |
| HSG       | 68  | (35.98%)  | 3     | (18.75%)  | 24 | (42.11%)               | 2   | (100.00%) | 7  | (14.58%)  | 2     | (100.00%) | 106 | (33.76%)  |
| GED       | 6   | (3.17%)   | 0     | 0.00%     | 1  | (1.75%)                | 0   | 0.00%     | 1  | (2.08%)   | 0     | 0.00%     | 8   | (2.55%)   |
| Others ** | 17  | (8.99%)   | 2     | (12.50%)  | 0  | 0.00%                  | 0   | 0.00%     | 1  | (2.08%)   | 0     | 0.00%     | 20  | (6.37%)   |
| Total     | 189 | (100.00%) | 16    | (100.00%) | 57 | (100.00%)              | 2   | (100.00%) | 48 | (100.00%) | 2     | (100.00%) | 314 | (100.00%) |