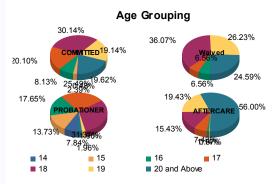

| Age<br>14     | 1     | 0.52%   | 0  | 0.00%   | 0  | 0.00%                | 0    | 0.00%   | 4   | 8.16%   | 0         | 0.00%   | 0   | 0.00%   | 0  | 0.00%                | 5                 | 1.01   |
|---------------|-------|---------|----|---------|----|----------------------|------|---------|-----|---------|-----------|---------|-----|---------|----|----------------------|-------------------|--------|
| 15            | 5     | 2.59%   | 0  | 0.00%   | 0  | 0.00%                | 0    | 0.00%   | 7   | 14.29%  | 0         | 0.00%   | 1   | 0.59%   | 0  | 0.00%                | 13                | 2.62   |
| 16            | 15    | 7.77%   | 2  | 12.50%  | 4  | 6.78%                | 0    | 0.00%   | 9   | 18.37%  | 0         | 0.00%   | 2   | 1.18%   | 0  | 0.00%                | 32                | 6.45   |
| 17            | 37    | 19.17%  | 5  | 31.25%  | 4  | 6.78%                | 0    | 0.00%   | 13  | 26.53%  | 0         | 0.00%   | 13  | 7.69%   | 0  | 0.00%                | 72                | 14.52  |
| 18            | 61    | 31.61%  | 2  | 12.50%  | 22 | 37.29%               | 0    | 0.00%   | 15  | 30.61%  | 1         | 50.00%  | 27  | 15.98%  | 0  | 0.00%                | 128               | 25.81  |
| 19            | 39    | 20.21%  | 1  | 6.25%   | 15 | 25.42%               | 1    | 50.00%  | 1   | 2.04%   | 0         | 0.00%   | 33  | 19.53%  | 1  | 16.67%               | 91                | 18.35  |
| 20 and Above  | 35    | 18.13%  | 6  | 37.50%  | 14 | 23.73 <mark>%</mark> | 1    | 50.00%  | 0   | 0.00%   | 1         | 50.00%  | 93  | 55.03%  | 5  | <mark>83.3</mark> 3% | 15 <mark>5</mark> | 31.25  |
| Total         | 193   | 100.00% | 16 | 100.00% | 59 | 100.00%              | 2    | 100.00% | 49  | 100.00% | 2         | 100.00% | 169 | 100.00% | 6  | 100.00%              | 496               | 100.00 |
|               |       |         |    | ·       |    | 1.3                  |      | N 6     |     |         |           | 1 7200  |     |         | 27 |                      |                   | ME L   |
| Average Age   | 1     | 8.31    |    | 18.50   |    | 18.63                |      | 19.50   | 1   | 6.63    | 1 H       | 19.00   | 2   | 20.34   |    | 21.67                |                   | 18.93  |
| Sentencing (  | Count | y       |    |         |    | 13                   | ήl., |         | 2   |         | 11        |         | 12  | 194     | 1  | 1931                 |                   | 3123   |
| Contentioning | Jouni |         |    |         |    | 8.47%                | 21   | 0.00%   | 100 |         | (initial) | TEAM    | TEI | salty)  |    | 1 16.67              | 1.5               | 118    |