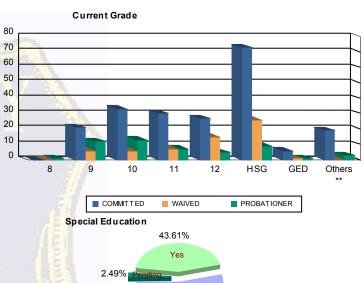

## Juvenile Demographics and Statistics

| Current   |     | СОММ      | ITTED |           |    | WAIN      | 'ED |           |    | PROBAT    | 2      | Total     |       |           |
|-----------|-----|-----------|-------|-----------|----|-----------|-----|-----------|----|-----------|--------|-----------|-------|-----------|
| Grade     | м   | MALE      |       | FEMALE    |    | MALE      |     | MALE      | М  | ALE       | FEMALE |           | 100 m |           |
| 8         | 0   | 0.00%     | 0     | 0.00%     | 0  | 0.00%     | 0   | 0.00%     | 1  | (2.04%)   | 0      | 0.00%     | 1     | (0.31%)   |
| 9         | 18  | (9.33%)   | 3     | (18.75%)  | 6  | (10.17%)  | 0   | 0.00%     | 12 | (24.49%)  | 0      | 0.00%     | 39    | (12.15%)  |
| 10        | 28  | (14.51%)  | 5     | (31.25%)  | 6  | (10.17%)  | 0   | 0.00%     | 13 | (26.53%)  | 0      | 0.00%     | 52    | (16.20%)  |
| 11        | 28  | (14.51%)  | 2     | (12.50%)  | 7  | (11.86%)  | 0   | 0.00%     | 7  | (14.29%)  | 0      | 0.00%     | 44    | (13.71%)  |
| 12        | 26  | (13.47%)  | 1     | (6.25%)   | 15 | (25.42%)  | 0   | 0.00%     | 5  | (10.20%)  | 0      | 0.00%     | 47    | (14.64%)  |
| HSG       | 70  | (36.27%)  | 3     | (18.75%)  | 24 | (40.68%)  | 2   | (100.00%) | 7  | (14.29%)  | 2      | (100.00%) | 108   | (33.64%)  |
| GED       | 6   | (3.11%)   | 0     | 0.00%     | 1  | (1.69%)   | 0   | 0.00%     | 1  | (2.04%)   | 0      | 0.00%     | 8     | (2.49%)   |
| Others ** | 17  | (8.81%)   | 2     | (12.50%)  | 0  | 0.00%     | 0   | 0.00%     | 3  | (6.12%)   | 0      | 0.00%     | 22    | (6.85%)   |
| Total     | 193 | (100.00%) | 16    | (100.00%) | 59 | (100.00%) | 2   | (100.00%) | 49 | (100.00%) | 2      | (100.00%) | 321   | (100.00%) |

#### \*\* Includes Aged Out Juveniles and Pending Records

#### Special Education Services

| Yes     | 82  | (42.49%)  | 4  | (25.00%)  | 27 | (45.76%)  | 2 | (100.00%) | 24 | (48.98%)  | 1 | (50.00%)  | 1    | 140 | <mark>(4</mark> 3.61%) |
|---------|-----|-----------|----|-----------|----|-----------|---|-----------|----|-----------|---|-----------|------|-----|------------------------|
| No      | 105 | (54.40%)  | 12 | (75.00%)  | 32 | (54.24%)  | 0 | 0.00%     | 23 | (46.94%)  | 1 | (50.00%)  |      | 173 | <mark>(53.89%)</mark>  |
| Pendina | 6   | (3.11%)   | 0  | 0.00%     | 0  | 0.00%     | 0 | 0.00%     | 2  | (4.08%)   | 0 | 0.00%     |      | 8   | (2.49%)                |
| Total   | 193 | (100.00%) | 16 | (100.00%) | 59 | (100.00%) | 2 | (100.00%) | 49 | (100.00%) | 2 | (100.00%) | 1914 | 321 | (100.00%)              |