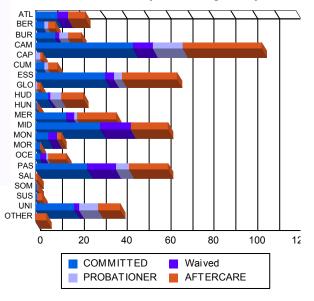

| ATL   | 10  | 5.18%   | 0  | 0.00%   | 5  | 8.47%   | 0 | 0.00%   | 0  | 0.00%   | 0 | 0.00%   | 7   | 4.14%   | 1 | 16.67%  | 23  | 4.64%   |
|-------|-----|---------|----|---------|----|---------|---|---------|----|---------|---|---------|-----|---------|---|---------|-----|---------|
| BER   | 4   | 2.07%   | 0  | 0.00%   | 0  | 0.00%   | 0 | 0.00%   | 2  | 4.08%   | 0 | 0.00%   | 3   | 1.78%   | 0 | 0.00%   | 9   | 1.81%   |
| BUR   | 8   | 4.15%   | 1  | 6.25%   | 2  | 3.39%   | 0 | 0.00%   | 4  | 8.16%   | 0 | 0.00%   | 5   | 2.96%   | 1 | 16.67%  | 21  | 4.23%   |
| CAM   | 41  | 21.24%  | 4  | 25.00%  | 7  | 11.86%  | 2 | 100.00% | 13 | 26.53%  | 1 | 50.00%  | 36  | 21.30%  | 0 | 0.00%   | 104 | 20.97%  |
| CAP   | 0   | 0.00%   | 0  | 0.00%   | 0  | 0.00%   | 0 | 0.00%   | 2  | 4.08%   | 0 | 0.00%   | 1   | 0.59%   | 0 | 0.00%   | 3   | 0.60%   |
| CUM   | 3   | 1.55%   | 1  | 6.25%   | 0  | 0.00%   | 0 | 0.00%   | 2  | 4.08%   | 0 | 0.00%   | 4   | 2.37%   | 0 | 0.00%   | 10  | 2.02%   |
| ESS   | 32  | 16.58%  | 0  | 0.00%   | 4  | 6.78%   | 0 | 0.00%   | 4  | 8.16%   | 0 | 0.00%   | 24  | 14.20%  | 1 | 16.67%  | 65  | 13.10%  |
| GLO   | 0   | 0.00%   | 0  | 0.00%   | 0  | 0.00%   | 0 | 0.00%   | 1  | 2.04%   | 0 | 0.00%   | 1   | 0.59%   | 0 | 0.00%   | 2   | 0.40%   |
| HUD   | 6   | 3.11%   | 0  | 0.00%   | 1  | 1.69%   | 0 | 0.00%   | 5  | 10.20%  | 0 | 0.00%   | 10  | 5.92%   | 0 | 0.00%   | 22  | 4.44%   |
| HUN   | 1   | 0.52%   | 0  | 0.00%   | 0  | 0.00%   | 0 | 0.00%   | 0  | 0.00%   | 0 | 0.00%   | 0   | 0.00%   | 0 | 0.00%   | 1   | 0.20%   |
| MER   | 12  | 6.22%   | 2  | 12.50%  | 4  | 6.78%   | 0 | 0.00%   | 1  | 2.04%   | 0 | 0.00%   | 18  | 10.65%  | 0 | 0.00%   | 37  | 7.46%   |
| MID   | 26  | 13.47%  | 4  | 25.00%  | 14 | 23.73%  | 0 | 0.00%   | 0  | 0.00%   | 0 | 0.00%   | 17  | 10.06%  | 0 | 0.00%   | 61  | 12.30%  |
| MON   | 6   | 3.11%   | 0  | 0.00%   | 4  | 6.78%   | 0 | 0.00%   | 0  | 0.00%   | 0 | 0.00%   | 2   | 1.18%   | 0 | 0.00%   | 12  | 2.42%   |
| MOR   | 2   | 1.04%   | 0  | 0.00%   | 0  | 0.00%   | 0 | 0.00%   | 0  | 0.00%   | 0 | 0.00%   | 0   | 0.00%   | 0 | 0.00%   | 2   | 0.40%   |
| OCE   | 2   | 1.04%   | 0  | 0.00%   | 3  | 5.08%   | 0 | 0.00%   | 1  | 2.04%   | 0 | 0.00%   | 8   | 4.73%   | 0 | 0.00%   | 14  | 2.82%   |
| PAS   | 22  | 11.40%  | 2  | 12.50%  | 13 | 22.03%  | 0 | 0.00%   | 5  | 10.20%  | 1 | 50.00%  | 17  | 10.06%  | 1 | 16.67%  | 61  | 12.30%  |
| SAL   | 0   | 0.00%   | 0  | 0.00%   | 0  | 0.00%   | 0 | 0.00%   | 0  | 0.00%   | 0 | 0.00%   | 1   | 0.59%   | 0 | 0.00%   | 1   | 0.20%   |
| SOM   | 1   | 0.52%   | 0  | 0.00%   | 0  | 0.00%   | 0 | 0.00%   | 0  | 0.00%   | 0 | 0.00%   | 0   | 0.00%   | 0 | 0.00%   | 1   | 0.20%   |
| SUS   | 1   | 0.52%   | 0  | 0.00%   | 0  | 0.00%   | 0 | 0.00%   | 0  | 0.00%   | 0 | 0.00%   | 1   | 0.59%   | 1 | 16.67%  | 3   | 0.60%   |
| UNI   | 16  | 8.29%   | 2  | 12.50%  | 2  | 3.39%   | 0 | 0.00%   | 9  | 18.37%  | 0 | 0.00%   | 9   | 5.33%   | 1 | 16.67%  | 39  | 7.86%   |
| OTHER | 0   | 0.00%   | 0  | 0.00%   | 0  | 0.00%   | 0 | 0.00%   | 0  | 0.00%   | 0 | 0.00%   | 5   | 2.96%   | 0 | 0.00%   | 5   | 1.01%   |
| Total | 193 | 100.00% | 16 | 100.00% | 59 | 100.00% | 2 | 100.00% | 49 | 100.00% | 2 | 100.00% | 169 | 100.00% | 6 | 100.00% | 496 | 100.00% |
|       |     |         |    |         |    |         |   |         |    |         |   |         |     |         | - |         |     |         |