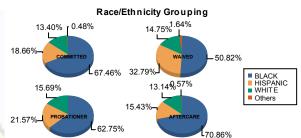

# NJ Office of the Attorney General Juvenile Justice Commission

**Count of Juveniles By Sentencing County** 

| Race/     |     | COMM    | ITTED  |         |    | WAI         | /ED |         |      | PROBAT  | ΓΙΟΝ   | ER      |      | AFTER     | CAR    | E       | т   | otal    |
|-----------|-----|---------|--------|---------|----|-------------|-----|---------|------|---------|--------|---------|------|-----------|--------|---------|-----|---------|
| Ethnicity | м   | IALE    | FEMALE |         |    | MALE FEMALE |     | FEMALE  | MALE |         | FEMALE |         | MALE |           | FEMALE |         |     |         |
| BLACK     | 133 | 68.91%  | 8      | 50.00%  | 29 | 49.15%      | 2   | 100.00% | 31   | 63.27%  | 1      | 50.00%  | 121  | 71.60%    | 3      | 50.00%  | 328 | 66.13%  |
| HISPANIC  | 38  | 19.69%  | 1      | 6.25%   | 20 | 33.90%      | 0   | 0.00%   | 11   | 22.45%  | 0      | 0.00%   | 26   | 15.38%    | 1      | 16.67%  | 97  | 19.56%  |
| WHITE     | 21  | 10.88%  | 7      | 43.75%  | 9  | 15.25%      | 0   | 0.00%   | 7    | 14.29%  | 1      | 50.00%  | 21   | 12.43%    | 2      | 33.33%  | 68  | 13.71%  |
| Others    | 1   | 0.52%   | 0      | 0.00%   | 1  | 1.69%       | 0   | 0.00%   | 0    | 0.00%   | 0      | 0.00%   | 1    | 0.59%     | 0      | 0.00%   | 3   | 0.60%   |
| Total     | 193 | 100.00% | 16     | 100.00% | 59 | 100.00%     | 2   | 100.00% | 49   | 100.00% | 2      | 100.00% | 169  | 100.00%   | 6      | 100.00% | 496 | 100.00% |
|           |     |         |        |         |    | 1 3         |     |         |      | 1 9 8   | 8      |         | - ×  | 1 1 1 1 1 |        | 1.0     | -   | C. A.   |