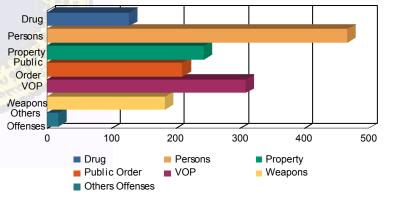

### Offense Categories

| -               |       |           |    |           |     |           |    |                       |     |           |      |                       |       |           |
|-----------------|-------|-----------|----|-----------|-----|-----------|----|-----------------------|-----|-----------|------|-----------------------|-------|-----------|
| Drug            | 104   | (8.32%)   | 7  | (9.86%)   | 5   | (4.76%)   | 1  | (8.3 <mark>3%)</mark> | 10  | (8.62%)   | 0    | 0.00%                 | 127   | (8.16%)   |
| Persons         | 358   | (28.64%)  | 16 | (22.54%)  | 58  | (55.24%)  | 4  | (33.33%)              | 30  | (25.86%)  | 1    | (33.33%)              | 467   | (29.99%)  |
| Property        | 206   | (16.48%)  | 12 | (16.90%)  | 6   | (5.71%)   | 2  | (16.67%)              | 18  | (15.52%)  | 0    | 0.00%                 | 244   | (15.67%)  |
| Public Order    | 171   | (13.68%)  | 13 | (18.31%)  | 10  | (9.52%)   | 2  | (16.67%)              | 14  | (12.07%)  | 0    | 0.00%                 | 210   | (13.49%)  |
| VOP             | 253   | (20.24%)  | 16 | (22.54%)  | 7   | (6.67%)   | 2  | (16.67%)              | 29  | (25.00%)  | 2    | (66.67%)              | 309   | (19.85%)  |
| Weapons         | 145   | (11.60%)  | 6  | (8.45%)   | 18  | (17.14%)  | 0  | 0.00%                 | 14  | (12.07%)  | 0    | 0.00%                 | 183   | (11.75%)  |
| Others Offenses | 13    | (1.04%)   | 1  | (1.41%)   | 1   | (0.95%)   | 1  | (8.33%)               | 1   | (0.86%)   | 0    | 0.00%                 | 17    | (1.09%)   |
| Total *         | 1,250 | (100.00%) | 71 | (100.00%) | 105 | (100.00%) | 12 | (100.00%)             | 116 | (100.00%) | 3    | (100.00%)             | 1,557 | (100.00%) |
|                 |       |           |    |           |     |           |    |                       |     | 1000      | 1.00 | and the second second | 1000  |           |