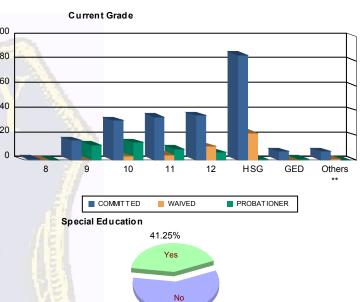

## Juvenile Demographics and Statistics

| Current   |     | СОММ      | ITTED |           |    | WAI                    | VED |                         |    | PROBATI   | ONE | र         | То  | tal       |    |
|-----------|-----|-----------|-------|-----------|----|------------------------|-----|-------------------------|----|-----------|-----|-----------|-----|-----------|----|
| Grade     | M   | ALE       | FE    | MALE      | М  | ALE                    | FE  | MALE                    | М  | ALE       | FE  | MALE      |     |           | 10 |
| 8         | 1   | (0.47%)   | 0     | 0.00%     | 0  | 0.00%                  | 0   | 0.00%                   | 0  | 0.00%     | 0   | 0.00%     | 1   | (0.33%)   |    |
| 9         | 15  | (7.11%)   | 1     | (12.50%)  | 0  | 0.00%                  | 0   | 0.00%                   | 11 | (27.50%)  | 1   | (33.33%)  | 28  | (9.24%)   | 8  |
| 10        | 31  | (14.69%)  | 1     | (12.50%)  | 3  | (7. <mark>89%</mark> ) | 0   | 0.00%                   | 14 | (35.00%)  | 0   | 0.00%     | 49  | (16.17%)  | 6  |
| 11        | 31  | (14.69%)  | 4     | (50.00%)  | 4  | (10.53%)               | 0   | 0.00%                   | 8  | (20.00%)  | 1   | (33.33%)  | 48  | (15.84%)  |    |
| 12        | 36  | (17.06%)  | 0     | 0.00%     | 10 | (26.32%)               | 1   | (33 <mark>.3</mark> 3%) | 6  | (15.00%)  | 0   | 0.00%     | 53  | (17.49%)  | 4  |
| HSG       | 84  | (39.81%)  | 1     | (12.50%)  | 20 | (52.63%)               | 2   | (66. <mark>6</mark> 7%) | 0  | 0.00%     | 1   | (33.33%)  | 108 | (35.64%)  |    |
| GED       | 7   | (3.32%)   | 0     | 0.00%     | 0  | 0.00%                  | 0   | 0.00%                   | 1  | (2.50%)   | 0   | 0.00%     | 8   | (2.64%)   | 2  |
| Others ** | 6   | (2.84%)   | 1     | (12.50%)  | 1  | (2.63%)                | 0   | 0.00%                   | 0  | 0.00%     | 0   | 0.00%     | 8   | (2.64%)   |    |
| Total     | 211 | (100.00%) | 8     | (100.00%) | 38 | (100.00%)              | 3   | (100.00%)               | 40 | (100.00%) | 3   | (100.00%) | 303 | (100.00%) |    |

## \*\* Includes Aged Out Juveniles and Pending Records

## Special Education Services

|       |              |                        |    |           |   | and the second se |            | and the second se |   |           |     |                        |
|-------|--------------|------------------------|----|-----------|---|-----------------------------------------------------------------------------------------------------------------------------------------------------------------------------------------------------------------------------------------------------------------------------------------------------------------------------------------------------------------------------------------------------------------------------------------------------------------------------------------------------------------------------------------------------------------------------------------------------------------------------------------------------------------------------------------------------|------------|-----------------------------------------------------------------------------------------------------------------------------------------------------------------------------------------------------------------------------------------------------------------------------------------------------------------------------------------------------------------------------------------------------------------------------------------------------------------------------------------------------------------------------------------------------------------------------------------------------------------------------------------------------------------------------------------------------|---|-----------|-----|------------------------|
| Yes   | 91 (43.13%   | b) 3 ( <b>37.50%</b> ) | 11 | (28.95%)  | 2 | (66.67%)                                                                                                                                                                                                                                                                                                                                                                                                                                                                                                                                                                                                                                                                                            | 18         | (45.00%)                                                                                                                                                                                                                                                                                                                                                                                                                                                                                                                                                                                                                                                                                            | 0 | 0.00%     | 125 | <mark>(41.25%)</mark>  |
| No    | 120 (56.87%  | 5 ( <b>62.50%</b> )    | 27 | (71.05%)  | 1 | (33.33%)                                                                                                                                                                                                                                                                                                                                                                                                                                                                                                                                                                                                                                                                                            | 22         | (55.00%)                                                                                                                                                                                                                                                                                                                                                                                                                                                                                                                                                                                                                                                                                            | 3 | (100.00%) | 178 | (58.75%)               |
| Total | 211 (100.00% | 6) 8 (100.00%)         | 38 | (100.00%) | 3 | (100.00%)                                                                                                                                                                                                                                                                                                                                                                                                                                                                                                                                                                                                                                                                                           | <b>4</b> 0 | (100.00%)                                                                                                                                                                                                                                                                                                                                                                                                                                                                                                                                                                                                                                                                                           | 3 | (100.00%) | 303 | <mark>(100.00%)</mark> |