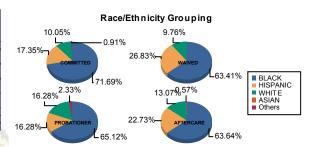

Juvenile Demographics and Statistics

**Count of Juveniles By Sentencing County** 

| Race/     |      | COMM    | COMMITTED |         |      |         | WAIVED |         |      |         | PROBATIONER |         |      |         |        | AFTERCARE |     |         |  |  |
|-----------|------|---------|-----------|---------|------|---------|--------|---------|------|---------|-------------|---------|------|---------|--------|-----------|-----|---------|--|--|
| Ethnicity | MALE |         | FEMALE    |         | MALE |         | FEMALE |         | MALE |         | FEMALE      |         | MALE |         | FEMALE |           | 1   |         |  |  |
| BLACK     | 152  | 72.04%  | 5         | 62.50%  | 23   | 60.53%  | 3      | 100.00% | 26   | 65.00%  | 2           | 66.67%  | 108  | 65.85%  | 4      | 33.33%    | 323 | 67.43%  |  |  |
| HISPANIC  | 37   | 17.54%  | 1         | 12.50%  | 11   | 28.95%  | 0      | 0.00%   | 7    | 17.50%  | 0           | 0.00%   | 37   | 22.56%  | 3      | 25.00%    | 96  | 20.04%  |  |  |
| WHITE     | 20   | 9.48%   | 2         | 25.00%  | 4    | 10.53%  | 0      | 0.00%   | 6    | 15.00%  | 1           | 33.33%  | 18   | 10.98%  | 5      | 41.67%    | 56  | 11.69%  |  |  |
| ASIAN     | 0    | 0.00%   | 0         | 0.00%   | 0    | 0.00%   | 0      | 0.00%   | 0    | 0.00%   | 0           | 0.00%   | 1    | 0.61%   | 0      | 0.00%     | 1   | 0.21%   |  |  |
| Others    | 2    | 0.95%   | 0         | 0.00%   | 0    | 0.00%   | 0      | 0.00%   | 1    | 2.50%   | 0           | 0.00%   | 0    | 0.00%   | 0      | 0.00%     | 3   | 0.63%   |  |  |
| Total     | 211  | 100.00% | 8         | 100.00% | 38   | 100.00% | 3      | 100.00% | 40   | 100.00% | 3           | 100.00% | 164  | 100.00% | 12     | 100.00%   | 479 | 100.00% |  |  |