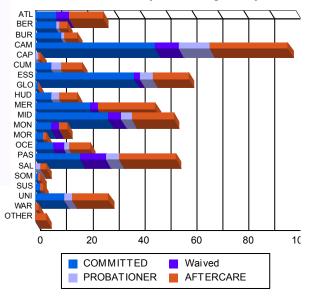

Sentencing County

| ATL   | 8   | 3.79%   | 0 | 0.00%   | 5  | 13.16%  | 0 | 0.00%   | 0  | 0.00%   | 0 | 0.00%   | 12  | 7.32%   | 1  | 8.33%   | 26  | 5.43%   |
|-------|-----|---------|---|---------|----|---------|---|---------|----|---------|---|---------|-----|---------|----|---------|-----|---------|
| BER   | 8   | 3.79%   | 0 | 0.00%   | 0  | 0.00%   | 0 | 0.00%   | 1  | 2.50%   | 0 | 0.00%   | 3   | 1.83%   | 0  | 0.00%   | 12  | 2.51%   |
| BUR   | 8   | 3.79%   | 2 | 25.00%  | 0  | 0.00%   | 0 | 0.00%   | 1  | 2.50%   | 0 | 0.00%   | 4   | 2.44%   | 1  | 8.33%   | 16  | 3.34%   |
| CAM   | 44  | 20.85%  | 2 | 25.00%  | 6  | 15.79%  | 3 | 100.00% | 9  | 22.50%  | 3 | 100.00% | 28  | 17.07%  | 2  | 16.67%  | 97  | 20.25%  |
| CAP   | 0   | 0.00%   | 0 | 0.00%   | 0  | 0.00%   | 0 | 0.00%   | 1  | 2.50%   | 0 | 0.00%   | 1   | 0.61%   | 0  | 0.00%   | 2   | 0.42%   |
| CUM   | 6   | 2.84%   | 0 | 0.00%   | 0  | 0.00%   | 0 | 0.00%   | 4  | 10.00%  | 0 | 0.00%   | 8   | 4.88%   | 0  | 0.00%   | 18  | 3.76%   |
| ESS   | 38  | 18.01%  | 0 | 0.00%   | 2  | 5.26%   | 0 | 0.00%   | 5  | 12.50%  | 0 | 0.00%   | 13  | 7.93%   | 1  | 8.33%   | 59  | 12.32%  |
| GLO   | 1   | 0.47%   | 0 | 0.00%   | 0  | 0.00%   | 0 | 0.00%   | 0  | 0.00%   | 0 | 0.00%   | 0   | 0.00%   | 0  | 0.00%   | 1   | 0.21%   |
| HUD   | 6   | 2.84%   | 0 | 0.00%   | 0  | 0.00%   | 0 | 0.00%   | 3  | 7.50%   | 0 | 0.00%   | 7   | 4.27%   | 0  | 0.00%   | 16  | 3.34%   |
| MER   | 21  | 9.95%   | 0 | 0.00%   | 3  | 7.89%   | 0 | 0.00%   | 0  | 0.00%   | 0 | 0.00%   | 19  | 11.59%  | 3  | 25.00%  | 46  | 9.60%   |
| MID   | 25  | 11.85%  | 3 | 37.50%  | 5  | 13.16%  | 0 | 0.00%   | 4  | 10.00%  | 0 | 0.00%   | 15  | 9.15%   | 1  | 8.33%   | 53  | 11.06%  |
| MON   | 6   | 2.84%   | 0 | 0.00%   | 3  | 7.89%   | 0 | 0.00%   | 0  | 0.00%   | 0 | 0.00%   | 3   | 1.83%   | 0  | 0.00%   | 12  | 2.51%   |
| MOR   | 3   | 1.42%   | 0 | 0.00%   | 0  | 0.00%   | 0 | 0.00%   | 0  | 0.00%   | 0 | 0.00%   | 1   | 0.61%   | 0  | 0.00%   | 4   | 0.84%   |
| OCE   | 7   | 3.32%   | 0 | 0.00%   | 4  | 10.53%  | 0 | 0.00%   | 2  | 5.00%   | 0 | 0.00%   | 8   | 4.88%   | 0  | 0.00%   | 21  | 4.38%   |
| PAS   | 17  | 8.06%   | 0 | 0.00%   | 10 | 26.32%  | 0 | 0.00%   | 5  | 12.50%  | 0 | 0.00%   | 21  | 12.80%  | 1  | 8.33%   | 54  | 11.27%  |
| SAL   | 0   | 0.00%   | 0 | 0.00%   | 0  | 0.00%   | 0 | 0.00%   | 2  | 5.00%   | 0 | 0.00%   | 2   | 1.22%   | 0  | 0.00%   | 4   | 0.84%   |
| SOM   | 1   | 0.47%   | 0 | 0.00%   | 0  | 0.00%   | 0 | 0.00%   | 0  | 0.00%   | 0 | 0.00%   | 1   | 0.61%   | 0  | 0.00%   | 2   | 0.42%   |
| SUS   | 2   | 0.95%   | 0 | 0.00%   | 0  | 0.00%   | 0 | 0.00%   | 0  | 0.00%   | 0 | 0.00%   | 0   | 0.00%   | 1  | 8.33%   | 3   | 0.63%   |
| UNI   | 10  | 4.74%   | 1 | 12.50%  | 0  | 0.00%   | 0 | 0.00%   | 3  | 7.50%   | 0 | 0.00%   | 13  | 7.93%   | 1  | 8.33%   | 28  | 5.85%   |
| WAR   | 0   | 0.00%   | 0 | 0.00%   | 0  | 0.00%   | 0 | 0.00%   | 0  | 0.00%   | 0 | 0.00%   | 1   | 0.61%   | 0  | 0.00%   | 1   | 0.21%   |
| OTHER | 0   | 0.00%   | 0 | 0.00%   | 0  | 0.00%   | 0 | 0.00%   | 0  | 0.00%   | 0 | 0.00%   | 4   | 2.44%   | 0  | 0.00%   | 4   | 0.84%   |
| Total | 211 | 100.00% | 8 | 100.00% | 38 | 100.00% | 3 | 100.00% | 40 | 100.00% | 3 | 100.00% | 164 | 100.00% | 12 | 100.00% | 479 | 100.00% |
|       | 1   |         |   |         |    |         |   |         |    |         |   |         |     |         |    |         |     |         |