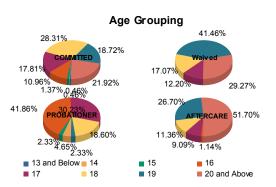

| Age          |     |         |   |         |    |                      |    |         |    |                      |     |         |     |                      |     |                     |     |         |
|--------------|-----|---------|---|---------|----|----------------------|----|---------|----|----------------------|-----|---------|-----|----------------------|-----|---------------------|-----|---------|
| 13 and Below | 1   | 0.47%   | 0 | 0.00%   | 0  | 0.00%                | 0  | 0.00%   | 0  | 0.00%                | 0   | 0.00%   | 0   | 0.00%                | 0   | 0.00%               | 1   | 0.21%   |
| 14           | 1   | 0.47%   | 0 | 0.00%   | 0  | 0.00%                | 0  | 0.00%   | 2  | 5.00%                | 0   | 0.00%   | 0   | 0.00%                | 0   | 0.00%               | 3   | 0.63%   |
| 15           | 3   | 1.42%   | 0 | 0.00%   | 0  | 0.00%                | 0  | 0.00%   | 1  | 2.50%                | 0   | 0.00%   | 0   | 0.00%                | 0   | 0.00%               | 4   | 0.84%   |
| 16           | 22  | 10.43%  | 2 | 25.00%  | 0  | 0.00%                | 0  | 0.00%   | 16 | 40.00%               | 2   | 66.67%  | 1   | 0.61%                | 1   | 8.33%               | 44  | 9.19%   |
| 17           | 39  | 18.48%  | 0 | 0.00%   | 5  | 13.16 <mark>%</mark> | 0  | 0.00%   | 13 | 32.50%               | 0   | 0.00%   | 14  | 8.54%                | 2   | 16.67%              | 73  | 15.24%  |
| 18           | 60  | 28.44%  | 2 | 25.00%  | 6  | 15.79%               | 1  | 33.33%  | 8  | 20.00%               | 0   | 0.00%   | 19  | 11.59%               | 1   | <mark>8.3</mark> 3% | 97  | 20.25%  |
| 19           | 38  | 18.01%  | 3 | 37.50%  | 16 | 42.11 <mark>%</mark> | 1  | 33.33%  | 0  | 0.00%                | 1   | 33.33%  | 45  | 27.44%               | 2   | <b>16.67%</b>       | 106 | 22.13   |
| 20 and Above | 47  | 22.27%  | 1 | 12.50%  | 11 | 28.95 <mark>%</mark> | 1  | 33.33%  | 0  | 0.00%                | 0   | 0.00%   | 85  | <mark>5</mark> 1.83% | 6   | 50.00%              | 151 | 31.52%  |
| Total        | 211 | 100.00% | 8 | 100.00% | 38 | 100.00%              | 3  | 100.00% | 40 | <mark>100.00%</mark> | 3   | 100.00% | 164 | 100.00%              | 12  | 100.00%             | 479 | 100.00% |
| Average Age  | 1   | 8.32    |   | 18.38   |    | 18.89                | 11 | 19.00   |    | 16.60                | 1 F | 17.00   | 2   | 20.29                | - 6 | 19.33               | 1   | 8.92    |