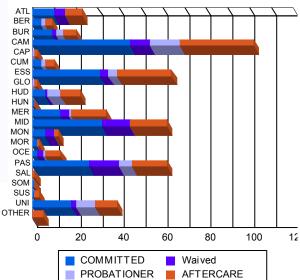

## Juvenile Demographics and Statistics

| Current   |     | СОММ      | ITTED |           |    | WAI                     | VED |           |    | PROBAT    | Total |           |     |           |  |
|-----------|-----|-----------|-------|-----------|----|-------------------------|-----|-----------|----|-----------|-------|-----------|-----|-----------|--|
| Grade     | M   | MALE      |       | FEMALE    |    | MALE                    |     | MALE      | M  | ALE       | FE    | MALE      |     |           |  |
| 8         | 0   | 0.00%     | 0     | 0.00%     | 0  | 0.00%                   | 0   | 0.00%     | 2  | (4.17%)   | 0     | 0.00%     | 2   | (0.62%)   |  |
| 9         | 19  | (9.74%)   | 3     | (18.75%)  | 4  | (6.78%)                 | 0   | 0.00%     | 12 | (25.00%)  | 0     | 0.00%     | 38  | (11.80%)  |  |
| 10        | 30  | (15.38%)  | 5     | (31.25%)  | 7  | (11. <mark>86%</mark> ) | 0   | 0.00%     | 12 | (25.00%)  | 0     | 0.00%     | 54  | (16.77%)  |  |
| 11        | 29  | (14.87%)  | 2     | (12.50%)  | 7  | (11.86%)                | 0   | 0.00%     | 7  | (14.58%)  | 0     | 0.00%     | 45  | (13.98%)  |  |
| 12        | 27  | (13.85%)  | 1     | (6.25%)   | 17 | (28.81%)                | 0   | 0.00%     | 5  | (10.42%)  | 0     | 0.00%     | 50  | (15.53%)  |  |
| HSG       | 69  | (35.38%)  | 3     | (18.75%)  | 23 | (38.98%)                | 2   | (100.00%) | 6  | (12.50%)  | 2     | (100.00%) | 105 | (32.61%)  |  |
| GED       | 7   | (3.59%)   | 0     | 0.00%     | 1  | (1.69%)                 | 0   | 0.00%     | 1  | (2.08%)   | 0     | 0.00%     | 9   | (2.80%)   |  |
| Others ** | 14  | (7.18%)   | 2     | (12.50%)  | 0  | 0.00%                   | 0   | 0.00%     | 3  | (6.25%)   | 0     | 0.00%     | 19  | (5.90%)   |  |
| Total     | 195 | (100.00%) | 16    | (100.00%) | 59 | (100.00%)               | 2   | (100.00%) | 48 | (100.00%) | 2     | (100.00%) | 322 | (100.00%) |  |