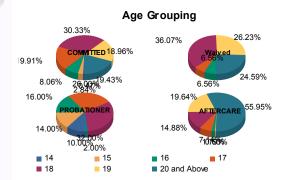

#### Age

| 14           | 1   | 0.51%   | 0  | 0.00%   | 0  | 0.00%   | 0 | 0.00%   | 5  | 10.42%  | 0 | 0.00%   | 0   | 0.00%   | 0 | 0.00%   | 6   | 1.22%   |
|--------------|-----|---------|----|---------|----|---------|---|---------|----|---------|---|---------|-----|---------|---|---------|-----|---------|
| 15           | 6   | 3.08%   | 0  | 0.00%   | 0  | 0.00%   | 0 | 0.00%   | 7  | 14.58%  | 0 | 0.00%   | 1   | 0.62%   | 0 | 0.00%   | 14  | 2.86%   |
| 16           | 15  | 7.69%   | 2  | 12.50%  | 4  | 6.78%   | 0 | 0.00%   | 8  | 16.67%  | 0 | 0.00%   | 3   | 1.85%   | 0 | 0.00%   | 32  | 6.53%   |
| 17           | 37  | 18.97%  | 5  | 31.25%  | 4  | 6.78%   | 0 | 0.00%   | 13 | 27.08%  | 0 | 0.00%   | 12  | 7.41%   | 0 | 0.00%   | 71  | 14.49%  |
| 18           | 62  | 31.79%  | 2  | 12.50%  | 22 | 37.29%  | 0 | 0.00%   | 15 | 31.25%  | 1 | 50.00%  | 25  | 15.43%  | 0 | 0.00%   | 127 | 25.92%  |
| 19           | 39  | 20.00%  | 1  | 6.25%   | 15 | 25.42%  | 1 | 50.00%  | 0  | 0.00%   | 0 | 0.00%   | 32  | 19.75%  | 1 | 16.67%  | 89  | 18.16%  |
| 20 and Above | 35  | 17.95%  | 6  | 37.50%  | 14 | 23.73%  | 1 | 50.00%  | 0  | 0.00%   | 1 | 50.00%  | 89  | 54.94%  | 5 | 83.33%  | 151 | 30.82%  |
| Total        | 195 | 100.00% | 16 | 100.00% | 59 | 100.00% | 2 | 100.00% | 48 | 100.00% | 2 | 100.00% | 162 | 100.00% | 6 | 100.00% | 490 | 100.00% |