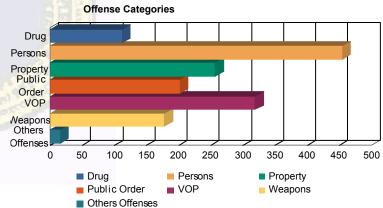

#### **Offense Categories**

| Drug            | 81    | (6.52%)   | 6  | (10.53%)  | 5  | (7.58%)   | 1  | (7.14%)   | 19  | (12.75%)  | 0 | 0.00%     | 112   | (7.28%)   |
|-----------------|-------|-----------|----|-----------|----|-----------|----|-----------|-----|-----------|---|-----------|-------|-----------|
| Persons         | 371   | (29.85%)  | 16 | (28.07%)  | 32 | (48.48%)  | 5  | (35.71%)  | 27  | (18.12%)  | 3 | (33.33%)  | 454   | (29.52%)  |
| Property        | 214   | (17.22%)  | 8  | (14.04%)  | 4  | (6.06%)   | 2  | (14.29%)  | 27  | (18.12%)  | 2 | (22.22%)  | 257   | (16.71%)  |
| Public Order    | 166   | (13.35%)  | 10 | (17.54%)  | 5  | (7.58%)   | 2  | (14.29%)  | 18  | (12.08%)  | 1 | (11.11%)  | 202   | (13.13%)  |
| VOP             | 257   | (20.68%)  | 11 | (19.30%)  | 3  | (4.55%)   | 2  | (14.29%)  | 43  | (28.86%)  | 3 | (33.33%)  | 319   | (20.74%)  |
| Weapons         | 140   | (11.26%)  | 5  | (8.77%)   | 17 | (25.76%)  | 1  | (7.14%)   | 15  | (10.07%)  | 0 | 0.00%     | 178   | (11.57%)  |
| Others Offenses | 14    | (1.13%)   | 1  | (1.75%)   | 0  | 0.00%     | 1  | (7.14%)   | 0   | 0.00%     | 0 | 0.00%     | 16    | (1.04%)   |
| Total *         | 1,243 | (100.00%) | 57 | (100.00%) | 66 | (100.00%) | 14 | (100.00%) | 149 | (100.00%) | 9 | (100.00%) | 1,538 | (100.00%) |