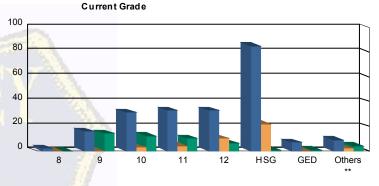

#### **Special Education Services**

| -       |     |           |   |           |    |           |   |           |    |           |   |           |     |           |
|---------|-----|-----------|---|-----------|----|-----------|---|-----------|----|-----------|---|-----------|-----|-----------|
| Yes     | 88  | (42.31%)  | 3 | (37.50%)  | 11 | (28.95%)  | 2 | (66.67%)  | 20 | (44.44%)  | 0 | 0.00%     | 124 | (40.66%)  |
| No      | 120 | (57.69%)  | 5 | (62.50%)  | 26 | (68.42%)  | 1 | (33.33%)  | 21 | (46.67%)  | 3 | (100.00%) | 176 | (57.70%)  |
| Pendina | 0   | 0.00%     | 0 | 0.00%     | 1  | (2.63%)   | 0 | 0.00%     | 4  | (8.89%)   | 0 | 0.00%     | 5   | (1.64%)   |
| Total   | 208 | (100.00%) | 8 | (100.00%) | 38 | (100.00%) | 3 | (100.00%) | 45 | (100.00%) | 3 | (100.00%) | 305 | (100.00%) |