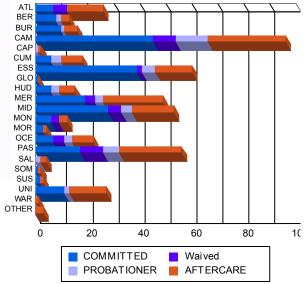

## Juvenile Demographics and Statistics

| Current   |     | COMM      | IITTED |           |    | WAI       | VED |           |    | PROBAT    | Total |           |     |           |  |
|-----------|-----|-----------|--------|-----------|----|-----------|-----|-----------|----|-----------|-------|-----------|-----|-----------|--|
| Grade     | М   | ALE       | FEMALE |           | М  | ALE       | FE  | MALE      | М  | ALE       | FEI   | MALE      |     |           |  |
| 8         | 2   | (0.96%)   | 0      | 0.00%     | 0  | 0.00%     | 0   | 0.00%     | 0  | 0.00%     | 0     | 0.00%     | 2   | (0.66%)   |  |
| 9         | 15  | (7.21%)   | 1      | (12.50%)  | 0  | 0.00%     | 0   | 0.00%     | 13 | (28.89%)  | 1     | (33.33%)  | 30  | (9.84%    |  |
| 10        | 30  | (14.42%)  | 1      | (12.50%)  | 3  | (7.89%)   | 0   | 0.00%     | 12 | (26.67%)  | 0     | 0.00%     | 46  | (15.08%)  |  |
| 11        | 29  | (13.94%)  | 4      | (50.00%)  | 4  | (10.53%)  | 0   | 0.00%     | 9  | (20.00%)  | 1     | (33.33%)  | 47  | (15.41%)  |  |
| 12        | 33  | (15.87%)  | 0      | 0.00%     | 9  | (23.68%)  | 1   | (33.33%)  | 6  | (13.33%)  | 0     | 0.00%     | 49  | (16.07%   |  |
| HSG       | 84  | (40.38%)  | 1      | (12.50%)  | 20 | (52.63%)  | 2   | (66.67%)  | 0  | 0.00%     | 1     | (33.33%)  | 108 | (35.41%)  |  |
| GED       | 7   | (3.37%)   | 0      | 0.00%     | 0  | 0.00%     | 0   | 0.00%     | 1  | (2.22%)   | 0     | 0.00%     | 8   | (2.62%)   |  |
| Others ** | 8   | (3.85%)   | 1      | (12.50%)  | 2  | (5.26%)   | 0   | 0.00%     | 4  | (8.89%)   | 0     | 0.00%     | 15  | (4.92%)   |  |
| Total     | 208 | (100.00%) | 8      | (100.00%) | 38 | (100.00%) | 3   | (100.00%) | 45 | (100.00%) | 3     | (100.00%) | 305 | (100.00%) |  |