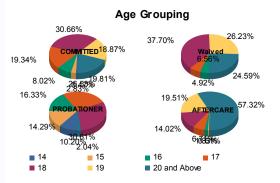

| 14           | 1     | 0.51%   | 0  | 0.00%   | 0  | 0.00%                 | 0  | 0.00%   | 5   | 10.64%              | 0    | 0.00%   | 0     | 0.00%   | 0 | 0.00%   | 6    | 1.23   |
|--------------|-------|---------|----|---------|----|-----------------------|----|---------|-----|---------------------|------|---------|-------|---------|---|---------|------|--------|
| 15           | 6     | 3.06%   | 0  | 0.00%   | 0  | 0.00%                 | 0  | 0.00%   | 7   | 14.89%              | 0    | 0.00%   | 1     | 0.63%   | 0 | 0.00%   | 14   | 2.88   |
| 16           | 15    | 7.65%   | 2  | 12.50%  | 3  | 5.00%                 | 0  | 0.00%   | 8   | 17.02%              | 0    | 0.00%   | 3     | 1.90%   | 0 | 0.00%   | 31   | 6.38   |
| 17           | 36    | 18.37%  | 5  | 31.25%  | 4  | 6.67%                 | 0  | 0.00%   | 13  | 27.66%              | 0    | 0.00%   | 11    | 6.96%   | 0 | 0.00%   | 69   | 14.20  |
| 18           | 63    | 32.14%  | 2  | 12.50%  | 23 | 38.33%                | 0  | 0.00%   | 14  | 29.79%              | 1    | 50.00%  | 23    | 14.56%  | 0 | 0.00%   | 126  | 25.93  |
| 19           | 39    | 19.90%  | 1  | 6.25%   | 15 | <b>25.00%</b>         | 1  | 100.00% | 0   | 0.00%               | 0    | 0.00%   | 31    | 19.62%  | 1 | 16.67%  | 88   | 18.11  |
| 20 and Above | 36    | 18.37%  | 6  | 37.50%  | 15 | 25.00 <mark>%</mark>  | 0  | 0.00%   | 0   | 0.00%               | 1    | 50.00%  | 89    | 56.33%  | 5 | 83.33%  | 152  | 31.28  |
| Total        | 196   | 100.00% | 16 | 100.00% | 60 | 100.00 <mark>%</mark> | 1  | 100.00% | 47  | 100.00%             | 2    | 100.00% | 158   | 100.00% | 6 | 100.00% | 486  | 100.00 |
|              |       |         |    |         |    | 1.3                   |    | 1 6     | 9   |                     |      | 1 72-2  | 10    |         | 1 |         |      | 121    |
| Average Age  | 1     | 8.31    |    | 18.50   | 1  | 8.68                  | 11 | 19.00   |     | 16. <mark>51</mark> | 1 F  | 19.00   |       | 20.30   | 1 | 21.83   | 1    | 8.88   |
| Sentencing ( | Count | y '     |    |         |    | 13                    |    |         | 1   | 1                   | 1    | 100     | 12    | 198     | 1 | 1.431   |      | 1184   |
|              |       |         |    |         |    | 1.3                   |    |         |     |                     | (and | IT PARA | and a | ERITY.  | _ | 1224    |      | F 121  |
| ATL          | 9     | 4.59%   | 0  | 0.00%   | 6  | 10.00%                | 0  | 0.00%   | 6 0 | 0.00%               | 0    | 0.00    | % 7   | 4.43    | % | 1 16.67 | % 23 | 4.     |