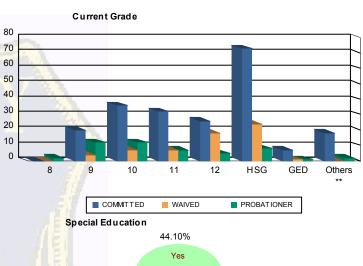

### Juvenile Demographics and Statistics

| Current   |     | СОММ      | ITTED  |           |      | WAI                     | /ED |           |      | PROBAT    | IONE   | 2         | Total |           |  |
|-----------|-----|-----------|--------|-----------|------|-------------------------|-----|-----------|------|-----------|--------|-----------|-------|-----------|--|
| Grade     | м   | ALE       | FEMALE |           | MALE |                         | FE  | MALE      | MALE |           | FEMALE |           |       |           |  |
| 8         | 0   | 0.00%     | 0      | 0.00%     | 0    | 0.00%                   | 0   | 0.00%     | 2    | (4.26%)   | 0      | 0.00%     | 2     | (0.62%)   |  |
| 9         | 17  | (8.67%)   | 3      | (18.75%)  | 4    | (6.67%)                 | 0   | 0.00%     | 12   | (25.53%)  | 0      | 0.00%     | 36    | (11.18%)  |  |
| 10        | 31  | (15.82%)  | 5      | (31.25%)  | 7    | (11. <mark>67%</mark> ) | 0   | 0.00%     | 12   | (25.53%)  | 0      | 0.00%     | 55    | (17.08%)  |  |
| 11        | 30  | (15.31%)  | 2      | (12.50%)  | 7    | (11.67%)                | 0   | 0.00%     | 7    | (14.89%)  | 0      | 0.00%     | 46    | (14.29%)  |  |
| 12        | 25  | (12.76%)  | 1      | (6.25%)   | 18   | (30.00%)                | 0   | 0.00%     | 5    | (10.64%)  | 0      | 0.00%     | 49    | (15.22%)  |  |
| HSG       | 70  | (35.71%)  | 3      | (18.75%)  | 23   | (38.33%)                | 1   | (100.00%) | 6    | (12.77%)  | 2      | (100.00%) | 105   | (32.61%)  |  |
| GED       | 7   | (3.57%)   | 0      | 0.00%     | 1    | (1.67%)                 | 0   | 0.00%     | 1    | (2.13%)   | 0      | 0.00%     | 9     | (2.80%)   |  |
| Others ** | 16  | (8.16%)   | 2      | (12.50%)  | 0    | 0.00%                   | 0   | 0.00%     | 2    | (4.26%)   | 0      | 0.00%     | 20    | (6.21%)   |  |
| Total     | 196 | (100.00%) | 16     | (100.00%) | 60   | (100.00%)               | 1   | (100.00%) | 47   | (100.00%) | 2      | (100.00%) | 322   | (100.00%) |  |

#### Special Education Services

| •       |     |           |    |           |    |           |   |           |    |           |   |           |     |                        |
|---------|-----|-----------|----|-----------|----|-----------|---|-----------|----|-----------|---|-----------|-----|------------------------|
| Yes     | 83  | (42.35%)  | 4  | (25.00%)  | 29 | (48.33%)  | 1 | (100.00%) | 24 | (51.06%)  | 1 | (50.00%)  | 142 | <mark>(4</mark> 4.10%) |
| No      | 109 | (55.61%)  | 12 | (75.00%)  | 31 | (51.67%)  | 0 | 0.00%     | 22 | (46.81%)  | 1 | (50.00%)  | 175 | <mark>(54.35%)</mark>  |
| Pendina | 4   | (2.04%)   | 0  | 0.00%     | 0  | 0.00%     | 0 | 0.00%     | 1  | (2.13%)   | 0 | 0.00%     | 5   | (1.55%)                |
| Total   | 196 | (100.00%) | 16 | (100.00%) | 60 | (100.00%) | 1 | (100.00%) | 47 | (100.00%) | 2 | (100.00%) | 322 | (100.00%)              |