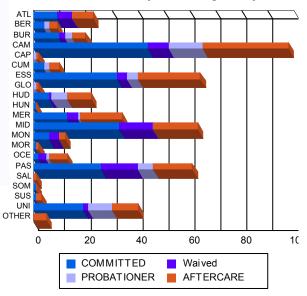

| ATL   | 9   | 4.59%   | 0  | 0.00%   | 6  | 10.00%  | 0 | 0.00%   | 0  | 0.00%   | 0 | 0.00%   | 7   | 4.43%   | 1 | 16.67%  | 23  | 4.73%   |
|-------|-----|---------|----|---------|----|---------|---|---------|----|---------|---|---------|-----|---------|---|---------|-----|---------|
| BER   | 4   | 2.04%   | 0  | 0.00%   | 0  | 0.00%   | 0 | 0.00%   | 2  | 4.26%   | 0 | 0.00%   | 3   | 1.90%   | 0 | 0.00%   | 9   | 1.85%   |
| BUR   | 9   | 4.59%   | 1  | 6.25%   | 2  | 3.33%   | 0 | 0.00%   | 3  | 6.38%   | 0 | 0.00%   | 4   | 2.53%   | 1 | 16.67%  | 20  | 4.12%   |
| CAM   | 40  | 20.41%  | 4  | 25.00%  | 7  | 11.67%  | 1 | 100.00% | 12 | 25.53%  | 1 | 50.00%  | 33  | 20.89%  | 0 | 0.00%   | 98  | 20.16%  |
| CAP   | 0   | 0.00%   | 0  | 0.00%   | 0  | 0.00%   | 0 | 0.00%   | 1  | 2.13%   | 0 | 0.00%   | 1   | 0.63%   | 0 | 0.00%   | 2   | 0.41%   |
| CUM   | 3   | 1.53%   | 1  | 6.25%   | 0  | 0.00%   | 0 | 0.00%   | 2  | 4.26%   | 0 | 0.00%   | 4   | 2.53%   | 0 | 0.00%   | 10  | 2.06%   |
| ESS   | 32  | 16.33%  | 0  | 0.00%   | 4  | 6.67%   | 0 | 0.00%   | 4  | 8.51%   | 0 | 0.00%   | 23  | 14.56%  | 1 | 16.67%  | 64  | 13.17%  |
| GLO   | 0   | 0.00%   | 0  | 0.00%   | 0  | 0.00%   | 0 | 0.00%   | 1  | 2.13%   | 0 | 0.00%   | 1   | 0.63%   | 0 | 0.00%   | 2   | 0.41%   |
| HUD   | 6   | 3.06%   | 0  | 0.00%   | 1  | 1.67%   | 0 | 0.00%   | 6  | 12.77%  | 0 | 0.00%   | 9   | 5.70%   | 0 | 0.00%   | 22  | 4.53%   |
| HUN   | 1   | 0.51%   | 0  | 0.00%   | 0  | 0.00%   | 0 | 0.00%   | 0  | 0.00%   | 0 | 0.00%   | 0   | 0.00%   | 0 | 0.00%   | 1   | 0.21%   |
| MER   | 11  | 5.61%   | 2  | 12.50%  | 4  | 6.67%   | 0 | 0.00%   | 1  | 2.13%   | 0 | 0.00%   | 16  | 10.13%  | 0 | 0.00%   | 34  | 7.00%   |
| MID   | 29  | 14.80%  | 4  | 25.00%  | 13 | 21.67%  | 0 | 0.00%   | 0  | 0.00%   | 0 | 0.00%   | 17  | 10.76%  | 0 | 0.00%   | 63  | 12.96%  |
| MON   | 6   | 3.06%   | 0  | 0.00%   | 4  | 6.67%   | 0 | 0.00%   | 0  | 0.00%   | 0 | 0.00%   | 2   | 1.27%   | 0 | 0.00%   | 12  | 2.47%   |
| MOR   | 1   | 0.51%   | 0  | 0.00%   | 0  | 0.00%   | 0 | 0.00%   | 0  | 0.00%   | 0 | 0.00%   | 1   | 0.63%   | 0 | 0.00%   | 2   | 0.41%   |
| OCE   | 2   | 1.02%   | 0  | 0.00%   | 3  | 5.00%   | 0 | 0.00%   | 1  | 2.13%   | 0 | 0.00%   | 7   | 4.43%   | 0 | 0.00%   | 13  | 2.67%   |
| PAS   | 24  | 12.24%  | 2  | 12.50%  | 14 | 23.33%  | 0 | 0.00%   | 5  | 10.64%  | 1 | 50.00%  | 14  | 8.86%   | 1 | 16.67%  | 61  | 12.55%  |
| SAL   | 0   | 0.00%   | 0  | 0.00%   | 0  | 0.00%   | 0 | 0.00%   | 0  | 0.00%   | 0 | 0.00%   | 1   | 0.63%   | 0 | 0.00%   | 1   | 0.21%   |
| SOM   | 1   | 0.51%   | 0  | 0.00%   | 0  | 0.00%   | 0 | 0.00%   | 0  | 0.00%   | 0 | 0.00%   | 0   | 0.00%   | 0 | 0.00%   | 1   | 0.21%   |
| SUS   | 1   | 0.51%   | 0  | 0.00%   | 0  | 0.00%   | 0 | 0.00%   | 0  | 0.00%   | 0 | 0.00%   | 1   | 0.63%   | 1 | 16.67%  | 3   | 0.62%   |
| UNI   | 17  | 8.67%   | 2  | 12.50%  | 2  | 3.33%   | 0 | 0.00%   | 9  | 19.15%  | 0 | 0.00%   | 9   | 5.70%   | 1 | 16.67%  | 40  | 8.23%   |
| OTHER | 0   | 0.00%   | 0  | 0.00%   | 0  | 0.00%   | 0 | 0.00%   | 0  | 0.00%   | 0 | 0.00%   | 5   | 3.16%   | 0 | 0.00%   | 5   | 1.03%   |
| Total | 196 | 100.00% | 16 | 100.00% | 60 | 100.00% | 1 | 100.00% | 47 | 100.00% | 2 | 100.00% | 158 | 100.00% | 6 | 100.00% | 486 | 100.00% |
|       | 1   |         |    |         |    |         |   |         |    |         |   |         |     |         |   |         |     |         |