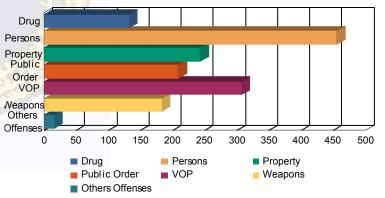

# Offense Categories

1.55%

nding

### **Offense Categories**

| 109   | (8.71%)                               | 7                                                                                                           | (9.86%)                                                                                                                                 | 5                                                                                                                                                                                                       | (4.67%)                                                                                                                                                                                                                            | 0                                                                                                                                                                                                                                                                                                | 0.00%                                                                                                                                                                                                                                  | 11                                                                                                                                                                                                                                                                                                                                                                           | (9.82%)                                                                                                                                                                                                                                                                                                                                                                                                   | 0                                                                                                                                                                                                                                                                                                                                                                                                                                                                         | 0.00%                                                                                                                                                                                                                                                                                                                                                                                                                                                                                             | 132                                                                                                                                                                                                                                                                                                                                                                                                        | (8.54%)                                                                                                                                                                                                                                                                                                                                                                                                                          |
|-------|---------------------------------------|-------------------------------------------------------------------------------------------------------------|-----------------------------------------------------------------------------------------------------------------------------------------|---------------------------------------------------------------------------------------------------------------------------------------------------------------------------------------------------------|------------------------------------------------------------------------------------------------------------------------------------------------------------------------------------------------------------------------------------|--------------------------------------------------------------------------------------------------------------------------------------------------------------------------------------------------------------------------------------------------------------------------------------------------|----------------------------------------------------------------------------------------------------------------------------------------------------------------------------------------------------------------------------------------|------------------------------------------------------------------------------------------------------------------------------------------------------------------------------------------------------------------------------------------------------------------------------------------------------------------------------------------------------------------------------|-----------------------------------------------------------------------------------------------------------------------------------------------------------------------------------------------------------------------------------------------------------------------------------------------------------------------------------------------------------------------------------------------------------|---------------------------------------------------------------------------------------------------------------------------------------------------------------------------------------------------------------------------------------------------------------------------------------------------------------------------------------------------------------------------------------------------------------------------------------------------------------------------|---------------------------------------------------------------------------------------------------------------------------------------------------------------------------------------------------------------------------------------------------------------------------------------------------------------------------------------------------------------------------------------------------------------------------------------------------------------------------------------------------|------------------------------------------------------------------------------------------------------------------------------------------------------------------------------------------------------------------------------------------------------------------------------------------------------------------------------------------------------------------------------------------------------------|----------------------------------------------------------------------------------------------------------------------------------------------------------------------------------------------------------------------------------------------------------------------------------------------------------------------------------------------------------------------------------------------------------------------------------|
| 352   | (28.14%)                              | 16                                                                                                          | (22.54%)                                                                                                                                | 58                                                                                                                                                                                                      | (54.21%)                                                                                                                                                                                                                           | 1                                                                                                                                                                                                                                                                                                | (100.00%)                                                                                                                                                                                                                              | 27                                                                                                                                                                                                                                                                                                                                                                           | (24.11%)                                                                                                                                                                                                                                                                                                                                                                                                  | 1                                                                                                                                                                                                                                                                                                                                                                                                                                                                         | (33.33%)                                                                                                                                                                                                                                                                                                                                                                                                                                                                                          | 455                                                                                                                                                                                                                                                                                                                                                                                                        | (29.45%)                                                                                                                                                                                                                                                                                                                                                                                                                         |
| 206   | (16.47%)                              | 12                                                                                                          | (16.90%)                                                                                                                                | 7                                                                                                                                                                                                       | (6.54%)                                                                                                                                                                                                                            | 0                                                                                                                                                                                                                                                                                                | 0.00%                                                                                                                                                                                                                                  | 18                                                                                                                                                                                                                                                                                                                                                                           | (16.07%)                                                                                                                                                                                                                                                                                                                                                                                                  | 0                                                                                                                                                                                                                                                                                                                                                                                                                                                                         | 0.00%                                                                                                                                                                                                                                                                                                                                                                                                                                                                                             | 243                                                                                                                                                                                                                                                                                                                                                                                                        | (15.73%)                                                                                                                                                                                                                                                                                                                                                                                                                         |
| 173   | (13.83%)                              | 13                                                                                                          | (18.31%)                                                                                                                                | 10                                                                                                                                                                                                      | (9.35%)                                                                                                                                                                                                                            | 0                                                                                                                                                                                                                                                                                                | 0.00%                                                                                                                                                                                                                                  | 13                                                                                                                                                                                                                                                                                                                                                                           | (11.61%)                                                                                                                                                                                                                                                                                                                                                                                                  | 0                                                                                                                                                                                                                                                                                                                                                                                                                                                                         | 0.00%                                                                                                                                                                                                                                                                                                                                                                                                                                                                                             | 209                                                                                                                                                                                                                                                                                                                                                                                                        | (13.53%)                                                                                                                                                                                                                                                                                                                                                                                                                         |
| 253   | (20.22%)                              | 16                                                                                                          | (22.54%)                                                                                                                                | 8                                                                                                                                                                                                       | (7.48%)                                                                                                                                                                                                                            | 0                                                                                                                                                                                                                                                                                                | 0.00%                                                                                                                                                                                                                                  | 28                                                                                                                                                                                                                                                                                                                                                                           | (25.00%)                                                                                                                                                                                                                                                                                                                                                                                                  | 2                                                                                                                                                                                                                                                                                                                                                                                                                                                                         | (66.67%)                                                                                                                                                                                                                                                                                                                                                                                                                                                                                          | 307                                                                                                                                                                                                                                                                                                                                                                                                        | (19.87%)                                                                                                                                                                                                                                                                                                                                                                                                                         |
| 145   | (11.59%)                              | 6                                                                                                           | (8.45%)                                                                                                                                 | 18                                                                                                                                                                                                      | (16.82%)                                                                                                                                                                                                                           | 0                                                                                                                                                                                                                                                                                                | 0.00%                                                                                                                                                                                                                                  | 14                                                                                                                                                                                                                                                                                                                                                                           | (12.50%)                                                                                                                                                                                                                                                                                                                                                                                                  | 0                                                                                                                                                                                                                                                                                                                                                                                                                                                                         | 0.00%                                                                                                                                                                                                                                                                                                                                                                                                                                                                                             | 183                                                                                                                                                                                                                                                                                                                                                                                                        | (11.84%)                                                                                                                                                                                                                                                                                                                                                                                                                         |
| 13    | (1.04%)                               | 1                                                                                                           | (1.41%)                                                                                                                                 | 1                                                                                                                                                                                                       | (0.93%)                                                                                                                                                                                                                            | 0                                                                                                                                                                                                                                                                                                | 0.00%                                                                                                                                                                                                                                  | 1                                                                                                                                                                                                                                                                                                                                                                            | (0.89%)                                                                                                                                                                                                                                                                                                                                                                                                   | 0                                                                                                                                                                                                                                                                                                                                                                                                                                                                         | 0.00%                                                                                                                                                                                                                                                                                                                                                                                                                                                                                             | 16                                                                                                                                                                                                                                                                                                                                                                                                         | (1.04%)                                                                                                                                                                                                                                                                                                                                                                                                                          |
| 1,251 | (100.00%)                             | 71                                                                                                          | (100.00%)                                                                                                                               | 107                                                                                                                                                                                                     | (100.00%)                                                                                                                                                                                                                          | 1                                                                                                                                                                                                                                                                                                | (100.00%)                                                                                                                                                                                                                              | 112                                                                                                                                                                                                                                                                                                                                                                          | (100.00%)                                                                                                                                                                                                                                                                                                                                                                                                 | 3                                                                                                                                                                                                                                                                                                                                                                                                                                                                         | (100.00%)                                                                                                                                                                                                                                                                                                                                                                                                                                                                                         | 1,545                                                                                                                                                                                                                                                                                                                                                                                                      | (100.00%)                                                                                                                                                                                                                                                                                                                                                                                                                        |
|       | 352<br>206<br>173<br>253<br>145<br>13 | 352   (28.14%)     206   (16.47%)     173   (13.83%)     253   (20.22%)     145   (11.59%)     13   (1.04%) | 352   (28.14%)   16     206   (16.47%)   12     173   (13.83%)   13     253   (20.22%)   16     145   (11.59%)   6     13   (1.04%)   1 | 352   (28.14%)   16   (22.54%)     206   (16.47%)   12   (16.90%)     173   (13.83%)   13   (18.31%)     253   (20.22%)   16   (22.54%)     145   (11.59%)   6   (8.45%)     13   (1.04%)   1   (1.41%) | 352   (28.14%)   16   (22.54%)   58     206   (16.47%)   12   (16.90%)   7     173   (13.83%)   13   (18.31%)   10     253   (20.22%)   16   (22.54%)   8     145   (11.59%)   6   (8.45%)   18     13   (1.04%)   1   (1.41%)   1 | 352   (28.14%)   16   (22.54%)   58   (54.21%)     206   (16.47%)   12   (16.90%)   7   (6.54%)     173   (13.83%)   13   (18.31%)   10   (9.35%)     253   (20.22%)   16   (22.54%)   8   (7.48%)     145   (11.59%)   6   (8.45%)   18   (16.82%)     13   (1.04%)   1   (1.41%)   1   (0.93%) | 352 (28.14%) 16 (22.54%) 58 (54.21%) 1   206 (16.47%) 12 (16.90%) 7 (6.54%) 0   173 (13.83%) 13 (18.31%) 10 (9.35%) 0   253 (20.22%) 16 (22.54%) 8 (7.48%) 0   145 (11.59%) 6 (8.45%) 18 (16.82%) 0   13 (1.04%) 1 (1.41%) 1 (0.93%) 0 | 352   (28.14%)   16   (22.54%)   58   (54.21%)   1   (100.00%)     206   (16.47%)   12   (16.90%)   7   (6.54%)   0   0.00%     173   (13.83%)   13   (18.31%)   10   (9.35%)   0   0.00%     253   (20.22%)   16   (22.54%)   8   (7.48%)   0   0.00%     145   (11.59%)   6   (8.45%)   18   (16.82%)   0   0.00%     13   (1.04%)   1   (1.41%)   1   (0.93%)   0   0.00% | 352   (28.14%)   16   (22.54%)   58   (54.21%)   1   (100.00%)   27     206   (16.47%)   12   (16.90%)   7   (6.54%)   0   0.00%   18     173   (13.83%)   13   (18.31%)   10   (9.35%)   0   0.00%   13     253   (20.22%)   16   (22.54%)   8   (7.48%)   0   0.00%   28     145   (11.59%)   6   (8.45%)   18   (16.82%)   0   0.00%   14     13   (1.04%)   1   (1.41%)   1   (0.93%)   0   0.00%   1 | 352   (28.14%)   16   (22.54%)   58   (54.21%)   1   (100.00%)   27   (24.11%)     206   (16.47%)   12   (16.90%)   7   (6.54%)   0   0.00%   18   (16.07%)     173   (13.83%)   13   (18.31%)   10   (9.35%)   0   0.00%   13   (11.61%)     253   (20.22%)   16   (22.54%)   8   (7.48%)   0   0.00%   28   (25.00%)     145   (11.59%)   6   (8.45%)   18   (16.82%)   0   0.00%   14   (12.50%)     13   (1.04%)   1   (1.41%)   1   0.93%)   0   0.00%   1   (0.89%) | 352   (28.14%)   16   (22.54%)   58   (54.21%)   1   (100.00%)   27   (24.11%)   1     206   (16.47%)   12   (16.90%)   7   (6.54%)   0   0.00%   18   (16.07%)   0     173   (13.83%)   13   (18.31%)   10   (9.35%)   0   0.00%   13   (11.61%)   0     253   (20.22%)   16   (22.54%)   8   (7.48%)   0   0.00%   28   (25.00%)   2     145   (11.59%)   6   (8.45%)   18   (16.82%)   0   0.00%   14   (12.50%)   0     13   (1.04%)   1   (1.41%)   1   0.93%)   0   0.00%   1   (0.89%)   0 | 352 (28.14%) 16 (22.54%) 58 (54.21%) 1 (100.00%) 27 (24.11%) 1 (33.33%)   206 (16.47%) 12 (16.90%) 7 (6.54%) 0 0.00% 18 (16.07%) 0 0.00%   173 (13.83%) 13 (18.31%) 10 (9.35%) 0 0.00% 13 (11.61%) 0 0.00%   253 (20.22%) 16 (22.54%) 8 (7.48%) 0 0.00% 28 (25.00%) 2 (66.67%)   145 (11.59%) 6 (8.45%) 18 (16.82%) 0 0.00% 14 (12.50%) 0 0.00%   13 (1.04%) 1 (1.41%) 1 (0.93%) 0 0.00% 1 (0.89%) 0 0.00% | 352 (28.14%) 16 (22.54%) 58 (54.21%) 1 (100.00%) 27 (24.11%) 1 (33.33%) 455   206 (16.47%) 12 (16.90%) 7 (6.54%) 0 0.00% 18 (16.07%) 0 0.00% 243   173 (13.83%) 13 (18.31%) 10 (9.35%) 0 0.00% 13 (11.61%) 0 0.00% 209   253 (20.22%) 16 (22.54%) 8 (7.48%) 0 0.00% 28 (25.00%) 2 (66.67%) 307   145 (11.59%) 6 (8.45%) 18 (16.82%) 0 0.00% 14 (12.50%) 0 0.00% 183   13 (1.04%) 1 (1.41%) 1 0.93%) 0 0.00% 1 (0.89%) 0 0.00% 16 |