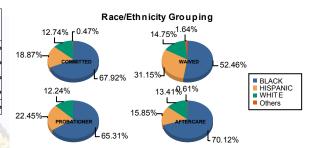

#### **Count of Juveniles By Sentencing County**

| Race/     |     | COMM    | ITTED |         | WAIVED |         |   |         |    | PROBAT  | IONI | ER      |     | AFTER   | Total |         |     |         |
|-----------|-----|---------|-------|---------|--------|---------|---|---------|----|---------|------|---------|-----|---------|-------|---------|-----|---------|
| Ethnicity | N   | IALE    | FI    | EMALE   |        | MALE    |   | FEMALE  |    | MALE    | I    | FEMALE  |     | ALE     | F     | EMALE   |     |         |
| BLACK     | 136 | 69.39%  | 8     | 50.00%  | 31     | 51.67%  | 1 | 100.00% | 31 | 65.96%  | 1    | 50.00%  | 112 | 70.89%  | 3     | 50.00%  | 323 | 66.46%  |
| HISPANIC  | 39  | 19.90%  | 1     | 6.25%   | 19     | 31.67%  | 0 | 0.00%   | 11 | 23.40%  | 0    | 0.00%   | 25  | 15.82%  | 1     | 16.67%  | 96  | 19.75%  |
| WHITE     | 20  | 10.20%  | 7     | 43.75%  | 9      | 15.00%  | 0 | 0.00%   | 5  | 10.64%  | 1    | 50.00%  | 20  | 12.66%  | 2     | 33.33%  | 64  | 13.17%  |
| Others    | 1   | 0.51%   | 0     | 0.00%   | 1      | 1.67%   | 0 | 0.00%   | 0  | 0.00%   | 0    | 0.00%   | 1   | 0.63%   | 0     | 0.00%   | 3   | 0.62%   |
| Total     | 196 | 100.00% | 16    | 100.00% | 60     | 100.00% | 1 | 100.00% | 47 | 100.00% | 2    | 100.00% | 158 | 100.00% | 6     | 100.00% | 486 | 100.00% |
| ι         | -1  |         |       |         |        | 13      |   |         |    | 1 11    | 6    |         | - 1 | 1000    |       | 1 1     |     | CAN.    |