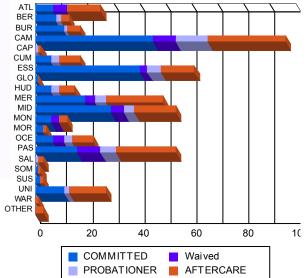

#### **Sentencing County**

| ATL   | 7   | 3.33%   | 0 | 0.00%   | 5  | 12.82%  | 0 | 0.00%   | 0  | 0.00%   | 0 | 0.00%   | 12  | 7.41%   | 1  | 8.33%   | 25  | 5.20%   |
|-------|-----|---------|---|---------|----|---------|---|---------|----|---------|---|---------|-----|---------|----|---------|-----|---------|
| BER   | 8   | 3.81%   | 0 | 0.00%   | 0  | 0.00%   | 0 | 0.00%   | 2  | 4.65%   | 0 | 0.00%   | 3   | 1.85%   | 0  | 0.00%   | 13  | 2.70%   |
| BUR   | 9   | 4.29%   | 2 | 25.00%  | 0  | 0.00%   | 0 | 0.00%   | 1  | 2.33%   | 0 | 0.00%   | 4   | 2.47%   | 1  | 8.33%   | 17  | 3.53%   |
| CAM   | 43  | 20.48%  | 2 | 25.00%  | 6  | 15.38%  | 3 | 100.00% | 9  | 20.93%  | 3 | 75.00%  | 28  | 17.28%  | 2  | 16.67%  | 96  | 19.96%  |
| CAP   | 0   | 0.00%   | 0 | 0.00%   | 0  | 0.00%   | 0 | 0.00%   | 1  | 2.33%   | 0 | 0.00%   | 1   | 0.62%   | 0  | 0.00%   | 2   | 0.42%   |
| сим   | 6   | 2.86%   | 0 | 0.00%   | 0  | 0.00%   | 0 | 0.00%   | 3  | 6.98%   | 0 | 0.00%   | 8   | 4.94%   | 0  | 0.00%   | 17  | 3.53%   |
| ESS   | 40  | 19.05%  | 0 | 0.00%   | 3  | 7.69%   | 0 | 0.00%   | 5  | 11.63%  | 0 | 0.00%   | 12  | 7.41%   | 1  | 8.33%   | 61  | 12.68%  |
| GLO   | 1   | 0.48%   | 0 | 0.00%   | 0  | 0.00%   | 0 | 0.00%   | 0  | 0.00%   | 0 | 0.00%   | 0   | 0.00%   | 0  | 0.00%   | 1   | 0.21%   |
| HUD   | 6   | 2.86%   | 0 | 0.00%   | 0  | 0.00%   | 0 | 0.00%   | 3  | 6.98%   | 0 | 0.00%   | 6   | 3.70%   | 0  | 0.00%   | 15  | 3.12%   |
| MER   | 19  | 9.05%   | 0 | 0.00%   | 4  | 10.26%  | 0 | 0.00%   | 3  | 6.98%   | 1 | 25.00%  | 19  | 11.73%  | 3  | 25.00%  | 49  | 10.19%  |
| MID   | 26  | 12.38%  | 3 | 37.50%  | 5  | 12.82%  | 0 | 0.00%   | 4  | 9.30%   | 0 | 0.00%   | 15  | 9.26%   | 1  | 8.33%   | 54  | 11.23%  |
| MON   | 6   | 2.86%   | 0 | 0.00%   | 3  | 7.69%   | 0 | 0.00%   | 0  | 0.00%   | 0 | 0.00%   | 3   | 1.85%   | 0  | 0.00%   | 12  | 2.49%   |
| MOR   | 3   | 1.43%   | 0 | 0.00%   | 0  | 0.00%   | 0 | 0.00%   | 0  | 0.00%   | 0 | 0.00%   | 1   | 0.62%   | 0  | 0.00%   | 4   | 0.83%   |
| OCE   | 7   | 3.33%   | 0 | 0.00%   | 4  | 10.26%  | 0 | 0.00%   | 3  | 6.98%   | 0 | 0.00%   | 8   | 4.94%   | 0  | 0.00%   | 22  | 4.57%   |
| PAS   | 16  | 7.62%   | 0 | 0.00%   | 9  | 23.08%  | 0 | 0.00%   | 6  | 13.95%  | 0 | 0.00%   | 22  | 13.58%  | 1  | 8.33%   | 54  | 11.23%  |
| SAL   | 0   | 0.00%   | 0 | 0.00%   | 0  | 0.00%   | 0 | 0.00%   | 1  | 2.33%   | 0 | 0.00%   | 2   | 1.23%   | 0  | 0.00%   | 3   | 0.62%   |
| SOM   | 1   | 0.48%   | 0 | 0.00%   | 0  | 0.00%   | 0 | 0.00%   | 0  | 0.00%   | 0 | 0.00%   | 1   | 0.62%   | 0  | 0.00%   | 2   | 0.42%   |
| sus   | 2   | 0.95%   | 0 | 0.00%   | 0  | 0.00%   | 0 | 0.00%   | 0  | 0.00%   | 0 | 0.00%   | 0   | 0.00%   | 1  | 8.33%   | 3   | 0.62%   |
| UNI   | 10  | 4.76%   | 1 | 12.50%  | 0  | 0.00%   | 0 | 0.00%   | 2  | 4.65%   | 0 | 0.00%   | 13  | 8.02%   | 1  | 8.33%   | 27  | 5.61%   |
| WAR   | 0   | 0.00%   | 0 | 0.00%   | 0  | 0.00%   | 0 | 0.00%   | 0  | 0.00%   | 0 | 0.00%   | 1   | 0.62%   | 0  | 0.00%   | 1   | 0.21%   |
| OTHER | 0   | 0.00%   | 0 | 0.00%   | 0  | 0.00%   | 0 | 0.00%   | 0  | 0.00%   | 0 | 0.00%   | 3   | 1.85%   | 0  | 0.00%   | 3   | 0.62%   |
| Total | 210 | 100.00% | 8 | 100.00% | 39 | 100.00% | 3 | 100.00% | 43 | 100.00% | 4 | 100.00% | 162 | 100.00% | 12 | 100.00% | 481 | 100.00% |
| I     | 1   |         |   |         |    |         |   |         |    | 1       |   |         |     | I       |    |         |     |         |