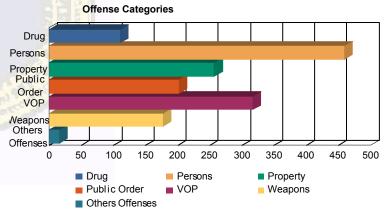

| Drug            | 80    | (6.42%)   | 6  | (10.53%)  | 5  | (7.58%)               | 1  | (7.14%)   | 18  | (12.41%)  | 0 | 0.00%     | 110   | (7.16%)   |
|-----------------|-------|-----------|----|-----------|----|-----------------------|----|-----------|-----|-----------|---|-----------|-------|-----------|
| Persons         | 374   | (30.02%)  | 16 | (28.07%)  | 32 | (48.48%)              | 5  | (35.71%)  | 29  | (20.00%)  | 3 | (33.33%)  | 459   | (29.86%)  |
| Property        | 214   | (17.17%)  | 8  | (14.04%)  | 4  | (6.06%)               | 2  | (14.29%)  | 27  | (18.62%)  | 2 | (22.22%)  | 257   | (16.72%)  |
| Public Order    | 166   | (13.32%)  | 10 | (17.54%)  | 5  | (7. <mark>58%)</mark> | 2  | (14.29%)  | 18  | (12.41%)  | 1 | (11.11%)  | 202   | (13.14%)  |
| VOP             | 258   | (20.71%)  | 11 | (19.30%)  | 3  | (4.55%)               | 2  | (14.29%)  | 39  | (26.90%)  | 3 | (33.33%)  | 316   | (20.56%)  |
| Weapons         | 140   | (11.24%)  | 5  | (8.77%)   | 17 | (25.76%)              | 1  | (7.14%)   | 14  | (9.66%)   | 0 | 0.00%     | 177   | (11.52%)  |
| Others Offenses | 14    | (1.12%)   | 1  | (1.75%)   | 0  | 0.00%                 | 1  | (7.14%)   | 0   | 0.00%     | 0 | 0.00%     | 16    | (1.04%)   |
| Total *         | 1,246 | (100.00%) | 57 | (100.00%) | 66 | (100.00%)             | 14 | (100.00%) | 145 | (100.00%) | 9 | (100.00%) | 1,537 | (100.00%) |