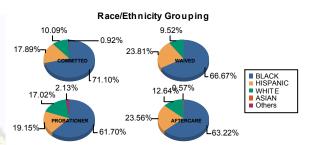

## Juvenile Demographics and Statistics

| Race/     | COMMITTED |         |   |         | WAIVED |         |        |         |      | PROBAT  | ER .   | in.     | AFTER | Total   |        |         |     |         |
|-----------|-----------|---------|---|---------|--------|---------|--------|---------|------|---------|--------|---------|-------|---------|--------|---------|-----|---------|
| Ethnicity | M         | IALE    | F | EMALE   | MALE   |         | FEMALE |         | MALE |         | FEMALE |         | MALE  |         | FEMALE |         |     |         |
| BLACK     | 150       | 71.43%  | 5 | 62.50%  | 25     | 64.10%  | 3      | 100.00% | 27   | 62.79%  | 2      | 50.00%  | 106   | 65.43%  | 4      | 33.33%  | 322 | 66.94%  |
| HISPANIC  | 38        | 18.10%  | 1 | 12.50%  | 10     | 25.64%  | 0      | 0.00%   | 9    | 20.93%  | 0      | 0.00%   | 38    | 23.46%  | 3      | 25.00%  | 99  | 20.58%  |
| WHITE     | 20        | 9.52%   | 2 | 25.00%  | 4      | 10.26%  | 0      | 0.00%   | 6    | 13.95%  | 2      | 50.00%  | 17    | 10.49%  | 5      | 41.67%  | 56  | 11.64%  |
| ASIAN     | 0         | 0.00%   | 0 | 0.00%   | 0      | 0.00%   | 0      | 0.00%   | 0    | 0.00%   | 0      | 0.00%   | 1     | 0.62%   | 0      | 0.00%   | 1   | 0.21%   |
| Others    | 2         | 0.95%   | 0 | 0.00%   | 0      | 0.00%   | 0      | 0.00%   | 1    | 2.33%   | 0      | 0.00%   | 0     | 0.00%   | 0      | 0.00%   | 3   | 0.62%   |
| Total     | 210       | 100.00% | 8 | 100.00% | 39     | 100.00% | 3      | 100.00% | 43   | 100.00% | 4      | 100.00% | 162   | 100.00% | 12     | 100.00% | 481 | 100.00% |