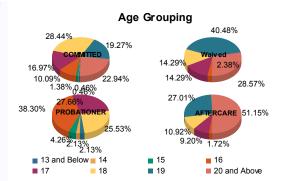

#### Age

| 13 and Below | 1   | 0.48%   | 0 | 0.00%   | 0  | 0.00%                 | 0 | 0.00%   | 0  | 0.00%   | 0  | 0.00%   | 0   | 0.00%   | 0  | 0.00%   | 1   | 0.21%   |
|--------------|-----|---------|---|---------|----|-----------------------|---|---------|----|---------|----|---------|-----|---------|----|---------|-----|---------|
| 14           | 1   | 0.48%   | 0 | 0.00%   | 0  | 0.00%                 | 0 | 0.00%   | 1  | 2.33%   | 0  | 0.00%   | 0   | 0.00%   | 0  | 0.00%   | 2   | 0.42%   |
| 15           | 3   | 1.43%   | 0 | 0.00%   | 0  | 0.00%                 | 0 | 0.00%   | 1  | 2.33%   | 19 | 25.00%  | 0   | 0.00%   | 0  | 0.00%   | 5   | 1.04%   |
| 16           | 20  | 9.52%   | 2 | 25.00%  | 1  | 2.56%                 | 0 | 0.00%   | 16 | 37.21%  | 2  | 50.00%  | 2   | 1.23%   | 1  | 8.33%   | 44  | 9.15%   |
| 17           | 37  | 17.62%  | 0 | 0.00%   | 6  | 15.38%                | 0 | 0.00%   | 13 | 30.23%  | 0  | 0.00%   | 14  | 8.64%   | 2  | 16.67%  | 72  | 14.97%  |
| 18           | 60  | 28.57%  | 2 | 25.00%  | 5  | 12.82%                | 1 | 33.33%  | 12 | 27.91%  | 0  | 0.00%   | 18  | 11.11%  | 1  | 8.33%   | 99  | 20.58%  |
| 19           | 39  | 18.57%  | 3 | 37.50%  | 16 | 41.03 <mark>%</mark>  | 1 | 33.33%  | 0  | 0.00%   | 1  | 25.00%  | 45  | 27.78%  | 2  | 16.67%  | 107 | 22.25%  |
| 20 and Above | 49  | 23.33%  | 1 | 12.50%  | 11 | 28.21 <mark>%</mark>  | 1 | 33.33%  | 0  | 0.00%   | 0  | 0.00%   | 83  | 51.23%  | 6  | 50.00%  | 151 | 31.39%  |
| Total        | 210 | 100.00% | 8 | 100.00% | 39 | 100.00 <mark>%</mark> | 3 | 100.00% | 43 | 100.00% | 4  | 100.00% | 162 | 100.00% | 12 | 100.00% | 481 | 100.00% |
| Average Age  | 1   | 8.40    |   | 18.38   | •  | 18.79                 |   | 19.00   |    | 16.79   | TH | 16.50   |     | 20.30   |    | 19.42   | 1   | 18.94   |