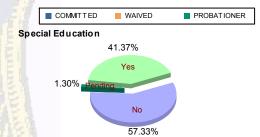

#### **Special Education Services**

| Yes     | 90  | (42.86%)  | 3 | (37.50%)  | 11 | (28.21%)  | 2 | (66.67%)  | 21 | (48.84%)  | 0 | 0.00%     | 127 | (41.37%)  |
|---------|-----|-----------|---|-----------|----|-----------|---|-----------|----|-----------|---|-----------|-----|-----------|
| No      | 119 | (56.67%)  | 5 | (62.50%)  | 27 | (69.23%)  | 1 | (33.33%)  | 20 | (46.51%)  | 4 | (100.00%) | 176 | (57.33%)  |
| Pending | 1   | (0.48%)   | 0 | 0.00%     | 1  | (2.56%)   | 0 | 0.00%     | 2  | (4.65%)   | 0 | 0.00%     | 4   | (1.30%)   |
| Total   | 210 | (100.00%) | 8 | (100.00%) | 39 | (100.00%) | 3 | (100.00%) | 43 | (100.00%) | 4 | (100.00%) | 307 | (100.00%) |