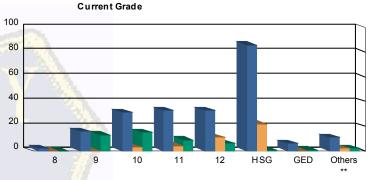

### Juvenile Demographics and Statistics

| Current   |     | СОММ      | ITTED  |           |      | WAI                    | VED |           |    | PROBAT    | Total |           |     |           |
|-----------|-----|-----------|--------|-----------|------|------------------------|-----|-----------|----|-----------|-------|-----------|-----|-----------|
| Grade     | M   | ALE       | FEMALE |           | MALE |                        | FE  | MALE      | М  | ALE       | FE    | MALE      |     |           |
| 8         | 2   | (0.95%)   | 0      | 0.00%     | 0    | 0.00%                  | 0   | 0.00%     | 0  | 0.00%     | 0     | 0.00%     | 2   | (0.65%)   |
| 9         | 15  | (7.14%)   | 1      | (12.50%)  | 0    | 0.00%                  | 0   | 0.00%     | 11 | (25.58%)  | 2     | (50.00%)  | 29  | (9.45%)   |
| 10        | 30  | (14.29%)  | 1      | (12.50%)  | 3    | (7. <mark>69%</mark> ) | 0   | 0.00%     | 15 | (34.88%)  | 0     | 0.00%     | 49  | (15.96%)  |
| 11        | 29  | (13.81%)  | 4      | (50.00%)  | 4    | (10.26%)               | 0   | 0.00%     | 8  | (18.60%)  | 1     | (25.00%)  | 46  | (14.98%)  |
| 12        | 33  | (15.71%)  | 0      | 0.00%     | 10   | (25.64%)               | 1   | (33.33%)  | 6  | (13.95%)  | 0     | 0.00%     | 50  | (16.29%)  |
| HSG       | 85  | (40.48%)  | 1      | (12.50%)  | 20   | (51.28%)               | 2   | (66.67%)  | 0  | 0.00%     | 1     | (25.00%)  | 109 | (35.50%)  |
| GED       | 6   | (2.86%)   | 0      | 0.00%     | 0    | 0.00%                  | 0   | 0.00%     | 1  | (2.33%)   | 0     | 0.00%     | 7   | (2.28%)   |
| Others ** | 10  | (4.76%)   | 1      | (12.50%)  | 2    | (5.13%)                | 0   | 0.00%     | 2  | (4.65%)   | 0     | 0.00%     | 15  | (4.89%)   |
| Total     | 210 | (100.00%) | 8      | (100.00%) | 39   | (100.00%)              | 3   | (100.00%) | 43 | (100.00%) | 4     | (100.00%) | 307 | (100.00%) |