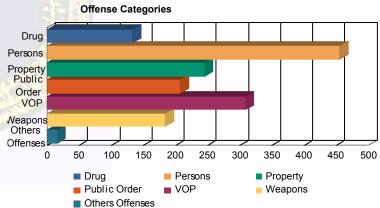

### **Offense Categories**

| Drug            | 111   | (8.84%)   | 7  | (9.72%)   | 5   | (4.46%)   | 0 | 0.00%     | 10  | (9.26%)   | 0 | 0.00%     | 133   | (8.59%)   |
|-----------------|-------|-----------|----|-----------|-----|-----------|---|-----------|-----|-----------|---|-----------|-------|-----------|
| Persons         | 352   | (28.05%)  | 16 | (22.22%)  | 60  | (53.57%)  | 1 | (100.00%) | 26  | (24.07%)  | 0 | 0.00%     | 455   | (29.37%)  |
| Property        | 209   | (16.65%)  | 13 | (18.06%)  | 7   | (6.25%)   | 0 | 0.00%     | 16  | (14.81%)  | 0 | 0.00%     | 245   | (15.82%)  |
| Public Order    | 171   | (13.63%)  | 13 | (18.06%)  | 11  | (9.82%)   | 0 | 0.00%     | 12  | (11.11%)  | 0 | 0.00%     | 207   | (13.36%)  |
| VOP             | 254   | (20.24%)  | 16 | (22.22%)  | 9   | (8.04%)   | 0 | 0.00%     | 29  | (26.85%)  | 1 | (100.00%) | 309   | (19.95%)  |
| Weapons         | 145   | (11.55%)  | 6  | (8.33%)   | 19  | (16.96%)  | 0 | 0.00%     | 14  | (12.96%)  | 0 | 0.00%     | 184   | (11.88%)  |
| Others Offenses | 13    | (1.04%)   | 1  | (1.39%)   | 1   | (0.89%)   | 0 | 0.00%     | 1   | (0.93%)   | 0 | 0.00%     | 16    | (1.03%)   |
| Total *         | 1,255 | (100.00%) | 72 | (100.00%) | 112 | (100.00%) | 1 | (100.00%) | 108 | (100.00%) | 1 | (100.00%) | 1,549 | (100.00%) |