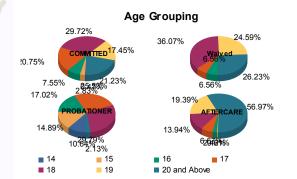

#### Age

| 14           | 1   | 0.51%   | 0  | 0.00%   | 0  | 0.00%                 | 0 | 0.00%   | 5  | 10.87%  | 0 | 0.00%   | 0   | 0.00%   | 0 | 0.00%   | 6   | 1.24%          |
|--------------|-----|---------|----|---------|----|-----------------------|---|---------|----|---------|---|---------|-----|---------|---|---------|-----|----------------|
| 15           | 6   | 3.08%   | 0  | 0.00%   | 0  | 0.00%                 | 0 | 0.00%   | 7  | 15.22%  | 0 | 0.00%   | 1   | 0.63%   | 0 | 0.00%   | 14  | 2.89%          |
| 16           | 14  | 7.18%   | 2  | 11.76%  | 4  | 6.6 <mark>7</mark> %  | 0 | 0.00%   | 8  | 17.39%  | 0 | 0.00%   | 4   | 2.50%   | 0 | 0.00%   | 32  | 6.60%          |
| 17           | 39  | 20.00%  | 5  | 29.41%  | 4  | 6.67%                 | 0 | 0.00%   | 12 | 26.09%  | 0 | 0.00%   | 11  | 6.88%   | 0 | 0.00%   | 71  | 14.64%         |
| 18           | 61  | 31.28%  | 2  | 11.76%  | 22 | 36.67 <mark>%</mark>  | 0 | 0.00%   | 14 | 30.43%  | 0 | 0.00%   | 23  | 14.38%  | 0 | 0.00%   | 122 | <b>2</b> 5.15% |
| 19           | 37  | 18.97%  | 0  | 0.00%   | 14 | 23.33 <mark>%</mark>  | 1 | 100.00% | 0  | 0.00%   | 0 | 0.00%   | 31  | 19.38%  | 1 | 20.00%  | 84  | 17.32%         |
| 20 and Above | 37  | 18.97%  | 8  | 47.06%  | 16 | 26.67 <mark>%</mark>  | 0 | 0.00%   | 0  | 0.00%   | 1 | 100.00% | 90  | 56.25%  | 4 | 80.00%  | 156 | 32.16%         |
| Total        | 195 | 100.00% | 17 | 100.00% | 60 | 100.0 <mark>0%</mark> | 1 | 100.00% | 46 | 100.00% | 1 | 100.00% | 160 | 100.00% | 5 | 100.00% | 485 | 100.00%        |

| Average Age 10.02 10.07 10.00 20.20 20.20 10.00 | Average Age | 18.32 | 18.71 | 18.67 | 19.00 | 16.50 | 20.00 | 20.28 | 22.00 | 18.89 |
|-------------------------------------------------|-------------|-------|-------|-------|-------|-------|-------|-------|-------|-------|
|-------------------------------------------------|-------------|-------|-------|-------|-------|-------|-------|-------|-------|-------|