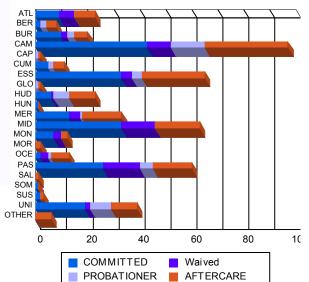

## Juvenile Demographics and Statistics

| Current   | СОММІ |           |        |           |      | WAI                     | VED |           |    | PROBAT    | IONE | Chap.     | То  | tal       |  |
|-----------|-------|-----------|--------|-----------|------|-------------------------|-----|-----------|----|-----------|------|-----------|-----|-----------|--|
| Grade     | M     | ALE       | FEMALE |           | MALE |                         | FE  | MALE      | M  | ALE       | FE   | MALE      |     |           |  |
| 8         | 0     | 0.00%     | 0      | 0.00%     | 0    | 0.00%                   | 0   | 0.00%     | 2  | (4.35%)   | 0    | 0.00%     | 2   | (0.63%)   |  |
| 9         | 16    | (8.21%)   | 3      | (17.65%)  | 4    | (6.67 <mark>%</mark> )  | 0   | 0.00%     | 13 | (28.26%)  | 0    | 0.00%     | 36  | (11.25%)  |  |
| 10        | 33    | (16.92%)  | 5      | (29.41%)  | 7    | (11. <mark>67%</mark> ) | 0   | 0.00%     | 10 | (21.74%)  | 0    | 0.00%     | 55  | (17.19%)  |  |
| 11        | 31    | (15.90%)  | 1      | (5.88%)   | 7    | (11.67%)                | 0   | 0.00%     | 8  | (17.39%)  | 0    | 0.00%     | 47  | (14.69%)  |  |
| 12        | 23    | (11.79%)  | 2      | (11.76%)  | 18   | (30.00%)                | 0   | 0.00%     | 3  | (6.52%)   | 0    | 0.00%     | 46  | (14.38%)  |  |
| HSG       | 68    | (34.87%)  | 4      | (23.53%)  | 23   | (38.33%)                | 1   | (100.00%) | 7  | (15.22%)  | 1    | (100.00%) | 104 | (32.50%)  |  |
| GED       | 7     | (3.59%)   | 0      | 0.00%     | 1    | (1.67%)                 | 0   | 0.00%     | 1  | (2.17%)   | 0    | 0.00%     | 9   | (2.81%)   |  |
| Others ** | 17    | (8.72%)   | 2      | (11.76%)  | 0    | 0.00%                   | 0   | 0.00%     | 2  | (4.35%)   | 0    | 0.00%     | 21  | (6.56%)   |  |
| Total     | 195   | (100.00%) | 17     | (100.00%) | 60   | (100.00%)               | 1   | (100.00%) | 46 | (100.00%) | 1    | (100.00%) | 320 | (100.00%) |  |