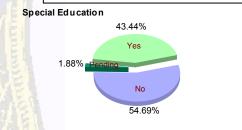

#### **Special Education Services**

| Yes     | 83  | (42.56%)  | 4  | (23.53%)  | 29 | (48.33%)  | 1 | (100.00%) | 22 | (47.83%)  | 0 | 0.00%     | 139 | (43.44%)  |
|---------|-----|-----------|----|-----------|----|-----------|---|-----------|----|-----------|---|-----------|-----|-----------|
| No      | 107 | (54.87%)  | 13 | (76.47%)  | 31 | (51.67%)  | 0 | 0.00%     | 23 | (50.00%)  | 1 | (100.00%) | 175 | (54.69%)  |
| Pending | 5   | (2.56%)   | 0  | 0.00%     | 0  | 0.00%     | 0 | 0.00%     | 1  | (2.17%)   | 0 | 0.00%     | (   | (1.88%)   |
| Total   | 195 | (100.00%) | 17 | (100.00%) | 60 | (100.00%) | 1 | (100.00%) | 46 | (100.00%) | 1 | (100.00%) | 320 | (100.00%) |