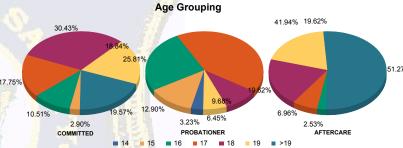

#### Age

| 14    | 0   | 0.00%   | 0  | 0.00%   | 1  | 1.75%   | 1 | Ŋ. | 20.00%  | 0   | 0.00%   | 0 | 0.00%   | 2   | 0.40%   |
|-------|-----|---------|----|---------|----|---------|---|----|---------|-----|---------|---|---------|-----|---------|
| 15    | 7   | 2.66%   | 1  | 7.69%   | 8  | 14.04%  | 0 |    | 0.00%   | 0   | 0.00%   | 0 | 0.00%   | 16  | 3.23%   |
| 16    | 27  | 10.27%  | 2  | 15.38%  | 16 | 28.07%  | 0 |    | 0.00%   | 4   | 2.68%   | 0 | 0.00%   | 49  | 9.88%   |
| 17    | 47  | 17.87%  | 2  | 15.38%  | 25 | 43.86%  | 1 |    | 20.00%  | 10  | 6.71%   | 1 | 11.11%  | 86  | 17.34%  |
| 18    | 80  | 30.42%  | 4  | 30.77%  | 5  | 8.77%   | 1 |    | 20.00%  | 29  | 19.46%  | 2 | 22.22%  | 121 | 24.40%  |
| 19    | 49  | 18.63%  | 3  | 23.08%  | 2  | 3.51%   | 2 |    | 40.00%  | 31  | 20.81%  | 0 | 0.00%   | 87  | 17.54%  |
| >19   | 53  | 20.15%  | 1  | 7.69%   | 0  | 0.00%   | 0 |    | 0.00%   | 75  | 50.34%  | 6 | 66.67%  | 135 | 27.22%  |
| Total | 263 | 100.00% | 13 | 100.00% | 57 | 100.00% | 5 |    | 100.00% | 149 | 100.00% | 9 | 100.00% | 496 | 100.00% |

|             |       |       |       | Silver Silver Miller Miller Silver Si |       | C C C C C C C C C C C C C C C C C C C |       |
|-------------|-------|-------|-------|--------------------------------------------------------------------------------------------------------------------------------------------------------------------------------------------------------------------------------------------------------------------------------------------------------------------------------------------------------------------------------------------------------------------------------------------------------------------------------------------------------------------------------------------------------------------------------------------------------------------------------------------------------------------------------------------------------------------------------------------------------------------------------------------------------------------------------------------------------------------------------------------------------------------------------------------------------------------------------------------------------------------------------------------------------------------------------------------------------------------------------------------------------------------------------------------------------------------------------------------------------------------------------------------------------------------------------------------------------------------------------------------------------------------------------------------------------------------------------------------------------------------------------------------------------------------------------------------------------------------------------------------------------------------------------------------------------------------------------------------------------------------------------------------------------------------------------------------------------------------------------------------------------------------------------------------------------------------------------------------------------------------------------------------------------------------------------------------------------------------------------|-------|---------------------------------------|-------|
| Average Age | 18.29 | 17.77 | 16.54 | 17.40                                                                                                                                                                                                                                                                                                                                                                                                                                                                                                                                                                                                                                                                                                                                                                                                                                                                                                                                                                                                                                                                                                                                                                                                                                                                                                                                                                                                                                                                                                                                                                                                                                                                                                                                                                                                                                                                                                                                                                                                                                                                                                                          | 20.14 | 20.33                                 | 18.66 |