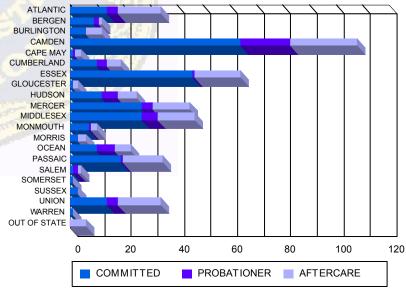

#### **Sentencing County**

| ATLANTIC     | 14  | 5.32%   | 0  | 0.00%   | 4  | 7.02%   | 0 | 0.00%   | 15  | 10.07%  | 1 | 11.11%  | 34  | 6.85%   |
|--------------|-----|---------|----|---------|----|---------|---|---------|-----|---------|---|---------|-----|---------|
| BERGEN       | 9   | 3.42%   | 0  | 0.00%   | 2  | 3.51%   | 0 | 0.00%   | 1   | 0.67%   | 0 | 0.00%   | 12  | 2.42%   |
| BURLINGTON   | 6   | 2.28%   | 0  | 0.00%   | 0  | 0.00%   | 0 | 0.00%   | 6   | 4.03%   | 0 | 0.00%   | 12  | 2.42%   |
| CAMDEN       | 57  | 21.67%  | 7  | 53.85%  | 16 | 28.07%  | 3 | 60.00%  | 23  | 15.44%  | 2 | 22.22%  | 108 | 21.77%  |
| CAPE MAY     | 1   | 0.38%   | 0  | 0.00%   | 1  | 1.75%   | 0 | 0.00%   | 2   | 1.34%   | 0 | 0.00%   | 4   | 0.81%   |
| CUMBERLAND   | 10  | 3.80%   | 0  | 0.00%   | 4  | 7.02%   | 0 | 0.00%   | 4   | 2.68%   | 1 | 11.11%  | 19  | 3.83%   |
| ESSEX        | 44  | 16.73%  | 2  | 15.38%  | 1  | 1.75%   | 0 | 0.00%   | 17  | 11.41%  | 0 | 0.00%   | 64  | 12.90%  |
| GLOUCESTER   | 1   | 0.38%   | 0  | 0.00%   | 0  | 0.00%   | 0 | 0.00%   | 2   | 1.34%   | 0 | 0.00%   | 3   | 0.60%   |
| HUDSON       | 12  | 4.56%   | 0  | 0.00%   | 6  | 10.53%  | 0 | 0.00%   | 7   | 4.70%   | 0 | 0.00%   | 25  | 5.04%   |
| MERCER       | 25  | 9.51%   | 2  | 15.38%  | 4  | 7.02%   | 0 | 0.00%   | 13  | 8.72%   | 1 | 11.11%  | 45  | 9.07%   |
| MIDDLESEX    | 27  | 10.27%  | 0  | 0.00%   | 6  | 10.53%  | 0 | 0.00%   | 13  | 8.72%   | 1 | 11.11%  | 47  | 9.48%   |
| MONMOUTH     | 7   | 2.66%   | 0  | 0.00%   | 1  | 1.75%   | 0 | 0.00%   | 2   | 1.34%   | 0 | 0.00%   | 10  | 2.02%   |
| MORRIS       | 3   | 1.14%   | 0  | 0.00%   | 0  | 0.00%   | 0 | 0.00%   | 3   | 2.01%   | 0 | 0.00%   | 6   | 1.21%   |
| OCEAN        | 10  | 3.80%   | 0  | 0.00%   | 5  | 8.77%   | 2 | 40.00%  | 6   | 4.03%   | 0 | 0.00%   | 23  | 4.64%   |
| PASSAIC      | 19  | 7.22%   | 0  | 0.00%   | 1  | 1.75%   | 0 | 0.00%   | 14  | 9.40%   | 1 | 11.11%  | 35  | 7.06%   |
| SALEM        | 1   | 0.38%   | 0  | 0.00%   | 2  | 3.51%   | 0 | 0.00%   | 1   | 0.67%   | 0 | 0.00%   | 4   | 0.81%   |
| SOMERSET     | 1   | 0.38%   | 0  | 0.00%   | 0  | 0.00%   | 0 | 0.00%   | 0   | 0.00%   | 0 | 0.00%   | 1   | 0.20%   |
| SUSSEX       | 2   | 0.76%   | 1  | 7.69%   | 0  | 0.00%   | 0 | 0.00%   | 0   | 0.00%   | 0 | 0.00%   | 3   | 0.60%   |
| UNION        | 13  | 4.94%   | 1  | 7.69%   | 4  | 7.02%   | 0 | 0.00%   | 14  | 9.40%   | 2 | 22.22%  | 34  | 6.85%   |
| WARREN       | 1   | 0.38%   | 0  | 0.00%   | 0  | 0.00%   | 0 | 0.00%   | 0   | 0.00%   | 0 | 0.00%   | 1   | 0.20%   |
| OUT OF STATE | 0   | 0.00%   | 0  | 0.00%   | 0  | 0.00%   | 0 | 0.00%   | 6   | 4.03%   | 0 | 0.00%   | 6   | 1.21%   |
| Total        | 263 | 100.00% | 13 | 100.00% | 57 | 100.00% | 5 | 100.00% | 149 | 100.00% | 9 | 100.00% | 496 | 100.00% |

#### Count of Juveniles By Sentencing County