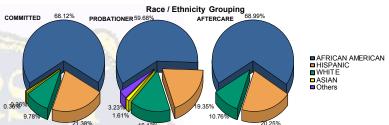

### Juvenile Demographics and Statistics

|                  |      | COMM    | )  | PROBATIONER |    |         |   |         | AFTERCARE |         |   |         | Total   |         |
|------------------|------|---------|----|-------------|----|---------|---|---------|-----------|---------|---|---------|---------|---------|
| Race/Ethnicity   | MALE |         | F  | EMALE       | N  | MALE    |   | FEMALE  | N         | IALE    | F | EMALE   | COLLEGE |         |
| AFRICAN AMERICAN | 182  | 69.20%  | 6  | 46.15%      | 35 | 61.40%  | 2 | 40.00%  | 104       | 69.80%  | 5 | 55.56%  | 334     | 67.34%  |
| HISPANIC         | 58   | 22.05%  | 1  | 7.69%       | 12 | 21.05%  | 0 | 0.00%   | 30        | 20.13%  | 2 | 22.22%  | 103     | 20.77%  |
| WHITE            | 21   | 7.98%   | 6  | 46.15%      | 7  | 12.28%  | 3 | 60.00%  | 15        | 10.07%  | 2 | 22.22%  | 54      | 10.89%  |
| ASIAN            | 1    | 0.38%   | 0  | 0.00%       | 1  | 1.75%   | 0 | 0.00%   | 0         | 0.00%   | 0 | 0.00%   | 2       | 0.40%   |
| Others           | 1    | 0.38%   | 0  | 0.00%       | 2  | 3.51%   | 0 | 0.00%   | 0         | 0.00%   | 0 | 0.00%   | 3       | 0.60%   |
| Total            | 263  | 100.00% | 13 | 100.00%     | 57 | 100.00% | 5 | 100.00% | 149       | 100.00% | 9 | 100.00% | 496     | 100.00% |