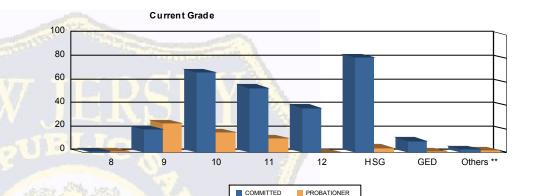

## Juvenile Demographics and Statistics

| Current   |     | СОММ      | ITTED |           |    | PROBAT    | IONEF | 2         | To  | otal      |  |
|-----------|-----|-----------|-------|-----------|----|-----------|-------|-----------|-----|-----------|--|
| Grade     | М   | ALE       | FEI   | MALE      | М  | ALE       | FEI   | MALE      |     |           |  |
| 8         | 1   | (0.38%)   | 0     | 0.00%     | 1  | (1.75%)   | 0     | 0.00%     | 2   | (0.59%)   |  |
| 9         | 18  | (6.84%)   | 2     | (15.38%)  | 24 | (42.11%)  | 1     | (20.00%)  | 45  | (13.31%)  |  |
| 10        | 63  | (23.95%)  | 5     | (38.46%)  | 16 | (28.07%)  | 1     | (20.00%)  | 85  | (25.15%)  |  |
| 11        | 54  | (20.53%)  | 1     | (7.69%)   | 12 | (21.05%)  | 0     | 0.00%     | 67  | (19.82%)  |  |
| 12        | 35  | (13.31%)  | 3     | (23.08%)  | 0  | 0.00%     | 0     | 0.00%     | 38  | (11.24%)  |  |
| HSG       | 79  | (30.04%)  | 2     | (15.38%)  | 2  | (3.51%)   | 2     | (40.00%)  | 85  | (25.15%)  |  |
| GED       | 10  | (3.80%)   | 0     | 0.00%     | 0  | 0.00%     | 1     | (20.00%)  | 11  | (3.25%)   |  |
| Others ** | 3   | (1.14%)   | 0     | 0.00%     | 2  | (3.51%)   | 0     | 0.00%     | 5   | (1.48%)   |  |
| Total     | 263 | (100.00%) | 13    | (100.00%) | 57 | (100.00%) | 5     | (100.00%) | 338 | (100.00%) |  |