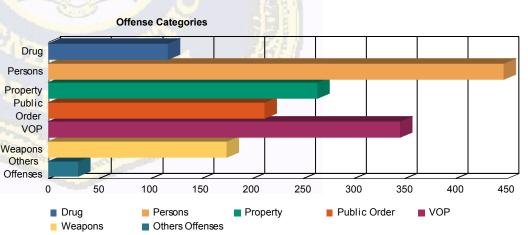

### **Offense Categories**

| Drug            | 90    | (6.85%)   | 5  | (7.14%)   | 20  | (10.75%)  | 2  | (10.53%)  | 117   | (7.36%)   |    |
|-----------------|-------|-----------|----|-----------|-----|-----------|----|-----------|-------|-----------|----|
| Persons         | 385   | (29.30%)  | 14 | (20.00%)  | 44  | (23.66%)  | 4  | (21.05%)  | 447   | (28.13%)  | Р  |
| Property        | 229   | (17.43%)  | 10 | (14.29%)  | 24  | (12.90%)  | 1  | (5.26%)   | 264   | (16.61%)  | Pr |
| Public Order    | 171   | (13.01%)  | 13 | (18.57%)  | 23  | (12.37%)  | 5  | (26.32%)  | 212   | (13.34%)  |    |
| VOP             | 271   | (20.62%)  | 18 | (25.71%)  | 49  | (26.34%)  | 7  | (36.84%)  | 345   | (21.71%)  |    |
| Weapons         | 147   | (11.19%)  | 9  | (12.86%)  | 19  | (10.22%)  | 0  | 0.00%     | 175   | (11.01%)  |    |
| Others Offenses | 21    | (1.60%)   | 1  | (1.43%)   | 7   | (3.76%)   | 0  | 0.00%     | 29    | (1.83%)   | We |
| Total *         | 1,314 | (100.00%) | 70 | (100.00%) | 186 | (100.00%) | 19 | (100.00%) | 1,589 | (100.00%) |    |
|                 |       |           |    |           |     |           |    |           |       |           | ∩f |