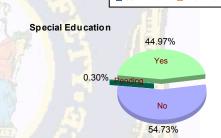

### **Special Education Services**

| Yes     | 117 | (44.49%)  | 5  | (38.46%)  | 28 | (49.12%)  | 2 | (40.00%)  | 152 | (44.9 <mark>7</mark> %) |
|---------|-----|-----------|----|-----------|----|-----------|---|-----------|-----|-------------------------|
| No      | 146 | (55.51%)  | 8  | (61.54%)  | 28 | (49.12%)  | 3 | (60.00%)  | 185 | (54.73%)                |
| Pending | 0   | 0.00%     | 0  | 0.00%     | 1  | (1.75%)   | 0 | 0.00%     | 1   | (0.30%)                 |
| Total   | 263 | (100.00%) | 13 | (100.00%) | 57 | (100.00%) | 5 | (100.00%) | 338 | (100.00%)               |