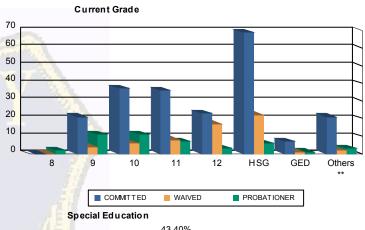

## Juvenile Demographics and Statistics

| Current   |     | СОММ      | ITTED  |           |    | WAI                    | VED |           | PROB | ATIONER   | Total                                                                                                                                                                                                                                                                                                                                                                                                                                                                                                                                                                                                                                                                                                                                                                                                                                                                                                                                                                                                                                                                                                                                                                                                                                                                                                                                                                                                                                                                                                                                                                                                                                                                                                                                                                                                                                                                                                                                                                                                                                                                                                                          |           |
|-----------|-----|-----------|--------|-----------|----|------------------------|-----|-----------|------|-----------|--------------------------------------------------------------------------------------------------------------------------------------------------------------------------------------------------------------------------------------------------------------------------------------------------------------------------------------------------------------------------------------------------------------------------------------------------------------------------------------------------------------------------------------------------------------------------------------------------------------------------------------------------------------------------------------------------------------------------------------------------------------------------------------------------------------------------------------------------------------------------------------------------------------------------------------------------------------------------------------------------------------------------------------------------------------------------------------------------------------------------------------------------------------------------------------------------------------------------------------------------------------------------------------------------------------------------------------------------------------------------------------------------------------------------------------------------------------------------------------------------------------------------------------------------------------------------------------------------------------------------------------------------------------------------------------------------------------------------------------------------------------------------------------------------------------------------------------------------------------------------------------------------------------------------------------------------------------------------------------------------------------------------------------------------------------------------------------------------------------------------------|-----------|
| Grade     | М   | ALE       | FEMALE |           | М  | ALE                    | FE  | MALE      | М    | ALE       | TO SERVICE STATE OF THE SERVIC |           |
| 8         | 0   | 0.00%     | 0      | 0.00%     | 0  | 0.00%                  | 0   | 0.00%     | 2    | (4.55%)   | 2                                                                                                                                                                                                                                                                                                                                                                                                                                                                                                                                                                                                                                                                                                                                                                                                                                                                                                                                                                                                                                                                                                                                                                                                                                                                                                                                                                                                                                                                                                                                                                                                                                                                                                                                                                                                                                                                                                                                                                                                                                                                                                                              | (0.63%)   |
| 9         | 17  | (8.67%)   | 4      | (22.22%)  | 4  | (6.78 <mark>%</mark> ) | 0   | 0.00%     | 11   | (25.00%)  | 36                                                                                                                                                                                                                                                                                                                                                                                                                                                                                                                                                                                                                                                                                                                                                                                                                                                                                                                                                                                                                                                                                                                                                                                                                                                                                                                                                                                                                                                                                                                                                                                                                                                                                                                                                                                                                                                                                                                                                                                                                                                                                                                             | (11.32%   |
| 10        | 32  | (16.33%)  | 5      | (27.78%)  | 6  | (10.17%)               | 0   | 0.00%     | 11   | (25.00%)  | 54                                                                                                                                                                                                                                                                                                                                                                                                                                                                                                                                                                                                                                                                                                                                                                                                                                                                                                                                                                                                                                                                                                                                                                                                                                                                                                                                                                                                                                                                                                                                                                                                                                                                                                                                                                                                                                                                                                                                                                                                                                                                                                                             | (16.98%   |
| 11        | 35  | (17.86%)  | 1      | (5.56%)   | 8  | (13.56%)               | 0   | 0.00%     | 7    | (15.91%)  | 51                                                                                                                                                                                                                                                                                                                                                                                                                                                                                                                                                                                                                                                                                                                                                                                                                                                                                                                                                                                                                                                                                                                                                                                                                                                                                                                                                                                                                                                                                                                                                                                                                                                                                                                                                                                                                                                                                                                                                                                                                                                                                                                             | (16.04%)  |
| 12        | 22  | (11.22%)  | 1      | (5.56%)   | 17 | (28.81%)               | 0   | 0.00%     | 3    | (6.82%)   | 43                                                                                                                                                                                                                                                                                                                                                                                                                                                                                                                                                                                                                                                                                                                                                                                                                                                                                                                                                                                                                                                                                                                                                                                                                                                                                                                                                                                                                                                                                                                                                                                                                                                                                                                                                                                                                                                                                                                                                                                                                                                                                                                             | (13.52%   |
| HSG       | 64  | (32.65%)  | 5      | (27.78%)  | 21 | (35.59%)               | 1   | (100.00%) | 6    | (13.64%)  | 97                                                                                                                                                                                                                                                                                                                                                                                                                                                                                                                                                                                                                                                                                                                                                                                                                                                                                                                                                                                                                                                                                                                                                                                                                                                                                                                                                                                                                                                                                                                                                                                                                                                                                                                                                                                                                                                                                                                                                                                                                                                                                                                             | (30.50%   |
| GED       | 7   | (3.57%)   | 0      | 0.00%     | 1  | (1.69%)                | 0   | 0.00%     | 1    | (2.27%)   | 9                                                                                                                                                                                                                                                                                                                                                                                                                                                                                                                                                                                                                                                                                                                                                                                                                                                                                                                                                                                                                                                                                                                                                                                                                                                                                                                                                                                                                                                                                                                                                                                                                                                                                                                                                                                                                                                                                                                                                                                                                                                                                                                              | (2.83%)   |
| Others ** | 19  | (9.69%)   | 2      | (11.11%)  | 2  | (3.39%)                | 0   | 0.00%     | 3    | (6.82%)   | 26                                                                                                                                                                                                                                                                                                                                                                                                                                                                                                                                                                                                                                                                                                                                                                                                                                                                                                                                                                                                                                                                                                                                                                                                                                                                                                                                                                                                                                                                                                                                                                                                                                                                                                                                                                                                                                                                                                                                                                                                                                                                                                                             | (8.18%)   |
| Total     | 196 | (100.00%) | 18     | (100.00%) | 59 | (100.00%)              | 1   | (100.00%) | 44   | (100.00%) | 318                                                                                                                                                                                                                                                                                                                                                                                                                                                                                                                                                                                                                                                                                                                                                                                                                                                                                                                                                                                                                                                                                                                                                                                                                                                                                                                                                                                                                                                                                                                                                                                                                                                                                                                                                                                                                                                                                                                                                                                                                                                                                                                            | (100.00%) |