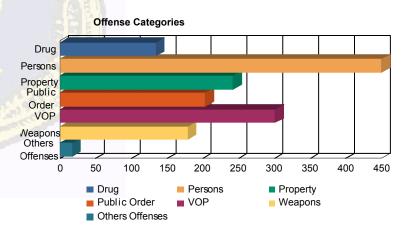

### **Offense Categories**

| 109   | (8.78%)                               | 7                                                                                          | (9.72%)                                                                                                    | 5                                                                                                                                                              | (4.95%)                                                                                                                                                                 | 0                                                                                                                                                                                                                       | 0.00%                                                                                                                                                                                                                               | 13                                                                                                                                                                                                                                                                          | (11.71%)                                                                                                                                                                                                                                                                                    | 134                                                                                                                                                                                                                                                                                                                                             | (8.78%)                                                                                                                                                                                                                                                                                                                                                                |
|-------|---------------------------------------|--------------------------------------------------------------------------------------------|------------------------------------------------------------------------------------------------------------|----------------------------------------------------------------------------------------------------------------------------------------------------------------|-------------------------------------------------------------------------------------------------------------------------------------------------------------------------|-------------------------------------------------------------------------------------------------------------------------------------------------------------------------------------------------------------------------|-------------------------------------------------------------------------------------------------------------------------------------------------------------------------------------------------------------------------------------|-----------------------------------------------------------------------------------------------------------------------------------------------------------------------------------------------------------------------------------------------------------------------------|---------------------------------------------------------------------------------------------------------------------------------------------------------------------------------------------------------------------------------------------------------------------------------------------|-------------------------------------------------------------------------------------------------------------------------------------------------------------------------------------------------------------------------------------------------------------------------------------------------------------------------------------------------|------------------------------------------------------------------------------------------------------------------------------------------------------------------------------------------------------------------------------------------------------------------------------------------------------------------------------------------------------------------------|
| 349   | (28.12%)                              | 16                                                                                         | (22.22%)                                                                                                   | 57                                                                                                                                                             | (56.44%)                                                                                                                                                                | 1                                                                                                                                                                                                                       | (100.00%)                                                                                                                                                                                                                           | 27                                                                                                                                                                                                                                                                          | (24.32%)                                                                                                                                                                                                                                                                                    | 450                                                                                                                                                                                                                                                                                                                                             | (29.49%)                                                                                                                                                                                                                                                                                                                                                               |
| 206   | (16.60%)                              | 13                                                                                         | (18.06%)                                                                                                   | 6                                                                                                                                                              | (5.94%)                                                                                                                                                                 | 0                                                                                                                                                                                                                       | 0.00%                                                                                                                                                                                                                               | 17                                                                                                                                                                                                                                                                          | (15.32%)                                                                                                                                                                                                                                                                                    | 242                                                                                                                                                                                                                                                                                                                                             | (15.86%)                                                                                                                                                                                                                                                                                                                                                               |
| 169   | (13.62%)                              | 13                                                                                         | (18.06%)                                                                                                   | 8                                                                                                                                                              | (7. <mark>92%</mark> )                                                                                                                                                  | 0                                                                                                                                                                                                                       | 0.00%                                                                                                                                                                                                                               | 13                                                                                                                                                                                                                                                                          | (11.71%)                                                                                                                                                                                                                                                                                    | 203                                                                                                                                                                                                                                                                                                                                             | (13.30%)                                                                                                                                                                                                                                                                                                                                                               |
| 250   | (20.15%)                              | 16                                                                                         | (22.22%)                                                                                                   | 6                                                                                                                                                              | (5.94%)                                                                                                                                                                 | 0                                                                                                                                                                                                                       | 0.00%                                                                                                                                                                                                                               | 29                                                                                                                                                                                                                                                                          | (26.13%)                                                                                                                                                                                                                                                                                    | 301                                                                                                                                                                                                                                                                                                                                             | (19.72%)                                                                                                                                                                                                                                                                                                                                                               |
| 145   | (11.68%)                              | 6                                                                                          | (8.33%)                                                                                                    | 19                                                                                                                                                             | (18.81%)                                                                                                                                                                | 0                                                                                                                                                                                                                       | 0.00%                                                                                                                                                                                                                               | 9                                                                                                                                                                                                                                                                           | (8.11%)                                                                                                                                                                                                                                                                                     | 179                                                                                                                                                                                                                                                                                                                                             | (11.73%)                                                                                                                                                                                                                                                                                                                                                               |
| 13    | (1.05%)                               | 1                                                                                          | (1.39%)                                                                                                    | 0                                                                                                                                                              | 0.00%                                                                                                                                                                   | 0                                                                                                                                                                                                                       | 0.00%                                                                                                                                                                                                                               | 3                                                                                                                                                                                                                                                                           | (2.70%)                                                                                                                                                                                                                                                                                     | 17                                                                                                                                                                                                                                                                                                                                              | (1.11%)                                                                                                                                                                                                                                                                                                                                                                |
| 1,241 | (100.00%)                             | 72                                                                                         | (100.00%)                                                                                                  | 101                                                                                                                                                            | (100.00%)                                                                                                                                                               | 1                                                                                                                                                                                                                       | (100.00%)                                                                                                                                                                                                                           | 111                                                                                                                                                                                                                                                                         | (100.00%)                                                                                                                                                                                                                                                                                   | 1,526                                                                                                                                                                                                                                                                                                                                           | (100.00%)                                                                                                                                                                                                                                                                                                                                                              |
|       | 349<br>206<br>169<br>250<br>145<br>13 | 349 (28.12%)<br>206 (16.60%)<br>169 (13.62%)<br>250 (20.15%)<br>145 (11.68%)<br>13 (1.05%) | 349 (28.12%) 16<br>206 (16.60%) 13<br>169 (13.62%) 13<br>250 (20.15%) 16<br>145 (11.68%) 6<br>13 (1.05%) 1 | 349 (28.12%) 16 (22.22%)<br>206 (16.60%) 13 (18.06%)<br>169 (13.62%) 13 (18.06%)<br>250 (20.15%) 16 (22.22%)<br>145 (11.68%) 6 (8.33%)<br>13 (1.05%) 1 (1.39%) | 349 (28.12%) 16 (22.22%) 57   206 (16.60%) 13 (18.06%) 6   169 (13.62%) 13 (18.06%) 8   250 (20.15%) 16 (22.22%) 6   145 (11.68%) 6 (8.33%) 19   13 (1.05%) 1 (1.39%) 0 | 349 (28.12%) 16 (22.22%) 57 (56.44%)   206 (16.60%) 13 (18.06%) 6 (5.94%)   169 (13.62%) 13 (18.06%) 8 (7.92%)   250 (20.15%) 16 (22.22%) 6 (5.94%)   145 (11.68%) 6 (8.33%) 19 (18.81%)   13 (1.05%) 1 (1.39%) 0 0.00% | 349 (28.12%) 16 (22.22%) 57 (56.44%) 1   206 (16.60%) 13 (18.06%) 6 (5.94%) 0   169 (13.62%) 13 (18.06%) 8 (7.92%) 0   250 (20.15%) 16 (22.22%) 6 (5.94%) 0   145 (11.68%) 6 (8.33%) 19 (18.81%) 0   13 (1.05%) 1 (1.39%) 0 0.00% 0 | 349 (28.12%) 16 (22.22%) 57 (56.44%) 1 (100.00%)   206 (16.60%) 13 (18.06%) 6 (5.94%) 0 0.00%   169 (13.62%) 13 (18.06%) 8 (7.92%) 0 0.00%   250 (20.15%) 16 (22.22%) 6 (5.94%) 0 0.00%   145 (11.68%) 6 (8.33%) 19 (18.81%) 0 0.00%   13 (1.05%) 1 (1.39%) 0 0.00% 0 0.00% | 349 (28.12%) 16 (22.22%) 57 (56.44%) 1 (100.00%) 27   206 (16.60%) 13 (18.06%) 6 (5.94%) 0 0.00% 17   169 (13.62%) 13 (18.06%) 8 (7.92%) 0 0.00% 13   250 (20.15%) 16 (22.22%) 6 (5.94%) 0 0.00% 29   145 (11.68%) 6 (8.33%) 19 (18.81%) 0 0.00% 9   13 (1.05%) 1 (1.39%) 0 0.00% 0 0.00% 3 | 349 (28.12%) 16 (22.22%) 57 (56.44%) 1 (100.00%) 27 (24.32%)   206 (16.60%) 13 (18.06%) 6 (5.94%) 0 0.00% 17 (15.32%)   169 (13.62%) 13 (18.06%) 8 (7.92%) 0 0.00% 13 (11.71%)   250 (20.15%) 16 (22.22%) 6 (5.94%) 0 0.00% 29 (26.13%)   145 (11.68%) 6 (8.33%) 19 (18.81%) 0 0.00% 9 (8.11%)   13 (1.05%) 1 (1.39%) 0 0.00% 0 0.00% 3 (2.70%) | 349 (28.12%) 16 (22.22%) 57 (56.44%) 1 (100.00%) 27 (24.32%) 450   206 (16.60%) 13 (18.06%) 6 (5.94%) 0 0.00% 17 (15.32%) 242   169 (13.62%) 13 (18.06%) 8 (7.92%) 0 0.00% 13 (11.71%) 203   250 (20.15%) 16 (22.22%) 6 (5.94%) 0 0.00% 29 (26.13%) 301   145 (11.68%) 6 (8.33%) 19 (18.81%) 0 0.00% 9 (8.11%) 179   13 (1.05%) 1 (1.39%) 0 0.00% 0 0.00% 3 (2.70%) 17 |