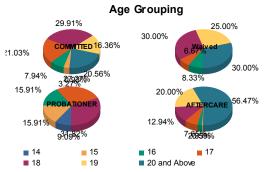

### **Sentencing County**

| ATL   | 11  | 5.61%   | 0  | 0.00%   | 6  | 10.17%  | 0 | 0.00%   | 0  | 0.00%   | 7   | 4.24%   | 1 | 20.00%  | 25  | 5.12%   |
|-------|-----|---------|----|---------|----|---------|---|---------|----|---------|-----|---------|---|---------|-----|---------|
| BER   | 2   | 1.02%   | 0  | 0.00%   | 0  | 0.00%   | 0 | 0.00%   | 2  | 4.55%   | 3   | 1.82%   | 0 | 0.00%   | 7   | 1.43%   |
| BUR   | 9   | 4.59%   | 1  | 5.56%   | 2  | 3.39%   | 0 | 0.00%   | 5  | 11.36%  | 3   | 1.82%   | 1 | 20.00%  | 21  | 4.30%   |
| CAM   | 36  | 18.37%  | 4  | 22.22%  | 7  | 11.86%  | 1 | 100.00% | 12 | 27.27%  | 35  | 21.21%  | 0 | 0.00%   | 95  | 19.47%  |
| CAP   | 0   | 0.00%   | 0  | 0.00%   | 0  | 0.00%   | 0 | 0.00%   | 1  | 2.27%   | 1   | 0.61%   | 0 | 0.00%   | 2   | 0.41%   |
| СПМ   | 4   | 2.04%   | 1  | 5.56%   | 0  | 0.00%   | 0 | 0.00%   | 2  | 4.55%   | 6   | 3.64%   | 0 | 0.00%   | 13  | 2.66%   |
| ESS   | 32  | 16.33%  | 0  | 0.00%   | 4  | 6.78%   | 0 | 0.00%   | 4  | 9.09%   | 25  | 15.15%  | 1 | 20.00%  | 66  | 13.52%  |
| GLO   | 0   | 0.00%   | 0  | 0.00%   | 0  | 0.00%   | 0 | 0.00%   | 1  | 2.27%   | 1   | 0.61%   | 0 | 0.00%   | 2   | 0.41%   |
| HUD   | 7   | 3.57%   | 0  | 0.00%   | 1  | 1.69%   | 0 | 0.00%   | 3  | 6.82%   | 9   | 5.45%   | 0 | 0.00%   | 20  | 4.10%   |
| HUN   | 1   | 0.51%   | 0  | 0.00%   | 0  | 0.00%   | 0 | 0.00%   | 0  | 0.00%   | 0   | 0.00%   | 0 | 0.00%   | 1   | 0.20%   |
| MER   | 13  | 6.63%   | 2  | 11.11%  | 4  | 6.78%   | 0 | 0.00%   | 0  | 0.00%   | 15  | 9.09%   | 0 | 0.00%   | 34  | 6.97%   |
| MID   | 29  | 14.80%  | 4  | 22.22%  | 13 | 22.03%  | 0 | 0.00%   | 1  | 2.27%   | 19  | 11.52%  | 0 | 0.00%   | 66  | 13.52%  |
| MON   | 6   | 3.06%   | 0  | 0.00%   | 3  | 5.08%   | 0 | 0.00%   | 0  | 0.00%   | 3   | 1.82%   | 0 | 0.00%   | 12  | 2.46%   |
| MOR   | 0   | 0.00%   | 0  | 0.00%   | 0  | 0.00%   | 0 | 0.00%   | 0  | 0.00%   | 2   | 1.21%   | 0 | 0.00%   | 2   | 0.41%   |
| OCE   | 2   | 1.02%   | 0  | 0.00%   | 3  | 5.08%   | 0 | 0.00%   | 2  | 4.55%   | 7   | 4.24%   | 0 | 0.00%   | 14  | 2.87%   |
| PAS   | 24  | 12.24%  | 3  | 16.67%  | 14 | 23.73%  | 0 | 0.00%   | 5  | 11.36%  | 13  | 7.88%   | 1 | 20.00%  | 60  | 12.30%  |
| SAL   | 0   | 0.00%   | 0  | 0.00%   | 0  | 0.00%   | 0 | 0.00%   | 0  | 0.00%   | 1   | 0.61%   | 0 | 0.00%   | 1   | 0.20%   |
| SOM   | 1   | 0.51%   | 0  | 0.00%   | 0  | 0.00%   | 0 | 0.00%   | 0  | 0.00%   | 0   | 0.00%   | 0 | 0.00%   | 1   | 0.20%   |
| sus   | 1   | 0.51%   | 1  | 5.56%   | 0  | 0.00%   | 0 | 0.00%   | 0  | 0.00%   | 1   | 0.61%   | 0 | 0.00%   | 3   | 0.61%   |
| UNI   | 18  | 9.18%   | 2  | 11.11%  | 2  | 3.39%   | 0 | 0.00%   | 6  | 13.64%  | 9   | 5.45%   | 1 | 20.00%  | 38  | 7.79%   |
| OTHER | 0   | 0.00%   | 0  | 0.00%   | 0  | 0.00%   | 0 | 0.00%   | 0  | 0.00%   | 5   | 3.03%   | 0 | 0.00%   | 5   | 1.02%   |
| Total | 196 | 100.00% | 18 | 100.00% | 59 | 100.00% | 1 | 100.00% | 44 | 100.00% | 165 | 100.00% | 5 | 100.00% | 488 | 100.00% |