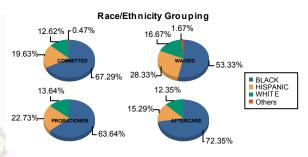

#### Age

| 14           | 1   | 0.51%   | 1  | 5.56%   | 0  | 0.00%                 | 0 | 0.00%   | 4  | 9.09%   | 0   | 0.00%   | 0 | 0.00%   | 6                  | 1.23%   |
|--------------|-----|---------|----|---------|----|-----------------------|---|---------|----|---------|-----|---------|---|---------|--------------------|---------|
| 15           | 7   | 3.57%   | 0  | 0.00%   | 0  | 0.00%                 | 0 | 0.00%   | 7  | 15.91%  | 1   | 0.61%   | 0 | 0.00%   | 15                 | 3.07%   |
| 16           | 15  | 7.65%   | 2  | 11.11%  | 5  | 8.4 <mark>7%</mark>   | 0 | 0.00%   | 7  | 15.91%  | 4   | 2.42%   | 0 | 0.00%   | 33                 | 6.76%   |
| 17           | 40  | 20.41%  | 5  | 27.78%  | 4  | 6.7 <mark>8%</mark>   | 0 | 0.00%   | 12 | 27.27%  | 13  | 7.88%   | 0 | 0.00%   | 74                 | 15.16%  |
| 18           | 62  | 31.63%  | 2  | 11.11%  | 18 | 30.51 <mark>%</mark>  | 0 | 0.00%   | 14 | 31.82%  | 22  | 13.33%  | 0 | 0.00%   | 118                | 24.18%  |
| 19           | 35  | 17.86%  | 0  | 0.00%   | 14 | 23.73 <mark>%</mark>  | 1 | 100.00% | 0  | 0.00%   | 33  | 20.00%  | 1 | 20.00%  | 84                 | 17.21%  |
| 20 and Above | 36  | 18.37%  | 8  | 44.44%  | 18 | 30.51 <mark>%</mark>  | 0 | 0.00%   | 0  | 0.00%   | 92  | 55.76%  | 4 | 80.00%  | 1 <mark>5</mark> 8 | 32.38%  |
| Total        | 196 | 100.00% | 18 | 100.00% | 59 | 100.00 <mark>%</mark> | 1 | 100.00% | 44 | 100.00% | 165 | 100.00% | 5 | 100.00% | 488                | 100.00% |
|              |     |         |    |         |    |                       |   |         |    |         |     |         |   |         |                    |         |

| Average Age | 18.26 | 18.44 | 18.71 | 19.00 | 16.57 | 20.28 | 22.00 | 18.89 |
|-------------|-------|-------|-------|-------|-------|-------|-------|-------|