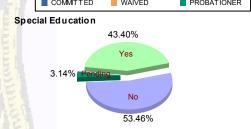

#### **Special Education Services**

| Yes     | 85  | (43.37%)  | 5  | (27.78%)  | 28 | (47.46%)  | 1 | (100.00%) | 19 | (43.18%)  | 138 | (43.40%)  |
|---------|-----|-----------|----|-----------|----|-----------|---|-----------|----|-----------|-----|-----------|
| No      | 105 | (53.57%)  | 13 | (72.22%)  | 29 | (49.15%)  | 0 | 0.00%     | 23 | (52.27%)  | 170 | (53.46%)  |
| Pending | 6   | (3.06%)   | 0  | 0.00%     | 2  | (3.39%)   | 0 | 0.00%     | 2  | (4.55%)   | 10  | (3.14%)   |
| Total   | 196 | (100.00%) | 18 | (100.00%) | 59 | (100.00%) | 1 | (100.00%) | 44 | (100.00%) | 318 | (100.00%) |