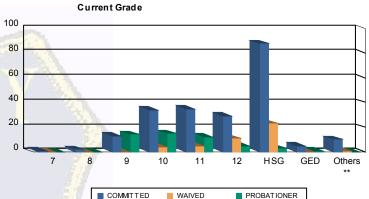

# Juvenile Demographics and Statistics

| Current   |     | СОММ      | ITTED |           |    | WAI       | /ED |           |    | PROBAT    | Total |           |     |           |  |
|-----------|-----|-----------|-------|-----------|----|-----------|-----|-----------|----|-----------|-------|-----------|-----|-----------|--|
| Grade     | М   | MALE      |       | FEMALE    |    | ALE       | FEI | MALE      | М  | ALE       | FEI   | MALE      |     |           |  |
| 7         | 1   | (0.48%)   | 0     | 0.00%     | 0  | 0.00%     | 0   | 0.00%     | 0  | 0.00%     | 0     | 0.00%     | 1   | (0.32%)   |  |
| 8         | 2   | (0.96%)   | 0     | 0.00%     | 0  | 0.00%     | 0   | 0.00%     | 0  | 0.00%     | 0     | 0.00%     | 2   | (0.64%)   |  |
| 9         | 12  | (5.74%)   | 1     | (12.50%)  | 0  | 0.00%     | 0   | 0.00%     | 12 | (26.09%)  | 2     | (50.00%)  | 27  | (8.68%)   |  |
| 10        | 33  | (15.79%)  | 1     | (12.50%)  | 4  | (9.76%)   | 0   | 0.00%     | 15 | (32.61%)  | 0     | 0.00%     | 53  | (17.04%)  |  |
| 11        | 31  | (14.83%)  | 4     | (50.00%)  | 5  | (12.20%)  | 0   | 0.00%     | 11 | (23.91%)  | 1     | (25.00%)  | 52  | (16.72%)  |  |
| 12        | 29  | (13.88%)  | 0     | 0.00%     | 10 | (24.39%)  | 1   | (33.33%)  | 5  | (10.87%)  | 0     | 0.00%     | 45  | (14.47%)  |  |
| HSG       | 87  | (41.63%)  | 1     | (12.50%)  | 21 | (51.22%)  | 2   | (66.67%)  | 2  | (4.35%)   | 1     | (25.00%)  | 114 | (36.66%)  |  |
| GED       | 5   | (2.39%)   | 0     | 0.00%     | 0  | 0.00%     | 0   | 0.00%     | 1  | (2.17%)   | 0     | 0.00%     | 6   | (1.93%)   |  |
| Others ** | 9   | (4.31%)   | 1     | (12.50%)  | 1  | (2.44%)   | 0   | 0.00%     | 0  | 0.00%     | 0     | 0.00%     | 11  | (3.54%)   |  |
| Total     | 209 | (100.00%) | 8     | (100.00%) | 41 | (100.00%) | 3   | (100.00%) | 46 | (100.00%) | 4     | (100.00%) | 311 | (100.00%) |  |