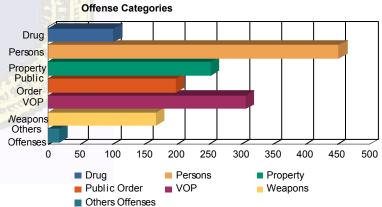

### **Offense Categories**

| Drug            | 77    | (6.22%)   | 6  | (10.71%)  | 6  | (8.33%)   | 1  | (7.14%)   | 12  | (10.81%)  | 0 | 0.00%     | 102   | (6.81%)   |
|-----------------|-------|-----------|----|-----------|----|-----------|----|-----------|-----|-----------|---|-----------|-------|-----------|
| Persons         | 373   | (30.15%)  | 15 | (26.79%)  | 34 | (47.22%)  | 5  | (35.71%)  | 23  | (20.72%)  | 2 | (25.00%)  | 452   | (30.17%)  |
| Property        | 215   | (17.38%)  | 8  | (14.29%)  | 4  | (5.56%)   | 2  | (14.29%)  | 22  | (19.82%)  | 2 | (25.00%)  | 253   | (16.89%)  |
| Public Order    | 166   | (13.42%)  | 10 | (17.86%)  | 6  | (8.33%)   | 2  | (14.29%)  | 14  | (12.61%)  | 1 | (12.50%)  | 199   | (13.28%)  |
| VOP             | 256   | (20.70%)  | 11 | (19.64%)  | 4  | (5.56%)   | 2  | (14.29%)  | 31  | (27.93%)  | 3 | (37.50%)  | 307   | (20.49%)  |
| Weapons         | 136   | (10.99%)  | 5  | (8.93%)   | 18 | (25.00%)  | 1  | (7.14%)   | 8   | (7.21%)   | 0 | 0.00%     | 168   | (11.21%)  |
| Others Offenses | 14    | (1.13%)   | 1  | (1.79%)   | 0  | 0.00%     | 1  | (7.14%)   | 1   | (0.90%)   | 0 | 0.00%     | 17    | (1.13%)   |
| Total *         | 1,237 | (100.00%) | 56 | (100.00%) | 72 | (100.00%) | 14 | (100.00%) | 111 | (100.00%) | 8 | (100.00%) | 1,498 | (100.00%) |