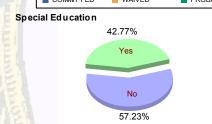

### **Special Education Services**

| •     |              |                          |           |             |              |             |               |
|-------|--------------|--------------------------|-----------|-------------|--------------|-------------|---------------|
| Yes   | 90 (43.06%   | 6) 3 <b>(37.50%)</b> 13  | (31.71%)  | 2 (66.67%)  | 25 (54.35%)  | 0 0.00%     | 133 (42.77%)  |
| No    | 119 (56.94%  | 6) 5 <b>(62.50%)</b> 28  | (68.29%)  | 1 (33.33%)  | 21 (45.65%)  | 4 (100.00%) | 178 (57.23%)  |
| Total | 209 (100.00% | 6) 8 <b>(100.00%)</b> 41 | (100.00%) | 3 (100.00%) | 46 (100.00%) | 4 (100.00%) | 311 (100.00%) |