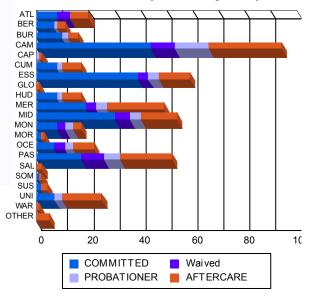

**Sentencing County** 

| ATL   | 8   | 3.83%   | 0 | 0.00%   | 5  | 12.20%  | 0 | 0.00%   | 0  | 0.00%   | 0 | 0.00%   | 6   | 3.92%   | 1  | 9.09%   | 20  | 4.23%   |
|-------|-----|---------|---|---------|----|---------|---|---------|----|---------|---|---------|-----|---------|----|---------|-----|---------|
| BER   | 7   | 3.35%   | 0 | 0.00%   | 0  | 0.00%   | 0 | 0.00%   | 1  | 2.22%   | 0 | 0.00%   | 3   | 1.96%   | 0  | 0.00%   | 11  | 2.33%   |
| BUR   | 8   | 3.83%   | 2 | 25.00%  | 0  | 0.00%   | 0 | 0.00%   | 2  | 4.44%   | 0 | 0.00%   | 4   | 2.61%   | 0  | 0.00%   | 16  | 3.38%   |
| CAM   | 42  | 20.10%  | 2 | 25.00%  | 6  | 14.63%  | 3 | 100.00% | 11 | 24.44%  | 2 | 66.67%  | 26  | 16.99%  | 2  | 18.18%  | 94  | 19.87%  |
| CAP   | 0   | 0.00%   | 0 | 0.00%   | 0  | 0.00%   | 0 | 0.00%   | 1  | 2.22%   | 0 | 0.00%   | 1   | 0.65%   | 0  | 0.00%   | 2   | 0.42%   |
| CUM   | 8   | 3.83%   | 0 | 0.00%   | 0  | 0.00%   | 0 | 0.00%   | 2  | 4.44%   | 0 | 0.00%   | 7   | 4.58%   | 0  | 0.00%   | 17  | 3.59%   |
| ESS   | 39  | 18.66%  | 0 | 0.00%   | 4  | 9.76%   | 0 | 0.00%   | 4  | 8.89%   | 0 | 0.00%   | 11  | 7.19%   | 1  | 9.09%   | 59  | 12.47%  |
| GLO   | 0   | 0.00%   | 0 | 0.00%   | 0  | 0.00%   | 0 | 0.00%   | 0  | 0.00%   | 0 | 0.00%   | 1   | 0.65%   | 0  | 0.00%   | 1   | 0.21%   |
| HUD   | 8   | 3.83%   | 0 | 0.00%   | 0  | 0.00%   | 0 | 0.00%   | 2  | 4.44%   | 0 | 0.00%   | 7   | 4.58%   | 0  | 0.00%   | 17  | 3.59%   |
| MER   | 19  | 9.09%   | 0 | 0.00%   | 4  | 9.76%   | 0 | 0.00%   | 3  | 6.67%   | 1 | 33.33%  | 19  | 12.42%  | 3  | 27.27%  | 49  | 10.36%  |
| MID   | 27  | 12.92%  | 3 | 37.50%  | 6  | 14.63%  | 0 | 0.00%   | 4  | 8.89%   | 0 | 0.00%   | 13  | 8.50%   | 1  | 9.09%   | 54  | 11.42%  |
| MON   | 8   | 3.83%   | 0 | 0.00%   | 3  | 7.32%   | 0 | 0.00%   | 3  | 6.67%   | 0 | 0.00%   | 3   | 1.96%   | 0  | 0.00%   | 17  | 3.59%   |
| MOR   | 2   | 0.96%   | 0 | 0.00%   | 0  | 0.00%   | 0 | 0.00%   | 0  | 0.00%   | 0 | 0.00%   | 1   | 0.65%   | 0  | 0.00%   | 3   | 0.63%   |
| OCE   | 7   | 3.35%   | 0 | 0.00%   | 4  | 9.76%   | 0 | 0.00%   | 3  | 6.67%   | 0 | 0.00%   | 8   | 5.23%   | 0  | 0.00%   | 22  | 4.65%   |
| PAS   | 17  | 8.13%   | 0 | 0.00%   | 9  | 21.95%  | 0 | 0.00%   | 6  | 13.33%  | 0 | 0.00%   | 19  | 12.42%  | 1  | 9.09%   | 52  | 10.99%  |
| SAL   | 0   | 0.00%   | 0 | 0.00%   | 0  | 0.00%   | 0 | 0.00%   | 0  | 0.00%   | 0 | 0.00%   | 2   | 1.31%   | 0  | 0.00%   | 2   | 0.42%   |
| SOM   | 1   | 0.48%   | 0 | 0.00%   | 0  | 0.00%   | 0 | 0.00%   | 0  | 0.00%   | 0 | 0.00%   | 1   | 0.65%   | 0  | 0.00%   | 2   | 0.42%   |
| SUS   | 2   | 0.96%   | 0 | 0.00%   | 0  | 0.00%   | 0 | 0.00%   | 0  | 0.00%   | 0 | 0.00%   | 1   | 0.65%   | 1  | 9.09%   | 4   | 0.85%   |
| UNI   | 6   | 2.87%   | 1 | 12.50%  | 0  | 0.00%   | 0 | 0.00%   | 3  | 6.67%   | 0 | 0.00%   | 14  | 9.15%   | 1  | 9.09%   | 25  | 5.29%   |
| WAR   | 0   | 0.00%   | 0 | 0.00%   | 0  | 0.00%   | 0 | 0.00%   | 0  | 0.00%   | 0 | 0.00%   | 1   | 0.65%   | 0  | 0.00%   | 1   | 0.21%   |
| OTHER | 0   | 0.00%   | 0 | 0.00%   | 0  | 0.00%   | 0 | 0.00%   | 0  | 0.00%   | 0 | 0.00%   | 5   | 3.27%   | 0  | 0.00%   | 5   | 1.06%   |
| Total | 209 | 100.00% | 8 | 100.00% | 41 | 100.00% | 3 | 100.00% | 45 | 100.00% | 3 | 100.00% | 153 | 100.00% | 11 | 100.00% | 473 | 100.00% |
|       | -   |         |   |         |    |         |   |         |    |         |   |         |     |         |    |         |     |         |