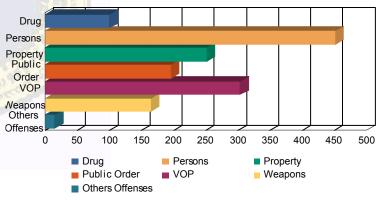

| Offe | nse | Cat | eao | ries |
|------|-----|-----|-----|------|

| -               |       |           |    |           |    |           |    |           |     |           |      |                       |       |           |
|-----------------|-------|-----------|----|-----------|----|-----------|----|-----------|-----|-----------|------|-----------------------|-------|-----------|
| Drug            | 76    | (6.18%)   | 6  | (10.71%)  | 6  | (8.22%)   | 1  | (7.14%)   | 11  | (10.78%)  | 0    | 0.00%                 | 100   | (6.75%)   |
| Persons         | 371   | (30.19%)  | 15 | (26.79%)  | 35 | (47.95%)  | 5  | (35.71%)  | 23  | (22.55%)  | 2    | (28.57%)              | 451   | (30.45%)  |
| Property        | 216   | (17.58%)  | 8  | (14.29%)  | 4  | (5.48%)   | 2  | (14.29%)  | 19  | (18.63%)  | 2    | (28.57%)              | 251   | (16.95%)  |
| Public Order    | 165   | (13.43%)  | 10 | (17.86%)  | 6  | (8.22%)   | 2  | (14.29%)  | 12  | (11.76%)  | 1    | (14.29%)              | 196   | (13.23%)  |
| VOP             | 255   | (20.75%)  | 11 | (19.64%)  | 4  | (5.48%)   | 2  | (14.29%)  | 29  | (28.43%)  | 2    | (28.57%)              | 303   | (20.46%)  |
| Weapons         | 133   | (10.82%)  | 5  | (8.93%)   | 18 | (24.66%)  | 1  | (7.14%)   | 8   | (7.84%)   | 0    | 0.00%                 | 165   | (11.14%)  |
| Others Offenses | 13    | (1.06%)   | 1  | (1.79%)   | 0  | 0.00%     | 1  | (7.14%)   | 0   | 0.00%     | 0    | 0.00%                 | 15    | (1.01%)   |
| Total *         | 1,229 | (100.00%) | 56 | (100.00%) | 73 | (100.00%) | 14 | (100.00%) | 102 | (100.00%) | 7    | (100.00%)             | 1,481 | (100.00%) |
|                 |       | 1         |    |           |    | •         |    |           |     | 1000      | 1.10 | and the second second |       |           |