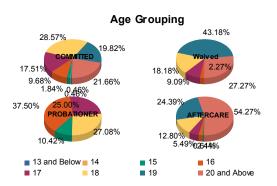

| Age          |     |         |   |         |    |                      |     |         |     |         |     |            |     |         |    |         |     |         |
|--------------|-----|---------|---|---------|----|----------------------|-----|---------|-----|---------|-----|------------|-----|---------|----|---------|-----|---------|
| 13 and Below | 1   | 0.48%   | 0 | 0.00%   | 0  | 0.00%                | 0   | 0.00%   | 0   | 0.00%   | 0   | 0.00%      | 0   | 0.00%   | 0  | 0.00%   | 1   | 0.21    |
| 14           | 1   | 0.48%   | 0 | 0.00%   | 0  | 0.00%                | 0   | 0.00%   | 0   | 0.00%   | 0   | 0.00%      | 0   | 0.00%   | 0  | 0.00%   | 1   | 0.21    |
| 15           | 4   | 1.91%   | 0 | 0.00%   | 0  | 0.00%                | 0   | 0.00%   | 4   | 8.89%   | 1   | 33.33%     | 1   | 0.65%   | 0  | 0.00%   | 10  | 2.11    |
| 16           | 19  | 9.09%   | 2 | 25.00%  | 1  | 2.44%                | 0   | 0.00%   | 16  | 35.56%  | 2   | 66.67%     | 3   | 1.96%   | 1  | 9.09%   | 44  | 9.30    |
| 17           | 38  | 18.18%  | 0 | 0.00%   | 4  | 9.76%                | 0   | 0.00%   | 12  | 26.67%  | 0   | 0.00%      | 7   | 4.58%   | 2  | 18.18%  | 63  | 13.32   |
| 18           | 61  | 29.19%  | 1 | 12.50%  | 7  | 17.07%               | 1   | 33.33%  | 13  | 28.89%  | 0   | 0.00%      | 20  | 13.07%  | 1  | 9.09%   | 104 | 21.99   |
| 19           | 39  | 18.66%  | 4 | 50.00%  | 18 | 43.90 <mark>%</mark> | 1   | 33.33%  | 0   | 0.00%   | 0   | 0.00%      | 39  | 25.49%  | 1  | 9.09%   | 102 | 21.56   |
| 20 and Above | 46  | 22.01%  | 1 | 12.50%  | 11 | 26.83 <mark>%</mark> | 1   | 33.33%  | 0   | 0.00%   | 0   | 0.00%      | 83  | 54.25%  | 6  | 54.55%  | 148 | 31.29   |
| Total        | 209 | 100.00% | 8 | 100.00% | 41 | 100.00%              | 3   | 100.00% | 45  | 100.00% | 3   | 100.00%    | 153 | 100.00% | 11 | 100.00% | 473 | 100.009 |
| Average Age  | 1   | 8.36    |   | 18.63   |    | 18.88                | 11  | 19.00   |     | 16.76   | 1 F | 15.67      | 2   | 20.44   |    | 19.55   | 1   | 8.95    |
| 0            |     |         |   |         |    | 1. 1. 1.             | 2.5 |         | 100 |         | 111 | A CONTRACT | 1.1 | 1.1.1.1 |    | 14.37   |     | 110012  |