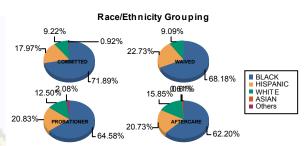

Juvenile Demographics and Statistics

NJ Office of the Attorney General Juvenile Justice Commission

**Count of Juveniles By Sentencing County** 

| Race/     |     | COMM    | ITTED  |         | WAIVED |             |   |         | PROBATIONER |             |   |         |        | AFTER   | Total |         |     |         |
|-----------|-----|---------|--------|---------|--------|-------------|---|---------|-------------|-------------|---|---------|--------|---------|-------|---------|-----|---------|
| Ethnicity | N   | IALE    | FEMALE |         |        | MALE FEMALE |   | MALE FE |             | FEMALE MALE |   | MALE    | FEMALE |         |       |         |     |         |
| BLACK     | 151 | 72.25%  | 5      | 62.50%  | 27     | 65.85%      | 3 | 100.00% | 29          | 64.44%      | 2 | 66.67%  | 98     | 64.05%  | 4     | 36.36%  | 319 | 67.44   |
| HISPANIC  | 38  | 18.18%  | 1      | 12.50%  | 10     | 24.39%      | 0 | 0.00%   | 10          | 22.22%      | 0 | 0.00%   | 32     | 20.92%  | 2     | 18.18%  | 93  | 19.66   |
| WHITE     | 18  | 8.61%   | 2      | 25.00%  | 4      | 9.76%       | 0 | 0.00%   | 5           | 11.11%      | 1 | 33.33%  | 21     | 13.73%  | 5     | 45.45%  | 56  | 11.849  |
| ASIAN     | 0   | 0.00%   | 0      | 0.00%   | 0      | 0.00%       | 0 | 0.00%   | 0           | 0.00%       | 0 | 0.00%   | 1      | 0.65%   | 0     | 0.00%   | 1   | 0.219   |
| Others    | 2   | 0.96%   | 0      | 0.00%   | 0      | 0.00%       | 0 | 0.00%   | 1           | 2.22%       | 0 | 0.00%   | 1      | 0.65%   | 0     | 0.00%   | 4   | 0.85%   |
| Total     | 209 | 100.00% | 8      | 100.00% | 41     | 100.00%     | 3 | 100.00% | 45          | 100.00%     | 3 | 100.00% | 153    | 100.00% | 11    | 100.00% | 473 | 100.00% |