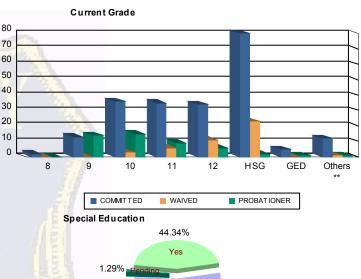

## Juvenile Demographics and Statistics

| Current   | COMMI         | TTED        | WAIV                    | ED                      | PROBATI      | ONER        | Total |                         |  |
|-----------|---------------|-------------|-------------------------|-------------------------|--------------|-------------|-------|-------------------------|--|
| Grade     | MALE          | FEMALE      | MALE                    | FEMALE                  | MALE         | FEMALE      |       |                         |  |
| 8         | (0.96%)       | 0.00%       | 0.00%                   | 0.00%                   | 0.00%        | 0.00%       | 2     | (0.65%)                 |  |
| 9         | (5.74%)       | (12.50%)    | 0.00%                   | 0.00%                   | (26.67%)     | (66.67%)    | 27    | (8.74%)                 |  |
| 10        | (16.75%)      | (12.50%)    | (7. <mark>32%</mark> )  | 0.00%                   | (33.33%)     | 0.00%       | 54    | (17.48%)                |  |
| 11        | (15.31%)      | (37.50%)    | ( <mark>14.6</mark> 3%) | 0.00%                   | (17.78%)     | (33.33%)    | 50    | (16.18%)                |  |
| 12        | (15.79%)      | (12.50%)    | (24.39%)                | (33. <mark>3</mark> 3%) | (13.33%)     | 0.00%       | 51    | (16. <mark>5</mark> 0%) |  |
| HSG       | (37.80%)      | (12.50%)    | (51.22%)                | (66. <mark>6</mark> 7%) | (4.44%)      | 0.00%       | 105   | (33.98%)                |  |
| GED       | (2.39%)       | 0.00%       | 0.00%                   | 0.00%                   | (2.22%)      | 0.00%       | 6     | (1.94%)                 |  |
| Others ** | (5.26%)       | (12.50%)    | (2.44%)                 | 0.00%                   | (2.22%)      | 0.00%       | 14    | (4.53%)                 |  |
| Total     | 209 (100.00%) | 8 (100.00%) | 41 (100.00%)            | 3 (100.00%)             | 45 (100.00%) | 3 (100.00%) | 309   | (100.00%)               |  |

No 54.37%

## **Special Education Services**

| Yes     | 93  | (44.50%)  | 3 | (37.50%)  | 13 | (31.71%)  | 2 | (66.67%)  | 26 | (57.78%)  | 0 | 0.00%     | 137 | 7 (44.34%)              |
|---------|-----|-----------|---|-----------|----|-----------|---|-----------|----|-----------|---|-----------|-----|-------------------------|
| No      | 113 | (54.07%)  | 5 | (62.50%)  | 28 | (68.29%)  | 1 | (33.33%)  | 18 | (40.00%)  | 3 | (100.00%) | 168 | 3 <mark>(54.37%)</mark> |
| Pendina | 3   | (1.44%)   | 0 | 0.00%     | 0  | 0.00%     | 0 | 0.00%     | 1  | (2.22%)   | 0 | 0.00%     | 4   | (1.29%)                 |
| Total   | 209 | (100.00%) | 8 | (100.00%) | 41 | (100.00%) | 3 | (100.00%) | 45 | (100.00%) | 3 | (100.00%) | 309 | (100.00%)               |