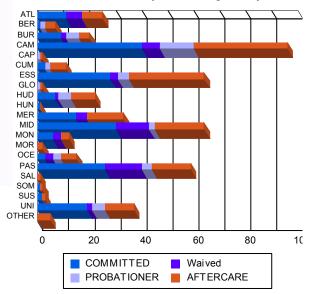

| ATL   | 11  | 5.95%   | 0  | 0.00%   | 6  | 10.53%  | 0 | 0.00%   | 0  | 0.00%   | 7   | 4.07%   | 1 | 25.00%  | 25  | 5.18%   |
|-------|-----|---------|----|---------|----|---------|---|---------|----|---------|-----|---------|---|---------|-----|---------|
| BER   | 1   | 0.54%   | 0  | 0.00%   | 0  | 0.00%   | 0 | 0.00%   | 2  | 4.26%   | 4   | 2.33%   | 0 | 0.00%   | 7   | 1.45%   |
| BUR   | 8   | 4.32%   | 1  | 5.88%   | 2  | 3.51%   | 0 | 0.00%   | 5  | 10.64%  | 4   | 2.33%   | 0 | 0.00%   | 20  | 4.14%   |
| CAM   | 37  | 20.00%  | 3  | 17.65%  | 6  | 10.53%  | 1 | 100.00% | 13 | 27.66%  | 36  | 20.93%  | 0 | 0.00%   | 96  | 19.88%  |
| CAP   | 0   | 0.00%   | 0  | 0.00%   | 0  | 0.00%   | 0 | 0.00%   | 1  | 2.13%   | 1   | 0.58%   | 0 | 0.00%   | 2   | 0.41%   |
| СЛМ   | 2   | 1.08%   | 1  | 5.88%   | 0  | 0.00%   | 0 | 0.00%   | 2  | 4.26%   | 6   | 3.49%   | 0 | 0.00%   | 11  | 2.28%   |
| ESS   | 28  | 15.14%  | 0  | 0.00%   | 3  | 5.26%   | 0 | 0.00%   | 4  | 8.51%   | 28  | 16.28%  | 1 | 25.00%  | 64  | 13.25%  |
| GLO   | 0   | 0.00%   | 0  | 0.00%   | 0  | 0.00%   | 0 | 0.00%   | 1  | 2.13%   | 1   | 0.58%   | 0 | 0.00%   | 2   | 0.41%   |
| HUD   | 7   | 3.78%   | 0  | 0.00%   | 1  | 1.75%   | 0 | 0.00%   | 5  | 10.64%  | 9   | 5.23%   | 0 | 0.00%   | 22  | 4.55%   |
| HUN   | 1   | 0.54%   | 0  | 0.00%   | 0  | 0.00%   | 0 | 0.00%   | 0  | 0.00%   | 0   | 0.00%   | 0 | 0.00%   | 1   | 0.21%   |
| MER   | 13  | 7.03%   | 2  | 11.76%  | 4  | 7.02%   | 0 | 0.00%   | 0  | 0.00%   | 14  | 8.14%   | 0 | 0.00%   | 33  | 6.83%   |
| MID   | 26  | 14.05%  | 4  | 23.53%  | 13 | 22.81%  | 0 | 0.00%   | 2  | 4.26%   | 19  | 11.05%  | 0 | 0.00%   | 64  | 13.25%  |
| MON   | 6   | 3.24%   | 0  | 0.00%   | 3  | 5.26%   | 0 | 0.00%   | 0  | 0.00%   | 3   | 1.74%   | 0 | 0.00%   | 12  | 2.48%   |
| MOR   | 0   | 0.00%   | 0  | 0.00%   | 0  | 0.00%   | 0 | 0.00%   | 0  | 0.00%   | 2   | 1.16%   | 0 | 0.00%   | 2   | 0.41%   |
| OCE   | 3   | 1.62%   | 0  | 0.00%   | 3  | 5.26%   | 0 | 0.00%   | 3  | 6.38%   | 6   | 3.49%   | 0 | 0.00%   | 15  | 3.11%   |
| PAS   | 23  | 12.43%  | 3  | 17.65%  | 14 | 24.56%  | 0 | 0.00%   | 4  | 8.51%   | 14  | 8.14%   | 1 | 25.00%  | 59  | 12.22%  |
| SAL   | 0   | 0.00%   | 0  | 0.00%   | 0  | 0.00%   | 0 | 0.00%   | 0  | 0.00%   | 1   | 0.58%   | 0 | 0.00%   | 1   | 0.21%   |
| SOM   | 1   | 0.54%   | 0  | 0.00%   | 0  | 0.00%   | 0 | 0.00%   | 0  | 0.00%   | 1   | 0.58%   | 0 | 0.00%   | 2   | 0.41%   |
| SUS   | 1   | 0.54%   | 1  | 5.88%   | 0  | 0.00%   | 0 | 0.00%   | 0  | 0.00%   | 1   | 0.58%   | 0 | 0.00%   | 3   | 0.62%   |
| UNI   | 17  | 9.19%   | 2  | 11.76%  | 2  | 3.51%   | 0 | 0.00%   | 5  | 10.64%  | 10  | 5.81%   | 1 | 25.00%  | 37  | 7.66%   |
| OTHER | 0   | 0.00%   | 0  | 0.00%   | 0  | 0.00%   | 0 | 0.00%   | 0  | 0.00%   | 5   | 2.91%   | 0 | 0.00%   | 5   | 1.04%   |
| Total | 185 | 100.00% | 17 | 100.00% | 57 | 100.00% | 1 | 100.00% | 47 | 100.00% | 172 | 100.00% | 4 | 100.00% | 483 | 100.00% |

**Count of Juveniles By Sentencing County** 

NJ Office of the Attorney General Juvenile Justice Commission