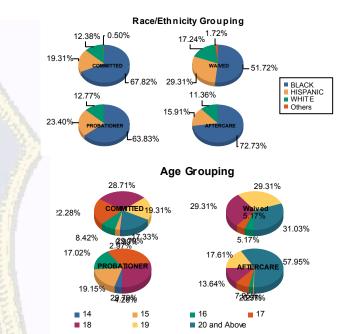

# Juvenile Demographics and Statistics

| Race/     |      | COMM    |    |         | WAI | VED     |   | PRO     | BATIONER |         | AFTER | CARE                |   | Т       | otal |         |
|-----------|------|---------|----|---------|-----|---------|---|---------|----------|---------|-------|---------------------|---|---------|------|---------|
| Ethnicity | MALE |         | F  | EMALE   |     | MALE    | F | EMALE   | I        | ALE     | N     | ALE                 | F | EMALE   |      |         |
| BLACK     | 128  | 69.19%  | 9  | 52.94%  | 29  | 50.88%  | 1 | 100.00% | 30       | 63.83%  | 126   | 73.26%              | 2 | 50.00%  | 325  | 67.29%  |
| HISPANIC  | 38   | 20.54%  | 1  | 5.88%   | 17  | 29.82%  | 0 | 0.00%   | 11       | 23.40%  | 27    | 15.70%              | 1 | 25.00%  | 95   | 19.67%  |
| WHITE     | 18   | 9.73%   | 7  | 41.18%  | 10  | 17.54%  | 0 | 0.00%   | 6        | 12.77%  | 19    | <mark>11.05%</mark> | 1 | 25.00%  | 61   | 12.63%  |
| Others    | 1    | 0.54%   | 0  | 0.00%   | 1   | 1.75%   | 0 | 0.00%   | 0        | 0.00%   | 0     | 0.00%               | 0 | 0.00%   | 2    | 0.41%   |
| Total     | 185  | 100.00% | 17 | 100.00% | 57  | 100.00% | 1 | 100.00% | 47       | 100.00% | 172   | 100.00%             | 4 | 100.00% | 483  | 100.00% |

| Average Age  | 18  | 18.19   |    | 18.24   |    | 18.88                | 11 | 19.00   | 1  | 6.62                | 2   | 0.30    |   | 23.25   | 1                  | 8.92    |
|--------------|-----|---------|----|---------|----|----------------------|----|---------|----|---------------------|-----|---------|---|---------|--------------------|---------|
| Total        | 185 | 100.00% | 17 | 100.00% | 57 | 100.00%              | 1  | 100.00% | 47 | 100.00%             | 172 | 100.00% | 4 | 100.00% | 483                | 100.009 |
| 20 and Above | 28  | 15.14%  | 7  | 41.18%  | 18 | 31.58 <mark>%</mark> | 0  | 0.00%   | 0  | 0.00%               |     | 56.98%  | 4 | 100.00% | 1 <mark>5</mark> 5 | 32.09   |
| 19           | 39  | 21.08%  | 0  | 0.00%   | 16 | <b>28.07%</b>        | 1  | 100.00% | 0  | 0.00%               | 31  | 18.02%  | 0 | 0.00%   | 87                 | 18.019  |
| 18           | 56  | 30.27%  | 2  | 11.76%  | 17 | <b>29.82%</b>        | 0  | 0.00%   | 14 | <mark>29.79%</mark> | 24  | 13.95%  | 0 | 0.00%   | 113                | 23.40   |
| 17           | 39  | 21.08%  | 6  | 35.29%  | 3  | 5.26%                | 0  | 0.00%   | 14 | 29.79%              | 14  | 8.14%   | 0 | 0.00%   | 76                 | 15.73   |
| 16           | 16  | 8.65%   | 1  | 5.88%   | 3  | 5.26%                | 0  | 0.00%   | 8  | 17.02%              | 4   | 2.33%   | 0 | 0.00%   | 32                 | 6.63    |
| 15           | 6   | 3.24%   | 0  | 0.00%   | 0  | 0.00%                | 0  | 0.00%   | 9  | 19.15%              | 1   | 0.58%   | 0 | 0.00%   | 16                 | 3.31%   |
| 14           | 1   | 0.54%   | 1  | 5.88%   | 0  | 0.00%                | 0  | 0.00%   | 2  | 4.26%               | 0   | 0.00%   | 0 | 0.00%   | 4                  | 0.83%   |