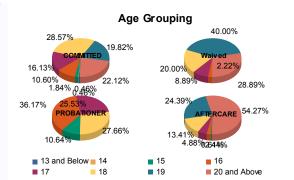

| 0.00%   | 0 | 0.00%   | 1   | 0.65%   | 1  | 9.09%   | 4   | 0.85%   |
| UNI   | 6   | 2.87%   | 1 | 12.50%  | 0  | 0.00%   | 0 | 0.00%   | 3  | 6.82%   | 0 | 0.00%   | 14  | 9.15%   | 1  | 9.09%   | 25  | 5.29%   |
| WAR   | 0   | 0.00%   | 0 | 0.00%   | 0  | 0.00%   | 0 | 0.00%   | 0  | 0.00%   | 0 | 0.00%   | 1   | 0.65%   | 0  | 0.00%   | 1   | 0.21%   |
| OTHER | 0   | 0.00%   | 0 | 0.00%   | 0  | 0.00%   | 0 | 0.00%   | 0  | 0.00%   | 0 | 0.00%   | 5   | 3.27%   | 0  | 0.00%   | 5   | 1.06%   |
| Total | 209 | 100.00% | 8 | 100.00% | 42 | 100.00% | 3 | 100.00% | 44 | 100.00% | 3 | 100.00% | 153 | 100.00% | 11 | 100.00% | 473 | 100.00% |
|       |     |         |   |         |    |         |   |         |    |         |   |         |     |         |    |         |     |         |









## NJ Office of the Attorney General Juvenile Justice Commission



### Juvenile Demographics and Statistics

| Current   |     | СОММ      | ITTED  |           |    | WAI                    | VED |           |    | PROBAT    | Total |           |     |          |  |
|-----------|-----|-----------|--------|-----------|----|------------------------|-----|-----------|----|-----------|-------|-----------|-----|----------|--|
| Grade     | M   | ALE       | FEMALE |           | М  | ALE                    | FE  | MALE      | М  | ALE       | FE    | MALE      |     |          |  |
| 8         | 2   | (0.96%)   | 0      | 0.00%     | 0  | 0.00%                  | 0   | 0.00%     | 0  | 0.00%     | 0     | 0.00%     | 2   | (0.65%)  |  |
| 9         | 13  | (6.22%)   | 1      | (12.50%)