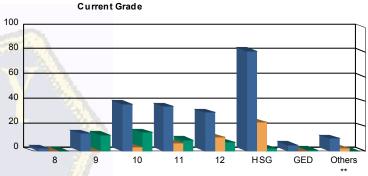

0%  |  |
| 12        | 30  | (14.35%)  | 1      | (12.50%)  | 10 | (23.81%)               | 1   | (33.33%)  | 7  | (15.91%)  | 0     | 0.00%     | 49  | (15.86%  |  |
| HSG       | 80  | (38.28%)  | 1      | (12.50%)  | 21 | (50.00%)               | 2   | (66.67%)  | 2  | (4.55%)   | 0     | 0.00%     | 106 | (34.30%  |  |
| GED       | 5   | (2.39%)   | 0      | 0.00%     | 0  | 0.00%                  | 0   | 0.00%     | 1  | (2.27%)   | 0     | 0.00%     | 6   | (1.94%)  |  |
| Others ** | 9   | (4.31%)   | 1      | (12.50%)  | 2  | (4.76%)                | 0   | 0.00%     | 0  | 0.00%     | 0     | 0.00%     | 12  | (3.88%   |  |
| Total     | 209 | (100.00%) | 8      | (100.00%) | 42 | (100.00%)              | 3   | (100.00%) | 44 | (100.00%) | 3     | (100.00%) | 309 | (100.00% |  |



\*\* Includes Aged Out Juveniles and Pending Records

#### **Special Education Services**

| Yes     | 93  | (44.50%)  | 3 | (37.50%)  | 13 | (30.95%)  | 2 | (66.67%)  | 25 | (56.82%)  | 0 | 0.00%     | 136 | (44.01%)  |
|---------|-----|-----------|---|-----------|----|-----------|---|-----------|----|-----------|---|-----------|-----|-----------|
| No      | 115 | (55.02%)  | 5 | (62.50%)  | 28 | (66.67%)  | 1 | (33.33%)  | 19 | (43.18%)  | 3 | (100.00%) | 171 | (55.34%)  |
| Pending | 1   | (0.48%)   | 0 | 0.00%     | 1  | (2.38%)   | 0 | 0.00%     | 0  | 0.00%     | 0 | 0.00%     | 2   | (0.65%)   |
| Total   | 209 | (100.00%) | 8 | (100.00%) | 42 | (100.00%) | 3 | (100.00%) | 44 | (100.00%) | 3 | (100.00%) | 309 | (100.00%) |



| Drug            | 78    | (6.32%)   | 6  | (10.71%)