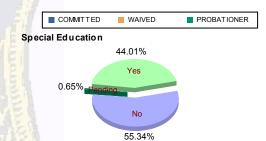

%)  | 247   | (16.76%)  |
| Public Order    | 167   | (13.53%)  | 10 | (17.86%)  | 6  | (8.11%)   | 2  | (14.29%)  | 8  | (8.99%)   | 1 | (14.29%)  | 194   | (13.16%)  |
| VOP             | 255   | (20.66%)  | 11 | (19.64%)  | 4  | (5.41%)   | 2  | (14.29%)  | 25 | (28.09%)  | 2 | (28.57%)  | 299   | (20.28%)  |
| Weapons         | 132   | (10.70%)  | 5  | (8.93%)   | 18 | (24.32%)  | 1  | (7.14%)   | 7  | (7.87%)   | 0 | 0.00%     | 163   | (11.06%)  |
| Others Offenses | 13    | (1.05%)   | 1  | (1.79%)   | 0  | 0.00%     | 1  | (7.14%)   | 0  | 0.00%     | 0 | 0.00%     | 15    | (1.02%)   |
| Total *         | 1,234 | (100.00%) | 56 | (100.00%) | 74 | (100.00%) | 14 | (100.00%) | 89 | (100.00%) | 7 | (100.00%) | 1,474 | (100.00%) |

<sup>\*</sup> Juveniles may have mulitiple offenses