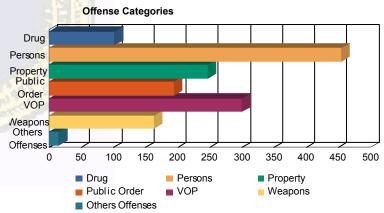

| 247   | (16.76%)  |
| Public Order    | 167   | (13.53%)  | 10 | (17.86%)  | 6  | (8.11%)   | 2  | (14.29%)  | 8  | (8.99%)   | 1 | (14.29%)  | 194   | (13.16%)  |
| VOP             | 255   | (20.66%)  | 11 | (19.64%)  | 4  | (5.41%)   | 2  | (14.29%)  | 25 | (28.09%)  | 2 | (28.57%)  | 299   | (20.28%)  |
| Weapons         | 132   | (10.70%)  | 5  | (8.93%)   | 18 | (24.32%)  | 1  | (7.14%)   | 7  | (7.87%)   | 0 | 0.00%     | 163   | (11.06%)  |
| Others Offenses | 13    | (1.05%)   | 1  | (1.79%)   | 0  | 0.00%     | 1  | (7.14%)   | 0  | 0.00%     | 0 | 0.00%     | 15    | (1.02%)   |
| Total *         | 1,234 | (100.00%) | 56 | (100.00%) | 74 | (100.00%) | 14 | (100.00%) | 89 | (100.00%) | 7 | (100.00%) | 1,474 | (100.00%) |

<sup>\*</sup> Juveniles may have mulitiple offenses