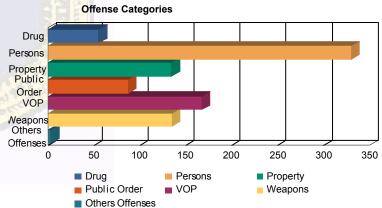

### **Offense Categories**

| Drug            | 41  | (6.42%)   | 1  | (5.00%)   | 10  | (5.10%)                | 0 | 0.00%     | 3  | (5.66%)   | 0 | 0.00%     | 55  | (6.04%)   |
|-----------------|-----|-----------|----|-----------|-----|------------------------|---|-----------|----|-----------|---|-----------|-----|-----------|
| Persons         | 200 | (31.30%)  | 8  | (40.00%)  | 106 | (54.08%)               | 2 | (100.00%) | 13 | (24.53%)  | 1 | (100.00%) | 330 | (36.22%)  |
| Property        | 105 | (16.43%)  | 2  | (10.00%)  | 18  | (9.18%)                | 0 | 0.00%     | 9  | (16.98%)  | 0 | 0.00%     | 134 | (14.71%)  |
| Public Order    | 66  | (10.33%)  | 2  | (10.00%)  | 12  | (6.1 <mark>2%</mark> ) | 0 | 0.00%     | 7  | (13.21%)  | 0 | 0.00%     | 87  | (9.55%)   |
| VOP             | 131 | (20.50%)  | 4  | (20.00%)  | 23  | (11.73%)               | 0 | 0.00%     | 9  | (16.98%)  | 0 | 0.00%     | 167 | (18.33%)  |
| Weapons         | 94  | (14.71%)  | 3  | (15.00%)  | 27  | (13.78%)               | 0 | 0.00%     | 11 | (20.75%)  | 0 | 0.00%     | 135 | (14.82%)  |
| Others Offenses | 2   | (0.31%)   | 0  | 0.00%     | 0   | 0.00%                  | 0 | 0.00%     | 1  | (1.89%)   | 0 | 0.00%     | 3   | (0.33%)   |
| Total *         | 639 | (100.00%) | 20 | (100.00%) | 196 | (100.00%)              | 2 | (100.00%) | 53 | (100.00%) | 1 | (100.00%) | 911 | (100.00%) |