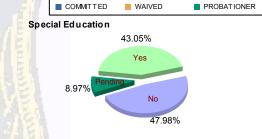

### **Special Education Services**

| Yes     | 44 | (44.90%)  | 4 | (100.00%) | 38  | (38.00%)  | 2 | (100.00%) | 8  | (44.44%)  | 0 | 0.00%     | 96  | (43.05%)  |
|---------|----|-----------|---|-----------|-----|-----------|---|-----------|----|-----------|---|-----------|-----|-----------|
| No      | 44 | (44.90%)  | 0 | 0.00%     | 55  | (55.00%)  | 0 | 0.00%     | 7  | (38.89%)  | 1 | (100.00%) | 107 | (47.98%)  |
| Pending | 10 | (10.20%)  | 0 | 0.00%     | 7   | (7.00%)   | 0 | 0.00%     | 3  | (16.67%)  | 0 | 0.00%     | 20  | (8.97%)   |
| Total   | 98 | (100.00%) | 4 | (100.00%) | 100 | (100.00%) | 2 | (100.00%) | 18 | (100.00%) | 1 | (100.00%) | 223 | (100.00%) |