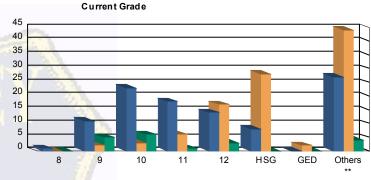

# Juvenile Demographics and Statistics

| Current   |    | СОММ      | ITTED  |           |     | WAI       | VED |                         |    | PROBAT    | Total |           |     |          |  |  |
|-----------|----|-----------|--------|-----------|-----|-----------|-----|-------------------------|----|-----------|-------|-----------|-----|----------|--|--|
| Grade     | M  | ALE       | FEMALE |           | М   | ALE       | FE  | MALE                    | М  | ALE       | FE    | MALE      |     |          |  |  |
| 8         | 1  | (1.02%)   | 0      | 0.00%     | 0   | 0.00%     | 0   | 0.00%                   | 0  | 0.00%     | 0     | 0.00%     | 1   | (0.45%   |  |  |
| 9         | 10 | (10.20%)  | 1      | (25.00%)  | 2   | (2.00%)   | 0   | 0.00%                   | 5  | (27.78%)  | 0     | 0.00%     | 18  | (8.07%   |  |  |
| 10        | 23 | (23.47%)  | 0      | 0.00%     | 3   | (3.00%)   | 0   | 0.00%                   | 6  | (33.33%)  | 0     | 0.00%     | 32  | (14.35%  |  |  |
| 11        | 16 | (16.33%)  | 2      | (50.00%)  | 6   | (6.00%)   | 0   | 0.00%                   | 0  | 0.00%     | 1     | (100.00%) | 25  | (11.21%  |  |  |
| 12        | 13 | (13.27%)  | 1      | (25.00%)  | 16  | (16.00%)  | 1   | (50. <mark>0</mark> 0%) | 3  | (16.67%)  | 0     | 0.00%     | 34  | (15.25%  |  |  |
| HSG       | 8  | (8.16%)   | 0      | 0.00%     | 27  | (27.00%)  | 1   | (50.00%)                | 0  | 0.00%     | 0     | 0.00%     | 36  | (16.14%  |  |  |
| GED       | 0  | 0.00%     | 0      | 0.00%     | 2   | (2.00%)   | 0   | 0.00%                   | 0  | 0.00%     | 0     | 0.00%     | 2   | (0.90%   |  |  |
| Others ** | 27 | (27.55%)  | 0      | 0.00%     | 44  | (44.00%)  | 0   | 0.00%                   | 4  | (22.22%)  | 0     | 0.00%     | 75  | (33.63%  |  |  |
| Total     | 98 | (100.00%) | 4      | (100.00%) | 100 | (100.00%) | 2   | (100.00%)               | 18 | (100.00%) | 1     | (100.00%) | 223 | (100.00% |  |  |