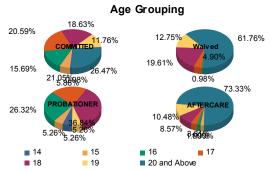

# **Sentencing County**

| interioring | Oount | ,       |   |         |     |         |   |         |    |          |   |         |     |         |   |         |     |         |
|-------------|-------|---------|---|---------|-----|---------|---|---------|----|----------|---|---------|-----|---------|---|---------|-----|---------|
| ATL         | 5     | 5.10%   | 0 | 0.00%   | 4   | 4.00%   | 0 | 0.00%   | 1  | 5.56%    | 0 | 0.00%   | 1   | 1.00%   | 0 | 0.00%   | 11  | 3.35%   |
| BER         | 0     | 0.00%   | 0 | 0.00%   | 0   | 0.00%   | 0 | 0.00%   | 0  | 0.00%    | 0 | 0.00%   | 1   | 1.00%   | 0 | 0.00%   | 1   | 0.30%   |
| BUR         | 4     | 4.08%   | 0 | 0.00%   | 1   | 1.00%   | 0 | 0.00%   | 2  | 11.11%   | 0 | 0.00%   | 5   | 5.00%   | 0 | 0.00%   | 12  | 3.66%   |
| CAM         | 31    | 31.63%  | 3 | 75.00%  | 8   | 8.00%   | 2 | 100.00% | 0  | 0.00%    | 0 | 0.00%   | 18  | 18.00%  | 2 | 40.00%  | 64  | 19.51%  |
| CUM         | 3     | 3.06%   | 0 | 0.00%   | 2   | 2.00%   | 0 | 0.00%   | 2  | 11.11%   | 0 | 0.00%   | 0   | 0.00%   | 0 | 0.00%   | 7   | 2.13%   |
| ESS         | 15    | 15.31%  | 0 | 0.00%   | 3   | 3.00%   | 0 | 0.00%   | 1  | 5.56%    | 0 | 0.00%   | 20  | 20.00%  | 1 | 20.00%  | 40  | 12.20%  |
| GLO         | 1     | 1.02%   | 0 | 0.00%   | 1   | 1.00%   | 0 | 0.00%   | 1  | 5.56%    | 0 | 0.00%   | 1   | 1.00%   | 0 | 0.00%   | 4   | 1.22%   |
| HUD         | 1     | 1.02%   | 1 | 25.00%  | 7   | 7.00%   | 0 | 0.00%   | 1  | 5.56%    | 0 | 0.00%   | 5   | 5.00%   | 0 | 0.00%   | 15  | 4.579   |
| HUN         | 1     | 1.02%   | 0 | 0.00%   | 0   | 0.00%   | 0 | 0.00%   | 0  | 0.00%    | 0 | 0.00%   | 1   | 1.00%   | 0 | 0.00%   | 2   | 0.61%   |
| MER         | 2     | 2.04%   | 0 | 0.00%   | 6   | 6.00%   | 0 | 0.00%   | 0  | 0.00%    | 0 | 0.00%   | 4   | 4.00%   | 0 | 0.00%   | 12  | 3.669   |
| MID         | 11    | 11.22%  | 0 | 0.00%   | 24  | 24.00%  | 0 | 0.00%   | 0  | 0.00%    | 0 | 0.00%   | 14  | 14.00%  | 0 | 0.00%   | 49  | 14.94%  |
| MON         | 2     | 2.04%   | 0 | 0.00%   | 5   | 5.00%   | 0 | 0.00%   | 2  | 11.11%   | 0 | 0.00%   | 1   | 1.00%   | 0 | 0.00%   | 10  | 3.05%   |
| MOR         | 1     | 1.02%   | 0 | 0.00%   | 0   | 0.00%   | 0 | 0.00%   | 1  | 5.56%    | 0 | 0.00%   | 0   | 0.00%   | 0 | 0.00%   | 2   | 0.619   |
| OCE         | 2     | 2.04%   | 0 | 0.00%   | 5   | 5.00%   | 0 | 0.00%   | 3  | 16.67%   | 0 | 0.00%   | 3   | 3.00%   | 0 | 0.00%   | 13  | 3.96%   |
| PAS         | 14    | 14.29%  | 0 | 0.00%   | 29  | 29.00%  | 0 | 0.00%   | 2  | 11.11%   | 1 | 100.00% | 13  | 13.00%  | 1 | 20.00%  | 60  | 18.29   |
| SAL         | 0     | 0.00%   | 0 | 0.00%   | 1   | 1.00%   | 0 | 0.00%   | 0  | 0.00%    | 0 | 0.00%   | 0   | 0.00%   | 0 | 0.00%   | 1   | 0.30%   |
| SOM         | 2     | 2.04%   | 0 | 0.00%   | 0   | 0.00%   | 0 | 0.00%   | 0  | 0.00%    | 0 | 0.00%   | 0   | 0.00%   | 0 | 0.00%   | 2   | 0.619   |
| sus         | 0     | 0.00%   | 0 | 0.00%   | 0   | 0.00%   | 0 | 0.00%   | 0  | 0.00%    | 0 | 0.00%   | 1   | 1.00%   | 0 | 0.00%   | 1   | 0.309   |
| UNI         | 3     | 3.06%   | 0 | 0.00%   | 4   | 4.00%   | 0 | 0.00%   | 2  | 11.11%   | 0 | 0.00%   | 7   | 7.00%   | 1 | 20.00%  | 17  | 5.189   |
| OTHER       | 0     | 0.00%   | 0 | 0.00%   | 0   | 0.00%   | 0 | 0.00%   | 0  | 0.00%    | 0 | 0.00%   | 5   | 5.00%   | 0 | 0.00%   | 5   | 1.529   |
| Total       | 98    | 100.00% | 4 | 100.00% | 100 | 100.00% | 2 | 100.00% | 18 | 100.00%  | 1 | 100.00% | 100 | 100.00% | 5 | 100.00% | 328 | 100.00% |
|             | 1     | I       |   | I       |     |         |   | I       |    | <b>I</b> |   |         |     |         |   |         |     |         |