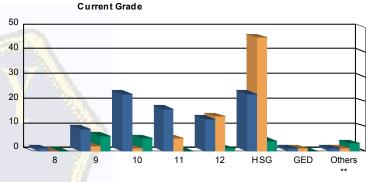

## Juvenile Demographics and Statistics

| Current   |    | СОММ      | ITTED |           |    | WAI       | VED |                          |    | PROBA     | TIONE | 2         | То  | tal      |
|-----------|----|-----------|-------|-----------|----|-----------|-----|--------------------------|----|-----------|-------|-----------|-----|----------|
| Grade     | M  | ALE       | FEI   | MALE      | М  | ALE       | FE  | MALE                     | М  | ALE       | FE    | MALE      |     |          |
| 8         | 1  | (1.19%)   | 0     | 0.00%     | 0  | 0.00%     | 0   | 0.00%                    | 0  | 0.00%     | 0     | 0.00%     | 1   | (0.56%   |
| 9         | 8  | (9.52%)   | 1     | (25.00%)  | 2  | (2.90%)   | 0   | 0.00%                    | 6  | (33.33%)  | 0     | 0.00%     | 17  | (9.60%   |
| 10        | 23 | (27.38%)  | 0     | 0.00%     | 1  | (1.45%)   | 0   | 0.00%                    | 5  | (27.78%)  | 0     | 0.00%     | 29  | (16.38%  |
| 11        | 16 | (19.05%)  | 1     | (25.00%)  | 5  | (7.25%)   | 0   | 0.00%                    | 0  | 0.00%     | 0     | 0.00%     | 22  | (12.43%  |
| 12        | 11 | (13.10%)  | 2     | (50.00%)  | 13 | (18.84%)  | 1   | (100. <mark>00</mark> %) | 1  | (5.56%)   | 0     | 0.00%     | 28  | (15.82%  |
| HSG       | 23 | (27.38%)  | 0     | 0.00%     | 46 | (66.67%)  | 0   | 0.00%                    | 4  | (22.22%)  | 0     | 0.00%     | 73  | (41.24%  |
| GED       | 1  | (1.19%)   | 0     | 0.00%     | 1  | (1.45%)   | 0   | 0.00%                    | 0  | 0.00%     | 0     | 0.00%     | 2   | (1.13%   |
| Others ** | 1  | (1.19%)   | 0     | 0.00%     | 1  | (1.45%)   | 0   | 0.00%                    | 2  | (11.11%)  | - 1   | (100.00%) | 5   | (2.82%   |
| Total     | 84 | (100.00%) | 4     | (100.00%) | 69 | (100.00%) | 1   | (100.00%)                | 18 | (100.00%) | 1     | (100.00%) | 177 | (100.00% |