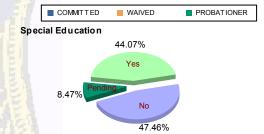

#### **Special Education Services**

| Yes     | 40 | (47.62%)  | 4 | (100.00%) | 26 | (37.68%)  | 1 | (100.00%) | 7  | (38.89%)  | 0 | 0.00%     | 78  | (44.07%)  |
|---------|----|-----------|---|-----------|----|-----------|---|-----------|----|-----------|---|-----------|-----|-----------|
| No      | 41 | (48.81%)  | 0 | 0.00%     | 36 | (52.17%)  | 0 | 0.00%     | 7  | (38.89%)  | 0 | 0.00%     | 84  | (47.46%)  |
| Pending | 3  | (3.57%)   | 0 | 0.00%     | 7  | (10.14%)  | 0 | 0.00%     | 4  | (22.22%)  | 1 | (100.00%) | 15  | (8.47%)   |
| Total   | 84 | (100.00%) | 4 | (100.00%) | 69 | (100.00%) | 1 | (100.00%) | 18 | (100.00%) | 1 | (100.00%) | 177 | (100.00%) |