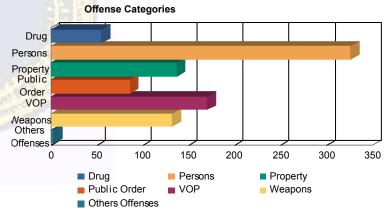

|                 |     |           |    |           |     |                        | _ |           |    |           |   |           |     |           |
|-----------------|-----|-----------|----|-----------|-----|------------------------|---|-----------|----|-----------|---|-----------|-----|-----------|
| Drug            | 42  | (6.55%)   | 1  | (5.00%)   | 10  | (5.10%)                | 0 | 0.00%     | 2  | (4.17%)   | 0 | 0.00%     | 55  | (6.05%)   |
| Persons         | 197 | (30.73%)  | 8  | (40.00%)  | 106 | (54.08%)               | 2 | (100.00%) | 13 | (27.08%)  | 0 | 0.00%     | 326 | (35.86%)  |
| Property        | 107 | (16.69%)  | 2  | (10.00%)  | 18  | (9.18%)                | 0 | 0.00%     | 9  | (18.75%)  | 1 | (50.00%)  | 137 | (15.07%)  |
| Public Order    | 68  | (10.61%)  | 2  | (10.00%)  | 12  | (6. <mark>12%</mark> ) | 0 | 0.00%     | 4  | (8.33%)   | 0 | 0.00%     | 86  | (9.46%    |
| VOP             | 132 | (20.59%)  | 4  | (20.00%)  | 23  | (11.73%)               | 0 | 0.00%     | 10 | (20.83%)  | 1 | (50.00%)  | 170 | (18.70%   |
| Weapons         | 93  | (14.51%)  | 3  | (15.00%)  | 27  | (13.78%)               | 0 | 0.00%     | 9  | (18.75%)  | 0 | 0.00%     | 132 | (14.52%)  |
| Others Offenses | 2   | (0.31%)   | 0  | 0.00%     | 0   | 0.00%                  | 0 | 0.00%     | 1  | (2.08%)   | 0 | 0.00%     | 3   | (0.33%)   |
| Total *         | 641 | (100.00%) | 20 | (100.00%) | 196 | (100.00%)              | 2 | (100.00%) | 48 | (100.00%) | 2 | (100.00%) | 909 | (100.00%) |