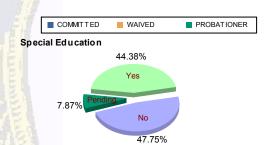

#### **Special Education Services**

|   | -       |    |           |   |           |    |           |   |           |    |           |   |           |     |           |
|---|---------|----|-----------|---|-----------|----|-----------|---|-----------|----|-----------|---|-----------|-----|-----------|
| ſ | Yes     | 41 | (47.67%)  | 4 | (100.00%) | 26 | (37.68%)  | 1 | (100.00%) | 7  | (41.18%)  | 0 | 0.00%     | 79  | (44.38%)  |
|   | No      | 42 | (48.84%)  | 0 | 0.00%     | 36 | (52.17%)  | 0 | 0.00%     | 7  | (41.18%)  | 0 | 0.00%     | 85  | (47.75%)  |
|   | Pendina | 3  | (3.49%)   | 0 | 0.00%     | 7  | (10.14%)  | 0 | 0.00%     | 3  | (17.65%)  | 1 | (100.00%) | 14  | (7.87%)   |
|   | Total   | 86 | (100.00%) | 4 | (100.00%) | 69 | (100.00%) | 1 | (100.00%) | 17 | (100.00%) | 1 | (100.00%) | 178 | (100.00%) |