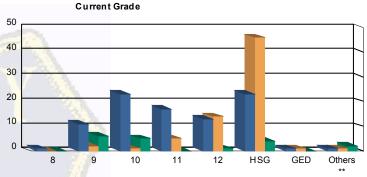

## Juvenile Demographics and Statistics

| Current   |    | СОММ      | ITTED |           |    | WAI       | VED |           |    | PROBAT    | Total |           |     |          |  |
|-----------|----|-----------|-------|-----------|----|-----------|-----|-----------|----|-----------|-------|-----------|-----|----------|--|
| Grade     | M  | ALE       | FE    | MALE      | М  | ALE       | FE  | MALE      | М  | ALE       | FE    | MALE      |     |          |  |
| 8         | 1  | (1.16%)   | 0     | 0.00%     | 0  | 0.00%     | 0   | 0.00%     | 0  | 0.00%     | 0     | 0.00%     | 1   | (0.56%)  |  |
| 9         | 10 | (11.63%)  | 1     | (25.00%)  | 2  | (2.90%)   | 0   | 0.00%     | 6  | (35.29%)  | 0     | 0.00%     | 19  | (10.67%) |  |
| 10        | 23 | (26.74%)  | 0     | 0.00%     | 1  | (1.45%)   | 0   | 0.00%     | 5  | (29.41%)  | 0     | 0.00%     | 29  | (16.29%) |  |
| 11        | 16 | (18.60%)  | 1     | (25.00%)  | 5  | (7.25%)   | 0   | 0.00%     | 0  | 0.00%     | 0     | 0.00%     | 22  | (12.36%  |  |
| 12        | 11 | (12.79%)  | 2     | (50.00%)  | 13 | (18.84%)  | 1   | (100.00%) | 1  | (5.88%)   | 0     | 0.00%     | 28  | (15.73%  |  |
| HSG       | 23 | (26.74%)  | 0     | 0.00%     | 46 | (66.67%)  | 0   | 0.00%     | 4  | (23.53%)  | 0     | 0.00%     | 73  | (41.01%  |  |
| GED       | 1  | (1.16%)   | 0     | 0.00%     | 1  | (1.45%)   | 0   | 0.00%     | 0  | 0.00%     | 0     | 0.00%     | 2   | (1.12%   |  |
| Others ** | 1  | (1.16%)   | 0     | 0.00%     | 1  | (1.45%)   | 0   | 0.00%     | 1  | (5.88%)   | - 1   | (100.00%) | 4   | (2.25%   |  |
| Total     | 86 | (100.00%) | 4     | (100.00%) | 69 | (100.00%) | 1   | (100.00%) | 17 | (100.00%) | 1     | (100.00%) | 178 | (100.00% |  |