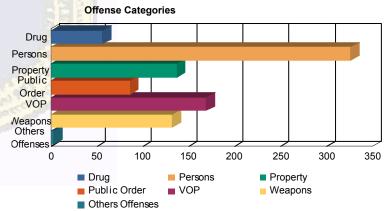

| Drug            | 42  | (6.58%)   | 1  | (5.00%)   | 10  | (5.10%)                | 0 | 0.00%     | 3  | (5.88%)   | 0 | 0.00%     | 56  | (6.16%)   |
|-----------------|-----|-----------|----|-----------|-----|------------------------|---|-----------|----|-----------|---|-----------|-----|-----------|
| Persons         | 197 | (30.88%)  | 8  | (40.00%)  | 106 | (54.08%)               | 2 | (100.00%) | 13 | (25.49%)  | 0 | 0.00%     | 326 | (35.86%)  |
| Property        | 106 | (16.61%)  | 2  | (10.00%)  | 18  | (9.18%)                | 0 | 0.00%     | 10 | (19.61%)  | 1 | (50.00%)  | 137 | (15.07%)  |
| Public Order    | 68  | (10.66%)  | 2  | (10.00%)  | 12  | (6.1 <mark>2%</mark> ) | 0 | 0.00%     | 4  | (7.84%)   | 0 | 0.00%     | 86  | (9.46%)   |
| VOP             | 131 | (20.53%)  | 4  | (20.00%)  | 23  | (11.73%)               | 0 | 0.00%     | 10 | (19.61%)  | 1 | (50.00%)  | 169 | (18.59%)  |
| Weapons         | 92  | (14.42%)  | 3  | (15.00%)  | 27  | (13.78%)               | 0 | 0.00%     | 10 | (19.61%)  | 0 | 0.00%     | 132 | (14.52%)  |
| Others Offenses | 2   | (0.31%)   | 0  | 0.00%     | 0   | 0.00%                  | 0 | 0.00%     | 1  | (1.96%)   | 0 | 0.00%     | 3   | (0.33%)   |
| Total *         | 638 | (100.00%) | 20 | (100.00%) | 196 | (100.00%)              | 2 | (100.00%) | 51 | (100.00%) | 2 | (100.00%) | 909 | (100.00%) |