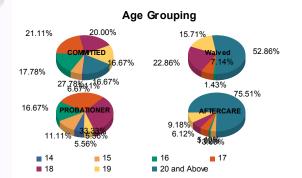

#### Age

| 14           | 1  | 1.16%   | 0 | 0.00%   | 0  | 0.00%                | 0 | 0.00%   | 1  | 5.88%   | 0 | 0.00%   | 0  | 0.00%   | 0 | 0.00%   | 2   | 0.72%   |
|--------------|----|---------|---|---------|----|----------------------|---|---------|----|---------|---|---------|----|---------|---|---------|-----|---------|
| 15           | 5  | 5.81%   | 1 | 25.00%  | 0  | 0.00%                | 0 | 0.00%   | 2  | 11.76%  | 0 | 0.00%   | 3  | 3.23%   | 0 | 0.00%   | 11  | 3.99%   |
| 16           | 16 | 18.60%  | 0 | 0.00%   | 1  | 1.4 <mark>5%</mark>  | 0 | 0.00%   | 3  | 17.65%  | 0 | 0.00%   | 0  | 0.00%   | 1 | 20.00%  | 21  | 7.61%   |
| 17           | 17 | 19.77%  | 2 | 50.00%  | 5  | 7.2 <mark>5%</mark>  | 0 | 0.00%   | 4  | 23.53%  | 1 | 100.00% | 5  | 5.38%   | 0 | 0.00%   | 34  | 12.32%  |
| 18           | 18 | 20.93%  | 0 | 0.00%   | 16 | 23.19 <mark>%</mark> | 0 | 0.00%   | 6  | 35.29%  | 0 | 0.00%   | 5  | 5.38%   | 1 | 20.00%  | 46  | 16.67%  |
| 19           | 14 | 16.28%  | 1 | 25.00%  | 10 | 14.49%               | 1 | 100.00% | 1  | 5.88%   | 0 | 0.00%   | 9  | 9.68%   | 0 | 0.00%   | 36  | 13.04%  |
| 20 and Above | 15 | 17.44%  | 0 | 0.00%   | 37 | 53.62 <mark>%</mark> | 0 | 0.00%   | 0  | 0.00%   | 0 | 0.00%   | 71 | 76.34%  | 3 | 60.00%  | 126 | 45.65%  |
| Total        | 86 | 100.00% | 4 | 100.00% | 69 | 100.00%              | 1 | 100.00% | 17 | 100.00% | 1 | 100.00% | 93 | 100.00% | 5 | 100.00% | 276 | 100.00% |