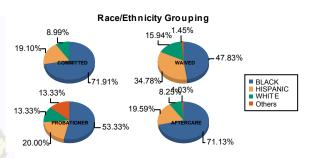

## Juvenile Demographics and Statistics

| Race/     |           | COMM    | ITTEC | )       | WAIVED |                       |   |         |      | PROBAT  | ER     |         | AFTER | Total   |        |         |     |         |
|-----------|-----------|---------|-------|---------|--------|-----------------------|---|---------|------|---------|--------|---------|-------|---------|--------|---------|-----|---------|
| Ethnicity | MALE FEM. |         | EMALE | MALE    |        | FEMALE                |   |         | MALE |         | FEMALE | 20      | MALE  | I       | FEMALE |         |     |         |
| BLACK     | 62        | 72.94%  | 2     | 50.00%  | 32     | 47.06%                | 1 | 100.00% | 8    | 57.14%  | 0      | 0.00%   | 65    | 70.65%  | 4      | 80.00%  | 174 | 64.44%  |
| HISPANIC  | 17        | 20.00%  | 0     | 0.00%   | 24     | 35.29%                | 0 | 0.00%   | 2    | 14.29%  | 1      | 100.00% | 19    | 20.65%  | 0      | 0.00%   | 63  | 23.33%  |
| WHITE     | 6         | 7.06%   | 2     | 50.00%  | 11     | 16.18%                | 0 | 0.00%   | 2    | 14.29%  | 0      | 0.00%   | 7     | 7.61%   | 1      | 20.00%  | 29  | 10.74%  |
| Others    | 0         | 0.00%   | 0     | 0.00%   | 1      | 1.47%                 | 0 | 0.00%   | 2    | 14.29%  | 0      | 0.00%   | 1     | 1.09%   | 0      | 0.00%   | 4   | 1.48%   |
| Total     | 85        | 100.00% | 4     | 100.00% | 68     | 100.00 <mark>%</mark> | 1 | 100.00% | 14   | 100.00% | 1      | 100.00% | 92    | 100.00% | 5      | 100.00% | 270 | 100.00% |