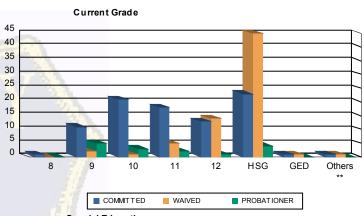

## Juvenile Demographics and Statistics

| Current   |    | COMMI     | TTED   |           |      | WAI       | /ED    |                          |    | PROBAT    | Total |           |     |           |
|-----------|----|-----------|--------|-----------|------|-----------|--------|--------------------------|----|-----------|-------|-----------|-----|-----------|
| Grade     | M  | ALE       | FEMALE |           | MALE |           | FEMALE |                          | М  | ALE       | FEI   | MALE      |     |           |
| 8         | 1  | (1.18%)   | 0      | 0.00%     | 0    | 0.00%     | 0      | 0.00%                    | 0  | 0.00%     | 0     | 0.00%     | 1   | (0.58%)   |
| 9         | 10 | (11.76%)  | 1      | (25.00%)  | 2    | (2.94%)   | 0      | 0.00%                    | 5  | (35.71%)  | 0     | 0.00%     | 18  | (10.40%)  |
| 10        | 21 | (24.71%)  | 0      | 0.00%     | 1    | (1.47%)   | 0      | 0.00%                    | 3  | (21.43%)  | 0     | 0.00%     | 25  | (14.45%)  |
| 11        | 17 | (20.00%)  | 1      | (25.00%)  | 5    | (7.35%)   | 0      | 0.00%                    | 1  | (7.14%)   | 1     | (100.00%) | 25  | (14.45%)  |
| 12        | 11 | (12.94%)  | 2      | (50.00%)  | 13   | (19.12%)  | 1      | (100. <mark>0</mark> 0%) | 1  | (7.14%)   | 0     | 0.00%     | 28  | (16.18%)  |
| HSG       | 23 | (27.06%)  | 0      | 0.00%     | 45   | (66.18%)  | 0      | 0.00%                    | 4  | (28.57%)  | 0     | 0.00%     | 72  | (41.62%)  |
| GED       | 1  | (1.18%)   | 0      | 0.00%     | 1    | (1.47%)   | 0      | 0.00%                    | 0  | 0.00%     | 0     | 0.00%     | 2   | (1.16%)   |
| Others ** | 1  | (1.18%)   | 0      | 0.00%     | 1    | (1.47%)   | 0      | 0.00%                    | 0  | 0.00%     | 0     | 0.00%     | 2   | (1.16%)   |
| Total     | 85 | (100.00%) | 4      | (100.00%) | 68   | (100.00%) | 1      | (100.00%)                | 14 | (100.00%) | 1     | (100.00%) | 173 | (100.00%) |

## \*\* Includes Aged Out Juveniles and Pending Records