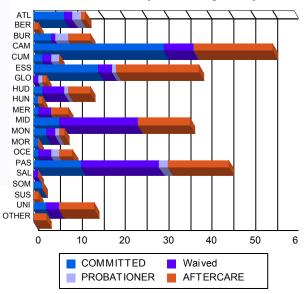

| ATL   | 7  | 8.24%   | 0 | 0.00%   | 2  | 2.94%   | 0 | 0.00%   | 2  | 14.29%  | 0 | 0.00%   | 1  | 1.09%   | 0 | 0.00%   | 12  | 4.44%   |
|-------|----|---------|---|---------|----|---------|---|---------|----|---------|---|---------|----|---------|---|---------|-----|---------|
| BER   | 0  | 0.00%   | 0 | 0.00%   | 0  | 0.00%   | 0 | 0.00%   | 0  | 0.00%   | 0 | 0.00%   | 1  | 1.09%   | 0 | 0.00%   | 1   | 0.37%   |
| BUR   | 4  | 4.71%   | 0 | 0.00%   | 1  | 1.47%   | 0 | 0.00%   | 3  | 21.43%  | 0 | 0.00%   | 5  | 5.43%   | 0 | 0.00%   | 13  | 4.81%   |
| CAM   | 27 | 31.76%  | 3 | 75.00%  | 6  | 8.82%   | 1 | 100.00% | 0  | 0.00%   | 0 | 0.00%   | 16 | 17.39%  | 2 | 40.00%  | 55  | 20.37%  |
| CUM   | 2  | 2.35%   | 0 | 0.00%   | 2  | 2.94%   | 0 | 0.00%   | 2  | 14.29%  | 0 | 0.00%   | 0  | 0.00%   | 0 | 0.00%   | 6   | 2.22%   |
| ESS   | 15 | 17.65%  | 0 | 0.00%   | 3  | 4.41%   | 0 | 0.00%   | 1  | 7.14%   | 0 | 0.00%   | 18 | 19.57%  | 1 | 20.00%  | 38  | 14.07%  |
| GLO   | 0  | 0.00%   | 0 | 0.00%   | 1  | 1.47%   | 0 | 0.00%   | 1  | 7.14%   | 0 | 0.00%   | 1  | 1.09%   | 0 | 0.00%   | 3   | 1.11%   |
| HUD   | 1  | 1.18%   | 1 | 25.00%  | 5  | 7.35%   | 0 | 0.00%   | 1  | 7.14%   | 0 | 0.00%   | 5  | 5.43%   | 0 | 0.00%   | 13  | 4.81%   |
| HUN   | 1  | 1.18%   | 0 | 0.00%   | 0  | 0.00%   | 0 | 0.00%   | 0  | 0.00%   | 0 | 0.00%   | 1  | 1.09%   | 0 | 0.00%   | 2   | 0.74%   |
| MER   | 1  | 1.18%   | 0 | 0.00%   | 3  | 4.41%   | 0 | 0.00%   | 0  | 0.00%   | 0 | 0.00%   | 4  | 4.35%   | 0 | 0.00%   | 8   | 2.96%   |
| MID   | 6  | 7.06%   | 0 | 0.00%   | 18 | 26.47%  | 0 | 0.00%   | 0  | 0.00%   | 0 | 0.00%   | 12 | 13.04%  | 0 | 0.00%   | 36  | 13.33%  |
| MON   | 3  | 3.53%   | 0 | 0.00%   | 2  | 2.94%   | 0 | 0.00%   | 1  | 7.14%   | 0 | 0.00%   | 1  | 1.09%   | 0 | 0.00%   | 7   | 2.59%   |
| MOR   | 1  | 1.18%   | 0 | 0.00%   | 0  | 0.00%   | 0 | 0.00%   | 0  | 0.00%   | 0 | 0.00%   | 0  | 0.00%   | 0 | 0.00%   | 1   | 0.37%   |
| OCE   | 1  | 1.18%   | 0 | 0.00%   | 3  | 4.41%   | 0 | 0.00%   | 2  | 14.29%  | 0 | 0.00%   | 3  | 3.26%   | 0 | 0.00%   | 9   | 3.33%   |
| PAS   | 11 | 12.94%  | 0 | 0.00%   | 18 | 26.47%  | 0 | 0.00%   | 1  | 7.14%   | 1 | 100.00% | 13 | 14.13%  | 1 | 20.00%  | 45  | 16.67%  |
| SAL   | 0  | 0.00%   | 0 | 0.00%   | 1  | 1.47%   | 0 | 0.00%   | 0  | 0.00%   | 0 | 0.00%   | 0  | 0.00%   | 0 | 0.00%   | 1   | 0.37%   |
| SOM   | 2  | 2.35%   | 0 | 0.00%   | 0  | 0.00%   | 0 | 0.00%   | 0  | 0.00%   | 0 | 0.00%   | 0  | 0.00%   | 0 | 0.00%   | 2   | 0.74%   |
| SUS   | 0  | 0.00%   | 0 | 0.00%   | 0  | 0.00%   | 0 | 0.00%   | 0  | 0.00%   | 0 | 0.00%   | 1  | 1.09%   | 0 | 0.00%   | 1   | 0.37%   |
| UNI   | 3  | 3.53%   | 0 | 0.00%   | 3  | 4.41%   | 0 | 0.00%   | 0  | 0.00%   | 0 | 0.00%   | 7  | 7.61%   | 1 | 20.00%  | 14  | 5.19%   |
| OTHER | 0  | 0.00%   | 0 | 0.00%   | 0  | 0.00%   | 0 | 0.00%   | 0  | 0.00%   | 0 | 0.00%   | 3  | 3.26%   | 0 | 0.00%   | 3   | 1.11%   |
| Total | 85 | 100.00% | 4 | 100.00% | 68 | 100.00% | 1 | 100.00% | 14 | 100.00% | 1 | 100.00% | 92 | 100.00% | 5 | 100.00% | 270 | 100.00% |
|       | 1  |         |   |         |    |         |   |         |    |         |   |         |    |         |   |         |     |         |

#### **Count of Juveniles By Sentencing County**

NJ Office of the Attorney General Juvenile Justice Commission