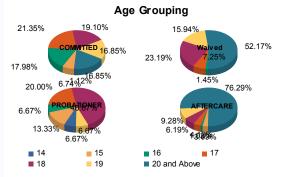

| Age          |    |         |   |         |    |                      |    |         |    |         |    |         |    |                       |   |         |     |         |
|--------------|----|---------|---|---------|----|----------------------|----|---------|----|---------|----|---------|----|-----------------------|---|---------|-----|---------|
| 14           | 1  | 1.18%   | 0 | 0.00%   | 0  | 0.00%                | 0  | 0.00%   | 1  | 7.14%   | 0  | 0.00%   | 0  | 0.00%                 | 0 | 0.00%   | 2   | 0.74%   |
| 15           | 5  | 5.88%   | 1 | 25.00%  | 0  | 0.00%                | 0  | 0.00%   | 2  | 14.29%  | 0  | 0.00%   | 3  | 3.26%                 | 0 | 0.00%   | 11  | 4.07%   |
| 16           | 16 | 18.82%  | 0 | 0.00%   | 1  | 1.47%                | 0  | 0.00%   | 1  | 7.14%   | 0  | 0.00%   | 0  | 0.00%                 | 1 | 20.00%  | 19  | 7.04%   |
| 17           | 17 | 20.00%  | 2 | 50.00%  | 5  | 7.35%                | 0  | 0.00%   | 2  | 14.29%  | 1  | 100.00% | 4  | 4.35%                 | 0 | 0.00%   | 31  | 11.48%  |
| 18           | 17 | 20.00%  | 0 | 0.00%   | 16 | 23.53%               | 0  | 0.00%   | 7  | 50.00%  | 0  | 0.00%   | 5  | 5.43%                 | 1 | 20.00%  | 46  | 17.04%  |
| 19           | 14 | 16.47%  | 1 | 25.00%  | 10 | 14.71 <mark>%</mark> | 1  | 100.00% | 1  | 7.14%   | 0  | 0.00%   | 9  | 9.78%                 | 0 | 0.00%   | 36  | 13.33%  |
| 20 and Above | 15 | 17.65%  | 0 | 0.00%   | 36 | 52.94 <mark>%</mark> | 0  | 0.00%   | 0  | 0.00%   | 0  | 0.00%   | 71 | 77.17%                | 3 | 60.00%  | 125 | 46.30%  |
| Total        | 85 | 100.00% | 4 | 100.00% | 68 | 100.00%              | 1  | 100.00% | 14 | 100.00% | 1  | 100.00% | 92 | <mark>10</mark> 0.00% | 5 | 100.00% | 270 | 100.00% |
|              |    |         |   |         |    | 1.3                  |    | 1 6     | 9  |         |    | 1 72-2  |    | 1.1.1                 | 1 |         |     | 221     |
| Average Age  | 1  | 18.01   |   | 17.00   |    | 19.56                | 11 | 19.00   |    | 17.07   | LH | 17.00   | 6  | 22.03                 |   | 21.00   |     | 19.76   |

| Average Age  | 18.01  | 17.00 | 19.56 | 19.00 | 17.07 | 17.00     | 22.03           | 21.00  | 19.76 |
|--------------|--------|-------|-------|-------|-------|-----------|-----------------|--------|-------|
| Sentencing ( | County |       |       |       |       | Shiel Con | A Robert Street | 1 7430 | 1484  |
| ochteneng    | oounty |       |       |       |       |           |                 |        |       |