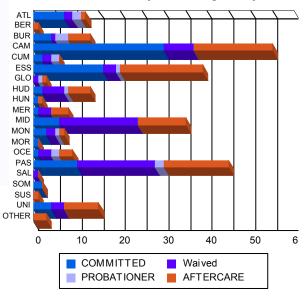

| ATL   | 7  | 8.14%   | 0 | 0.00%   | 2  | 2.94%               | 0 | 0.00%   | 2  | 14.29%  | 0 | 0.00%   | 1  | 1.09%   | 0 | 0.00%   | 12  | 4.43%   |
|-------|----|---------|---|---------|----|---------------------|---|---------|----|---------|---|---------|----|---------|---|---------|-----|---------|
| BER   | 0  | 0.00%   | 0 | 0.00%   | 0  | 0.00%               | 0 | 0.00%   | 0  | 0.00%   | 0 | 0.00%   | 1  | 1.09%   | 0 | 0.00%   | 1   | 0.37%   |
| BUR   | 4  | 4.65%   | 0 | 0.00%   | 1  | 1.47%               | 0 | 0.00%   | 3  | 21.43%  | 0 | 0.00%   | 5  | 5.43%   | 0 | 0.00%   | 13  | 4.80%   |
| CAM   | 27 | 31.40%  | 3 | 75.00%  | 6  | 8.82%               | 1 | 100.00% | 0  | 0.00%   | 0 | 0.00%   | 16 | 17.39%  | 2 | 40.00%  | 55  | 20.30%  |
| CUM   | 2  | 2.33%   | 0 | 0.00%   | 2  | 2.94%               | 0 | 0.00%   | 2  | 14.29%  | 0 | 0.00%   | 0  | 0.00%   | 0 | 0.00%   | 6   | 2.21%   |
| ESS   | 16 | 18.60%  | 0 | 0.00%   | 3  | 4.41 <mark>%</mark> | 0 | 0.00%   | 1  | 7.14%   | 0 | 0.00%   | 18 | 19.57%  | 1 | 20.00%  | 39  | 14.39%  |
| GLO   | 0  | 0.00%   | 0 | 0.00%   | 1  | 1.47%               | 0 | 0.00%   | 1  | 7.14%   | 0 | 0.00%   | 1  | 1.09%   | 0 | 0.00%   | 3   | 1.11%   |
| HUD   | 1  | 1.16%   | 1 | 25.00%  | 5  | 7.35%               | 0 | 0.00%   | 1  | 7.14%   | 0 | 0.00%   | 5  | 5.43%   | 0 | 0.00%   | 13  | 4.80%   |
| HUN   | 1  | 1.16%   | 0 | 0.00%   | 0  | 0.00%               | 0 | 0.00%   | 0  | 0.00%   | 0 | 0.00%   | 1  | 1.09%   | 0 | 0.00%   | 2   | 0.74%   |
| MER   | 1  | 1.16%   | 0 | 0.00%   | 3  | 4.41%               | 0 | 0.00%   | 0  | 0.00%   | 0 | 0.00%   | 4  | 4.35%   | 0 | 0.00%   | 8   | 2.95%   |
| MID   | 6  | 6.98%   | 0 | 0.00%   | 18 | 26.47%              | 0 | 0.00%   | 0  | 0.00%   | 0 | 0.00%   | 11 | 11.96%  | 0 | 0.00%   | 35  | 12.92%  |
| MON   | 3  | 3.49%   | 0 | 0.00%   | 2  | 2.94%               | 0 | 0.00%   | 1  | 7.14%   | 0 | 0.00%   | 1  | 1.09%   | 0 | 0.00%   | 7   | 2.58%   |
| MOR   | 1  | 1.16%   | 0 | 0.00%   | 0  | 0.00%               | 0 | 0.00%   | 0  | 0.00%   | 0 | 0.00%   | 0  | 0.00%   | 0 | 0.00%   | 1   | 0.37%   |
| OCE   | 1  | 1.16%   | 0 | 0.00%   | 3  | 4.41%               | 0 | 0.00%   | 2  | 14.29%  | 0 | 0.00%   | 3  | 3.26%   | 0 | 0.00%   | 9   | 3.32%   |
| PAS   | 10 | 11.63%  | 0 | 0.00%   | 18 | 26.47%              | 0 | 0.00%   | 1  | 7.14%   | 1 | 100.00% | 14 | 15.22%  | 1 | 20.00%  | 45  | 16.61%  |
| SAL   | 0  | 0.00%   | 0 | 0.00%   | 1  | 1.47%               | 0 | 0.00%   | 0  | 0.00%   | 0 | 0.00%   | 0  | 0.00%   | 0 | 0.00%   | 1   | 0.37%   |
| SOM   | 2  | 2.33%   | 0 | 0.00%   | 0  | 0.00%               | 0 | 0.00%   | 0  | 0.00%   | 0 | 0.00%   | 0  | 0.00%   | 0 | 0.00%   | 2   | 0.74%   |
| SUS   | 0  | 0.00%   | 0 | 0.00%   | 0  | 0.00%               | 0 | 0.00%   | 0  | 0.00%   | 0 | 0.00%   | 1  | 1.09%   | 0 | 0.00%   | 1   | 0.37%   |
| UNI   | 4  | 4.65%   | 0 | 0.00%   | 3  | 4.41%               | 0 | 0.00%   | 0  | 0.00%   | 0 | 0.00%   | 7  | 7.61%   | 1 | 20.00%  | 15  | 5.54%   |
| OTHER | 0  | 0.00%   | 0 | 0.00%   | 0  | 0.00%               | 0 | 0.00%   | 0  | 0.00%   | 0 | 0.00%   | 3  | 3.26%   | 0 | 0.00%   | 3   | 1.11%   |
| Total | 86 | 100.00% | 4 | 100.00% | 68 | 100.00%             | 1 | 100.00% | 14 | 100.00% | 1 | 100.00% | 92 | 100.00% | 5 | 100.00% | 271 | 100.00% |
|       | 1  |         |   |         |    |                     |   |         |    |         |   |         |    |         |   |         |     |         |

**Count of Juveniles By Sentencing County** 

NJ Office of the Attorney General Juvenile Justice Commission