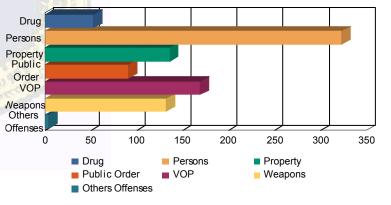

### Offense Categories

| Drug            | 40  | (6.22%)   | 1  | (5.00%)   | 10  | (5.13%)   | 0 | 0.00%     | 2  | (4.35%)                                                                                                         | 0    | 0.00%                 | 53  | (5.84%)   |
|-----------------|-----|-----------|----|-----------|-----|-----------|---|-----------|----|-----------------------------------------------------------------------------------------------------------------|------|-----------------------|-----|-----------|
| Persons         | 198 | (30.79%)  | 8  | (40.00%)  | 105 | (53.85%)  | 2 | (100.00%) | 10 | (21.74%)                                                                                                        | 0    | 0.00%                 | 323 | (35.57%)  |
| Property        | 106 | (16.49%)  | 2  | (10.00%)  | 18  | (9.23%)   | 0 | 0.00%     | 9  | (19.57%)                                                                                                        | 1    | (50.00%)              | 136 | (14.98%)  |
| Public Order    | 72  | (11.20%)  | 2  | (10.00%)  | 12  | (6.15%)   | 0 | 0.00%     | 5  | (10.87%)                                                                                                        | 0    | 0.00%                 | 91  | (10.02%)  |
| VOP             | 131 | (20.37%)  | 4  | (20.00%)  | 23  | (11.79%)  | 0 | 0.00%     | 10 | (21.74%)                                                                                                        | 1    | (50.00%)              | 169 | (18.61%)  |
| Weapons         | 93  | (14.46%)  | 3  | (15.00%)  | 27  | (13.85%)  | 0 | 0.00%     | 9  | (19.57%)                                                                                                        | 0    | 0.00%                 | 132 | (14.54%)  |
| Others Offenses | 3   | (0.47%)   | 0  | 0.00%     | 0   | 0.00%     | 0 | 0.00%     | 1  | (2.17%)                                                                                                         | 0    | 0.00%                 | 4   | (0.44%)   |
| Total *         | 643 | (100.00%) | 20 | (100.00%) | 195 | (100.00%) | 2 | (100.00%) | 46 | (100.00%)                                                                                                       | 2    | (100.00%)             | 908 | (100.00%) |
|                 |     |           |    |           |     |           |   |           |    | 100 million 100 | 1.00 | and the second second |     |           |