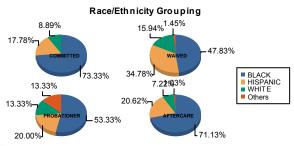

100.00%

0

1

4

| Race/     |                | COMM    | ITTEC  | )       | WAIVED |                     |        |         |      | PROBAT  | ER     |         | AFTER | Total   |        |         |     |         |
|-----------|----------------|---------|--------|---------|--------|---------------------|--------|---------|------|---------|--------|---------|-------|---------|--------|---------|-----|---------|
| Ethnicity | Ethnicity MALE |         | FEMALE |         | MALE   |                     | FEMALE |         | MALE |         | FEMALE |         | MALE  |         | FEMALE |         |     |         |
| BLACK     | 64             | 74.42%  | 2      | 50.00%  | 32     | 47.06%              | 1      | 100.00% | 8    | 57.14%  | 0      | 0.00%   | 65    | 70.65%  | 4      | 80.00%  | 176 | 64.94%  |
| HISPANIC  | 16             | 18.60%  | 0      | 0.00%   | 24     | 35.29%              | 0      | 0.00%   | 2    | 14.29%  | 1      | 100.00% | 20    | 21.74%  | 0      | 0.00%   | 63  | 23.25%  |
| WHITE     | 6              | 6.98%   | 2      | 50.00%  | 11     | 16.18%              | 0      | 0.00%   | 2    | 14.29%  | 0      | 0.00%   | 6     | 6.52%   | 1      | 20.00%  | 28  | 10.33%  |
| Others    | 0              | 0.00%   | 0      | 0.00%   | 1      | 1.47 <mark>%</mark> | 0      | 0.00%   | 2    | 14.29%  | 0      | 0.00%   | 1     | 1.09%   | 0      | 0.00%   | 4   | 1.48%   |
| Total     | 86             | 100.00% | 4      | 100.00% | 68     | 100.00%             | 1      | 100.00% | 14   | 100.00% | 1      | 100.00% | 92    | 100.00% | 5      | 100.00% | 271 | 100.00% |