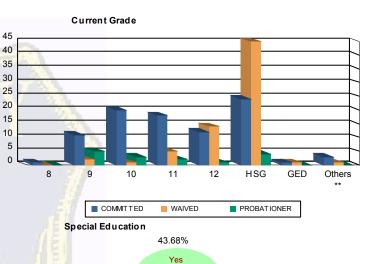

### Juvenile Demographics and Statistics

| Current   |    | COMM      | ITTED  |           |      | WAI\      |        |                          | PROBATI | 2         | Total  |           |     |           |
|-----------|----|-----------|--------|-----------|------|-----------|--------|--------------------------|---------|-----------|--------|-----------|-----|-----------|
| Grade     | M  | ALE       | FEMALE |           | MALE |           | FEMALE |                          | MALE    |           | FEMALE |           |     |           |
| 8         | 1  | (1.16%)   | 0      | 0.00%     | 0    | 0.00%     | 0      | 0.00%                    | 0       | 0.00%     | 0      | 0.00%     | 1   | (0.57%)   |
| 9         | 10 | (11.63%)  | 1      | (25.00%)  | 2    | (2.94%)   | 0      | 0.00%                    | 5       | (35.71%)  | 0      | 0.00%     | 18  | (10.34%)  |
| 10        | 20 | (23.26%)  | 0      | 0.00%     | 1    | (1.47%)   | 0      | 0.00%                    | 3       | (21.43%)  | 0      | 0.00%     | 24  | (13.79%)  |
| 11        | 17 | (19.77%)  | 1      | (25.00%)  | 5    | (7.35%)   | 0      | 0.00%                    | 1       | (7.14%)   | 1      | (100.00%) | 25  | (14.37%)  |
| 12        | 10 | (11.63%)  | 2      | (50.00%)  | 13   | (19.12%)  | 1      | (100 <mark>.0</mark> 0%) | 1       | (7.14%)   | 0      | 0.00%     | 27  | (15.52%)  |
| HSG       | 24 | (27.91%)  | 0      | 0.00%     | 45   | (66.18%)  | 0      | 0.00%                    | 4       | (28.57%)  | 0      | 0.00%     | 73  | (41.95%)  |
| GED       | 1  | (1.16%)   | 0      | 0.00%     | 1    | (1.47%)   | 0      | 0.00%                    | 0       | 0.00%     | 0      | 0.00%     | 2   | (1.15%)   |
| Others ** | 3  | (3.49%)   | 0      | 0.00%     | 1    | (1.47%)   | 0      | 0.00%                    | 0       | 0.00%     | 0      | 0.00%     | 4   | (2.30%)   |
| Total     | 86 | (100.00%) | 4      | (100.00%) | 68   | (100.00%) | 1      | (100.00%)                | 14      | (100.00%) | 1      | (100.00%) | 174 | (100.00%) |

#### Special Education Services

| •       |    |           |   |           |    |           |   |           |    |           |   |           |     |     |                        |
|---------|----|-----------|---|-----------|----|-----------|---|-----------|----|-----------|---|-----------|-----|-----|------------------------|
| Yes     | 40 | (46.51%)  | 4 | (100.00%) | 26 | (38.24%)  | 1 | (100.00%) | 5  | (35.71%)  | 0 | 0.00%     |     | 76  | <mark>(4</mark> 3.68%) |
| No      | 41 | (47.67%)  | 0 | 0.00%     | 35 | (51.47%)  | 0 | 0.00%     | 7  | (50.00%)  | 1 | (100.00%) |     | 84  | (48.28%)               |
| Pendina | 5  | (5.81%)   | 0 | 0.00%     | 7  | (10.29%)  | 0 | 0.00%     | 2  | (14.29%)  | 0 | 0.00%     |     | 14  | (8.05%)                |
| Total   | 86 | (100.00%) | 4 | (100.00%) | 68 | (100.00%) | 1 | (100.00%) | 14 | (100.00%) | 1 | (100.00%) | 141 | 174 | (100.00%)              |