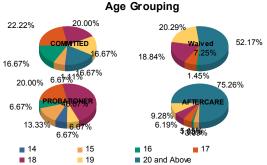

### Juvenile Demographics and Statistics

1.16%

5.81% 1

17.44% 0

20.93% 2

20.93% 0

16.28%

17.44% 0