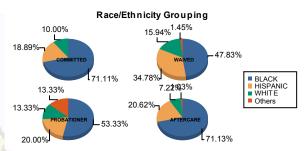

## Juvenile Demographics and Statistics

| Race/     | COMMITTED |         |   | )       | WAIVED |                       |   |         |    | PROBAT  | ER  |         | AFTER | Total   |   |         |     |         |
|-----------|-----------|---------|---|---------|--------|-----------------------|---|---------|----|---------|-----|---------|-------|---------|---|---------|-----|---------|
| Ethnicity | N         | IALE    | F | EMALE   |        | MALE                  | ı | FEMALE  |    | MALE    | - 0 | FEMALE  |       | MALE    |   | FEMALE  |     |         |
| BLACK     | 62        | 72.09%  | 2 | 50.00%  | 32     | 47.06%                | 1 | 100.00% | 8  | 57.14%  | 0   | 0.00%   | 65    | 70.65%  | 4 | 80.00%  | 174 | 64.21%  |
| HISPANIC  | 17        | 19.77%  | 0 | 0.00%   | 24     | 35.29%                | 0 | 0.00%   | 2  | 14.29%  | 1   | 100.00% | 20    | 21.74%  | 0 | 0.00%   | 64  | 23.62%  |
| WHITE     | 7         | 8.14%   | 2 | 50.00%  | 11     | 16.18%                | 0 | 0.00%   | 2  | 14.29%  | 0   | 0.00%   | 6     | 6.52%   | 1 | 20.00%  | 29  | 10.70%  |
| Others    | 0         | 0.00%   | 0 | 0.00%   | 1      | 1.47%                 | 0 | 0.00%   | 2  | 14.29%  | 0   | 0.00%   | 1     | 1.09%   | 0 | 0.00%   | 4   | 1.48%   |
| Total     | 86        | 100.00% | 4 | 100.00% | 68     | 100.0 <mark>0%</mark> | 1 | 100.00% | 14 | 100.00% | 1   | 100.00% | 92    | 100.00% | 5 | 100.00% | 271 | 100.00% |