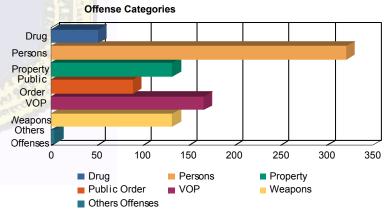

| Drug            | 38  | (6.06%)   | 1  | (5.00%)   | 10  | (5.13%)   | 0 | 0.00%     | 2  | (4.08%)   | 0 | 0.00%     | 51  | (5.70%)   |
|-----------------|-----|-----------|----|-----------|-----|-----------|---|-----------|----|-----------|---|-----------|-----|-----------|
| Persons         | 195 | (31.10%)  | 8  | (40.00%)  | 105 | (53.85%)  | 2 | (100.00%) | 11 | (22.45%)  | 0 | 0.00%     | 321 | (35.87%)  |
| Property        | 102 | (16.27%)  | 2  | (10.00%)  | 18  | (9.23%)   | 0 | 0.00%     | 9  | (18.37%)  | 1 | (50.00%)  | 132 | (14.75%)  |
| Public Order    | 70  | (11.16%)  | 2  | (10.00%)  | 12  | (6.15%)   | 0 | 0.00%     | 5  | (10.20%)  | 0 | 0.00%     | 89  | (9.94%)   |
| VOP             | 127 | (20.26%)  | 4  | (20.00%)  | 23  | (11.79%)  | 0 | 0.00%     | 11 | (22.45%)  | 1 | (50.00%)  | 166 | (18.55%)  |
| Weapons         | 92  | (14.67%)  | 3  | (15.00%)  | 27  | (13.85%)  | 0 | 0.00%     | 10 | (20.41%)  | 0 | 0.00%     | 132 | (14.75%)  |
| Others Offenses | 3   | (0.48%)   | 0  | 0.00%     | 0   | 0.00%     | 0 | 0.00%     | 1  | (2.04%)   | 0 | 0.00%     | 4   | (0.45%)   |
| Total *         | 627 | (100.00%) | 20 | (100.00%) | 195 | (100.00%) | 2 | (100.00%) | 49 | (100.00%) | 2 | (100.00%) | 895 | (100.00%) |