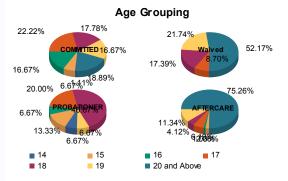

#### Age

| 15 5 5.81% 1 25.00% 0 0.00% 0 0.00% 2 14.29% 0 0.00% 2 2.17% 0 0.00% 10 3.69% 16 15 17.44% 0 0.00% 0 0.00% 0 0.00% 1 7.14% 0 0.00% 0 0.00% 1 20.00% 17 6.27% 17 18 20.93% 2 50.00% 6 8.82% 0 0.00% 2 14.29% 1 100.00% 6 6.52% 0 0.00% 35 12.92% 18 16 18.60% 0 0.00% 12 17.65% 0 0.00% 7 50.00% 0 0.00% 4 4.35% 0 0.00% 39 14.39% 19 14 16.28% 1 25.00% 14 20.59% 1 100.00% 1 7.14% 0 0.00% 10 10.87% 1 20.00% 42 15.50% 20 and Above 17 19.77% 0 0.00% 36 52.94% 0 0.00% 0 0.00% 0 0.00% 70 76.09% 3 60.00% 126 46.49% | _            |    |         |   |         |    |                       |   |         |    |         |   |         |    |         |   |         |     |         |
|-------------------------------------------------------------------------------------------------------------------------------------------------------------------------------------------------------------------------------------------------------------------------------------------------------------------------------------------------------------------------------------------------------------------------------------------------------------------------------------------------------------------------|--------------|----|---------|---|---------|----|-----------------------|---|---------|----|---------|---|---------|----|---------|---|---------|-----|---------|
| 16                                                                                                                                                                                                                                                                                                                                                                                                                                                                                                                      | 14           | 1  | 1.16%   | 0 | 0.00%   | 0  | 0.00%                 | 0 | 0.00%   | 1  | 7.14%   | 0 | 0.00%   | 0  | 0.00%   | 0 | 0.00%   | 2   | 0.74%   |
| 17                                                                                                                                                                                                                                                                                                                                                                                                                                                                                                                      | 15           | 5  | 5.81%   | 1 | 25.00%  | 0  | 0.00%                 | 0 | 0.00%   | 2  | 14.29%  | 0 | 0.00%   | 2  | 2.17%   | 0 | 0.00%   | 10  | 3.69%   |
| 18                                                                                                                                                                                                                                                                                                                                                                                                                                                                                                                      | 16           | 15 | 17.44%  | 0 | 0.00%   | 0  | 0.0 <mark>0</mark> %  | 0 | 0.00%   | 1  | 7.14%   | 0 | 0.00%   | 0  | 0.00%   | 1 | 20.00%  | 17  | 6.27%   |
| 19 14 16.28% 1 25.00% 14 20.59% 1 100.00% 1 7.14% 0 0.00% 10 10.87% 1 20.00% 42 15.50% 20 and Above 17 19.77% 0 0.00% 36 52.94% 0 0.00% 0 0.00% 0 0.00% 70 76.09% 3 60.00% 126 46.49%                                                                                                                                                                                                                                                                                                                                   | 17           | 18 | 20.93%  | 2 | 50.00%  | 6  | 8.8 <mark>2%</mark>   | 0 | 0.00%   | 2  | 14.29%  | 1 | 100.00% | 6  | 6.52%   | 0 | 0.00%   | 35  | 12.92%  |
| 20 and Above 17 19.77% 0 0.00% 36 52.94% 0 0.00% 0 0.00% 0 0.00% 70 76.09% 3 60.00% 126 46.49%                                                                                                                                                                                                                                                                                                                                                                                                                          | 18           | 16 | 18.60%  | 0 | 0.00%   | 12 | 17.65 <mark>%</mark>  | 0 | 0.00%   | 7  | 50.00%  | 0 | 0.00%   | 4  | 4.35%   | 0 | 0.00%   | 39  | 14.39%  |
|                                                                                                                                                                                                                                                                                                                                                                                                                                                                                                                         | 19           | 14 | 16.28%  | 1 | 25.00%  | 14 | 20.59%                | 1 | 100.00% | 1  | 7.14%   | 0 | 0.00%   | 10 | 10.87%  | 1 | 20.00%  | 42  | 15.50%  |
| Total 86 100.00% 4 100.00% 68 100.00 <mark>% 1 100.00% 14 100.00% 1 100.00%</mark> 92 100.00% 5 100.00% 271 100.00%                                                                                                                                                                                                                                                                                                                                                                                                     | 20 and Above | 17 | 19.77%  | 0 | 0.00%   | 36 | 52.94 <mark>%</mark>  | 0 | 0.00%   | 0  | 0.00%   | 0 | 0.00%   | 70 | 76.09%  | 3 | 60.00%  | 126 | 46.49%  |
|                                                                                                                                                                                                                                                                                                                                                                                                                                                                                                                         | Total        | 86 | 100.00% | 4 | 100.00% | 68 | 100.00 <mark>%</mark> | 1 | 100.00% | 14 | 100.00% | 1 | 100.00% | 92 | 100.00% | 5 | 100.00% | 271 | 100.00% |