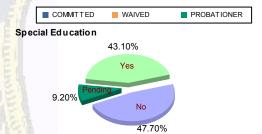

#### **Special Education Services**

| Γ | Yes     | 39 | (45.35%)  | 4 | (100.00%) | 26 | (38.24%)  | 1 | (100.00%) | 5  | (35.71%)  | 0 | 0.00%     | 75  | (43.10%)  |
|---|---------|----|-----------|---|-----------|----|-----------|---|-----------|----|-----------|---|-----------|-----|-----------|
|   | No      | 40 | (46.51%)  | 0 | 0.00%     | 35 | (51.47%)  | 0 | 0.00%     | 7  | (50.00%)  | 1 | (100.00%) | 83  | (47.70%)  |
| L | Pending | 7  | (8.14%)   | 0 | 0.00%     | 7  | (10.29%)  | 0 | 0.00%     | 2  | (14.29%)  | 0 | 0.00%     | 16  | (9.20%)   |
| I | Total   | 86 | (100.00%) | 4 | (100.00%) | 68 | (100.00%) | 1 | (100.00%) | 14 | (100.00%) | 1 | (100.00%) | 174 | (100.00%) |