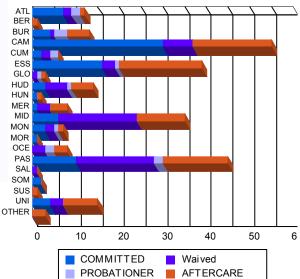

### **Sentencing County**

| ATL   | 7  | 8.14%   | 0 | 0.00%   | 2  | 2.94%   | 0 | 0.00%   | 2  | 14.29%  | 0 | 0.00%   | 1  | 1.09%   | 0 | 0.00%   | 12  | 4.43%   |
|-------|----|---------|---|---------|----|---------|---|---------|----|---------|---|---------|----|---------|---|---------|-----|---------|
| BER   | 0  | 0.00%   | 0 | 0.00%   | 0  | 0.00%   | 0 | 0.00%   | 0  | 0.00%   | 0 | 0.00%   | 1  | 1.09%   | 0 | 0.00%   | 1   | 0.37%   |
| BUR   | 4  | 4.65%   | 0 | 0.00%   | 1  | 1.47%   | 0 | 0.00%   | 3  | 21.43%  | 0 | 0.00%   | 5  | 5.43%   | 0 | 0.00%   | 13  | 4.80%   |
| CAM   | 27 | 31.40%  | 3 | 75.00%  | 6  | 8.82%   | 1 | 100.00% | 0  | 0.00%   | 0 | 0.00%   | 16 | 17.39%  | 2 | 40.00%  | 55  | 20.30%  |
| CUM   | 2  | 2.33%   | 0 | 0.00%   | 2  | 2.94%   | 0 | 0.00%   | 2  | 14.29%  | 0 | 0.00%   | 0  | 0.00%   | 0 | 0.00%   | 6   | 2.21%   |
| ESS   | 16 | 18.60%  | 0 | 0.00%   | 3  | 4.41%   | 0 | 0.00%   | 1  | 7.14%   | 0 | 0.00%   | 18 | 19.57%  | 1 | 20.00%  | 39  | 14.39%  |
| GLO   | 0  | 0.00%   | 0 | 0.00%   | 1  | 1.47%   | 0 | 0.00%   | 1  | 7.14%   | 0 | 0.00%   | 1  | 1.09%   | 0 | 0.00%   | 3   | 1.11%   |
| HUD   | 2  | 2.33%   | 1 | 25.00%  | 5  | 7.35%   | 0 | 0.00%   | 1  | 7.14%   | 0 | 0.00%   | 5  | 5.43%   | 0 | 0.00%   | 14  | 5.17%   |
| HUN   | 1  | 1.16%   | 0 | 0.00%   | 0  | 0.00%   | 0 | 0.00%   | 0  | 0.00%   | 0 | 0.00%   | 1  | 1.09%   | 0 | 0.00%   | 2   | 0.74%   |
| MER   | 1  | 1.16%   | 0 | 0.00%   | 3  | 4.41%   | 0 | 0.00%   | 0  | 0.00%   | 0 | 0.00%   | 4  | 4.35%   | 0 | 0.00%   | 8   | 2.95%   |
| MID   | 6  | 6.98%   | 0 | 0.00%   | 18 | 26.47%  | 0 | 0.00%   | 0  | 0.00%   | 0 | 0.00%   | 11 | 11.96%  | 0 | 0.00%   | 35  | 12.92%  |
| MON   | 3  | 3.49%   | 0 | 0.00%   | 2  | 2.94%   | 0 | 0.00%   | 1  | 7.14%   | 0 | 0.00%   | 1  | 1.09%   | 0 | 0.00%   | 7   | 2.58%   |
| MOR   | 1  | 1.16%   | 0 | 0.00%   | 0  | 0.00%   | 0 | 0.00%   | 0  | 0.00%   | 0 | 0.00%   | 0  | 0.00%   | 0 | 0.00%   | 1   | 0.37%   |
| OCE   | 0  | 0.00%   | 0 | 0.00%   | 3  | 4.41%   | 0 | 0.00%   | 2  | 14.29%  | 0 | 0.00%   | 3  | 3.26%   | 0 | 0.00%   | 8   | 2.95%   |
| PAS   | 10 | 11.63%  | 0 | 0.00%   | 18 | 26.47%  | 0 | 0.00%   | 1  | 7.14%   | 1 | 100.00% | 14 | 15.22%  | 1 | 20.00%  | 45  | 16.61%  |
| SAL   | 0  | 0.00%   | 0 | 0.00%   | 1  | 1.47%   | 0 | 0.00%   | 0  | 0.00%   | 0 | 0.00%   | 0  | 0.00%   | 0 | 0.00%   | 1   | 0.37%   |
| SOM   | 2  | 2.33%   | 0 | 0.00%   | 0  | 0.00%   | 0 | 0.00%   | 0  | 0.00%   | 0 | 0.00%   | 0  | 0.00%   | 0 | 0.00%   | 2   | 0.74%   |
| SUS   | 0  | 0.00%   | 0 | 0.00%   | 0  | 0.00%   | 0 | 0.00%   | 0  | 0.00%   | 0 | 0.00%   | 1  | 1.09%   | 0 | 0.00%   | 1   | 0.37%   |
| UNI   | 4  | 4.65%   | 0 | 0.00%   | 3  | 4.41%   | 0 | 0.00%   | 0  | 0.00%   | 0 | 0.00%   | 7  | 7.61%   | 1 | 20.00%  | 15  | 5.54%   |
| OTHER | 0  | 0.00%   | 0 | 0.00%   | 0  | 0.00%   | 0 | 0.00%   | 0  | 0.00%   | 0 | 0.00%   | 3  | 3.26%   | 0 | 0.00%   | 3   | 1.11%   |
| Total | 86 | 100.00% | 4 | 100.00% | 68 | 100.00% | 1 | 100.00% | 14 | 100.00% | 1 | 100.00% | 92 | 100.00% | 5 | 100.00% | 271 | 100.00% |
|       |    |         |   |         |    |         |   |         |    |         |   |         |    |         |   |         |     |         |