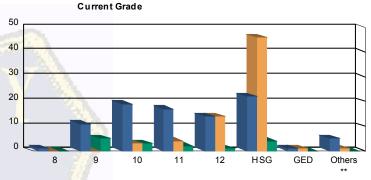

### Juvenile Demographics and Statistics

| Current   |    | СОММ      | ITTED |           |    | WAI       | VED |           |    | PROBAT    | TIONE | 2         | Total |           |
|-----------|----|-----------|-------|-----------|----|-----------|-----|-----------|----|-----------|-------|-----------|-------|-----------|
| Grade     | M  | ALE       | FE    | MALE      | М  | ALE       | FE  | MALE      | М  | ALE       | FE    | MALE      |       |           |
| 8         | 1  | (1.16%)   | 0     | 0.00%     | 0  | 0.00%     | 0   | 0.00%     | 0  | 0.00%     | 0     | 0.00%     | 1     | (0.57%)   |
| 9         | 10 | (11.63%)  | 1     | (25.00%)  | 0  | 0.00%     | 0   | 0.00%     | 5  | (35.71%)  | 0     | 0.00%     | 16    | (9.20%)   |
| 10        | 19 | (22.09%)  | 0     | 0.00%     | 3  | (4.41%)   | 0   | 0.00%     | 3  | (21.43%)  | 0     | 0.00%     | 25    | (14.37%)  |
| 11        | 16 | (18.60%)  | 1     | (25.00%)  | 4  | (5.88%)   | 0   | 0.00%     | 1  | (7.14%)   | 1     | (100.00%) | 23    | (13.22%)  |
| 12        | 12 | (13.95%)  | 2     | (50.00%)  | 13 | (19.12%)  | 1   | (100.00%) | 1  | (7.14%)   | 0     | 0.00%     | 29    | (16.67%   |
| HSG       | 22 | (25.58%)  | 0     | 0.00%     | 46 | (67.65%)  | 0   | 0.00%     | 4  | (28.57%)  | 0     | 0.00%     | 72    | (41.38%)  |
| GED       | 1  | (1.16%)   | 0     | 0.00%     | 1  | (1.47%)   | 0   | 0.00%     | 0  | 0.00%     | 0     | 0.00%     | 2     | (1.15%)   |
| Others ** | 5  | (5.81%)   | 0     | 0.00%     | 1  | (1.47%)   | 0   | 0.00%     | 0  | 0.00%     | 0     | 0.00%     | 6     | (3.45%    |
| Total     | 86 | (100.00%) | 4     | (100.00%) | 68 | (100.00%) | 1   | (100.00%) | 14 | (100.00%) | 1     | (100.00%) | 174   | (100.00%) |