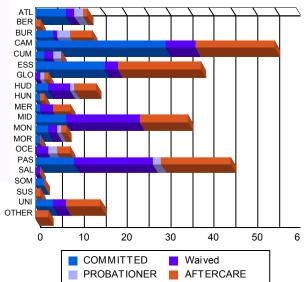

#### **Sentencing County**

| ATL   | 7  | 8.14%   | 0 | 0.00%   | 2  | 2.99%   | 0 | 0.00%   | 2  | 15.38%  | 0 | 0.00%   | 1  | 1.08%   | 0 | 0.00%   | 12  | 4.44%   |
|-------|----|---------|---|---------|----|---------|---|---------|----|---------|---|---------|----|---------|---|---------|-----|---------|
| BER   | 0  | 0.00%   | 0 | 0.00%   | 0  | 0.00%   | 0 | 0.00%   | 0  | 0.00%   | 0 | 0.00%   | 1  | 1.08%   | 0 | 0.00%   | 1   | 0.37%   |
| BUR   | 4  | 4.65%   | 0 | 0.00%   | 1  | 1.49%   | 0 | 0.00%   | 3  | 23.08%  | 0 | 0.00%   | 5  | 5.38%   | 0 | 0.00%   | 13  | 4.81%   |
| CAM   | 27 | 31.40%  | 3 | 75.00%  | 6  | 8.96%   | 1 | 100.00% | 0  | 0.00%   | 0 | 0.00%   | 16 | 17.20%  | 2 | 40.00%  | 55  | 20.37%  |
| CUM   | 2  | 2.33%   | 0 | 0.00%   | 2  | 2.99%   | 0 | 0.00%   | 2  | 15.38%  | 0 | 0.00%   | 0  | 0.00%   | 0 | 0.00%   | 6   | 2.22%   |
| ESS   | 16 | 18.60%  | 0 | 0.00%   | 3  | 4.48%   | 0 | 0.00%   | 0  | 0.00%   | 0 | 0.00%   | 18 | 19.35%  | 1 | 20.00%  | 38  | 14.07%  |
| GLO   | 0  | 0.00%   | 0 | 0.00%   | 1  | 1.49%   | 0 | 0.00%   | 1  | 7.69%   | 0 | 0.00%   | 1  | 1.08%   | 0 | 0.00%   | 3   | 1.11%   |
| HUD   | 2  | 2.33%   | 1 | 25.00%  | 5  | 7.46%   | 0 | 0.00%   | 1  | 7.69%   | 0 | 0.00%   | 5  | 5.38%   | 0 | 0.00%   | 14  | 5.19%   |
| HUN   | 1  | 1.16%   | 0 | 0.00%   | 0  | 0.00%   | 0 | 0.00%   | 0  | 0.00%   | 0 | 0.00%   | 1  | 1.08%   | 0 | 0.00%   | 2   | 0.74%   |
| MER   | 1  | 1.16%   | 0 | 0.00%   | 3  | 4.48%   | 0 | 0.00%   | 0  | 0.00%   | 0 | 0.00%   | 4  | 4.30%   | 0 | 0.00%   | 8   | 2.96%   |
| MID   | 7  | 8.14%   | 0 | 0.00%   | 17 | 25.37%  | 0 | 0.00%   | 0  | 0.00%   | 0 | 0.00%   | 11 | 11.83%  | 0 | 0.00%   | 35  | 12.96%  |
| MON   | 3  | 3.49%   | 0 | 0.00%   | 2  | 2.99%   | 0 | 0.00%   | 1  | 7.69%   | 0 | 0.00%   | 1  | 1.08%   | 0 | 0.00%   | 7   | 2.59%   |
| MOR   | 1  | 1.16%   | 0 | 0.00%   | 0  | 0.00%   | 0 | 0.00%   | 0  | 0.00%   | 0 | 0.00%   | 0  | 0.00%   | 0 | 0.00%   | 1   | 0.37%   |
| OCE   | 0  | 0.00%   | 0 | 0.00%   | 3  | 4.48%   | 0 | 0.00%   | 2  | 15.38%  | 0 | 0.00%   | 3  | 3.23%   | 0 | 0.00%   | 8   | 2.96%   |
| PAS   | 9  | 10.47%  | 0 | 0.00%   | 18 | 26.87%  | 0 | 0.00%   | 1  | 7.69%   | 1 | 100.00% | 15 | 16.13%  | 1 | 20.00%  | 45  | 16.67%  |
| SAL   | 0  | 0.00%   | 0 | 0.00%   | 1  | 1.49%   | 0 | 0.00%   | 0  | 0.00%   | 0 | 0.00%   | 0  | 0.00%   | 0 | 0.00%   | 1   | 0.37%   |
| SOM   | 2  | 2.33%   | 0 | 0.00%   | 0  | 0.00%   | 0 | 0.00%   | 0  | 0.00%   | 0 | 0.00%   | 0  | 0.00%   | 0 | 0.00%   | 2   | 0.74%   |
| sus   | 0  | 0.00%   | 0 | 0.00%   | 0  | 0.00%   | 0 | 0.00%   | 0  | 0.00%   | 0 | 0.00%   | 1  | 1.08%   | 0 | 0.00%   | 1   | 0.37%   |
| UNI   | 4  | 4.65%   | 0 | 0.00%   | 3  | 4.48%   | 0 | 0.00%   | 0  | 0.00%   | 0 | 0.00%   | 7  | 7.53%   | 1 | 20.00%  | 15  | 5.56%   |
| OTHER | 0  | 0.00%   | 0 | 0.00%   | 0  | 0.00%   | 0 | 0.00%   | 0  | 0.00%   | 0 | 0.00%   | 3  | 3.23%   | 0 | 0.00%   | 3   | 1.11%   |
| Total | 86 | 100.00% | 4 | 100.00% | 67 | 100.00% | 1 | 100.00% | 13 | 100.00% | 1 | 100.00% | 93 | 100.00% | 5 | 100.00% | 270 | 100.00% |
|       | 1  |         |   |         |    |         |   |         |    |         |   |         |    |         |   |         |     |         |