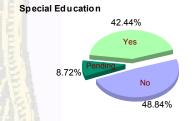

#### **Special Education Services**

|   | Yes     | 38 | (44.19%)  | 4 | (100.00%) | 25 | (37.31%)  | 1 | (100.00%) | 5  | (38.46%)  | 0 | 0.00%     | 7:  | (42.44%)  |
|---|---------|----|-----------|---|-----------|----|-----------|---|-----------|----|-----------|---|-----------|-----|-----------|
|   | No      | 42 | (48.84%)  | 0 | 0.00%     | 35 | (52.24%)  | 0 | 0.00%     | 6  | (46.15%)  | 1 | (100.00%) | 84  | (48.84%)  |
|   | Pendina | 6  | (6.98%)   | 0 | 0.00%     | 7  | (10.45%)  | 0 | 0.00%     | 2  | (15.38%)  | 0 | 0.00%     | 1:  | (8.72%)   |
| Ī | Total   | 86 | (100.00%) | 4 | (100.00%) | 67 | (100.00%) | 1 | (100.00%) | 13 | (100.00%) | 1 | (100.00%) | 17: | (100.00%) |