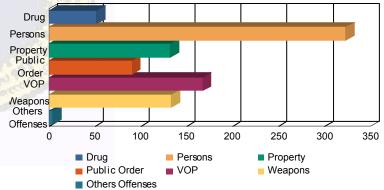

### **Offense Categories**

| Drug            | 39  | (6.17%)   | 1  | (5.00%)   | 10  | (5.10%)                | 0 | 0.00%     | 2  | (4.08%)   | 0 | 0.00%     | 52  | (5.77%)   |
|-----------------|-----|-----------|----|-----------|-----|------------------------|---|-----------|----|-----------|---|-----------|-----|-----------|
| Persons         | 196 | (31.01%)  | 8  | (40.00%)  | 106 | (54.08%)               | 2 | (100.00%) | 11 | (22.45%)  | 0 | 0.00%     | 323 | (35.85%)  |
| Property        | 103 | (16.30%)  | 2  | (10.00%)  | 18  | (9.18%)                | 0 | 0.00%     | 8  | (16.33%)  | 1 | (50.00%)  | 132 | (14.65%)  |
| Public Order    | 71  | (11.23%)  | 2  | (10.00%)  | 12  | (6. <mark>12%</mark> ) | 0 | 0.00%     | 5  | (10.20%)  | 0 | 0.00%     | 90  | (9.99%)   |
| VOP             | 128 | (20.25%)  | 4  | (20.00%)  | 23  | (11.73%)               | 0 | 0.00%     | 11 | (22.45%)  | 1 | (50.00%)  | 167 | (18.53%)  |
| Weapons         | 92  | (14.56%)  | 3  | (15.00%)  | 27  | (13.78%)               | 0 | 0.00%     | 11 | (22.45%)  | 0 | 0.00%     | 133 | (14.76%)  |
| Others Offenses | 3   | (0.47%)   | 0  | 0.00%     | 0   | 0.00%                  | 0 | 0.00%     | 1  | (2.04%)   | 0 | 0.00%     | 4   | (0.44%)   |
| Total *         | 632 | (100.00%) | 20 | (100.00%) | 196 | (100.00%)              | 2 | (100.00%) | 49 | (100.00%) | 2 | (100.00%) | 901 | (100.00%) |