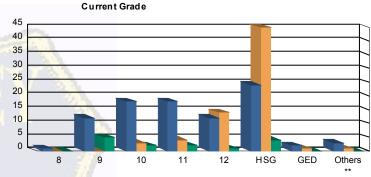

### Juvenile Demographics and Statistics

| Current   |    | сомиг     | TTED |           |    | WAI       | /ED |           |    | PROBATI   | Total |           |     |          |  |
|-----------|----|-----------|------|-----------|----|-----------|-----|-----------|----|-----------|-------|-----------|-----|----------|--|
| Grade     | M  | ALE       | FE   | MALE      | М  | ALE       | FEI | MALE      | M  | ALE       | FE    | MALE      |     |          |  |
| 8         | 1  | (1.16%)   | 0    | 0.00%     | 0  | 0.00%     | 0   | 0.00%     | 0  | 0.00%     | 0     | 0.00%     | 1   | (0.58%   |  |
| 9         | 11 | (12.79%)  | 1    | (25.00%)  | 0  | 0.00%     | 0   | 0.00%     | 5  | (38.46%)  | 0     | 0.00%     | 17  | (9.88%   |  |
| 10        | 18 | (20.93%)  | 0    | 0.00%     | 3  | (4.48%)   | 0   | 0.00%     | 2  | (15.38%)  | 0     | 0.00%     | 23  | (13.37%  |  |
| 11        | 17 | (19.77%)  | 1    | (25.00%)  | 4  | (5.97%)   | 0   | 0.00%     | 1  | (7.69%)   | 1     | (100.00%) | 24  | (13.95%  |  |
| 12        | 11 | (12.79%)  | 1    | (25.00%)  | 13 | (19.40%)  | 1   | (100.00%) | 1  | (7.69%)   | 0     | 0.00%     | 27  | (15.70%  |  |
| HSG       | 23 | (26.74%)  | 1    | (25.00%)  | 45 | (67.16%)  | 0   | 0.00%     | 4  | (30.77%)  | 0     | 0.00%     | 73  | (42.44%  |  |
| GED       | 2  | (2.33%)   | 0    | 0.00%     | 1  | (1.49%)   | 0   | 0.00%     | 0  | 0.00%     | 0     | 0.00%     | 3   | (1.74%   |  |
| Others ** | 3  | (3.49%)   | 0    | 0.00%     | 1  | (1.49%)   | 0   | 0.00%     | 0  | 0.00%     | 0     | 0.00%     | 4   | (2.33%   |  |
| Total     | 86 | (100.00%) | 4    | (100.00%) | 67 | (100.00%) | 1   | (100.00%) | 13 | (100.00%) | 1     | (100.00%) | 172 | (100.00% |  |