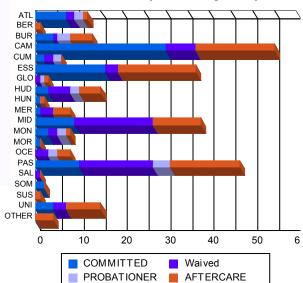

## Juvenile Demographics and Statistics

| Current   | COMMI        | TTED        | WAIV         | ED          | PROBATI      | Total       |     |          |
|-----------|--------------|-------------|--------------|-------------|--------------|-------------|-----|----------|
| Grade     | MALE         | FEMALE      | MALE         | FEMALE      | MALE         | FEMALE      |     |          |
| 8         | (1.12%)      | 0.00%       | 0.00%        | 0.00%       | 0.00%        | 0.00%       | 1   | (0.56%)  |
| 9         | (12.36%)     | (25.00%)    | 0.00%        | 0.00%       | (29.41%)     | (100.00%)   | 18  | (10.06%  |
| 10        | (20.22%)     | 0.00%       | (4.48%)      | 0.00%       | (11.76%)     | 0.00%       | 23  | (12.85%  |
| 11        | (17.98%)     | (25.00%)    | (4.48%)      | 0.00%       | (5.88%)      | 0.00%       | 21  | (11.73%  |
| 12        | (15.73%)     | (25.00%)    | (22.39%)     | (100.00%)   | (5.88%)      | 0.00%       | 32  | (17.88%  |
| HSG       | (29.21%)     | (25.00%)    | (65.67%)     | 0.00%       | (23.53%)     | 0.00%       | 75  | (41.90%  |
| GED       | (2.25%)      | 0.00%       | (1.49%)      | 0.00%       | 0.00%        | 0.00%       | 3   | (1.68%   |
| Others ** | (1.12%)      | 0.00%       | (1.49%)      | 0.00%       | (23.53%)     | 0.00%       | 6   | (3.35%   |
| Total     | 89 (100.00%) | 4 (100.00%) | 67 (100.00%) | 1 (100.00%) | 17 (100.00%) | 1 (100.00%) | 179 | (100.00% |

\*\* Includes Aged Out Juveniles and Pending Records