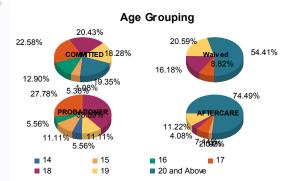

#### Age

| 14           | 1  | 1.12%   | 0 | 0.00%   | 0  | 0.00%                | 0 | 0.00%   | 1  | 5.88%   | 0 | 0.00%   | 1  | 1.06%   | 0 | 0.00%   | 3   | 1.08%   |
|--------------|----|---------|---|---------|----|----------------------|---|---------|----|---------|---|---------|----|---------|---|---------|-----|---------|
| 15           | 4  | 4.49%   | 1 | 25.00%  | 0  | 0.00%                | 0 | 0.00%   | 2  | 11.76%  | 0 | 0.00%   | 2  | 2.13%   | 0 | 0.00%   | 9   | 3.25%   |
| 16           | 12 | 13.48%  | 0 | 0.00%   | 0  | 0.0 <mark>0%</mark>  | 0 | 0.00%   | 1  | 5.88%   | 0 | 0.00%   | 0  | 0.00%   | 0 | 0.00%   | 13  | 4.69%   |
| 17           | 20 | 22.47%  | 1 | 25.00%  | 6  | 8.9 <mark>6%</mark>  | 0 | 0.00%   | 4  | 23.53%  | 1 | 100.00% | 7  | 7.45%   | 0 | 0.00%   | 39  | 14.08%  |
| 18           | 18 | 20.22%  | 1 | 25.00%  | 11 | 16.42 <mark>%</mark> | 0 | 0.00%   | 7  | 41.18%  | 0 | 0.00%   | 4  | 4.26%   | 0 | 0.00%   | 41  | 14.80%  |
| 19           | 16 | 17.98%  | 1 | 25.00%  | 13 | 19.40 <mark>%</mark> | 1 | 100.00% | 2  | 11.76%  | 0 | 0.00%   | 10 | 10.64%  | 1 | 25.00%  | 44  | 15.88%  |
| 20 and Above | 18 | 20.22%  | 0 | 0.00%   | 37 | 55.22 <mark>%</mark> | 0 | 0.00%   | 0  | 0.00%   | 0 | 0.00%   | 70 | 74.47%  | 3 | 75.00%  | 128 | 46.21%  |
| Total        | 89 | 100.00% | 4 | 100.00% | 67 | 100.00%              | 1 | 100.00% | 17 | 100.00% | 1 | 100.00% | 94 | 100.00% | 4 | 100.00% | 277 | 100.00% |

|  | Average Age | 18.21 | 17.25 | 19.69 | 19.00 | 17.18 | 17.00 | 21.89 | 23.00 | 19.81 |
|--|-------------|-------|-------|-------|-------|-------|-------|-------|-------|-------|
|--|-------------|-------|-------|-------|-------|-------|-------|-------|-------|-------|