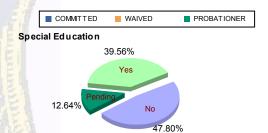

#### **Special Education Services**

| Yes     | 38 | (42.70%)  | 4 | (100.00%) | 24 | (35.29%)  | 1 | (100.00%) | 5  | (26.32%)  | 0 | 0.00%     | 72  |            |
|---------|----|-----------|---|-----------|----|-----------|---|-----------|----|-----------|---|-----------|-----|------------|
| No      | 43 | (48.31%)  | 0 | 0.00%     | 35 | (51.47%)  | 0 | 0.00%     | 8  | (42.11%)  | 1 | (100.00%) | 87  | 7 (47.80%) |
| Pendina | 8  | (8.99%)   | 0 | 0.00%     | 9  | (13.24%)  | 0 | 0.00%     | 6  | (31.58%)  | 0 | 0.00%     | 23  | (12.64%)   |
| Total   | 89 | (100.00%) | 4 | (100.00%) | 68 | (100.00%) | 1 | (100.00%) | 19 | (100.00%) | 1 | (100.00%) | 182 | (100.00%)  |