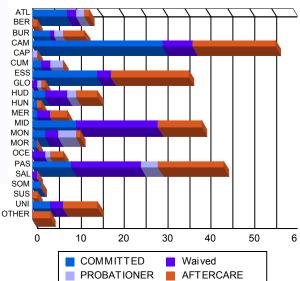

## Juvenile Demographics and Statistics

| Current   |    | СОММ      | ITTED  |           |    | WAI       | VED |           |    | PROBAT    | Total |           |     |          |  |  |
|-----------|----|-----------|--------|-----------|----|-----------|-----|-----------|----|-----------|-------|-----------|-----|----------|--|--|
| Grade     | M  | ALE       | FEMALE |           | М  | ALE       | FE  | MALE      | М  | ALE       | FE    | MALE      |     |          |  |  |
| 8         | 1  | (1.12%)   | 0      | 0.00%     | 0  | 0.00%     | 0   | 0.00%     | 0  | 0.00%     | 0     | 0.00%     | 1   | (0.55%   |  |  |
| 9         | 11 | (12.36%)  | 1      | (25.00%)  | 0  | 0.00%     | 0   | 0.00%     | 4  | (21.05%)  | 1     | (100.00%) | 17  | (9.34%   |  |  |
| 10        | 16 | (17.98%)  | 0      | 0.00%     | 3  | (4.41%)   | 0   | 0.00%     | 5  | (26.32%)  | 0     | 0.00%     | 24  | (13.19%  |  |  |
| 11        | 15 | (16.85%)  | 0      | 0.00%     | 3  | (4.41%)   | 0   | 0.00%     | 1  | (5.26%)   | 0     | 0.00%     | 19  | (10.44%  |  |  |
| 12        | 15 | (16.85%)  | 1      | (25.00%)  | 11 | (16.18%)  | 1   | (100.00%) | 1  | (5.26%)   | 0     | 0.00%     | 29  | (15.93%  |  |  |
| HSG       | 26 | (29.21%)  | 2      | (50.00%)  | 47 | (69.12%)  | 0   | 0.00%     | 4  | (21.05%)  | 0     | 0.00%     | 79  | (43.41%  |  |  |
| GED       | 2  | (2.25%)   | 0      | 0.00%     | 1  | (1.47%)   | 0   | 0.00%     | 0  | 0.00%     | 0     | 0.00%     | 3   | (1.65%   |  |  |
| Others ** | 3  | (3.37%)   | 0      | 0.00%     | 3  | (4.41%)   | 0   | 0.00%     | 4  | (21.05%)  | 0     | 0.00%     | 10  | (5.49%   |  |  |
| Total     | 89 | (100.00%) | 4      | (100.00%) | 68 | (100.00%) | 1   | (100.00%) | 19 | (100.00%) | 1     | (100.00%) | 182 | (100.00% |  |  |