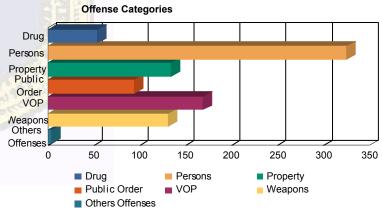

| Drug            | 40  | (6.18%)   | 1  | (6.25%)   | 10  | (5.18%)   | 0 | 0.00%     | 3  | (5.88%)   | 0 | 0.00%     | 54  | (5.93%)   |
|-----------------|-----|-----------|----|-----------|-----|-----------|---|-----------|----|-----------|---|-----------|-----|-----------|
| Persons         | 198 | (30.60%)  | 7  | (43.75%)  | 106 | (54.92%)  | 2 | (100.00%) | 12 | (23.53%)  | 0 | 0.00%     | 325 | (35.68%)  |
| Property        | 106 | (16.38%)  | 1  | (6.25%)   | 18  | (9.33%)   | 0 | 0.00%     | 8  | (15.69%)  | 1 | (50.00%)  | 134 | (14.71%)  |
| Public Order    | 75  | (11.59%)  | 2  | (12.50%)  | 11  | (5.70%)   | 0 | 0.00%     | 6  | (11.76%)  | 0 | 0.00%     | 94  | (10.32%)  |
| VOP             | 133 | (20.56%)  | 3  | (18.75%)  | 21  | (10.88%)  | 0 | 0.00%     | 11 | (21.57%)  | 1 | (50.00%)  | 169 | (18.55%)  |
| Weapons         | 92  | (14.22%)  | 2  | (12.50%)  | 27  | (13.99%)  | 0 | 0.00%     | 10 | (19.61%)  | 0 | 0.00%     | 131 | (14.38%)  |
| Others Offenses | 3   | (0.46%)   | 0  | 0.00%     | 0   | 0.00%     | 0 | 0.00%     | 1  | (1.96%)   | 0 | 0.00%     | 4   | (0.44%)   |
| Total *         | 647 | (100.00%) | 16 | (100.00%) | 193 | (100.00%) | 2 | (100.00%) | 51 | (100.00%) | 2 | (100.00%) | 911 | (100.00%) |