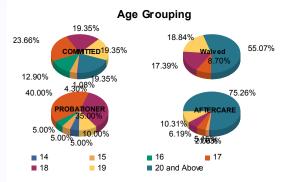

#### Age

| 14           | 1  | 1.12%   | 0 | 0.00%   | 0  | 0.00%                 | 0 | 0.00%   | 1  | 5.26%   | 0 | 0.00%   | 1  | 1.08%   | 0 | 0.00%   | 3   | 1.08%   |
|--------------|----|---------|---|---------|----|-----------------------|---|---------|----|---------|---|---------|----|---------|---|---------|-----|---------|
| 15           | 3  | 3.37%   | 1 | 25.00%  | 0  | 0.00%                 | 0 | 0.00%   | 1  | 5.26%   | 0 | 0.00%   | 2  | 2.15%   | 0 | 0.00%   | 7   | 2.51%   |
| 16           | 12 | 13.48%  | 0 | 0.00%   | 0  | 0.00%                 | 0 | 0.00%   | 1  | 5.26%   | 0 | 0.00%   | 0  | 0.00%   | 0 | 0.00%   | 13  | 4.66%   |
| 17           | 21 | 23.60%  | 1 | 25.00%  | 6  | 8.8 <mark>2%</mark>   | 0 | 0.00%   | 7  | 36.84%  | 1 | 100.00% | 5  | 5.38%   | 0 | 0.00%   | 41  | 14.70%  |
| 18           | 17 | 19.10%  | 1 | 25.00%  | 12 | 17.65 <mark>%</mark>  | 0 | 0.00%   | 7  | 36.84%  | 0 | 0.00%   | 6  | 6.45%   | 0 | 0.00%   | 43  | 15.41%  |
| 19           | 17 | 19.10%  | 1 | 25.00%  | 12 | 17.65 <mark>%</mark>  | 1 | 100.00% | 2  | 10.53%  | 0 | 0.00%   | 9  | 9.68%   | 1 | 25.00%  | 43  | 15.41%  |
| 20 and Above | 18 | 20.22%  | 0 | 0.00%   | 38 | 55.88 <mark>%</mark>  | 0 | 0.00%   | 0  | 0.00%   | 0 | 0.00%   | 70 | 75.27%  | 3 | 75.00%  | 129 | 46.24%  |
| Total        | 89 | 100.00% | 4 | 100.00% | 68 | 100.00 <mark>%</mark> | 1 | 100.00% | 19 | 100.00% | 1 | 100.00% | 93 | 100.00% | 4 | 100.00% | 279 | 100.00% |

| Average Age | 18.25 | 17.25 | 19.72 | 19.00 | 17.26 | 17.00 | 21.97 | 23.00 | 19.83 |
|-------------|-------|-------|-------|-------|-------|-------|-------|-------|-------|
|-------------|-------|-------|-------|-------|-------|-------|-------|-------|-------|