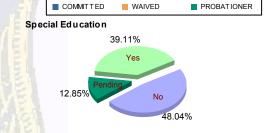

#### **Special Education Services**

| Yes     | 38 | (42.22%)  | 3 | (100.00%) | 24 | (35.29%)  | 1 | (100.00%) | 4  | (25.00%)  | 0 | 0.00%     | 70  | (39.11%)  |
|---------|----|-----------|---|-----------|----|-----------|---|-----------|----|-----------|---|-----------|-----|-----------|
| No      | 43 | (47.78%)  | 0 | 0.00%     | 36 | (52.94%)  | 0 | 0.00%     | 6  | (37.50%)  | 1 | (100.00%) | 86  | (48.04%)  |
| Pending | 9  | (10.00%)  | 0 | 0.00%     | 8  | (11.76%)  | 0 | 0.00%     | 6  | (37.50%)  | 0 | 0.00%     | 23  | (12.85%)  |
| Total   | 90 | (100.00%) | 3 | (100.00%) | 68 | (100.00%) | 1 | (100.00%) | 16 | (100.00%) | 1 | (100.00%) | 179 | (100.00%) |