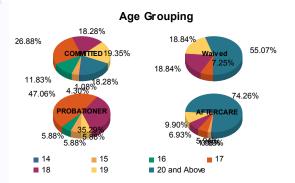

#### Age

| 14           | 1  | 1.11%   | 0 | 0.00%   | 0  | 0.00%                 | 0 | 0.00%   | 0  | 0.00%   | 0 | 0.00%   | 1  | 1.04%   | 0 | 0.00%   | 2   | 0.71%   |
|--------------|----|---------|---|---------|----|-----------------------|---|---------|----|---------|---|---------|----|---------|---|---------|-----|---------|
| 15           | 3  | 3.33%   | 1 | 33.33%  | 0  | 0.00%                 | 0 | 0.00%   | 1  | 6.25%   | 0 | 0.00%   | 2  | 2.08%   | 0 | 0.00%   | 7   | 2.50%   |
| 16           | 11 | 12.22%  | 0 | 0.00%   | 0  | 0.0 <mark>0%</mark>   | 0 | 0.00%   | 1  | 6.25%   | 0 | 0.00%   | 0  | 0.00%   | 0 | 0.00%   | 12  | 4.29%   |
| 17           | 24 | 26.67%  | 1 | 33.33%  | 5  | 7.3 <mark>5%</mark>   | 0 | 0.00%   | 7  | 43.75%  | 1 | 100.00% | 6  | 6.25%   | 0 | 0.00%   | 44  | 15.71%  |
| 18           | 17 | 18.89%  | 0 | 0.00%   | 13 | 19.12 <mark>%</mark>  | 0 | 0.00%   | 6  | 37.50%  | 0 | 0.00%   | 6  | 6.25%   | 1 | 20.00%  | 43  | 15.36%  |
| 19           | 17 | 18.89%  | 1 | 33.33%  | 12 | 17.65 <mark>%</mark>  | 1 | 100.00% | 1  | 6.25%   | 0 | 0.00%   | 9  | 9.38%   | 1 | 20.00%  | 42  | 15.00%  |
| 20 and Above | 17 | 18.89%  | 0 | 0.00%   | 38 | 55.88 <mark>%</mark>  | 0 | 0.00%   | 0  | 0.00%   | 0 | 0.00%   | 72 | 75.00%  | 3 | 60.00%  | 130 | 46.43%  |
| Total        | 90 | 100.00% | 3 | 100.00% | 68 | 100.00 <mark>%</mark> | 1 | 100.00% | 16 | 100.00% | 1 | 100.00% | 96 | 100.00% | 5 | 100.00% | 280 | 100.00% |

| Average Age | 18.18 | 17.00 | 19.75 | 19.00 | 17.31 | 17.00 | 21.92 | 22.00 | 19.85 |
|-------------|-------|-------|-------|-------|-------|-------|-------|-------|-------|
|-------------|-------|-------|-------|-------|-------|-------|-------|-------|-------|