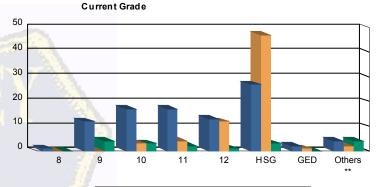

#### Juvenile Demographics and Statistics

| Current   |    | COMM      | IITTED |           |    | WAI                    | VED |                          |    | PROBAT    | То | Total     |     |          |  |
|-----------|----|-----------|--------|-----------|----|------------------------|-----|--------------------------|----|-----------|----|-----------|-----|----------|--|
| Grade     | М  | ALE       | FEMALE |           | М  | ALE                    | FE  | MALE                     | М  | ALE       | FE | MALE      |     |          |  |
| 8         | 1  | (1.11%)   | 0      | 0.00%     | 0  | 0.00%                  | 0   | 0.00%                    | 0  | 0.00%     | 0  | 0.00%     | 1   | (0.56%   |  |
| 9         | 11 | (12.22%)  | 1      | (33.33%)  | 0  | 0.00%                  | 0   | 0.00%                    | 3  | (18.75%)  | 1  | (100.00%) | 16  | (8.94%   |  |
| 10        | 17 | (18.89%)  | 0      | 0.00%     | 3  | (4. <mark>41%</mark> ) | 0   | 0.00%                    | 3  | (18.75%)  | 0  | 0.00%     | 23  | (12.85%  |  |
| 11        | 17 | (18.89%)  | 0      | 0.00%     | 4  | (5.88%)                | 0   | 0.00%                    | 2  | (12.50%)  | 0  | 0.00%     | 23  | (12.85%  |  |
| 12        | 13 | (14.44%)  | 0      | 0.00%     | 11 | (16.18%)               | 1   | (100. <mark>0</mark> 0%) | 1  | (6.25%)   | 0  | 0.00%     | 26  | (14.53%  |  |
| HSG       | 25 | (27.78%)  | 2      | (66.67%)  | 47 | (69.12%)               | 0   | 0.00%                    | 3  | (18.75%)  | 0  | 0.00%     | 77  | (43.02%  |  |
| GED       | 2  | (2.22%)   | 0      | 0.00%     | 1  | (1.47%)                | 0   | 0.00%                    | 0  | 0.00%     | 0  | 0.00%     | 3   | (1.68%   |  |
| Others ** | 4  | (4.44%)   | 0      | 0.00%     | 2  | (2.94%)                | 0   | 0.00%                    | 4  | (25.00%)  | 0  | 0.00%     | 10  | (5.59%   |  |
| Total     | 90 | (100.00%) | 3      | (100.00%) | 68 | (100.00%)              | 1   | (100.00%)                | 16 | (100.00%) | 1  | (100.00%) | 179 | (100.00% |  |

\*\* Includes Aged Out Juveniles and Pending Records