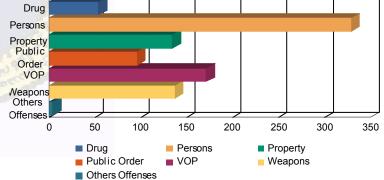

Offense Categories

WAIVED

PROBATIONER

#### **Offense Categories**

| Drug            | 40  | (6.04%)   | 1  | (6.25%)   | 10  | (5.13%)   | 0 | 0.00%     | 3  | (6.25%)   | 0 | 0.00%     | 54  | (5.84%)   |
|-----------------|-----|-----------|----|-----------|-----|-----------|---|-----------|----|-----------|---|-----------|-----|-----------|
| Persons         | 202 | (30.51%)  | 7  | (43.75%)  | 107 | (54.87%)  | 2 | (100.00%) | 11 | (22.92%)  | 0 | 0.00%     | 329 | (35.57%)  |
| Property        | 108 | (16.31%)  | 1  | (6.25%)   | 18  | (9.23%)   | 0 | 0.00%     | 6  | (12.50%)  | 1 | (50.00%)  | 134 | (14.49%)  |
| Public Order    | 76  | (11.48%)  | 2  | (12.50%)  | 11  | (5.64%)   | 0 | 0.00%     | 7  | (14.58%)  | 0 | 0.00%     | 96  | (10.38%)  |
| VOP             | 137 | (20.69%)  | 3  | (18.75%)  | 21  | (10.77%)  | 0 | 0.00%     | 9  | (18.75%)  | 1 | (50.00%)  | 171 | (18.49%)  |
| Weapons         | 96  | (14.50%)  | 2  | (12.50%)  | 28  | (14.36%)  | 0 | 0.00%     | 11 | (22.92%)  | 0 | 0.00%     | 137 | (14.81%)  |
| Others Offenses | 3   | (0.45%)   | 0  | 0.00%     | 0   | 0.00%     | 0 | 0.00%     | 1  | (2.08%)   | 0 | 0.00%     | 4   | (0.43%)   |
| Total *         | 662 | (100.00%) | 16 | (100.00%) | 195 | (100.00%) | 2 | (100.00%) | 48 | (100.00%) | 2 | (100.00%) | 925 | (100.00%) |