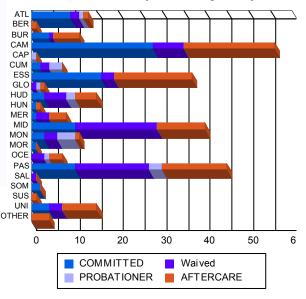

### Count of Juveniles By Sentencing County

|             |       |         | - |         |    |         | 1.1 |         |    | · · · · · · · · · · · · · · · · · · · | -  | A CONTRACTOR OF THE |    | 6 C C   |     |         |     | the Has |
|-------------|-------|---------|---|---------|----|---------|-----|---------|----|---------------------------------------|----|---------------------|----|---------|-----|---------|-----|---------|
| Average Age | 1     | 8.14    | 1 | 7.00    |    | 19.75   | 1   | 9.00    | 17 | 7.33                                  | 18 | 3.00                | 21 | .95     | 22. | 00      | 19  | .85     |
| Sentencing  | Count | y       |   |         |    | . 31    | 1   | 7       |    | N. A                                  |    |                     |    |         | 15  | 97      | 3   | 121     |
| ATL         | 9     | 9.89%   | 0 | 0.00%   | 2  | 2.90%   | 0   | 0.00%   | 1  | 6.67%                                 | 0  | 0.00%               | 1  | 1.04%   | 0   | 0.00%   | 13  | 4.63%   |
| BER         | 0     | 0.00%   | 0 | 0.00%   | 0  | 0.00%   | 0   | 0.00%   | 0  | 0.00%                                 | 0  | 0.00%               | 1  | 1.04%   | 0   | 0.00%   | 1   | 0.36%   |
| BUR         | 4     | 4.40%   | 0 | 0.00%   | 1  | 1.45%   | 0   | 0.00%   | 0  | 0.00%                                 | 0  | 0.00%               | 6  | 6.25%   | 0   | 0.00%   | 11  | 3.91%   |
| CAM         | 26    | 28.57%  | 2 | 66.67%  | 6  | 8.70%   | 1   | 100.00% | 0  | 0.00%                                 | 0  | 0.00%               | 18 | 18.75%  | 3   | 60.00%  | 56  | 19.93%  |
| CAP         | 0     | 0.00%   | 0 | 0.00%   | 0  | 0.00%   | 0   | 0.00%   | 1  | 6.67%                                 | 0  | 0.00%               | 0  | 0.00%   | 0   | 0.00%   | 1   | 0.36%   |
| СИМ         | 2     | 2.20%   | 0 | 0.00%   | 2  | 2.90%   | 0   | 0.00%   | 3  | 20.00%                                | 0  | 0.00%               | 0  | 0.00%   | 0   | 0.00%   | 7   | 2.49%   |
| ESS         | 16    | 17.58%  | 0 | 0.00%   | 3  | 4.35%   | 0   | 0.00%   | 0  | 0.00%                                 | 0  | 0.00%               | 18 | 18.75%  | 0   | 0.00%   | 37  | 13.17%  |
| GLO         | 0     | 0.00%   | 0 | 0.00%   | 1  | 1.45%   | 0   | 0.00%   | 1  | 6.67%                                 | 0  | 0.00%               | 1  | 1.04%   | 0   | 0.00%   | 3   | 1.07%   |
| HUD         | 2     | 2.20%   | 1 | 33.33%  | 5  | 7.25%   | 0   | 0.00%   | 2  | 13.33%                                | 0  | 0.00%               | 5  | 5.21%   | 0   | 0.00%   | 15  | 5.34%   |
| HUN         | 1     | 1.10%   | 0 | 0.00%   | 0  | 0.00%   | 0   | 0.00%   | 0  | 0.00%                                 | 0  | 0.00%               | 1  | 1.04%   | 0   | 0.00%   | 2   | 0.71%   |
| MER         | 1     | 1.10%   | 0 | 0.00%   | 3  | 4.35%   | 0   | 0.00%   | 0  | 0.00%                                 | 0  | 0.00%               | 4  | 4.17%   | 0   | 0.00%   | 8   | 2.85%   |
| MID         | 10    | 10.99%  | 0 | 0.00%   | 19 | 27.54%  | 0   | 0.00%   | 0  | 0.00%                                 | 0  | 0.00%               | 11 | 11.46%  | 0   | 0.00%   | 40  | 14.23%  |
| MON         | 3     | 3.30%   | 0 | 0.00%   | 3  | 4.35%   | 0   | 0.00%   | 4  | 26.67%                                | 0  | 0.00%               | 1  | 1.04%   | 0   | 0.00%   | 11  | 3.91%   |
| MOR         | 1     | 1.10%   | 0 | 0.00%   | 0  | 0.00%   | 0   | 0.00%   | 0  | 0.00%                                 | 0  | 0.00%               | 0  | 0.00%   | 0   | 0.00%   | 1   | 0.36%   |
| OCE         | 0     | 0.00%   | 0 | 0.00%   | 3  | 4.35%   | 0   | 0.00%   | 1  | 6.67%                                 | 0  | 0.00%               | 3  | 3.13%   | 0   | 0.00%   | 7   | 2.49%   |
| PAS         | 10    | 10.99%  | 0 | 0.00%   | 17 | 24.64%  | 0   | 0.00%   | 2  | 13.33%                                | 1  | 100.00%             | 14 | 14.58%  | 1   | 20.00%  | 45  | 16.01%  |
| SAL         | 0     | 0.00%   | 0 | 0.00%   | 1  | 1.45%   | 0   | 0.00%   | 0  | 0.00%                                 | 0  | 0.00%               | 0  | 0.00%   | 0   | 0.00%   | 1   | 0.36%   |
| SOM         | 2     | 2.20%   | 0 | 0.00%   | 0  | 0.00%   | 0   | 0.00%   | 0  | 0.00%                                 | 0  | 0.00%               | 0  | 0.00%   | 0   | 0.00%   | 2   | 0.71%   |
| SUS         | 0     | 0.00%   | 0 | 0.00%   | 0  | 0.00%   | 0   | 0.00%   | 0  | 0.00%                                 | 0  | 0.00%               | 1  | 1.04%   | 0   | 0.00%   | 1   | 0.36%   |
| UNI         | 4     | 4.40%   | 0 | 0.00%   | 3  | 4.35%   | 0   | 0.00%   | 0  | 0.00%                                 | 0  | 0.00%               | 7  | 7.29%   | 1   | 20.00%  | 15  | 5.34%   |
| OTHER       | 0     | 0.00%   | 0 | 0.00%   | 0  | 0.00%   | 0   | 0.00%   | 0  | 0.00%                                 | 0  | 0.00%               | 4  | 4.17%   | 0   | 0.00%   | 4   | 1.42%   |
| Total       | 91    | 100.00% | 3 | 100.00% | 69 | 100.00% | 1   | 100.00% | 15 | 100.00%                               | 1  | 100.00%             | 96 | 100.00% | 5   | 100.00% | 281 | 100.00% |
|             | 1     |         |   |         |    |         |     |         |    |                                       |    |                     |    |         |     |         |     |         |