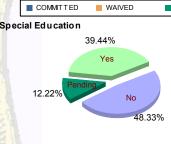

#### Special Education Services

| Yes     | 38 | (41.76%)  | 3 | (100.00%) | 24 | (34.78%)  | 1 | (100.00%) | 5  | (33.33%)  | 0 | 0.00%     |      | 71  | <mark>(39.44%)</mark> |
|---------|----|-----------|---|-----------|----|-----------|---|-----------|----|-----------|---|-----------|------|-----|-----------------------|
| No      | 44 | (48.35%)  | 0 | 0.00%     | 36 | (52.17%)  | 0 | 0.00%     | 6  | (40.00%)  | 1 | (100.00%) |      | 87  | (48.33%)              |
| Pendina | 9  | (9.89%)   | 0 | 0.00%     | 9  | (13.04%)  | 0 | 0.00%     | 4  | (26.67%)  | 0 | 0.00%     |      | 22  | (12.22%)              |
| Total   | 91 | (100.00%) | 3 | (100.00%) | 69 | (100.00%) | 1 | (100.00%) | 15 | (100.00%) | 1 | (100.00%) | 1515 | 180 | (100.00%)             |