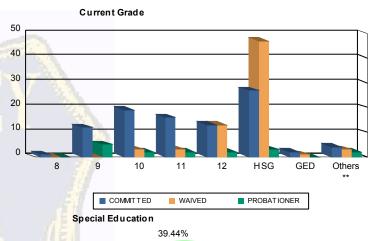

# Juvenile Demographics and Statistics

| Current   |    | СОММ      | ITTED |           |    | WAI       | VED |           |    | PROBAT    | IONE | 2         | То  | Total     |  |  |
|-----------|----|-----------|-------|-----------|----|-----------|-----|-----------|----|-----------|------|-----------|-----|-----------|--|--|
| Grade     | M  | ALE       | FE    | MALE      | М  | ALE       | FE  | MALE      | М  | ALE       | FE   | MALE      |     |           |  |  |
| 8         | 1  | (1.10%)   | 0     | 0.00%     | 0  | 0.00%     | 0   | 0.00%     | 0  | 0.00%     | 0    | 0.00%     | 1   | (0.56%)   |  |  |
| 9         | 11 | (12.09%)  | 1     | (33.33%)  | 0  | 0.00%     | 0   | 0.00%     | 4  | (26.67%)  | 1    | (100.00%) | 17  | (9.44%)   |  |  |
| 10        | 19 | (20.88%)  | 0     | 0.00%     | 3  | (4.35%)   | 0   | 0.00%     | 2  | (13.33%)  | 0    | 0.00%     | 24  | (13.33%)  |  |  |
| 11        | 16 | (17.58%)  | 0     | 0.00%     | 3  | (4.35%)   | 0   | 0.00%     | 2  | (13.33%)  | 0    | 0.00%     | 21  | (11.67%)  |  |  |
| 12        | 13 | (14.29%)  | 0     | 0.00%     | 12 | (17.39%)  | 1   | (100.00%) | 2  | (13.33%)  | 0    | 0.00%     | 28  | (15.56%)  |  |  |
| HSG       | 25 | (27.47%)  | 2     | (66.67%)  | 47 | (68.12%)  | 0   | 0.00%     | 3  | (20.00%)  | 0    | 0.00%     | 77  | (42.78%)  |  |  |
| GED       | 2  | (2.20%)   | 0     | 0.00%     | 1  | (1.45%)   | 0   | 0.00%     | 0  | 0.00%     | 0    | 0.00%     | 3   | (1.67%)   |  |  |
| Others ** | 4  | (4.40%)   | 0     | 0.00%     | 3  | (4.35%)   | 0   | 0.00%     | 2  | (13.33%)  | 0    | 0.00%     | 9   | (5.00%)   |  |  |
| Total     | 91 | (100.00%) | 3     | (100.00%) | 69 | (100.00%) | 1   | (100.00%) | 15 | (100.00%) | 1    | (100.00%) | 180 | (100.00%) |  |  |

\*\* Includes Aged Out Juveniles and Pending Records