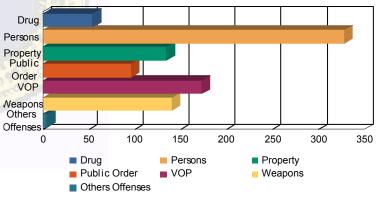

# Juvenile Demographics and Statistics

1.10% 0

4.40% 1

12.09%

26.37%

19.78%

17.58%

18.68% 0