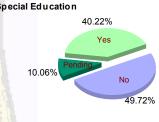

#### Special Education Services

|         |    |           |   |           |    |           |   | and the second se |    | the second second second | and the second second |           |      | · · · · · |           |
|---------|----|-----------|---|-----------|----|-----------|---|-----------------------------------------------------------------------------------------------------------------------------------------------------------------------------------------------------------------------------------------------------------------------------------------------------------------------------------------------------------------------------------------------------------------------------------------------------------------------------------------------------------------------------------------------------------------------------------------------------------------------------------------------------------------------------------------------------|----|--------------------------|-----------------------|-----------|------|-----------|-----------|
| Yes     | 38 | (41.76%)  | 3 | (100.00%) | 25 | (36.23%)  | 1 | (100.00%)                                                                                                                                                                                                                                                                                                                                                                                                                                                                                                                                                                                                                                                                                           | 5  | (35.71%)                 | 0                     | 0.00%     |      | 72        | (40.22%)  |
| No      | 46 | (50.55%)  | 0 | 0.00%     | 36 | (52.17%)  | 0 | 0.00%                                                                                                                                                                                                                                                                                                                                                                                                                                                                                                                                                                                                                                                                                               | 6  | (42.86%)                 | 1                     | (100.00%) |      | 89        | (49.72%)  |
| Pendina | 7  | (7.69%)   | 0 | 0.00%     | 8  | (11.59%)  | 0 | 0.00%                                                                                                                                                                                                                                                                                                                                                                                                                                                                                                                                                                                                                                                                                               | 3  | (21.43%)                 | 0                     | 0.00%     |      | 18        | (10.06%)  |
| Total   | 91 | (100.00%) | 3 | (100.00%) | 69 | (100.00%) | 1 | (100.00%)                                                                                                                                                                                                                                                                                                                                                                                                                                                                                                                                                                                                                                                                                           | 14 | (100.00%)                | 1                     | (100.00%) | is Y | 179       | (100.00%) |