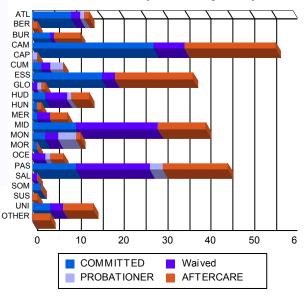

| ATL   | 9  | 9.89%   | 0 | 0.00%   | 2  | 2.90%   | 0 | 0.00%   | 1  | 7.14%   | 0 | 0.00%   | 1  | 1.06%         | 0 | 0.00%   | 13  | 4.68%   |
|-------|----|---------|---|---------|----|---------|---|---------|----|---------|---|---------|----|---------------|---|---------|-----|---------|
| BER   | 0  | 0.00%   | 0 | 0.00%   | 0  | 0.00%   | 0 | 0.00%   | 0  | 0.00%   | 0 | 0.00%   | 1  | 1.06%         | 0 | 0.00%   | 1   | 0.36%   |
| BUR   | 4  | 4.40%   | 0 | 0.00%   | 1  | 1.45%   | 0 | 0.00%   | 0  | 0.00%   | 0 | 0.00%   | 6  | 6.38%         | 0 | 0.00%   | 11  | 3.96%   |
| CAM   | 26 | 28.57%  | 2 | 66.67%  | 6  | 8.70%   | 1 | 100.00% | 0  | 0.00%   | 0 | 0.00%   | 18 | 19.15%        | 3 | 60.00%  | 56  | 20.14%  |
| CAP   | 0  | 0.00%   | 0 | 0.00%   | 0  | 0.00%   | 0 | 0.00%   | 1  | 7.14%   | 0 | 0.00%   | 0  | 0.00%         | 0 | 0.00%   | 1   | 0.36%   |
| CUM   | 2  | 2.20%   | 0 | 0.00%   | 2  | 2.90%   | 0 | 0.00%   | 3  | 21.43%  | 0 | 0.00%   | 0  | 0.00%         | 0 | 0.00%   | 7   | 2.52%   |
| ESS   | 16 | 17.58%  | 0 | 0.00%   | 3  | 4.35%   | 0 | 0.00%   | 0  | 0.00%   | 0 | 0.00%   | 18 | <b>19.15%</b> | 0 | 0.00%   | 37  | 13.31%  |
| GLO   | 0  | 0.00%   | 0 | 0.00%   | 1  | 1.45%   | 0 | 0.00%   | 1  | 7.14%   | 0 | 0.00%   | 1  | 1.06%         | 0 | 0.00%   | 3   | 1.08%   |
| HUD   | 2  | 2.20%   | 1 | 33.33%  | 5  | 7.25%   | 0 | 0.00%   | 1  | 7.14%   | 0 | 0.00%   | 4  | 4.26%         | 0 | 0.00%   | 13  | 4.68%   |
| HUN   | 1  | 1.10%   | 0 | 0.00%   | 0  | 0.00%   | 0 | 0.00%   | 0  | 0.00%   | 0 | 0.00%   | 1  | 1.06%         | 0 | 0.00%   | 2   | 0.72%   |
| MER   | 1  | 1.10%   | 0 | 0.00%   | 3  | 4.35%   | 0 | 0.00%   | 0  | 0.00%   | 0 | 0.00%   | 4  | 4.26%         | 0 | 0.00%   | 8   | 2.88%   |
| MID   | 10 | 10.99%  | 0 | 0.00%   | 19 | 27.54%  | 0 | 0.00%   | 0  | 0.00%   | 0 | 0.00%   | 11 | 11.70%        | 0 | 0.00%   | 40  | 14.39%  |
| MON   | 3  | 3.30%   | 0 | 0.00%   | 3  | 4.35%   | 0 | 0.00%   | 4  | 28.57%  | 0 | 0.00%   | 1  | 1.06%         | 0 | 0.00%   | 11  | 3.96%   |
| MOR   | 1  | 1.10%   | 0 | 0.00%   | 0  | 0.00%   | 0 | 0.00%   | 0  | 0.00%   | 0 | 0.00%   | 0  | 0.00%         | 0 | 0.00%   | 1   | 0.36%   |
| OCE   | 0  | 0.00%   | 0 | 0.00%   | 3  | 4.35%   | 0 | 0.00%   | 1  | 7.14%   | 0 | 0.00%   | 3  | 3.19%         | 0 | 0.00%   | 7   | 2.52%   |
| PAS   | 10 | 10.99%  | 0 | 0.00%   | 17 | 24.64%  | 0 | 0.00%   | 2  | 14.29%  | 1 | 100.00% | 14 | 14.89%        | 1 | 20.00%  | 45  | 16.19%  |
| SAL   | 0  | 0.00%   | 0 | 0.00%   | 1  | 1.45%   | 0 | 0.00%   | 0  | 0.00%   | 0 | 0.00%   | 0  | 0.00%         | 0 | 0.00%   | 1   | 0.36%   |
| SOM   | 2  | 2.20%   | 0 | 0.00%   | 0  | 0.00%   | 0 | 0.00%   | 0  | 0.00%   | 0 | 0.00%   | 0  | 0.00%         | 0 | 0.00%   | 2   | 0.72%   |
| SUS   | 0  | 0.00%   | 0 | 0.00%   | 0  | 0.00%   | 0 | 0.00%   | 0  | 0.00%   | 0 | 0.00%   | 1  | 1.06%         | 0 | 0.00%   | 1   | 0.36%   |
| UNI   | 4  | 4.40%   | 0 | 0.00%   | 3  | 4.35%   | 0 | 0.00%   | 0  | 0.00%   | 0 | 0.00%   | 6  | 6.38%         | 1 | 20.00%  | 14  | 5.04%   |
| OTHER | 0  | 0.00%   | 0 | 0.00%   | 0  | 0.00%   | 0 | 0.00%   | 0  | 0.00%   | 0 | 0.00%   | 4  | 4.26%         | 0 | 0.00%   | 4   | 1.44%   |
| Total | 91 | 100.00% | 3 | 100.00% | 69 | 100.00% | 1 | 100.00% | 14 | 100.00% | 1 | 100.00% | 94 | 100.00%       | 5 | 100.00% | 278 | 100.00% |
|       |    |         |   |         |    |         |   |         |    |         |   |         |    |               |   |         |     |         |

**Count of Juveniles By Sentencing County** 

NJ Office of the Attorney General Juvenile Justice Commission