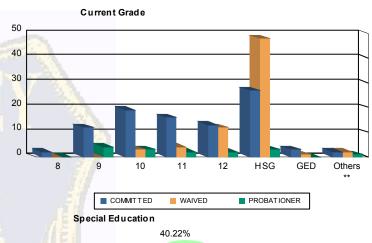

### Juvenile Demographics and Statistics

| Current   |    | COMM      |        |           | WAI\ | /ED       |        |                          | PROBAT | Total     |    |           |     |           |
|-----------|----|-----------|--------|-----------|------|-----------|--------|--------------------------|--------|-----------|----|-----------|-----|-----------|
| Grade     | М  | ALE       | FEMALE |           | MALE |           | FEMALE |                          | MALE   |           | FE | MALE      |     |           |
| 8         | 2  | (2.20%)   | 0      | 0.00%     | 0    | 0.00%     | 0      | 0.00%                    | 0      | 0.00%     | 0  | 0.00%     | 2   | (1.12%)   |
| 9         | 11 | (12.09%)  | 1      | (33.33%)  | 0    | 0.00%     | 0      | 0.00%                    | 3      | (21.43%)  | 1  | (100.00%) | 16  | (8.94%)   |
| 10        | 19 | (20.88%)  | 0      | 0.00%     | 3    | (4.35%)   | 0      | 0.00%                    | 3      | (21.43%)  | 0  | 0.00%     | 25  | (13.97%)  |
| 11        | 16 | (17.58%)  | 0      | 0.00%     | 4    | (5.80%)   | 0      | 0.00%                    | 2      | (14.29%)  | 0  | 0.00%     | 22  | (12.29%)  |
| 12        | 13 | (14.29%)  | 0      | 0.00%     | 11   | (15.94%)  | 1      | (100. <mark>0</mark> 0%) | 2      | (14.29%)  | 0  | 0.00%     | 27  | (15.08%)  |
| HSG       | 25 | (27.47%)  | 2      | (66.67%)  | 48   | (69.57%)  | 0      | 0.00%                    | 3      | (21.43%)  | 0  | 0.00%     | 78  | (43.58%)  |
| GED       | 3  | (3.30%)   | 0      | 0.00%     | 1    | (1.45%)   | 0      | 0.00%                    | 0      | 0.00%     | 0  | 0.00%     | 4   | (2.23%)   |
| Others ** | 2  | (2.20%)   | 0      | 0.00%     | 2    | (2.90%)   | 0      | 0.00%                    | 1      | (7.14%)   | 0  | 0.00%     | 5   | (2.79%)   |
| Total     | 91 | (100.00%) | 3      | (100.00%) | 69   | (100.00%) | 1      | (100.00%)                | 14     | (100.00%) | 1  | (100.00%) | 179 | (100.00%) |

# \*\* Includes Aged Out Juveniles and Pending Records

#### Special Education Services

|         |    |           |   |           |    |           |   | and the second se |    | the second second second | and the second second |           |      | · · · · · |           |
|---------|----|-----------|---|-----------|----|-----------|---|-----------------------------------------------------------------------------------------------------------------------------------------------------------------------------------------------------------------------------------------------------------------------------------------------------------------------------------------------------------------------------------------------------------------------------------------------------------------------------------------------------------------------------------------------------------------------------------------------------------------------------------------------------------------------------------------------------|----|--------------------------|-----------------------|-----------|------|-----------|-----------|
| Yes     | 38 | (41.76%)  | 3 | (100.00%) | 25 | (36.23%)  | 1 | (100.00%)                                                                                                                                                                                                                                                                                                                                                                                                                                                                                                                                                                                                                                                                                           | 5  | (35.71%)                 | 0                     | 0.00%     |      | 72        | (40.22%)  |
| No      | 46 | (50.55%)  | 0 | 0.00%     | 36 | (52.17%)  | 0 | 0.00%                                                                                                                                                                                                                                                                                                                                                                                                                                                                                                                                                                                                                                                                                               | 6  | (42.86%)                 | 1                     | (100.00%) |      | 89        | (49.72%)  |
| Pendina | 7  | (7.69%)   | 0 | 0.00%     | 8  | (11.59%)  | 0 | 0.00%                                                                                                                                                                                                                                                                                                                                                                                                                                                                                                                                                                                                                                                                                               | 3  | (21.43%)                 | 0                     | 0.00%     |      | 18        | (10.06%)  |
| Total   | 91 | (100.00%) | 3 | (100.00%) | 69 | (100.00%) | 1 | (100.00%)                                                                                                                                                                                                                                                                                                                                                                                                                                                                                                                                                                                                                                                                                           | 14 | (100.00%)                | 1                     | (100.00%) | is Y | 179       | (100.00%) |