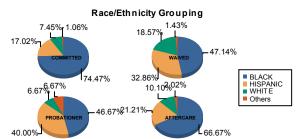

100.00%

0

1

1

3

| Race/ COMMITTED |                    |                                                  |                                                            |                                                                                           | WAI                                                                                                  | /ED                                                                                                                                  |                                                                                                                                               |                                                                                                                                                                               | PROBAT                                                                                                                                                                                       | ION                                                                                                                                                                                                                  | ER                                                                                                                                                                                                                           |                                                                                                                                                                                                                                                               | AFTER                                                                                                                                                                                                                                                                        | Total                                                                                                                                                                                                                                                                                  |                                                                                                                                                                                                                                                                                                                                                                                                                                                                                 |                                                                                                                                                                                                                                                                                                                                                                                                                                                                                                                                                                                                          |                                                                                                                                                                                                                                                                                                                                                                                                                                                                                                                           |
|-----------------|--------------------|--------------------------------------------------|------------------------------------------------------------|-------------------------------------------------------------------------------------------|------------------------------------------------------------------------------------------------------|--------------------------------------------------------------------------------------------------------------------------------------|-----------------------------------------------------------------------------------------------------------------------------------------------|-------------------------------------------------------------------------------------------------------------------------------------------------------------------------------|----------------------------------------------------------------------------------------------------------------------------------------------------------------------------------------------|----------------------------------------------------------------------------------------------------------------------------------------------------------------------------------------------------------------------|------------------------------------------------------------------------------------------------------------------------------------------------------------------------------------------------------------------------------|---------------------------------------------------------------------------------------------------------------------------------------------------------------------------------------------------------------------------------------------------------------|------------------------------------------------------------------------------------------------------------------------------------------------------------------------------------------------------------------------------------------------------------------------------|----------------------------------------------------------------------------------------------------------------------------------------------------------------------------------------------------------------------------------------------------------------------------------------|---------------------------------------------------------------------------------------------------------------------------------------------------------------------------------------------------------------------------------------------------------------------------------------------------------------------------------------------------------------------------------------------------------------------------------------------------------------------------------|----------------------------------------------------------------------------------------------------------------------------------------------------------------------------------------------------------------------------------------------------------------------------------------------------------------------------------------------------------------------------------------------------------------------------------------------------------------------------------------------------------------------------------------------------------------------------------------------------------|---------------------------------------------------------------------------------------------------------------------------------------------------------------------------------------------------------------------------------------------------------------------------------------------------------------------------------------------------------------------------------------------------------------------------------------------------------------------------------------------------------------------------|
| MALE            |                    | FEMALE                                           |                                                            | MALE                                                                                      |                                                                                                      | FEMALE                                                                                                                               |                                                                                                                                               | MALE                                                                                                                                                                          |                                                                                                                                                                                              |                                                                                                                                                                                                                      | FEMALE                                                                                                                                                                                                                       |                                                                                                                                                                                                                                                               | MALE                                                                                                                                                                                                                                                                         | FEMALE                                                                                                                                                                                                                                                                                 |                                                                                                                                                                                                                                                                                                                                                                                                                                                                                 |                                                                                                                                                                                                                                                                                                                                                                                                                                                                                                                                                                                                          |                                                                                                                                                                                                                                                                                                                                                                                                                                                                                                                           |
| 68              | 74.73%             | 2                                                | 66.67%                                                     | 32                                                                                        | 46.38%                                                                                               | 1                                                                                                                                    | 100.00%                                                                                                                                       | 7                                                                                                                                                                             | 50.00%                                                                                                                                                                                       | 0                                                                                                                                                                                                                    | 0.00%                                                                                                                                                                                                                        | 63                                                                                                                                                                                                                                                            | 67.02%                                                                                                                                                                                                                                                                       | 3                                                                                                                                                                                                                                                                                      | 60.00%                                                                                                                                                                                                                                                                                                                                                                                                                                                                          | 176                                                                                                                                                                                                                                                                                                                                                                                                                                                                                                                                                                                                      | 63.31%                                                                                                                                                                                                                                                                                                                                                                                                                                                                                                                    |
| 16              | 17.58%             | 0                                                | 0.00%                                                      | 23                                                                                        | 33.33%                                                                                               | 0                                                                                                                                    | 0.00%                                                                                                                                         | 5                                                                                                                                                                             | 35.71%                                                                                                                                                                                       | 1                                                                                                                                                                                                                    | 100.00%                                                                                                                                                                                                                      | 21                                                                                                                                                                                                                                                            | 22.34%                                                                                                                                                                                                                                                                       | 0                                                                                                                                                                                                                                                                                      | 0.00%                                                                                                                                                                                                                                                                                                                                                                                                                                                                           | 66                                                                                                                                                                                                                                                                                                                                                                                                                                                                                                                                                                                                       | 23.74%                                                                                                                                                                                                                                                                                                                                                                                                                                                                                                                    |
| 6               | 6.59%              | 1                                                | 33.33%                                                     | 13                                                                                        | 18.84%                                                                                               | 0                                                                                                                                    | 0.00%                                                                                                                                         | 1                                                                                                                                                                             | 7.14%                                                                                                                                                                                        | 0                                                                                                                                                                                                                    | 0.00%                                                                                                                                                                                                                        | 8                                                                                                                                                                                                                                                             | 8.51%                                                                                                                                                                                                                                                                        | 2                                                                                                                                                                                                                                                                                      | 40.00%                                                                                                                                                                                                                                                                                                                                                                                                                                                                          | 31                                                                                                                                                                                                                                                                                                                                                                                                                                                                                                                                                                                                       | 11.15%                                                                                                                                                                                                                                                                                                                                                                                                                                                                                                                    |
| 1               | 1.10%              | 0                                                | 0.00%                                                      | 1                                                                                         | 1.45%                                                                                                | 0                                                                                                                                    | 0.00%                                                                                                                                         | 1                                                                                                                                                                             | 7.14%                                                                                                                                                                                        | 0                                                                                                                                                                                                                    | 0.00%                                                                                                                                                                                                                        | 2                                                                                                                                                                                                                                                             | 2.13%                                                                                                                                                                                                                                                                        | 0                                                                                                                                                                                                                                                                                      | 0.00%                                                                                                                                                                                                                                                                                                                                                                                                                                                                           | 5                                                                                                                                                                                                                                                                                                                                                                                                                                                                                                                                                                                                        | 1.80%                                                                                                                                                                                                                                                                                                                                                                                                                                                                                                                     |
| 91              | 100.00%            | 3                                                | 100.00%                                                    | 69                                                                                        | 100.00%                                                                                              | 1                                                                                                                                    | 100.00%                                                                                                                                       | 14                                                                                                                                                                            | 100.00%                                                                                                                                                                                      | 1                                                                                                                                                                                                                    | 100.00%                                                                                                                                                                                                                      | 94                                                                                                                                                                                                                                                            | 100.00%                                                                                                                                                                                                                                                                      | 5                                                                                                                                                                                                                                                                                      | 100.00%                                                                                                                                                                                                                                                                                                                                                                                                                                                                         | 278                                                                                                                                                                                                                                                                                                                                                                                                                                                                                                                                                                                                      | 100.00%                                                                                                                                                                                                                                                                                                                                                                                                                                                                                                                   |
|                 | 68<br>16<br>6<br>1 | MALE   68 74.73%   16 17.58%   6 6.59%   1 1.10% | MALE F   68 74.73% 2   16 17.58% 0   6 6.59% 1   1 1.10% 0 | MALE FEMALE   68 74.73% 2 66.67%   16 17.58% 0 0.00%   6 6.59% 1 33.33%   1 1.10% 0 0.00% | MALE FEMALE   68 74.73% 2 66.67% 32   16 17.58% 0 0.00% 23   6 6.59% 1 33.33% 13   1 1.10% 0 0.00% 1 | MALE FEMALE MALE   68 74.73% 2 66.67% 32 46.38%   16 17.58% 0 0.00% 23 33.33%   6 6.59% 1 33.33% 13 18.84%   1 1.10% 0 0.00% 1 1.45% | MALE FEMALE MALE    68 74.73% 2 66.67% 32 46.38% 1   16 17.58% 0 0.00% 23 33.33% 0   6 6.59% 1 33.33% 13 18.84% 0   1 1.10% 0 0.00% 1 1.45% 0 | MALE FEMALE MALE FEMALE   68 74.73% 2 66.67% 32 46.38% 1 100.00%   16 17.58% 0 0.00% 23 33.33% 0 0.00%   6 6.59% 1 33.33% 13 18.84% 0 0.00%   1 1.10% 0 0.00% 1 1.45% 0 0.00% | MALE FEMALE MALE FEMALE FEMALE   68 74.73% 2 66.67% 32 46.38% 1 100.00% 7   16 17.58% 0 0.00% 23 33.33% 0 0.00% 5   6 6.59% 1 33.33% 13 18.84% 0 0.00% 1   1 1.10% 0 0.00% 1 1.45% 0 0.00% 1 | MALE FEMALE MALE FEMALE MALE   68 74.73% 2 66.67% 32 46.38% 1 100.00% 7 50.00%   16 17.58% 0 0.00% 23 33.33% 0 0.00% 5 35.71%   6 6.59% 1 33.33% 13 18.84% 0 0.00% 1 7.14%   1 1.10% 0 0.00% 1 1.45% 0 0.00% 1 7.14% | MALE FEMALE MALE FEMALE MALE   68 74.73% 2 66.67% 32 46.38% 1 100.00% 7 50.00% 0   16 17.58% 0 0.00% 23 33.33% 0 0.00% 5 35.71% 1   6 6.59% 1 33.33% 13 18.84% 0 0.00% 1 7.14% 0   1 1.10% 0 0.00% 1 1.45% 0 0.00% 1 7.14% 0 | MALE FEMALE MALE FEMALE MALE FEMALE   68 74.73% 2 66.67% 32 46.38% 1 100.00% 7 50.00% 0 0.00%   16 17.58% 0 0.00% 23 33.33% 0 0.00% 5 35.71% 1 100.00%   6 6.59% 1 33.33% 13 18.84% 0 0.00% 1 7.14% 0 0.00%   1 1.10% 0 0.00% 1 1.45% 0 0.00% 1 7.14% 0 0.00% | MALE FEMALE MALE FEMALE MALE FEMALE MALE   68 74.73% 2 66.67% 32 46.38% 1 100.00% 7 50.00% 0 0.00% 63   16 17.58% 0 0.00% 23 33.33% 0 0.00% 5 35.71% 1 100.00% 21   6 6.59% 1 33.33% 13 18.84% 0 0.00% 1 7.14% 0 0.00% 8   1 1.10% 0 0.00% 1 1.45% 0 0.00% 1 7.14% 0 0.00% 2 | MALE FEMALE MALE FEMALE MALE FEMALE MALE   68 74.73% 2 66.67% 32 46.38% 1 100.00% 7 50.00% 0 0.00% 63 67.02%   16 17.58% 0 0.00% 23 33.33% 0 0.00% 5 35.71% 1 100.00% 21 22.34%   6 6.59% 1 33.33% 13 18.84% 0 0.00% 1 7.14% 0 0.00% 8 8.51%   1 1.10% 0 0.00% 1 7.14% 0 0.00% 2 2.13% | MALE FEMALE MALE FEMALE MALE | MALE FEMALE MALE FEMALE MALE FEMALE MALE FEMALE MALE FEMALE | MALE FEMALE MALE |

|         |    |                       |    |         |    |         |     |         |    |         |    |         |     | 144     | 40.00% |                     |
|---------|----|-----------------------|----|---------|----|---------|-----|---------|----|---------|----|---------|-----|---------|--------|---------------------|
| 0.00%   | 0  | 0.00%                 | 0  | 0.00%   | 0  | 0.00%   | 0   | 0.00%   | 1  | 1.06%   | 0  | 0.00%   | 2   | 0.72%   |        |                     |
| 33.33%  | 0  | 0.00%                 | 0  | 0.00%   | 1  | 7.14%   | 0   | 0.00%   | 2  | 2.13%   | 0  | 0.00%   | 8   | 2.88%   | 26.60% | 19.15               |
| 0.00%   | 1  | 1.45%                 | 0  | 0.00%   | 0  | 0.00%   | 0   | 0.00%   | 0  | 0.00%   | 0  | 0.00%   | 12  | 4.32%   | 20.00% | СОМИТТЕ             |
| 33.33%  | 5  | 7.25%                 | 0  | 0.00%   | 6  | 42.86%  | 0   | 0.00%   | 4  | 4.26%   | 0  | 0.00%   | 40  | 14.39%  |        |                     |
| 0.00%   | 10 | 14.49 <mark>%</mark>  | 0  | 0.00%   | 6  | 42.86%  | 1   | 100.00% | 6  | 6.38%   | 1  | 20.00%  | 42  | 15.11%  | 11.70% | 2                   |
| 33.33%  | 14 | 20.29%                | 1  | 100.00% | 1  | 7.14%   | 0   | 0.00%   | 9  | 9.57%   | 1  | 20.00%  | 41  | 14.75%  |        | 5.32% <sup>6%</sup> |
| 0.00%   | 39 | 56.52 <mark>%</mark>  | 0  | 0.00%   | 0  | 0.00%   | 0   | 0.00%   | 72 | 76.60%  | 3  | 60.00%  | 133 | 47.84%  | 40.00% | PROBATION           |
| 100.00% | 69 | 100.00 <mark>%</mark> | 1  | 100.00% | 14 | 100.00% | 1   | 100.00% | 94 | 100.00% | 5  | 100.00% | 278 | 100.00% |        | 40.01               |
| 1       |    | 1 3                   |    | 8 B.    | 3  |         |     | 1 720   | 1  |         | 0  |         |     | E       |        | 6.67%               |
| 7.00    |    | 19.77                 | 11 | 19.00   |    | 17.43   | L.F | 18.00   | 61 | 21.98   | 10 | 22.00   | 1   | 9.87    | = 14   | _                   |

| ATL   | 9  | 9.89%   | 0 | 0.00%   | 2  | 2.90%   | 0 | 0.00%   | 1  | 7.14%   | 0 | 0.00%   | 1  | 1.06%         | 0 | 0.00%   | 13  | 4.68%   |
|-------|----|---------|---|---------|----|---------|---|---------|----|---------|---|---------|----|---------------|---|---------|-----|---------|
| BER   | 0  | 0.00%   | 0 | 0.00%   | 0  | 0.00%   | 0 | 0.00%   | 0  | 0.00%   | 0 | 0.00%   | 1  | 1.06%         | 0 | 0.00%   | 1   | 0.36%   |
| BUR   | 4  | 4.40%   | 0 | 0.00%   | 1  | 1.45%   | 0 | 0.00%   | 0  | 0.00%   | 0 | 0.00%   | 6  | 6.38%         | 0 | 0.00%   | 11  | 3.96%   |
| CAM   | 26 | 28.57%  | 2 | 66.67%  | 6  | 8.70%   | 1 | 100.00% | 0  | 0.00%   | 0 | 0.00%   | 18 | 19.15%        | 3 | 60.00%  | 56  | 20.14%  |
| CAP   | 0  | 0.00%   | 0 | 0.00%   | 0  | 0.00%   | 0 | 0.00%   | 1  | 7.14%   | 0 | 0.00%   | 0  | 0.00%         | 0 | 0.00%   | 1   | 0.36%   |
| CUM   | 2  | 2.20%   | 0 | 0.00%   | 2  | 2.90%   | 0 | 0.00%   | 3  | 21.43%  | 0 | 0.00%   | 0  | 0.00%         | 0 | 0.00%   | 7   | 2.52%   |
| ESS   | 16 | 17.58%  | 0 | 0.00%   | 3  | 4.35%   | 0 | 0.00%   | 0  | 0.00%   | 0 | 0.00%   | 18 | <b>19.15%</b> | 0 | 0.00%   | 37  | 13.31%  |
| GLO   | 0  | 0.00%   | 0 | 0.00%   | 1  | 1.45%   | 0 | 0.00%   | 1  | 7.14%   | 0 | 0.00%   | 1  | 1.06%         | 0 | 0.00%   | 3   | 1.08%   |
| HUD   | 2  | 2.20%   | 1 | 33.33%  | 5  | 7.25%   | 0 | 0.00%   | 1  | 7.14%   | 0 | 0.00%   | 4  | 4.26%         | 0 | 0.00%   | 13  | 4.68%   |
| HUN   | 1  | 1.10%   | 0 | 0.00%   | 0  | 0.00%   | 0 | 0.00%   | 0  | 0.00%   | 0 | 0.00%   | 1  | 1.06%         | 0 | 0.00%   | 2   | 0.72%   |
| MER   | 1  | 1.10%   | 0 | 0.00%   | 3  | 4.35%   | 0 | 0.00%   | 0  | 0.00%   | 0 | 0.00%   | 4  | 4.26%         | 0 | 0.00%   | 8   | 2.88%   |
| MID   | 10 | 10.99%  | 0 | 0.00%   | 19 | 27.54%  | 0 | 0.00%   | 0  | 0.00%   | 0 | 0.00%   | 11 | 11.70%        | 0 | 0.00%   | 40  | 14.39%  |
| MON   | 3  | 3.30%   | 0 | 0.00%   | 3  | 4.35%   | 0 | 0.00%   | 4  | 28.57%  | 0 | 0.00%   | 1  | 1.06%         | 0 | 0.00%   | 11  | 3.96%   |
| MOR   | 1  | 1.10%   | 0 | 0.00%   | 0  | 0.00%   | 0 | 0.00%   | 0  | 0.00%   | 0 | 0.00%   | 0  | 0.00%         | 0 | 0.00%   | 1   | 0.36%   |
| OCE   | 0  | 0.00%   | 0 | 0.00%   | 3  | 4.35%   | 0 | 0.00%   | 1  | 7.14%   | 0 | 0.00%   | 3  | 3.19%         | 0 | 0.00%   | 7   | 2.52%   |
| PAS   | 10 | 10.99%  | 0 | 0.00%   | 17 | 24.64%  | 0 | 0.00%   | 2  | 14.29%  | 1 | 100.00% | 14 | 14.89%        | 1 | 20.00%  | 45  | 16.19%  |
| SAL   | 0  | 0.00%   | 0 | 0.00%   | 1  | 1.45%   | 0 | 0.00%   | 0  | 0.00%   | 0 | 0.00%   | 0  | 0.00%         | 0 | 0.00%   | 1   | 0.36%   |
| SOM   | 2  | 2.20%   | 0 | 0.00%   | 0  | 0.00%   | 0 | 0.00%   | 0  | 0.00%   | 0 | 0.00%   | 0  | 0.00%         | 0 | 0.00%   | 2   | 0.72%   |
| SUS   | 0  | 0.00%   | 0 | 0.00%   | 0  | 0.00%   | 0 | 0.00%   | 0  | 0.00%   | 0 | 0.00%   | 1  | 1.06%         | 0 | 0.00%   | 1   | 0.36%   |
| UNI   | 4  | 4.40%   | 0 | 0.00%   | 3  | 4.35%   | 0 | 0.00%   | 0  | 0.00%   | 0 | 0.00%   | 6  | 6.38%         | 1 | 20.00%  | 14  | 5.04%   |
| OTHER | 0  | 0.00%   | 0 | 0.00%   | 0  | 0.00%   | 0 | 0.00%   | 0  | 0.00%   | 0 | 0.00%   | 4  | 4.26%         | 0 | 0.00%   | 4   | 1.44%   |
| Total | 91 | 100.00% | 3 | 100.00% | 69 | 100.00% | 1 | 100.00% | 14 | 100.00% | 1 | 100.00% | 94 | 100.00%       | 5 | 100.00% | 278 | 100.00% |
|       |    |         |   |         |    |         |   |         |    |         |   |         |    |               |   |         |     |         |