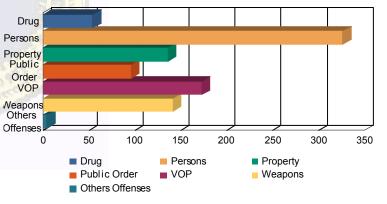

#### **Offense Categories**

| Drug            | 40  | (5.98%)   | 1  | (6.25%)   | 10  | (5.13%)   | 0 | 0.00%     | 3  | (6.52%)   | 0    | 0.00%                                                                                                                                                                                                                                                                                                                                                                                                                                                                                                                                                                                                                                                                                                                                                                                                                                                                                                                                                                                                                                                                                                                                                                                                                                                                                                                                                                                                                                                                                                                                                                                                                                                                                                                                                                                                                                                                                                                                                                                                                                                                                                                          | 54  | (5.81%)   |
|-----------------|-----|-----------|----|-----------|-----|-----------|---|-----------|----|-----------|------|--------------------------------------------------------------------------------------------------------------------------------------------------------------------------------------------------------------------------------------------------------------------------------------------------------------------------------------------------------------------------------------------------------------------------------------------------------------------------------------------------------------------------------------------------------------------------------------------------------------------------------------------------------------------------------------------------------------------------------------------------------------------------------------------------------------------------------------------------------------------------------------------------------------------------------------------------------------------------------------------------------------------------------------------------------------------------------------------------------------------------------------------------------------------------------------------------------------------------------------------------------------------------------------------------------------------------------------------------------------------------------------------------------------------------------------------------------------------------------------------------------------------------------------------------------------------------------------------------------------------------------------------------------------------------------------------------------------------------------------------------------------------------------------------------------------------------------------------------------------------------------------------------------------------------------------------------------------------------------------------------------------------------------------------------------------------------------------------------------------------------------|-----|-----------|
| Persons         | 201 | (30.04%)  | 7  | (43.75%)  | 107 | (54.87%)  | 2 | (100.00%) | 9  | (19.57%)  | 0    | 0.00%                                                                                                                                                                                                                                                                                                                                                                                                                                                                                                                                                                                                                                                                                                                                                                                                                                                                                                                                                                                                                                                                                                                                                                                                                                                                                                                                                                                                                                                                                                                                                                                                                                                                                                                                                                                                                                                                                                                                                                                                                                                                                                                          | 326 | (35.05%)  |
| Property        | 111 | (16.59%)  | 1  | (6.25%)   | 18  | (9.23%)   | 0 | 0.00%     | 5  | (10.87%)  | 1    | (50.00%)                                                                                                                                                                                                                                                                                                                                                                                                                                                                                                                                                                                                                                                                                                                                                                                                                                                                                                                                                                                                                                                                                                                                                                                                                                                                                                                                                                                                                                                                                                                                                                                                                                                                                                                                                                                                                                                                                                                                                                                                                                                                                                                       | 136 | (14.62%)  |
| Public Order    | 76  | (11.36%)  | 2  | (12.50%)  | 11  | (5.64%)   | 0 | 0.00%     | 7  | (15.22%)  | 0    | 0.00%                                                                                                                                                                                                                                                                                                                                                                                                                                                                                                                                                                                                                                                                                                                                                                                                                                                                                                                                                                                                                                                                                                                                                                                                                                                                                                                                                                                                                                                                                                                                                                                                                                                                                                                                                                                                                                                                                                                                                                                                                                                                                                                          | 96  | (10.32%)  |
| VOP             | 139 | (20.78%)  | 3  | (18.75%)  | 21  | (10.77%)  | 0 | 0.00%     | 9  | (19.57%)  | 1    | (50.00%)                                                                                                                                                                                                                                                                                                                                                                                                                                                                                                                                                                                                                                                                                                                                                                                                                                                                                                                                                                                                                                                                                                                                                                                                                                                                                                                                                                                                                                                                                                                                                                                                                                                                                                                                                                                                                                                                                                                                                                                                                                                                                                                       | 173 | (18.60%)  |
| Weapons         | 99  | (14.80%)  | 2  | (12.50%)  | 28  | (14.36%)  | 0 | 0.00%     | 12 | (26.09%)  | 0    | 0.00%                                                                                                                                                                                                                                                                                                                                                                                                                                                                                                                                                                                                                                                                                                                                                                                                                                                                                                                                                                                                                                                                                                                                                                                                                                                                                                                                                                                                                                                                                                                                                                                                                                                                                                                                                                                                                                                                                                                                                                                                                                                                                                                          | 141 | (15.16%)  |
| Others Offenses | 3   | (0.45%)   | 0  | 0.00%     | 0   | 0.00%     | 0 | 0.00%     | 1  | (2.17%)   | 0    | 0.00%                                                                                                                                                                                                                                                                                                                                                                                                                                                                                                                                                                                                                                                                                                                                                                                                                                                                                                                                                                                                                                                                                                                                                                                                                                                                                                                                                                                                                                                                                                                                                                                                                                                                                                                                                                                                                                                                                                                                                                                                                                                                                                                          | 4   | (0.43%)   |
| Total *         | 669 | (100.00%) | 16 | (100.00%) | 195 | (100.00%) | 2 | (100.00%) | 46 | (100.00%) | 2    | (100.00%)                                                                                                                                                                                                                                                                                                                                                                                                                                                                                                                                                                                                                                                                                                                                                                                                                                                                                                                                                                                                                                                                                                                                                                                                                                                                                                                                                                                                                                                                                                                                                                                                                                                                                                                                                                                                                                                                                                                                                                                                                                                                                                                      | 930 | (100.00%) |
|                 |     |           |    |           |     |           |   |           |    | 1.00      | 1.10 | and the second s | 10  |           |

## Offense Categories