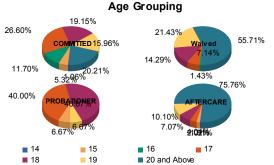

Age

14

15

16

17

18

19

20 and Above

Total

1

4

11

24

18

14

19

91

#### Juvenile Demographics and Statistics

1.10%

4.40% 1

12.09% 0

26.37%

19.78% 0

15.38%

20.88% 0