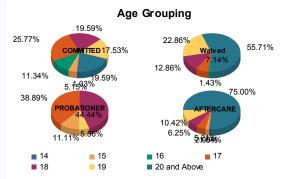

#### Age

| 14           | 1  | 1.06%   | 0 | 0.00%   | 0  | 0.00%                 | 0 | 0.00%   | 0  | 0.00%   | 0 | 0.00%   | 1  | 1.09%   | 0 | 0.00%   | 2   | 0.71%   |
|--------------|----|---------|---|---------|----|-----------------------|---|---------|----|---------|---|---------|----|---------|---|---------|-----|---------|
| 15           | 4  | 4.26%   | 1 | 33.33%  | 0  | 0.00%                 | 0 | 0.00%   | 2  | 11.76%  | 0 | 0.00%   | 2  | 2.17%   | 0 | 0.00%   | 9   | 3.20%   |
| 16           | 11 | 11.70%  | 0 | 0.00%   | 1  | 1.4 <mark>5%</mark>   | 0 | 0.00%   | 0  | 0.00%   | 0 | 0.00%   | 0  | 0.00%   | 0 | 0.00%   | 12  | 4.27%   |
| 17           | 24 | 25.53%  | 1 | 33.33%  | 5  | 7.2 <mark>5%</mark>   | 0 | 0.00%   | 7  | 41.18%  | 0 | 0.00%   | 5  | 5.43%   | 0 | 0.00%   | 42  | 14.95%  |
| 18           | 19 | 20.21%  | 0 | 0.00%   | 9  | 13.04 <mark>%</mark>  | 0 | 0.00%   | 7  | 41.18%  | 1 | 100.00% | 5  | 5.43%   | 1 | 25.00%  | 42  | 14.95%  |
| 19           | 16 | 17.02%  | 1 | 33.33%  | 15 | 21.74%                | 1 | 100.00% | 1  | 5.88%   | 0 | 0.00%   | 9  | 9.78%   | 1 | 25.00%  | 44  | 15.66%  |
| 20 and Above | 19 | 20.21%  | 0 | 0.00%   | 39 | 56.52 <mark>%</mark>  | 0 | 0.00%   | 0  | 0.00%   | 0 | 0.00%   | 70 | 76.09%  | 2 | 50.00%  | 130 | 46.26%  |
| Total        | 94 | 100.00% | 3 | 100.00% | 69 | 100.0 <mark>0%</mark> | 1 | 100.00% | 17 | 100.00% | 1 | 100.00% | 92 | 100.00% | 4 | 100.00% | 281 | 100.00% |

| Average Age | 18.18 | 17.00 | 19.78 | 19.00 | 17.29 | 18.00 | 21.79 | 21.75 | 19.74 |
|-------------|-------|-------|-------|-------|-------|-------|-------|-------|-------|
|             |       |       |       |       |       |       |       |       |       |