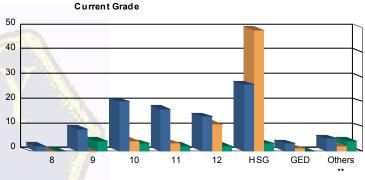

# Juvenile Demographics and Statistics

| Current   | COMMI        | TTED        | WAIV         | ED          | PROBATI      | Total       |     |          |  |
|-----------|--------------|-------------|--------------|-------------|--------------|-------------|-----|----------|--|
| Grade     | MALE         | FEMALE      | MALE         | FEMALE      | MALE         | FEMALE      |     |          |  |
| 8         | (2.13%)      | 0.00%       | 0.00%        | 0.00%       | 0.00%        | 0.00%       | 2   | (1.08%   |  |
| 9         | (8.51%)      | (33.33%)    | 0.00%        | 0.00%       | (17.65%)     | (100.00%)   | 13  | (7.03%   |  |
| 10        | (21.28%)     | 0.00%       | (5.80%)      | 0.00%       | (17.65%)     | 0.00%       | 27  | (14.59%  |  |
| 11        | (18.09%)     | 0.00%       | (4.35%)      | 0.00%       | (11.76%)     | 0.00%       | 22  | (11.89%  |  |
| 12        | (14.89%)     | 0.00%       | (14.49%)     | (100.00%)   | (11.76%)     | 0.00%       | 27  | (14.59%  |  |
| HSG       | (26.60%)     | (66.67%)    | (71.01%)     | 0.00%       | (17.65%)     | 0.00%       | 79  | (42.70%  |  |
| GED       | (3.19%)      | 0.00%       | (1.45%)      | 0.00%       | 0.00%        | 0.00%       | 4   | (2.16%   |  |
| Others ** | (5.32%)      | 0.00%       | (2.90%)      | 0.00%       | (23.53%)     | 0.00%       | 11  | (5.95%   |  |
| Total     | 94 (100.00%) | 3 (100.00%) | 69 (100.00%) | 1 (100.00%) | 17 (100.00%) | 1 (100.00%) | 185 | (100.00% |  |