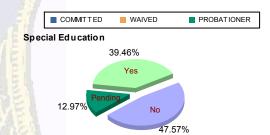

#### **Special Education Services**

|    | Yes    | 39 | (41.49%)  | 3 | (100.00%) | 25 | (36.23%)  | 1 | (100.00%) | 5  | (29.41%)  | 0 | 0.00%     | 7: | 3 (39.46%)        |
|----|--------|----|-----------|---|-----------|----|-----------|---|-----------|----|-----------|---|-----------|----|-------------------|
|    | No     | 45 | (47.87%)  | 0 | 0.00%     | 36 | (52.17%)  | 0 | 0.00%     | 6  | (35.29%)  | 1 | (100.00%) | 8  | 3 <b>(47.57%)</b> |
| Pe | endina | 10 | (10.64%)  | 0 | 0.00%     | 8  | (11.59%)  | 0 | 0.00%     | 6  | (35.29%)  | 0 | 0.00%     | 24 | 4 (12.97%)        |
| 1  | Total  | 94 | (100.00%) | 3 | (100.00%) | 69 | (100.00%) | 1 | (100.00%) | 17 | (100.00%) | 1 | (100.00%) | 18 | 5 (100.00%)       |