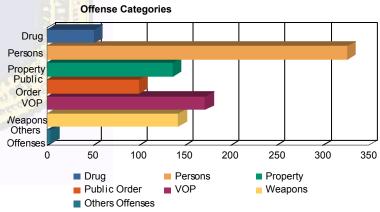

### **Offense Categories**

| Drug            | 38  | (5.67%)   | 0  | 0.00%     | 10  | (5.13%)   | 0 | 0.00%     | 3  | (6.52%)   | 0 | 0.00%     | 51  | (5.46%)   |
|-----------------|-----|-----------|----|-----------|-----|-----------|---|-----------|----|-----------|---|-----------|-----|-----------|
| Persons         | 201 | (30.00%)  | 7  | (50.00%)  | 107 | (54.87%)  | 2 | (100.00%) | 9  | (19.57%)  | 1 | (14.29%)  | 327 | (35.01%)  |
| Property        | 110 | (16.42%)  | 1  | (7.14%)   | 18  | (9.23%)   | 0 | 0.00%     | 5  | (10.87%)  | 3 | (42.86%)  | 137 | (14.67%)  |
| Public Order    | 79  | (11.79%)  | 2  | (14.29%)  | 11  | (5.64%)   | 0 | 0.00%     | 7  | (15.22%)  | 1 | (14.29%)  | 100 | (10.71%)  |
| VOP             | 138 | (20.60%)  | 2  | (14.29%)  | 21  | (10.77%)  | 0 | 0.00%     | 9  | (19.57%)  | 2 | (28.57%)  | 172 | (18.42%)  |
| Weapons         | 101 | (15.07%)  | 2  | (14.29%)  | 28  | (14.36%)  | 0 | 0.00%     | 12 | (26.09%)  | 0 | 0.00%     | 143 | (15.31%)  |
| Others Offenses | 3   | (0.45%)   | 0  | 0.00%     | 0   | 0.00%     | 0 | 0.00%     | 1  | (2.17%)   | 0 | 0.00%     | 4   | (0.43%)   |
| Total *         | 670 | (100.00%) | 14 | (100.00%) | 195 | (100.00%) | 2 | (100.00%) | 46 | (100.00%) | 7 | (100.00%) | 934 | (100.00%) |