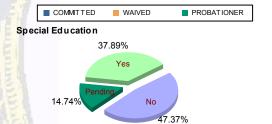

#### **Special Education Services**

| Yes     | 39 | (39.80%)  | 4 | (100.00%) | 25 | (36.23%)  | 1 | (100.00%) | 3  | (18.75%)  | 0 | 0.00%     | 7. | 2 (37.89%)  |
|---------|----|-----------|---|-----------|----|-----------|---|-----------|----|-----------|---|-----------|----|-------------|
| No      | 45 | (45.92%)  | 0 | 0.00%     | 36 | (52.17%)  | 0 | 0.00%     | 7  | (43.75%)  | 2 | (100.00%) | 9  | 0 (47.37%)  |
| Pending | 14 | (14.29%)  | 0 | 0.00%     | 8  | (11.59%)  | 0 | 0.00%     | 6  | (37.50%)  | 0 | 0.00%     | 2  | 8 (14.74%)  |
| Total   | 98 | (100.00%) | 4 | (100.00%) | 69 | (100.00%) | 1 | (100.00%) | 16 | (100.00%) | 2 | (100.00%) | 19 | 0 (100.00%) |