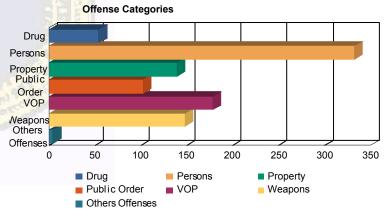

#### **Offense Categories**

| Drug            | 41  | (5.94%)   | 0  | 0.00%     | 10  | (5.13%)   | 0 | 0.00%     | 3  | (6.52%)   | 0  | 0.00%     | 54  | (5.64%)   |
|-----------------|-----|-----------|----|-----------|-----|-----------|---|-----------|----|-----------|----|-----------|-----|-----------|
| Persons         | 207 | (30.00%)  | 7  | (50.00%)  | 107 | (54.87%)  | 2 | (100.00%) | 7  | (15.22%)  | 2  | (20.00%)  | 332 | (34.69%)  |
| Property        | 112 | (16.23%)  | 1  | (7.14%)   | 18  | (9.23%)   | 0 | 0.00%     | 4  | (8.70%)   | 4  | (40.00%)  | 139 | (14.52%)  |
| Public Order    | 80  | (11.59%)  | 2  | (14.29%)  | 11  | (5.64%)   | 0 | 0.00%     | 7  | (15.22%)  | 2  | (20.00%)  | 102 | (10.66%)  |
| VOP             | 142 | (20.58%)  | 2  | (14.29%)  | 21  | (10.77%)  | 0 | 0.00%     | 11 | (23.91%)  | 2  | (20.00%)  | 178 | (18.60%)  |
| Weapons         | 105 | (15.22%)  | 2  | (14.29%)  | 28  | (14.36%)  | 0 | 0.00%     | 13 | (28.26%)  | 0  | 0.00%     | 148 | (15.46%)  |
| Others Offenses | 3   | (0.43%)   | 0  | 0.00%     | 0   | 0.00%     | 0 | 0.00%     | 1  | (2.17%)   | 0  | 0.00%     | 4   | (0.42%)   |
| Total *         | 690 | (100.00%) | 14 | (100.00%) | 195 | (100.00%) | 2 | (100.00%) | 46 | (100.00%) | 10 | (100.00%) | 957 | (100.00%) |
|                 |     |           |    |           |     |           |   |           |    |           |    |           |     |           |