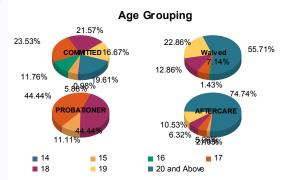

#### Age

| 14           | 1  | 1.02%   | 0 | 0.00%   | 0  | 0.00%                | 0 | 0.00%   | 0  | 0.00%   | 0 | 0.00%   | 1  | 1.09%   | 0 | 0.00%   | 2   | 0.70%   |
|--------------|----|---------|---|---------|----|----------------------|---|---------|----|---------|---|---------|----|---------|---|---------|-----|---------|
| 15           | 5  | 5.10%   | 1 | 25.00%  | 0  | 0.00%                | 0 | 0.00%   | 1  | 6.25%   | 1 | 50.00%  | 2  | 2.17%   | 0 | 0.00%   | 10  | 3.51%   |
| 16           | 12 | 12.24%  | 0 | 0.00%   | 1  | 1.45%                | 0 | 0.00%   | 0  | 0.00%   | 0 | 0.00%   | 0  | 0.00%   | 0 | 0.00%   | 13  | 4.56%   |
| 17           | 23 | 23.47%  | 1 | 25.00%  | 5  | 7.2 <mark>5%</mark>  | 0 | 0.00%   | 8  | 50.00%  | 0 | 0.00%   | 5  | 5.43%   | 0 | 0.00%   | 42  | 14.74%  |
| 18           | 21 | 21.43%  | 1 | 25.00%  | 9  | 13.04%               | 0 | 0.00%   | 7  | 43.75%  | 1 | 50.00%  | 6  | 6.52%   | 0 | 0.00%   | 45  | 15.79%  |
| 19           | 16 | 16.33%  | 1 | 25.00%  | 15 | 21.74 <mark>%</mark> | 1 | 100.00% | 0  | 0.00%   | 0 | 0.00%   | 9  | 9.78%   | 1 | 33.33%  | 43  | 15.09%  |
| 20 and Above | 20 | 20.41%  | 0 | 0.00%   | 39 | 56.52 <mark>%</mark> | 0 | 0.00%   | 0  | 0.00%   | 0 | 0.00%   | 69 | 75.00%  | 2 | 66.67%  | 130 | 45.61%  |
| Total        | 98 | 100.00% | 4 | 100.00% | 69 | 100.00%              | 1 | 100.00% | 16 | 100.00% | 2 | 100.00% | 92 | 100.00% | 3 | 100.00% | 285 | 100.00% |

| Average Age | 18.18 | 17.25 | 19.81 | 19.00 | 17.31 | 16.50 | 21.77 | 23.00 | 19.72 |
|-------------|-------|-------|-------|-------|-------|-------|-------|-------|-------|
|-------------|-------|-------|-------|-------|-------|-------|-------|-------|-------|