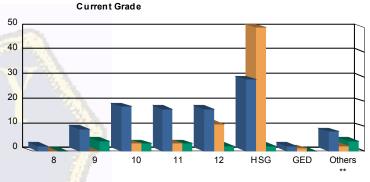

## Juvenile Demographics and Statistics

| Current   |      | СОММ      | ITTED |           |    | WAI                    | VED |                          |    | PROBAT    | Total |           |     |          |  |  |
|-----------|------|-----------|-------|-----------|----|------------------------|-----|--------------------------|----|-----------|-------|-----------|-----|----------|--|--|
| Grade     | MALE |           | FE    | FEMALE    |    | MALE                   |     | MALE                     | М  | ALE       | FE    | MALE      |     |          |  |  |
| 8         | 2    | (2.04%)   | 0     | 0.00%     | 0  | 0.00%                  | 0   | 0.00%                    | 0  | 0.00%     | 0     | 0.00%     | 2   | (1.05%   |  |  |
| 9         | 8    | (8.16%)   | 1     | (25.00%)  | 0  | 0.00%                  | 0   | 0.00%                    | 2  | (12.50%)  | 2     | (100.00%) | 13  | (6.84%   |  |  |
| 10        | 18   | (18.37%)  | 0     | 0.00%     | 3  | (4. <mark>35%</mark> ) | 0   | 0.00%                    | 3  | (18.75%)  | 0     | 0.00%     | 24  | (12.63%  |  |  |
| 11        | 17   | (17.35%)  | 0     | 0.00%     | 3  | (4.35%)                | 0   | 0.00%                    | 3  | (18.75%)  | 0     | 0.00%     | 23  | (12.11%  |  |  |
| 12        | 16   | (16.33%)  | 1     | (25.00%)  | 10 | (14.49%)               | 1   | (100. <mark>0</mark> 0%) | 2  | (12.50%)  | 0     | 0.00%     | 30  | (15.79%  |  |  |
| HSG       | 27   | (27.55%)  | 2     | (50.00%)  | 50 | (72.46%)               | 0   | 0.00%                    | 2  | (12.50%)  | 0     | 0.00%     | 81  | (42.63%  |  |  |
| GED       | 2    | (2.04%)   | 0     | 0.00%     | 1  | (1.45%)                | 0   | 0.00%                    | 0  | 0.00%     | 0     | 0.00%     | 3   | (1.58%   |  |  |
| Others ** | 8    | (8.16%)   | 0     | 0.00%     | 2  | (2.90%)                | 0   | 0.00%                    | 4  | (25.00%)  | 0     | 0.00%     | 14  | (7.37%   |  |  |
| Total     | 98   | (100.00%) | 4     | (100.00%) | 69 | (100.00%)              | 1   | (100.00%)                | 16 | (100.00%) | 2     | (100.00%) | 190 | (100.00% |  |  |