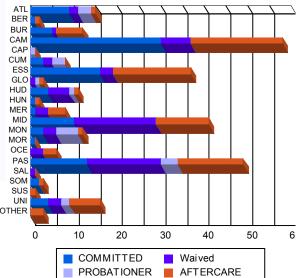

## Juvenile Demographics and Statistics

| Current   |    | СОММ      | ITTED |           |    | WAI       | VED |           |    | PROBAT    | Total |           |      |    |           |
|-----------|----|-----------|-------|-----------|----|-----------|-----|-----------|----|-----------|-------|-----------|------|----|-----------|
| Grade     | М  | ALE       | FE    | MALE      | M  | ALE       | FE  | MALE      | М  | ALE       | FE    | EMALE     |      |    |           |
| 8         | 2  | (2.02%)   | 0     | 0.00%     | 0  | 0.00%     | 0   | 0.00%     | 0  | 0.00%     | 0     | 0.00%     | ) mi | 2  | (1.04%)   |
| 9         | 9  | (9.09%)   | 1     | (25.00%)  | 0  | 0.00%     | 0   | 0.00%     | 3  | (18.75%)  | 2     | (50.00%)  |      | 15 | (7.77%)   |
| 10        | 18 | (18.18%)  | 0     | 0.00%     | 3  | (4.35%)   | 0   | 0.00%     | 4  | (25.00%)  | 0     | 0.00%     |      | 25 | (12.95%)  |
| 11        | 14 | (14.14%)  | 0     | 0.00%     | 3  | (4.35%)   | 0   | 0.00%     | 4  | (25.00%)  | 0     | 0.00%     |      | 21 | (10.88%)  |
| 12        | 14 | (14.14%)  | 1     | (25.00%)  | 9  | (13.04%)  | 1   | (100.00%) | 1  | (6.25%)   | 0     | 0.00%     |      | 26 | (13.47%)  |
| HSG       | 29 | (29.29%)  | 2     | (50.00%)  | 51 | (73.91%)  | 0   | 0.00%     | 3  | (18.75%)  | 0     | 0.00%     |      | 85 | (44.04%)  |
| GED       | 2  | (2.02%)   | 0     | 0.00%     | 1  | (1.45%)   | 0   | 0.00%     | 0  | 0.00%     | 0     | 0.00%     |      | 3  | (1.55%)   |
| Others ** | 11 | (11.11%)  | 0     | 0.00%     | 2  | (2.90%)   | 0   | 0.00%     | 1  | (6.25%)   | 2     | (50.00%)  |      | 16 | (8.29%)   |
| Total     | 99 | (100.00%) | 4     | (100.00%) | 69 | (100.00%) | 1   | (100.00%) | 16 | (100.00%) | 4     | (100.00%) | 1    | 93 | (100.00%) |

\*\* Includes Aged Out Juveniles and Pending Records