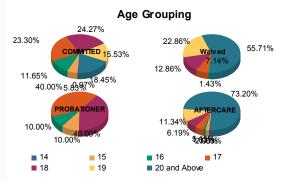

#### Age

| 14           | 1  | 1.01%   | 0 | 0.00%   | 0  | 0.00%                | 0 | 0.00%   | 0  | 0.00%   | 0 | 0.00%   | 1  | 1.05%   | 0 | 0.00%   | 2   | 0.69%   |
|--------------|----|---------|---|---------|----|----------------------|---|---------|----|---------|---|---------|----|---------|---|---------|-----|---------|
| 15           | 5  | 5.05%   | 1 | 25.00%  | 0  | 0.00%                | 0 | 0.00%   | 1  | 6.25%   | 1 | 25.00%  | 2  | 2.11%   | 0 | 0.00%   | 10  | 3.45%   |
| 16           | 12 | 12.12%  | 0 | 0.00%   | 1  | 1.4 <mark>5</mark> % | 0 | 0.00%   | 0  | 0.00%   | 2 | 50.00%  | 1  | 1.05%   | 0 | 0.00%   | 16  | 5.52%   |
| 17           | 23 | 23.23%  | 1 | 25.00%  | 5  | 7.2 <mark>5%</mark>  | 0 | 0.00%   | 8  | 50.00%  | 0 | 0.00%   | 5  | 5.26%   | 0 | 0.00%   | 42  | 14.48%  |
| 18           | 24 | 24.24%  | 1 | 25.00%  | 9  | 13.04 <mark>%</mark> | 0 | 0.00%   | 7  | 43.75%  | 1 | 25.00%  | 6  | 6.32%   | 0 | 0.00%   | 48  | 16.55%  |
| 19           | 15 | 15.15%  | 1 | 25.00%  | 15 | 21.74%               | 1 | 100.00% | 0  | 0.00%   | 0 | 0.00%   | 10 | 10.53%  | 1 | 50.00%  | 43  | 14.83%  |
| 20 and Above | 19 | 19.19%  | 0 | 0.00%   | 39 | 56.52 <mark>%</mark> | 0 | 0.00%   | 0  | 0.00%   | 0 | 0.00%   | 70 | 73.68%  | 1 | 50.00%  | 129 | 44.48%  |
| Total        | 99 | 100.00% | 4 | 100.00% | 69 | 100.00%              | 1 | 100.00% | 16 | 100.00% | 4 | 100.00% | 95 | 100.00% | 2 | 100.00% | 290 | 100.00% |

| Articigo Ago 10.10 17.20 10.00 17.01 10.20 21.00 10.00 | Average Age | 18.15 | 17.25 | 19.83 | 19.00 | 17.31 | 16.25 | 21.69 | 21.00 | 19.65 |
|--------------------------------------------------------|-------------|-------|-------|-------|-------|-------|-------|-------|-------|-------|
|--------------------------------------------------------|-------------|-------|-------|-------|-------|-------|-------|-------|-------|-------|