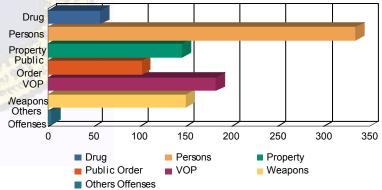

#### **Offense Categories**

| Drug            | 43  | (6.04%)   | 0  | 0.00%     | 10  | (5.13%)   | 0 | 0.00%     | 4  | (8.70%)   | 0  | 0.00%     | 57  | (5.83%)   |
|-----------------|-----|-----------|----|-----------|-----|-----------|---|-----------|----|-----------|----|-----------|-----|-----------|
| Persons         | 211 | (29.63%)  | 6  | (50.00%)  | 107 | (54.87%)  | 2 | (100.00%) | 7  | (15.22%)  | 2  | (20.00%)  | 335 | (34.29%)  |
| Property        | 119 | (16.71%)  | 1  | (8.33%)   | 18  | (9.23%)   | 0 | 0.00%     | 4  | (8.70%)   | 4  | (40.00%)  | 146 | (14.94%)  |
| Public Order    | 80  | (11.24%)  | 2  | (16.67%)  | 11  | (5.64%)   | 0 | 0.00%     | 7  | (15.22%)  | 2  | (20.00%)  | 102 | (10.44%)  |
| VOP             | 147 | (20.65%)  | 2  | (16.67%)  | 21  | (10.77%)  | 0 | 0.00%     | 11 | (23.91%)  | 2  | (20.00%)  | 183 | (18.73%)  |
| Weapons         | 109 | (15.31%)  | 1  | (8.33%)   | 28  | (14.36%)  | 0 | 0.00%     | 12 | (26.09%)  | 0  | 0.00%     | 150 | (15.35%)  |
| Others Offenses | 3   | (0.42%)   | 0  | 0.00%     | 0   | 0.00%     | 0 | 0.00%     | 1  | (2.17%)   | 0  | 0.00%     | 4   | (0.41%)   |
| Total *         | 712 | (100.00%) | 12 | (100.00%) | 195 | (100.00%) | 2 | (100.00%) | 46 | (100.00%) | 10 | (100.00%) | 977 | (100.00%) |