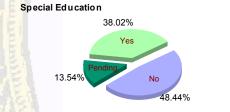

#### **Special Education Services**

| Yes     | 39 | (39.39%)  | 4 | (100.00%) | 25 | (36.23%)  | 1 | (100.00%) | 4  | (26.67%)  | 0 | 0.00%     | 1000 | 73 | (38.02%)  |
|---------|----|-----------|---|-----------|----|-----------|---|-----------|----|-----------|---|-----------|------|----|-----------|
| No      | 45 | (45.45%)  | 0 | 0.00%     | 36 | (52.17%)  | 0 | 0.00%     | 9  | (60.00%)  | 3 | (75.00%)  |      | 93 | (48.44%)  |
| Pending | 15 | (15.15%)  | 0 | 0.00%     | 8  | (11.59%)  | 0 | 0.00%     | 2  | (13.33%)  | 1 | (25.00%)  |      | 26 | (13.54%)  |
| Total   | 99 | (100.00%) | 4 | (100.00%) | 69 | (100.00%) | 1 | (100.00%) | 15 | (100.00%) | 4 | (100.00%) | 19   | 92 | (100.00%) |