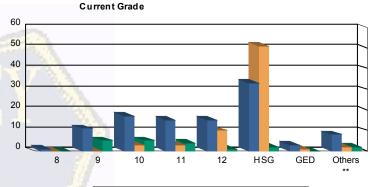

## Juvenile Demographics and Statistics

| Current   |    | СОММ      | ITTED |           |    | WAI       | VED |           |    | PROBAT    | Total |           |     |          |
|-----------|----|-----------|-------|-----------|----|-----------|-----|-----------|----|-----------|-------|-----------|-----|----------|
| Grade     | M  | ALE       | FE    | MALE      | М  | ALE       | FE  | MALE      | М  | ALE       | FE    | MALE      |     |          |
| 8         | 1  | (1.01%)   | 0     | 0.00%     | 0  | 0.00%     | 0   | 0.00%     | 0  | 0.00%     | 0     | 0.00%     |     | (0.52%   |
| 9         | 10 | (10.10%)  | 1     | (25.00%)  | 0  | 0.00%     | 0   | 0.00%     | 3  | (20.00%)  | 2     | (50.00%)  | 16  | (8.33%   |
| 10        | 17 | (17.17%)  | 0     | 0.00%     | 3  | (4.35%)   | 0   | 0.00%     | 4  | (26.67%)  | 1     | (25.00%)  | 25  | (13.02%  |
| 11        | 15 | (15.15%)  | 0     | 0.00%     | 3  | (4.35%)   | 0   | 0.00%     | 4  | (26.67%)  | 0     | 0.00%     | 22  | (11.46%  |
| 12        | 14 | (14.14%)  | 1     | (25.00%)  | 9  | (13.04%)  | 1   | (100.00%) | 1  | (6.67%)   | 0     | 0.00%     | 26  | (13.54%  |
| HSG       | 31 | (31.31%)  | 2     | (50.00%)  | 51 | (73.91%)  | 0   | 0.00%     | 2  | (13.33%)  | 0     | 0.00%     | 86  | (44.79%  |
| GED       | 3  | (3.03%)   | 0     | 0.00%     | 1  | (1.45%)   | 0   | 0.00%     | 0  | 0.00%     | 0     | 0.00%     | 4   | (2.08%   |
| Others ** | 8  | (8.08%)   | 0     | 0.00%     | 2  | (2.90%)   | 0   | 0.00%     | 1  | (6.67%)   | - 1   | (25.00%)  | 12  | (6.25%   |
| Total     | 99 | (100.00%) | 4     | (100.00%) | 69 | (100.00%) | 1   | (100.00%) | 15 | (100.00%) | 4     | (100.00%) | 192 | (100.00% |