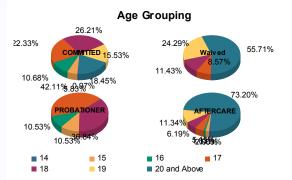

#### Age

| 14           | 1  | 1.01%   | 0 | 0.00%   | 0  | 0.00%                | 0 | 0.00%   | 0  | 0.00%   | 0 | 0.00%   | 1  | 1.05%   | 0 | 0.00%   | 2   | 0.69%   |
|--------------|----|---------|---|---------|----|----------------------|---|---------|----|---------|---|---------|----|---------|---|---------|-----|---------|
| 15           | 5  | 5.05%   | 1 | 25.00%  | 0  | 0.00%                | 0 | 0.00%   | 1  | 6.67%   | 1 | 25.00%  | 2  | 2.11%   | 0 | 0.00%   | 10  | 3.46%   |
| 16           | 11 | 11.11%  | 0 | 0.00%   | 0  | 0.00%                | 0 | 0.00%   | 0  | 0.00%   | 2 | 50.00%  | 1  | 1.05%   | 0 | 0.00%   | 14  | 4.84%   |
| 17           | 22 | 22.22%  | 1 | 25.00%  | 6  | 8.70%                | 0 | 0.00%   | 8  | 53.33%  | 0 | 0.00%   | 5  | 5.26%   | 0 | 0.00%   | 42  | 14.53%  |
| 18           | 26 | 26.26%  | 1 | 25.00%  | 8  | 11.59 <mark>%</mark> | 0 | 0.00%   | 6  | 40.00%  | 1 | 25.00%  | 6  | 6.32%   | 0 | 0.00%   | 48  | 16.61%  |
| 19           | 15 | 15.15%  | 1 | 25.00%  | 16 | 23.19 <mark>%</mark> | 1 | 100.00% | 0  | 0.00%   | 0 | 0.00%   | 10 | 10.53%  | 1 | 50.00%  | 44  | 15.22%  |
| 20 and Above | 19 | 19.19%  | 0 | 0.00%   | 39 | 56.52 <mark>%</mark> | 0 | 0.00%   | 0  | 0.00%   | 0 | 0.00%   | 70 | 73.68%  | 1 | 50.00%  | 129 | 44.64%  |
| Total        | 99 | 100.00% | 4 | 100.00% | 69 | 100.00%              | 1 | 100.00% | 15 | 100.00% | 4 | 100.00% | 95 | 100.00% | 2 | 100.00% | 289 | 100.00% |

|  | Average Age | 18.19 | 17.25 | 19.87 | 19.00 | 17.27 | 16.25 | 21.71 | 21.00 | 19.68 |
|--|-------------|-------|-------|-------|-------|-------|-------|-------|-------|-------|
|--|-------------|-------|-------|-------|-------|-------|-------|-------|-------|-------|