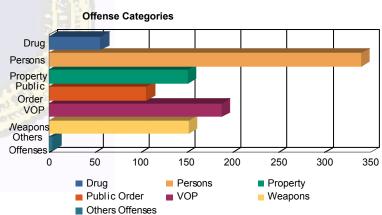

#### **Offense Categories**

| Drug            | 43  | (5.91%)   | 0  | 0.00%     | 10  | (5.03%)   | 0 | 0.00%     | 3  | (6.52%)   | 0  | 0.00%     | 56  | (5.62%)   |
|-----------------|-----|-----------|----|-----------|-----|-----------|---|-----------|----|-----------|----|-----------|-----|-----------|
| Persons         | 213 | (29.26%)  | 6  | (50.00%)  | 109 | (54.77%)  | 2 | (100.00%) | 8  | (17.39%)  | 2  | (20.00%)  | 340 | (34.10%)  |
| Property        | 123 | (16.90%)  | 1  | (8.33%)   | 19  | (9.55%)   | 0 | 0.00%     | 4  | (8.70%)   | 4  | (40.00%)  | 151 | (15.15%)  |
| Public Order    | 84  | (11.54%)  | 2  | (16.67%)  | 11  | (5.53%)   | 0 | 0.00%     | 7  | (15.22%)  | 2  | (20.00%)  | 106 | (10.63%)  |
| VOP             | 152 | (20.88%)  | 2  | (16.67%)  | 22  | (11.06%)  | 0 | 0.00%     | 10 | (21.74%)  | 2  | (20.00%)  | 188 | (18.86%)  |
| Weapons         | 110 | (15.11%)  | 1  | (8.33%)   | 28  | (14.07%)  | 0 | 0.00%     | 13 | (28.26%)  | 0  | 0.00%     | 152 | (15.25%)  |
| Others Offenses | 3   | (0.41%)   | 0  | 0.00%     | 0   | 0.00%     | 0 | 0.00%     | 1  | (2.17%)   | 0  | 0.00%     | 4   | (0.40%)   |
| Total *         | 728 | (100.00%) | 12 | (100.00%) | 199 | (100.00%) | 2 | (100.00%) | 46 | (100.00%) | 10 | (100.00%) | 997 | (100.00%) |