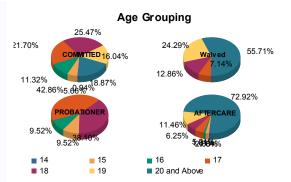

#### Age

| 14           | 1   | 0.98%   | 0 | 0.00%   | 0  | 0.00%                | 0 | 0.00%   | 0  | 0.00%   | 0 | 0.00%   | 1  | 1.06%   | 0 | 0.00%   | 2   | 0.68%   |
|--------------|-----|---------|---|---------|----|----------------------|---|---------|----|---------|---|---------|----|---------|---|---------|-----|---------|
| 15           | 5   | 4.90%   | 1 | 25.00%  | 0  | 0.00%                | 0 | 0.00%   | 1  | 5.88%   | 1 | 25.00%  | 2  | 2.13%   | 0 | 0.00%   | 10  | 3.41%   |
| 16           | 12  | 11.76%  | 0 | 0.00%   | 0  | 0.00%                | 0 | 0.00%   | 0  | 0.00%   | 2 | 50.00%  | 1  | 1.06%   | 0 | 0.00%   | 15  | 5.12%   |
| 17           | 22  | 21.57%  | 1 | 25.00%  | 5  | 7.25%                | 0 | 0.00%   | 9  | 52.94%  | 0 | 0.00%   | 5  | 5.32%   | 0 | 0.00%   | 42  | 14.33%  |
| 18           | 26  | 25.49%  | 1 | 25.00%  | 9  | 13.04 <mark>%</mark> | 0 | 0.00%   | 7  | 41.18%  | 1 | 25.00%  | 6  | 6.38%   | 0 | 0.00%   | 50  | 17.06%  |
| 19           | 16  | 15.69%  | 1 | 25.00%  | 16 | 23.19 <mark>%</mark> | 1 | 100.00% | 0  | 0.00%   | 0 | 0.00%   | 10 | 10.64%  | 1 | 50.00%  | 45  | 15.36%  |
| 20 and Above | 20  | 19.61%  | 0 | 0.00%   | 39 | 56.52 <mark>%</mark> | 0 | 0.00%   | 0  | 0.00%   | 0 | 0.00%   | 69 | 73.40%  | 1 | 50.00%  | 129 | 44.03%  |
| Total        | 102 | 100.00% | 4 | 100.00% | 69 | 100.00%              | 1 | 100.00% | 17 | 100.00% | 4 | 100.00% | 94 | 100.00% | 2 | 100.00% | 293 | 100.00% |

|  | Average Age | 18.20 | 17.25 | 19.90 | 19.00 | 17.29 | 16.25 | 21.73 | 21.00 | 19.66 |
|--|-------------|-------|-------|-------|-------|-------|-------|-------|-------|-------|
|--|-------------|-------|-------|-------|-------|-------|-------|-------|-------|-------|