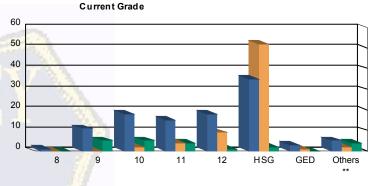

### Juvenile Demographics and Statistics

| Current   |     | СОММ      | ITTED |           |    | WAI                    | VED |           |    | PROBAT    | IONE | R Day     |      | Total |          |  |
|-----------|-----|-----------|-------|-----------|----|------------------------|-----|-----------|----|-----------|------|-----------|------|-------|----------|--|
| Grade     | М   | ALE       | FEI   | MALE      | M  | ALE                    | FE  | MALE      | M  | ALE       | FE   | MALE      |      |       |          |  |
| 8         | 1   | (0.98%)   | 0     | 0.00%     | 0  | 0.00%                  | 0   | 0.00%     | 0  | 0.00%     | 0    | 0.00%     | ) mi | 1     | (0.51%   |  |
| 9         | 10  | (9.80%)   | 1     | (25.00%)  | 0  | 0.00%                  | 0   | 0.00%     | 3  | (17.65%)  | 2    | (50.00%)  |      | 16    | (8.12%   |  |
| 10        | 18  | (17.65%)  | 0     | 0.00%     | 2  | (2. <mark>90</mark> %) | 0   | 0.00%     | 4  | (23.53%)  | 1    | (25.00%)  |      | 25    | (12.69%  |  |
| 11        | 15  | (14.71%)  | 0     | 0.00%     | 4  | (5.80%)                | 0   | 0.00%     | 4  | (23.53%)  | 0    | 0.00%     |      | 23    | (11.68%  |  |
| 12        | 17  | (16.67%)  | 1     | (25.00%)  | 8  | (11.59%)               | 1   | (100.00%) | 1  | (5.88%)   | 0    | 0.00%     |      | 28    | (14.21%  |  |
| HSG       | 33  | (32.35%)  | 2     | (50.00%)  | 52 | (75.36%)               | 0   | 0.00%     | 2  | (11.76%)  | 0    | 0.00%     |      | 89    | (45.18%  |  |
| GED       | 3   | (2.94%)   | 0     | 0.00%     | 1  | (1.45%)                | 0   | 0.00%     | 0  | 0.00%     | 0    | 0.00%     |      | 4     | (2.03%   |  |
| Others ** | 5   | (4.90%)   | 0     | 0.00%     | 2  | (2.90%)                | 0   | 0.00%     | 3  | (17.65%)  | 1    | (25.00%)  |      | 11    | (5.58%   |  |
| Total     | 102 | (100.00%) | 4     | (100.00%) | 69 | (100.00%)              | 1   | (100.00%) | 17 | (100.00%) | 4    | (100.00%) |      | 197   | (100.00% |  |