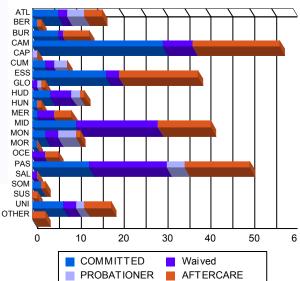

## Juvenile Demographics and Statistics

| Current   |     | СОММ      | ITTED |           |    | WAI       | VED |                          |    | PROBA1    | IONE | R. Day    |      | Tot | al       |
|-----------|-----|-----------|-------|-----------|----|-----------|-----|--------------------------|----|-----------|------|-----------|------|-----|----------|
| Grade     | М   | ALE       | FEI   | MALE      | М  | ALE       | FE  | MALE                     | М  | ALE       | FE   | MALE      |      |     |          |
| 8         | 1   | (0.99%)   | 0     | 0.00%     | 0  | 0.00%     | 0   | 0.00%                    | 0  | 0.00%     | 0    | 0.00%     | See. | 1   | (0.51%   |
| 9         | 12  | (11.88%)  | 1     | (25.00%)  | 0  | 0.00%     | 0   | 0.00%                    | 3  | (17.65%)  | 2    | (50.00%)  |      | 18  | (9.09%   |
| 10        | 20  | (19.80%)  | 0     | 0.00%     | 2  | (2.82%)   | 0   | 0.00%                    | 4  | (23.53%)  | 1    | (25.00%)  |      | 27  | (13.64%) |
| 11        | 14  | (13.86%)  | 0     | 0.00%     | 4  | (5.63%)   | 0   | 0.00%                    | 4  | (23.53%)  | 0    | 0.00%     |      | 22  | (11.11%  |
| 12        | 16  | (15.84%)  | 1     | (25.00%)  | 7  | (9.86%)   | 1   | (100. <mark>00</mark> %) | 1  | (5.88%)   | 0    | 0.00%     |      | 26  | (13.13%  |
| HSG       | 32  | (31.68%)  | 2     | (50.00%)  | 53 | (74.65%)  | 0   | 0.00%                    | 3  | (17.65%)  | 0    | 0.00%     |      | 90  | (45.45%) |
| GED       | 2   | (1.98%)   | 0     | 0.00%     | 1  | (1.41%)   | 0   | 0.00%                    | 0  | 0.00%     | 0    | 0.00%     |      | 3   | (1.52%   |
| Others ** | 4   | (3.96%)   | 0     | 0.00%     | 4  | (5.63%)   | 0   | 0.00%                    | 2  | (11.76%)  | 1    | (25.00%)  |      | 11  | (5.56%   |
| Total     | 101 | (100.00%) | 4     | (100.00%) | 71 | (100.00%) | 1   | (100.00%)                | 17 | (100.00%) | 4    | (100.00%) | 19   | 98  | (100.00% |