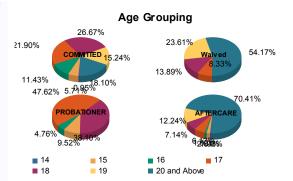

#### Age

| 14           | 1   | 0.99%   | 0 | 0.00%   | 0  | 0.00%                | 0 | 0.00%   | 0  | 0.00%   | 0 | 0.00%   | 1  | 1.04%   | 0 | 0.00%   | 2   | 0.68%   |
|--------------|-----|---------|---|---------|----|----------------------|---|---------|----|---------|---|---------|----|---------|---|---------|-----|---------|
| 15           | 5   | 4.95%   | 1 | 25.00%  | 0  | 0.00%                | 0 | 0.00%   | 1  | 5.88%   | 1 | 25.00%  | 2  | 2.08%   | 0 | 0.00%   | 10  | 3.38%   |
| 16           | 12  | 11.88%  | 0 | 0.00%   | 0  | 0.00%                | 0 | 0.00%   | 0  | 0.00%   | 1 | 25.00%  | 1  | 1.04%   | 0 | 0.00%   | 14  | 4.73%   |
| 17           | 22  | 21.78%  | 1 | 25.00%  | 6  | 8.45%                | 0 | 0.00%   | 9  | 52.94%  | 1 | 25.00%  | 6  | 6.25%   | 0 | 0.00%   | 45  | 15.20%  |
| 18           | 27  | 26.73%  | 1 | 25.00%  | 10 | 14.08%               | 0 | 0.00%   | 7  | 41.18%  | 1 | 25.00%  | 7  | 7.29%   | 0 | 0.00%   | 53  | 17.91%  |
| 19           | 15  | 14.85%  | 1 | 25.00%  | 16 | 22.54%               | 1 | 100.00% | 0  | 0.00%   | 0 | 0.00%   | 11 | 11.46%  | 1 | 50.00%  | 45  | 15.20%  |
| 20 and Above | 19  | 18.81%  | 0 | 0.00%   | 39 | 54.93 <mark>%</mark> | 0 | 0.00%   | 0  | 0.00%   | 0 | 0.00%   | 68 | 70.83%  | 1 | 50.00%  | 127 | 42.91%  |
| Total        | 101 | 100.00% | 4 | 100.00% | 71 | 100.00%              | 1 | 100.00% | 17 | 100.00% | 4 | 100.00% | 96 | 100.00% | 2 | 100.00% | 296 | 100.00% |

| Average Age 10.10 17.25 19.00 17.29 10.50 21.04 21.00 19.05 | Average Age | 18.16 | 17.25 | 19.85 | 19.00 | 17.29 | 16.50 | 21.64 | 21.00 | 19.63 |
|-------------------------------------------------------------|-------------|-------|-------|-------|-------|-------|-------|-------|-------|-------|
|-------------------------------------------------------------|-------------|-------|-------|-------|-------|-------|-------|-------|-------|-------|