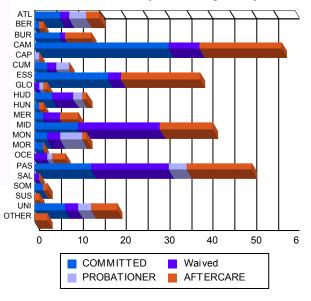

|       | -   |         |   |         |    |         |   |         |    |         |   |         |    |         |   |         |     |         |
|-------|-----|---------|---|---------|----|---------|---|---------|----|---------|---|---------|----|---------|---|---------|-----|---------|
| ATL   | 6   | 5.83%   | 0 | 0.00%   | 2  | 2.82%   | 0 | 0.00%   | 2  | 10.00%  | 2 | 50.00%  | 3  | 3.16%   | 0 | 0.00%   | 15  | 5.00%   |
| BER   | 1   | 0.97%   | 0 | 0.00%   | 0  | 0.00%   | 0 | 0.00%   | 0  | 0.00%   | 0 | 0.00%   | 1  | 1.05%   | 0 | 0.00%   | 2   | 0.67%   |
| BUR   | 6   | 5.83%   | 0 | 0.00%   | 1  | 1.41%   | 0 | 0.00%   | 0  | 0.00%   | 0 | 0.00%   | 6  | 6.32%   | 0 | 0.00%   | 13  | 4.33%   |
| CAM   | 27  | 26.21%  | 4 | 80.00%  | 6  | 8.45%   | 1 | 100.00% | 0  | 0.00%   | 0 | 0.00%   | 18 | 18.95%  | 1 | 100.00% | 57  | 19.00%  |
| CAP   | 0   | 0.00%   | 0 | 0.00%   | 0  | 0.00%   | 0 | 0.00%   | 1  | 5.00%   | 0 | 0.00%   | 0  | 0.00%   | 0 | 0.00%   | 1   | 0.33%   |
| СОМ   | 3   | 2.91%   | 0 | 0.00%   | 2  | 2.82%   | 0 | 0.00%   | 3  | 15.00%  | 0 | 0.00%   | 0  | 0.00%   | 0 | 0.00%   | 8   | 2.67%   |
| ESS   | 17  | 16.50%  | 0 | 0.00%   | 3  | 4.23%   | 0 | 0.00%   | 0  | 0.00%   | 0 | 0.00%   | 18 | 18.95%  | 0 | 0.00%   | 38  | 12.67%  |
| GLO   | 0   | 0.00%   | 0 | 0.00%   | 1  | 1.41%   | 0 | 0.00%   | 1  | 5.00%   | 0 | 0.00%   | 1  | 1.05%   | 0 | 0.00%   | 3   | 1.00%   |
| HUD   | 3   | 2.91%   | 1 | 20.00%  | 5  | 7.04%   | 0 | 0.00%   | 2  | 10.00%  | 0 | 0.00%   | 1  | 1.05%   | 0 | 0.00%   | 12  | 4.00%   |
| HUN   | 1   | 0.97%   | 0 | 0.00%   | 0  | 0.00%   | 0 | 0.00%   | 0  | 0.00%   | 0 | 0.00%   | 1  | 1.05%   | 0 | 0.00%   | 2   | 0.67%   |
| MER   | 2   | 1.94%   | 0 | 0.00%   | 4  | 5.63%   | 0 | 0.00%   | 0  | 0.00%   | 0 | 0.00%   | 4  | 4.21%   | 0 | 0.00%   | 10  | 3.33%   |
| MID   | 10  | 9.71%   | 0 | 0.00%   | 19 | 26.76%  | 0 | 0.00%   | 0  | 0.00%   | 0 | 0.00%   | 12 | 12.63%  | 0 | 0.00%   | 41  | 13.67%  |
| MON   | 3   | 2.91%   | 0 | 0.00%   | 3  | 4.23%   | 0 | 0.00%   | 5  | 25.00%  | 0 | 0.00%   | 1  | 1.05%   | 0 | 0.00%   | 12  | 4.00%   |
| MOR   | 2   | 1.94%   | 0 | 0.00%   | 0  | 0.00%   | 0 | 0.00%   | 0  | 0.00%   | 0 | 0.00%   | 0  | 0.00%   | 0 | 0.00%   | 2   | 0.67%   |
| OCE   | 0   | 0.00%   | 0 | 0.00%   | 3  | 4.23%   | 0 | 0.00%   | 1  | 5.00%   | 0 | 0.00%   | 3  | 3.16%   | 0 | 0.00%   | 7   | 2.33%   |
| PAS   | 13  | 12.62%  | 0 | 0.00%   | 18 | 25.35%  | 0 | 0.00%   | 2  | 10.00%  | 2 | 50.00%  | 15 | 15.79%  | 0 | 0.00%   | 50  | 16.67%  |
| SAL   | 0   | 0.00%   | 0 | 0.00%   | 1  | 1.41%   | 0 | 0.00%   | 0  | 0.00%   | 0 | 0.00%   | 0  | 0.00%   | 0 | 0.00%   | 1   | 0.33%   |
| SOM   | 2   | 1.94%   | 0 | 0.00%   | 0  | 0.00%   | 0 | 0.00%   | 0  | 0.00%   | 0 | 0.00%   | 1  | 1.05%   | 0 | 0.00%   | 3   | 1.00%   |
| SUS   | 0   | 0.00%   | 0 | 0.00%   | 0  | 0.00%   | 0 | 0.00%   | 0  | 0.00%   | 0 | 0.00%   | 1  | 1.05%   | 0 | 0.00%   | 1   | 0.33%   |
| UNI   | 7   | 6.80%   | 0 | 0.00%   | 3  | 4.23%   | 0 | 0.00%   | 3  | 15.00%  | 0 | 0.00%   | 6  | 6.32%   | 0 | 0.00%   | 19  | 6.33%   |
| OTHER | 0   | 0.00%   | 0 | 0.00%   | 0  | 0.00%   | 0 | 0.00%   | 0  | 0.00%   | 0 | 0.00%   | 3  | 3.16%   | 0 | 0.00%   | 3   | 1.00%   |
| Total | 103 | 100.00% | 5 | 100.00% | 71 | 100.00% | 1 | 100.00% | 20 | 100.00% | 4 | 100.00% | 95 | 100.00% | 1 | 100.00% | 300 | 100.00% |