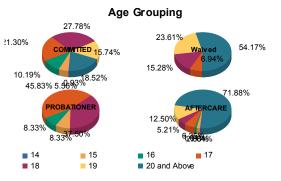

## Juvenile Demographics and Statistics

| Current   |     | СОММІ     | TTED   |           |      | WAIN      | /ED    |           |      | PROBAT    | 2      | Total     |     |           |
|-----------|-----|-----------|--------|-----------|------|-----------|--------|-----------|------|-----------|--------|-----------|-----|-----------|
| Grade     | M   | ALE       | FEMALE |           | MALE |           | FEMALE |           | MALE |           | FEMALE |           |     |           |
| 8         | 1   | (0.97%)   | 0      | 0.00%     | 0    | 0.00%     | 0      | 0.00%     | 0    | 0.00%     | 0      | 0.00%     | 1   | (0.49%)   |
| 9         | 14  | (13.59%)  | 1      | (20.00%)  | 1    | (1.41%)   | 0      | 0.00%     | 4    | (20.00%)  | 2      | (50.00%)  | 22  | (10.78%)  |
| 10        | 20  | (19.42%)  | 0      | 0.00%     | 2    | (2.82%)   | 0      | 0.00%     | 4    | (20.00%)  | 1      | (25.00%)  | 27  | (13.24%)  |
| 11        | 15  | (14.56%)  | 0      | 0.00%     | 5    | (7.04%)   | 0      | 0.00%     | 4    | (20.00%)  | 0      | 0.00%     | 24  | (11.76%)  |
| 12        | 16  | (15.53%)  | 1      | (20.00%)  | 6    | (8.45%)   | 1      | (100.00%) | 2    | (10.00%)  | 0      | 0.00%     | 26  | (12.75%)  |
| HSG       | 34  | (33.01%)  | 3      | (60.00%)  | 54   | (76.06%)  | 0      | 0.00%     | 3    | (15.00%)  | 0      | 0.00%     | 94  | (46.08%)  |
| GED       | 2   | (1.94%)   | 0      | 0.00%     | 1    | (1.41%)   | 0      | 0.00%     | 0    | 0.00%     | 0      | 0.00%     | 3   | (1.47%)   |
| Others ** | 1   | (0.97%)   | 0      | 0.00%     | 2    | (2.82%)   | 0      | 0.00%     | 3    | (15.00%)  | 1      | (25.00%)  | 7   | (3.43%)   |
| Total     | 103 | (100.00%) | 5      | (100.00%) | 71   | (100.00%) | 1      | (100.00%) | 20   | (100.00%) | 4      | (100.00%) | 204 | (100.00%) |