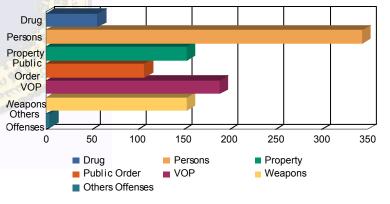

| ories |                                           |                                                                                                                            |                                                                                                                                                        |                                                                                                                                                                                                                             |                                                                                                                                                                                                                                                                |                                                                                                                                                                                                                                                                                                                                       |                                                                                                                                                                                                                                                                                                                                                                   |                                                                                                                                                                                                                                                                                                                                                                                                                               |                                                                                                                                                                                                                                                                                                                                                                                                                                                      |                                                                                                                                                                                                                                                                                                                                                                                                                                                                                                                                        |                                                                                                                                                                                                                                                                                                                                                                                                             |                                                                                                                                                                                                                                                                                                                                                                                                                                                                                                                                                                                                                                         |                                                                                                                                                                                                                                                                                                                                                                                                                                                                                                                                                                                                                                                         |
|-------|-------------------------------------------|----------------------------------------------------------------------------------------------------------------------------|--------------------------------------------------------------------------------------------------------------------------------------------------------|-----------------------------------------------------------------------------------------------------------------------------------------------------------------------------------------------------------------------------|----------------------------------------------------------------------------------------------------------------------------------------------------------------------------------------------------------------------------------------------------------------|---------------------------------------------------------------------------------------------------------------------------------------------------------------------------------------------------------------------------------------------------------------------------------------------------------------------------------------|-------------------------------------------------------------------------------------------------------------------------------------------------------------------------------------------------------------------------------------------------------------------------------------------------------------------------------------------------------------------|-------------------------------------------------------------------------------------------------------------------------------------------------------------------------------------------------------------------------------------------------------------------------------------------------------------------------------------------------------------------------------------------------------------------------------|------------------------------------------------------------------------------------------------------------------------------------------------------------------------------------------------------------------------------------------------------------------------------------------------------------------------------------------------------------------------------------------------------------------------------------------------------|----------------------------------------------------------------------------------------------------------------------------------------------------------------------------------------------------------------------------------------------------------------------------------------------------------------------------------------------------------------------------------------------------------------------------------------------------------------------------------------------------------------------------------------|-------------------------------------------------------------------------------------------------------------------------------------------------------------------------------------------------------------------------------------------------------------------------------------------------------------------------------------------------------------------------------------------------------------|-----------------------------------------------------------------------------------------------------------------------------------------------------------------------------------------------------------------------------------------------------------------------------------------------------------------------------------------------------------------------------------------------------------------------------------------------------------------------------------------------------------------------------------------------------------------------------------------------------------------------------------------|---------------------------------------------------------------------------------------------------------------------------------------------------------------------------------------------------------------------------------------------------------------------------------------------------------------------------------------------------------------------------------------------------------------------------------------------------------------------------------------------------------------------------------------------------------------------------------------------------------------------------------------------------------|
| 43    | (5.91%)                                   | 0                                                                                                                          | 0.00%                                                                                                                                                  | 10                                                                                                                                                                                                                          | (5.00%)                                                                                                                                                                                                                                                        | 0                                                                                                                                                                                                                                                                                                                                     | 0.00%                                                                                                                                                                                                                                                                                                                                                             | 3                                                                                                                                                                                                                                                                                                                                                                                                                             | (5.66%)                                                                                                                                                                                                                                                                                                                                                                                                                                              | 0                                                                                                                                                                                                                                                                                                                                                                                                                                                                                                                                      | 0.00%                                                                                                                                                                                                                                                                                                                                                                                                       | 56                                                                                                                                                                                                                                                                                                                                                                                                                                                                                                                                                                                                                                      | (5.57%                                                                                                                                                                                                                                                                                                                                                                                                                                                                                                                                                                                                                                                  |
| 213   | (29.26%)                                  | 6                                                                                                                          | (50.00%)                                                                                                                                               | 110                                                                                                                                                                                                                         | (55.00%)                                                                                                                                                                                                                                                       | 2                                                                                                                                                                                                                                                                                                                                     | (100.00%)                                                                                                                                                                                                                                                                                                                                                         | 10                                                                                                                                                                                                                                                                                                                                                                                                                            | (18.87%)                                                                                                                                                                                                                                                                                                                                                                                                                                             | 3                                                                                                                                                                                                                                                                                                                                                                                                                                                                                                                                      | (27.27%)                                                                                                                                                                                                                                                                                                                                                                                                    | 344                                                                                                                                                                                                                                                                                                                                                                                                                                                                                                                                                                                                                                     | (34.19%                                                                                                                                                                                                                                                                                                                                                                                                                                                                                                                                                                                                                                                 |
| 123   | (16.90%)                                  | 1                                                                                                                          | (8.33%)                                                                                                                                                | 19                                                                                                                                                                                                                          | (9.50%)                                                                                                                                                                                                                                                        | 0                                                                                                                                                                                                                                                                                                                                     | 0.00%                                                                                                                                                                                                                                                                                                                                                             | 6                                                                                                                                                                                                                                                                                                                                                                                                                             | (11.32%)                                                                                                                                                                                                                                                                                                                                                                                                                                             | 4                                                                                                                                                                                                                                                                                                                                                                                                                                                                                                                                      | (36.36%)                                                                                                                                                                                                                                                                                                                                                                                                    | 153                                                                                                                                                                                                                                                                                                                                                                                                                                                                                                                                                                                                                                     | (15.21%                                                                                                                                                                                                                                                                                                                                                                                                                                                                                                                                                                                                                                                 |
| 84    | (11.54%)                                  | 2                                                                                                                          | (16.67%)                                                                                                                                               | 11                                                                                                                                                                                                                          | (5.50%)                                                                                                                                                                                                                                                        | 0                                                                                                                                                                                                                                                                                                                                     | 0.00%                                                                                                                                                                                                                                                                                                                                                             | 8                                                                                                                                                                                                                                                                                                                                                                                                                             | (15.09%)                                                                                                                                                                                                                                                                                                                                                                                                                                             | 2                                                                                                                                                                                                                                                                                                                                                                                                                                                                                                                                      | (18.18%)                                                                                                                                                                                                                                                                                                                                                                                                    | 107                                                                                                                                                                                                                                                                                                                                                                                                                                                                                                                                                                                                                                     | (10.64%                                                                                                                                                                                                                                                                                                                                                                                                                                                                                                                                                                                                                                                 |
| 151   | (20.74%)                                  | 2                                                                                                                          | (16.67%)                                                                                                                                               | 22                                                                                                                                                                                                                          | (11.00%)                                                                                                                                                                                                                                                       | 0                                                                                                                                                                                                                                                                                                                                     | 0.00%                                                                                                                                                                                                                                                                                                                                                             | 12                                                                                                                                                                                                                                                                                                                                                                                                                            | (22.64%)                                                                                                                                                                                                                                                                                                                                                                                                                                             | 2                                                                                                                                                                                                                                                                                                                                                                                                                                                                                                                                      | (18.18%)                                                                                                                                                                                                                                                                                                                                                                                                    | 189                                                                                                                                                                                                                                                                                                                                                                                                                                                                                                                                                                                                                                     | (18.79%                                                                                                                                                                                                                                                                                                                                                                                                                                                                                                                                                                                                                                                 |
| 111   | (15.25%)                                  | 1                                                                                                                          | (8.33%)                                                                                                                                                | 28                                                                                                                                                                                                                          | (14.00%)                                                                                                                                                                                                                                                       | 0                                                                                                                                                                                                                                                                                                                                     | 0.00%                                                                                                                                                                                                                                                                                                                                                             | 13                                                                                                                                                                                                                                                                                                                                                                                                                            | (24.53%)                                                                                                                                                                                                                                                                                                                                                                                                                                             | 0                                                                                                                                                                                                                                                                                                                                                                                                                                                                                                                                      | 0.00%                                                                                                                                                                                                                                                                                                                                                                                                       | 153                                                                                                                                                                                                                                                                                                                                                                                                                                                                                                                                                                                                                                     | (15.21%                                                                                                                                                                                                                                                                                                                                                                                                                                                                                                                                                                                                                                                 |
| 3     | (0.41%)                                   | 0                                                                                                                          | 0.00%                                                                                                                                                  | 0                                                                                                                                                                                                                           | 0.00%                                                                                                                                                                                                                                                          | 0                                                                                                                                                                                                                                                                                                                                     | 0.00%                                                                                                                                                                                                                                                                                                                                                             | 1                                                                                                                                                                                                                                                                                                                                                                                                                             | (1.89%)                                                                                                                                                                                                                                                                                                                                                                                                                                              | 0                                                                                                                                                                                                                                                                                                                                                                                                                                                                                                                                      | 0.00%                                                                                                                                                                                                                                                                                                                                                                                                       | 4                                                                                                                                                                                                                                                                                                                                                                                                                                                                                                                                                                                                                                       | (0.40%                                                                                                                                                                                                                                                                                                                                                                                                                                                                                                                                                                                                                                                  |
| 728   | (100.00%)                                 | 12                                                                                                                         | (100.00%)                                                                                                                                              | 200                                                                                                                                                                                                                         | (100.00%)                                                                                                                                                                                                                                                      | 2                                                                                                                                                                                                                                                                                                                                     | (100.00%)                                                                                                                                                                                                                                                                                                                                                         | 53                                                                                                                                                                                                                                                                                                                                                                                                                            | (100.00%)                                                                                                                                                                                                                                                                                                                                                                                                                                            | 11                                                                                                                                                                                                                                                                                                                                                                                                                                                                                                                                     | (100.00%)                                                                                                                                                                                                                                                                                                                                                                                                   | 1,006                                                                                                                                                                                                                                                                                                                                                                                                                                                                                                                                                                                                                                   | (100.00%                                                                                                                                                                                                                                                                                                                                                                                                                                                                                                                                                                                                                                                |
|       | 43<br>213<br>123<br>84<br>151<br>111<br>3 | 43   (5.91%)     213   (29.26%)     123   (16.90%)     84   (11.54%)     151   (20.74%)     111   (15.25%)     3   (0.41%) | 43   (5.91%)   0     213   (29.26%)   6     123   (16.90%)   1     84   (11.54%)   2     151   (20.74%)   2     111   (15.25%)   1     3   (0.41%)   0 | 43   (5.91%)   0   0.00%     213   (29.26%)   6   (50.00%)     123   (16.90%)   1   (8.33%)     84   (11.54%)   2   (16.67%)     151   (20.74%)   2   (16.67%)     111   (15.25%)   1   (8.33%)     3   (0.41%)   0   0.00% | 43   (5.91%)   0   0.00%   10     213   (29.26%)   6   (50.00%)   110     123   (16.90%)   1   (8.33%)   19     84   (11.54%)   2   (16.67%)   11     151   (20.74%)   2   (16.67%)   22     111   (15.25%)   1   (8.33%)   28     3   (0.41%)   0   0.00%   0 | 43   (5.91%)   0   0.00%   10   (5.00%)     213   (29.26%)   6   (50.00%)   110   (55.00%)     123   (16.90%)   1   (8.33%)   19   (9.50%)     84   (11.54%)   2   (16.67%)   11   (5.50%)     151   (20.74%)   2   (16.67%)   22   (11.00%)     111   (15.25%)   1   (8.33%)   28   (14.00%)     3   (0.41%)   0   0.00%   0   0.00% | 43   (5.91%)   0   0.00%   10   (5.00%)   0     213   (29.26%)   6   (50.00%)   110   (55.00%)   2     123   (16.90%)   1   (8.33%)   19   (9.50%)   0     84   (11.54%)   2   (16.67%)   11   (5.50%)   0     151   (20.74%)   2   (16.67%)   22   (11.00%)   0     111   (15.25%)   1   (8.33%)   28   (14.00%)   0     3   (0.41%)   0   0.00%   0   0.00%   0 | 43   (5.91%)   0   0.00%   10   (5.00%)   0   0.00%     213   (29.26%)   6   (50.00%)   110   (55.00%)   2   (100.00%)     123   (16.90%)   1   (8.33%)   19   (9.50%)   0   0.00%     84   (11.54%)   2   (16.67%)   11   (5.50%)   0   0.00%     151   (20.74%)   2   (16.67%)   22   (11.00%)   0   0.00%     111   (15.25%)   1   (8.33%)   28   (14.00%)   0   0.00%     3   (0.41%)   0   0.00%   0   0.00%   0   0.00% | 43   (5.91%)   0   0.00%   10   (5.00%)   0   0.00%   3     213   (29.26%)   6   (50.00%)   110   (55.00%)   2   (100.00%)   10     123   (16.90%)   1   (8.33%)   19   (9.50%)   0   0.00%   6     84   (11.54%)   2   (16.67%)   11   (5.50%)   0   0.00%   8     151   (20.74%)   2   (16.67%)   22   (11.00%)   0   0.00%   12     111   (15.25%)   1   (8.33%)   28   (14.00%)   0   0.00%   13     3   (0.41%)   0   0.00%   0   0.00%   1   1 | 43   (5.91%)   0   0.00%   10   (5.00%)   0   0.00%   3   (5.66%)     213   (29.26%)   6   (50.00%)   110   (55.00%)   2   (100.00%)   10   (18.87%)     123   (16.90%)   1   (8.33%)   19   (9.50%)   0   0.00%   6   (11.32%)     84   (11.54%)   2   (16.67%)   11   (5.50%)   0   0.00%   8   (15.09%)     151   (20.74%)   2   (16.67%)   22   (11.00%)   0   0.00%   12   (22.64%)     111   (15.25%)   1   (8.33%)   28   (14.00%)   0   0.00%   13   (24.53%)     3   (0.41%)   0   0.00%   0   0.00%   0   0.00%   1   (189%) | 43 (5.91%) 0 0.00% 10 (5.00%) 0 0.00% 3 (5.66%) 0   213 (29.26%) 6 (50.00%) 110 (55.00%) 2 (100.00%) 10 (18.87%) 3   123 (16.90%) 1 (8.33%) 19 (9.50%) 0 0.00% 6 (11.32%) 4   84 (11.54%) 2 (16.67%) 11 (5.50%) 0 0.00% 8 (15.09%) 2   151 (20.74%) 2 (16.67%) 22 (11.00%) 0 0.00% 12 (22.64%) 2   111 (15.25%) 1 (8.33%) 28 (14.00%) 0 0.00% 13 (24.53%) 0   3 (0.41%) 0 0.00% 0 0.00% 0 0.00% 1 (1.89%) 0 | 43   (5.91%)   0   0.00%   10   (5.00%)   0   0.00%   3   (5.66%)   0   0.00%     213   (29.26%)   6   (50.00%)   110   (55.00%)   2   (100.00%)   10   (18.87%)   3   (27.27%)     123   (16.90%)   1   (8.33%)   19   (9.50%)   0   0.00%   6   (11.32%)   4   (36.36%)     84   (11.54%)   2   (16.67%)   11   (5.50%)   0   0.00%   8   (15.09%)   2   (18.18%)     151   (20.74%)   2   (16.67%)   22   (11.00%)   0   0.00%   12   (22.64%)   2   (18.18%)     111   (15.25%)   1   (8.33%)   28   (14.00%)   0   0.00%   13   (24.53%)   0   0.00%     3   (0.41%)   0   0.00%   0   0.00%   0   0.00%   1   (1.89%)   0   0.00% | 43   (5.91%)   0   0.00%   10   (5.00%)   0   0.00%   3   (5.66%)   0   0.00%   56     213   (29.26%)   6   (50.00%)   110   (55.00%)   2   (100.00%)   10   (18.87%)   3   (27.27%)   344     123   (16.90%)   1   (8.33%)   19   (9.50%)   0   0.00%   6   (11.32%)   4   (36.36%)   153     84   (11.54%)   2   (16.67%)   11   (5.50%)   0   0.00%   8   (15.09%)   2   (18.18%)   107     151   (20.74%)   2   (16.67%)   22   (11.00%)   0   0.00%   12   (22.64%)   2   (18.18%)   189     111   (15.25%)   1   (8.33%)   28   (14.00%)   0   0.00%   13   (24.53%)   0   0.00%   153     3   (0.41%)   0   0.00%   0   0.00%   1   (1.89%)   0< |

\* Juveniles may have mulitiple offenses

Offense Categories

10.78%

No 49.51%