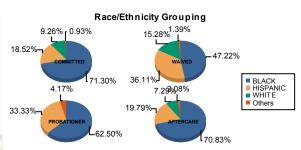

Juvenile Demographics and Statistics

NJ Office of the Attorney General Juvenile Justice Commission

**Count of Juveniles By Sentencing County** 

| Race/     |      | COMM    |        | WAIVED  |      |         |        |         | PROBATIONER |         |        |         |      | AFTER | Total   |        |         |     |         |
|-----------|------|---------|--------|---------|------|---------|--------|---------|-------------|---------|--------|---------|------|-------|---------|--------|---------|-----|---------|
| Ethnicity | MALE |         | FEMALE |         | MALE |         | FEMALE |         | MALE        |         | FEMALE |         | MALE |       | LE      | FEMALE |         |     |         |
| BLACK     | 74   | 71.84%  | 3      | 60.00%  | 33   | 46.48%  | 1      | 100.00% | 13          | 65.00%  | 2      | 50.00%  | 67   |       | 70.53%  | 1      | 100.00% | 194 | 64.67%  |
| HISPANIC  | 20   | 19.42%  | 0      | 0.00%   | 26   | 36.62%  | 0      | 0.00%   | 6           | 30.00%  | 2      | 50.00%  | 19   |       | 20.00%  | 0      | 0.00%   | 73  | 24.33%  |
| WHITE     | 8    | 7.77%   | 2      | 40.00%  | 11   | 15.49%  | 0      | 0.00%   | 0           | 0.00%   | 0      | 0.00%   | 7    |       | 7.37%   | 0      | 0.00%   | 28  | 9.33%   |
| Others    | 1    | 0.97%   | 0      | 0.00%   | 1    | 1.41%   | 0      | 0.00%   | 1           | 5.00%   | 0      | 0.00%   | 2    |       | 2.11%   | 0      | 0.00%   | 5   | 1.67%   |
| Total     | 103  | 100.00% | 5      | 100.00% | 71   | 100.00% | 1      | 100.00% | 20          | 100.00% | 4      | 100.00% | 95   |       | 100.00% | 1      | 100.00% | 300 | 100.00% |
| L         |      |         |        |         |      | 13      |        |         |             | 1 11    | 6      |         | - 1  |       | 1.1.1.1 |        | 1 6     |     | Call    |