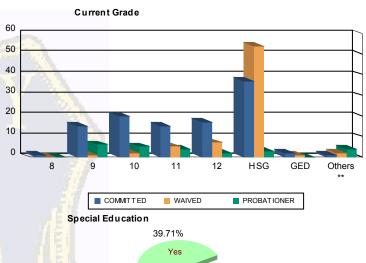

## Juvenile Demographics and Statistics

| Current   |     | СОММІ     | TTED   |           |      | WAIN      | /ED    |           |      | PROBAT    | 2      | Total     |     |           |
|-----------|-----|-----------|--------|-----------|------|-----------|--------|-----------|------|-----------|--------|-----------|-----|-----------|
| Grade     | M   | ALE       | FEMALE |           | MALE |           | FEMALE |           | MALE |           | FEMALE |           |     |           |
| 8         | 1   | (0.97%)   | 0      | 0.00%     | 0    | 0.00%     | 0      | 0.00%     | 0    | 0.00%     | 0      | 0.00%     | 1   | (0.49%)   |
| 9         | 14  | (13.59%)  | 1      | (20.00%)  | 1    | (1.41%)   | 0      | 0.00%     | 4    | (20.00%)  | 2      | (50.00%)  | 22  | (10.78%)  |
| 10        | 20  | (19.42%)  | 0      | 0.00%     | 2    | (2.82%)   | 0      | 0.00%     | 4    | (20.00%)  | 1      | (25.00%)  | 27  | (13.24%)  |
| 11        | 15  | (14.56%)  | 0      | 0.00%     | 5    | (7.04%)   | 0      | 0.00%     | 4    | (20.00%)  | 0      | 0.00%     | 24  | (11.76%)  |
| 12        | 16  | (15.53%)  | 1      | (20.00%)  | 6    | (8.45%)   | 1      | (100.00%) | 2    | (10.00%)  | 0      | 0.00%     | 26  | (12.75%)  |
| HSG       | 34  | (33.01%)  | 3      | (60.00%)  | 54   | (76.06%)  | 0      | 0.00%     | 3    | (15.00%)  | 0      | 0.00%     | 94  | (46.08%)  |
| GED       | 2   | (1.94%)   | 0      | 0.00%     | 1    | (1.41%)   | 0      | 0.00%     | 0    | 0.00%     | 0      | 0.00%     | 3   | (1.47%)   |
| Others ** | 1   | (0.97%)   | 0      | 0.00%     | 2    | (2.82%)   | 0      | 0.00%     | 3    | (15.00%)  | 1      | (25.00%)  | 7   | (3.43%)   |
| Total     | 103 | (100.00%) | 5      | (100.00%) | 71   | (100.00%) | 1      | (100.00%) | 20   | (100.00%) | 4      | (100.00%) | 204 | (100.00%) |

## Special Education Services

| Yes     | 44  | (42.72%)  | 4 | (80.00%)  | 27 | (38.03%)  | 1 | (100.00%) | 4  | (20.00%)  | 1 | (25.00%)  | 81  | <mark>(3</mark> 9.71%) |
|---------|-----|-----------|---|-----------|----|-----------|---|-----------|----|-----------|---|-----------|-----|------------------------|
| No      | 51  | (49.51%)  | 1 | (20.00%)  | 36 | (50.70%)  | 0 | 0.00%     | 11 | (55.00%)  | 2 | (50.00%)  | 101 | (49.51%)               |
| Pendina | 8   | (7.77%)   | 0 | 0.00%     | 8  | (11.27%)  | 0 | 0.00%     | 5  | (25.00%)  | 1 | (25.00%)  | 22  | (10.78%)               |
| Total   | 103 | (100.00%) | 5 | (100.00%) | 71 | (100.00%) | 1 | (100.00%) | 20 | (100.00%) | 4 | (100.00%) | 204 | (100.00%)              |