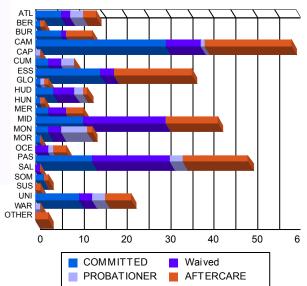

#### **Sentencing County**

| ATL   | 6   | 5.66%   | 0 | 0.00%   | 2  | 2.78%   | 0 | 0.00%   | 1  | 4.76%   | 2 | 50.00%  | 3  | 3.16%   | 0 | 0.00%   | 14  | 4.59%   |
|-------|-----|---------|---|---------|----|---------|---|---------|----|---------|---|---------|----|---------|---|---------|-----|---------|
| BER   | 1   | 0.94%   | 0 | 0.00%   | 0  | 0.00%   | 0 | 0.00%   | 0  | 0.00%   | 0 | 0.00%   | 1  | 1.05%   | 0 | 0.00%   | 2   | 0.66%   |
| BUR   | 6   | 5.66%   | 0 | 0.00%   | 1  | 1.39%   | 0 | 0.00%   | 0  | 0.00%   | 0 | 0.00%   | 6  | 6.32%   | 0 | 0.00%   | 13  | 4.26%   |
| CAM   | 27  | 25.47%  | 3 | 75.00%  | 7  | 9.72%   | 1 | 100.00% | 1  | 4.76%   | 0 | 0.00%   | 18 | 18.95%  | 2 | 100.00% | 59  | 19.34%  |
| CAP   | 0   | 0.00%   | 0 | 0.00%   | 0  | 0.00%   | 0 | 0.00%   | 1  | 4.76%   | 0 | 0.00%   | 0  | 0.00%   | 0 | 0.00%   | 1   | 0.33%   |
| CUM   | 3   | 2.83%   | 0 | 0.00%   | 3  | 4.17%   | 0 | 0.00%   | 3  | 14.29%  | 0 | 0.00%   | 0  | 0.00%   | 0 | 0.00%   | 9   | 2.95%   |
| ESS   | 15  | 14.15%  | 0 | 0.00%   | 3  | 4.17%   | 0 | 0.00%   | 0  | 0.00%   | 0 | 0.00%   | 18 | 18.95%  | 0 | 0.00%   | 36  | 11.80%  |
| GLO   | 1   | 0.94%   | 0 | 0.00%   | 0  | 0.00%   | 0 | 0.00%   | 1  | 4.76%   | 0 | 0.00%   | 1  | 1.05%   | 0 | 0.00%   | 3   | 0.98%   |
| HUD   | 3   | 2.83%   | 1 | 25.00%  | 5  | 6.94%   | 0 | 0.00%   | 2  | 9.52%   | 0 | 0.00%   | 1  | 1.05%   | 0 | 0.00%   | 12  | 3.93%   |
| HUN   | 1   | 0.94%   | 0 | 0.00%   | 0  | 0.00%   | 0 | 0.00%   | 0  | 0.00%   | 0 | 0.00%   | 1  | 1.05%   | 0 | 0.00%   | 2   | 0.66%   |
| MER   | 3   | 2.83%   | 0 | 0.00%   | 4  | 5.56%   | 0 | 0.00%   | 0  | 0.00%   | 0 | 0.00%   | 4  | 4.21%   | 0 | 0.00%   | 11  | 3.61%   |
| MID   | 11  | 10.38%  | 0 | 0.00%   | 19 | 26.39%  | 0 | 0.00%   | 0  | 0.00%   | 0 | 0.00%   | 12 | 12.63%  | 0 | 0.00%   | 42  | 13.77%  |
| MON   | 3   | 2.83%   | 0 | 0.00%   | 3  | 4.17%   | 0 | 0.00%   | 5  | 23.81%  | 1 | 25.00%  | 1  | 1.05%   | 0 | 0.00%   | 13  | 4.26%   |
| MOR   | 1   | 0.94%   | 0 | 0.00%   | 0  | 0.00%   | 0 | 0.00%   | 0  | 0.00%   | 0 | 0.00%   | 0  | 0.00%   | 0 | 0.00%   | 1   | 0.33%   |
| OCE   | 0   | 0.00%   | 0 | 0.00%   | 3  | 4.17%   | 0 | 0.00%   | 1  | 4.76%   | 0 | 0.00%   | 3  | 3.16%   | 0 | 0.00%   | 7   | 2.30%   |
| PAS   | 13  | 12.26%  | 0 | 0.00%   | 18 | 25.00%  | 0 | 0.00%   | 2  | 9.52%   | 1 | 25.00%  | 15 | 15.79%  | 0 | 0.00%   | 49  | 16.07%  |
| SAL   | 0   | 0.00%   | 0 | 0.00%   | 1  | 1.39%   | 0 | 0.00%   | 0  | 0.00%   | 0 | 0.00%   | 0  | 0.00%   | 0 | 0.00%   | 1   | 0.33%   |
| SOM   | 2   | 1.89%   | 0 | 0.00%   | 0  | 0.00%   | 0 | 0.00%   | 0  | 0.00%   | 0 | 0.00%   | 1  | 1.05%   | 0 | 0.00%   | 3   | 0.98%   |
| SUS   | 0   | 0.00%   | 0 | 0.00%   | 0  | 0.00%   | 0 | 0.00%   | 0  | 0.00%   | 0 | 0.00%   | 1  | 1.05%   | 0 | 0.00%   | 1   | 0.33%   |
| UNI   | 10  | 9.43%   | 0 | 0.00%   | 3  | 4.17%   | 0 | 0.00%   | 3  | 14.29%  | 0 | 0.00%   | 6  | 6.32%   | 0 | 0.00%   | 22  | 7.21%   |
| WAR   | 0   | 0.00%   | 0 | 0.00%   | 0  | 0.00%   | 0 | 0.00%   | 1  | 4.76%   | 0 | 0.00%   | 0  | 0.00%   | 0 | 0.00%   | 1   | 0.33%   |
| OTHER | 0   | 0.00%   | 0 | 0.00%   | 0  | 0.00%   | 0 | 0.00%   | 0  | 0.00%   | 0 | 0.00%   | 3  | 3.16%   | 0 | 0.00%   | 3   | 0.98%   |
| Total | 106 | 100.00% | 4 | 100.00% | 72 | 100.00% | 1 | 100.00% | 21 | 100.00% | 4 | 100.00% | 95 | 100.00% | 2 | 100.00% | 305 | 100.00% |
|       |     |         |   |         |    |         |   |         |    |         |   |         |    |         |   |         |     |         |

#### Count of Juveniles By Sentencing County

PROBATIONER