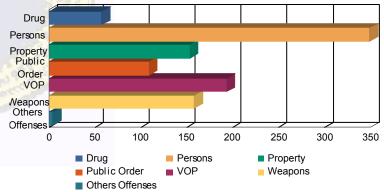

■ COMMITTED

Offense Categories

#### **Offense Categories**

| Drug            | 43  | (5.80%)   | 0  | 0.00%     | 10  | (4.95%)   | 0 | 0.00%     | 4  | (7.02%)   | 0 | 0.00%     | 57    | (5.57%)   |
|-----------------|-----|-----------|----|-----------|-----|-----------|---|-----------|----|-----------|---|-----------|-------|-----------|
| Persons         | 216 | (29.15%)  | 6  | (50.00%)  | 110 | (54.46%)  | 2 | (100.00%) | 12 | (21.05%)  | 3 | (33.33%)  | 349   | (34.12%)  |
| Property        | 124 | (16.73%)  | 1  | (8.33%)   | 19  | (9.41%)   | 0 | 0.00%     | 6  | (10.53%)  | 3 | (33.33%)  | 153   | (14.96%)  |
| Public Order    | 84  | (11.34%)  | 2  | (16.67%)  | 13  | (6.44%)   | 0 | 0.00%     | 8  | (14.04%)  | 2 | (22.22%)  | 109   | (10.65%)  |
| VOP             | 155 | (20.92%)  | 2  | (16.67%)  | 22  | (10.89%)  | 0 | 0.00%     | 13 | (22.81%)  | 1 | (11.11%)  | 193   | (18.87%)  |
| Weapons         | 116 | (15.65%)  | 1  | (8.33%)   | 28  | (13.86%)  | 0 | 0.00%     | 13 | (22.81%)  | 0 | 0.00%     | 158   | (15.44%)  |
| Others Offenses | 3   | (0.40%)   | 0  | 0.00%     | 0   | 0.00%     | 0 | 0.00%     | 1  | (1.75%)   | 0 | 0.00%     | 4     | (0.39%)   |
| Total *         | 741 | (100.00%) | 12 | (100.00%) | 202 | (100.00%) | 2 | (100.00%) | 57 | (100.00%) | 9 | (100.00%) | 1,023 | (100.00%) |