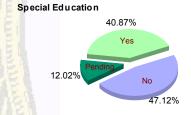

#### **Special Education Services**

| Yes     | 46  | (43.40%)  | 4 | (100.00%) | 27 | (37.50%)  | 1 | (100.00%) | 5  | (23.81%)  | 2 | (50.00%)  | 8  | 5 (40.87%)        |
|---------|-----|-----------|---|-----------|----|-----------|---|-----------|----|-----------|---|-----------|----|-------------------|
| No      | 48  | (45.28%)  | 0 | 0.00%     | 36 | (50.00%)  | 0 | 0.00%     | 12 | (57.14%)  | 2 | (50.00%)  | 9  | 8 <b>(47.12%)</b> |
| Pendina | 12  | (11.32%)  | 0 | 0.00%     | 9  | (12.50%)  | 0 | 0.00%     | 4  | (19.05%)  | 0 | 0.00%     | 2  | 5 (12.02%)        |
| Total   | 106 | (100.00%) | 4 | (100.00%) | 72 | (100.00%) | 1 | (100.00%) | 21 | (100.00%) | 4 | (100.00%) | 20 | 8 (100.00%)       |