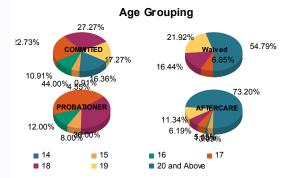

#### Age

| 14           | 1   | 0.94%   | 0 | 0.00%   | 0  | 0.00%                 | 0 | 0.00%   | 0  | 0.00%   | 0 | 0.00%   | 0  | 0.00%   | 0 | 0.00%   | 1   | 0.33%   |
|--------------|-----|---------|---|---------|----|-----------------------|---|---------|----|---------|---|---------|----|---------|---|---------|-----|---------|
| 15           | 4   | 3.77%   | 1 | 25.00%  | 0  | 0.00%                 | 0 | 0.00%   | 1  | 4.76%   | 1 | 25.00%  | 3  | 3.16%   | 0 | 0.00%   | 10  | 3.28%   |
| 16           | 12  | 11.32%  | 0 | 0.00%   | 0  | 0.0 <mark>0%</mark>   | 0 | 0.00%   | 2  | 9.52%   | 1 | 25.00%  | 1. | 1.05%   | 0 | 0.00%   | 16  | 5.25%   |
| 17           | 24  | 22.64%  | 1 | 25.00%  | 5  | 6.94%                 | 0 | 0.00%   | 9  | 42.86%  | 2 | 50.00%  | 5  | 5.26%   | 0 | 0.00%   | 46  | 15.08%  |
| 18           | 29  | 27.36%  | 1 | 25.00%  | 12 | 16.67 <mark>%</mark>  | 0 | 0.00%   | 9  | 42.86%  | 0 | 0.00%   | 6  | 6.32%   | 0 | 0.00%   | 57  | 18.69%  |
| 19           | 18  | 16.98%  | 1 | 25.00%  | 15 | 20.83 <mark>%</mark>  | 1 | 100.00% | 0  | 0.00%   | 0 | 0.00%   | 10 | 10.53%  | 1 | 50.00%  | 46  | 15.08%  |
| 20 and Above | 18  | 16.98%  | 0 | 0.00%   | 40 | 55.56 <mark>%</mark>  | 0 | 0.00%   | 0  | 0.00%   | 0 | 0.00%   | 70 | 73.68%  | 1 | 50.00%  | 129 | 42.30%  |
| Total        | 106 | 100.00% | 4 | 100.00% | 72 | 100.00 <mark>%</mark> | 1 | 100.00% | 21 | 100.00% | 4 | 100.00% | 95 | 100.00% | 2 | 100.00% | 305 | 100.00% |

| Average Age 10.12 17.25 19.00 17.24 10.25 21.70 21.00 19.00 | Average Age | 18.12 | 17.25 | 19.88 | 19.00 | 17.24 | 16.25 | 21.78 | 21.00 | 19.60 |
|-------------------------------------------------------------|-------------|-------|-------|-------|-------|-------|-------|-------|-------|-------|
|-------------------------------------------------------------|-------------|-------|-------|-------|-------|-------|-------|-------|-------|-------|