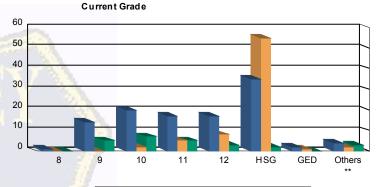

### Juvenile Demographics and Statistics

| Current   |     | СОММІ     |    |           |    | WAI       | /ED |           |    | PROBATI   | ONEF | C Chapter | То  | tal      |  |
|-----------|-----|-----------|----|-----------|----|-----------|-----|-----------|----|-----------|------|-----------|-----|----------|--|
| Grade     | М   | ALE       | FE | MALE      | М  | ALE       | FE  | MALE      | М  | ALE       | FEI  | MALE      |     |          |  |
| 8         | 1   | (0.94%)   | 0  | 0.00%     | 0  | 0.00%     | 0   | 0.00%     | 0  | 0.00%     | 0    | 0.00%     | 1   | (0.48%   |  |
| 9         | 13  | (12.26%)  | 1  | (25.00%)  | 0  | 0.00%     | 0   | 0.00%     | 4  | (19.05%)  | 1    | (25.00%)  | 19  | (9.13%   |  |
| 10        | 20  | (18.87%)  | 0  | 0.00%     | 2  | (2.78%)   | 0   | 0.00%     | 5  | (23.81%)  | 2    | (50.00%)  | 29  | (13.94%  |  |
| 11        | 17  | (16.04%)  | 0  | 0.00%     | 5  | (6.94%)   | 0   | 0.00%     | 5  | (23.81%)  | 0    | 0.00%     | 27  | (12.98%  |  |
| 12        | 16  | (15.09%)  | 1  | (25.00%)  | 7  | (9.72%)   | 1   | (100.00%) | 2  | (9.52%)   | 1    | (25.00%)  | 28  | (13.46%  |  |
| HSG       | 33  | (31.13%)  | 2  | (50.00%)  | 55 | (76.39%)  | 0   | 0.00%     | 2  | (9.52%)   | 0    | 0.00%     | 92  | (44.23%  |  |
| GED       | 2   | (1.89%)   | 0  | 0.00%     | 1  | (1.39%)   | 0   | 0.00%     | 0  | 0.00%     | 0    | 0.00%     | 3   | (1.44%   |  |
| Others ** | 4   | (3.77%)   | 0  | 0.00%     | 2  | (2.78%)   | 0   | 0.00%     | 3  | (14.29%)  | 0    | 0.00%     | 9   | (4.33%   |  |
| Total     | 106 | (100.00%) | 4  | (100.00%) | 72 | (100.00%) | 1   | (100.00%) | 21 | (100.00%) | 4    | (100.00%) | 208 | (100.00% |  |

WAIVED

\*\* Includes Aged Out Juveniles and Pending Records