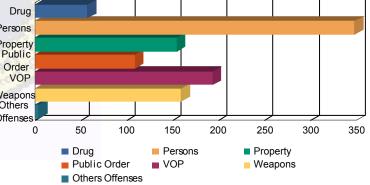

| Drug            | 43  | (5.81%)   | 0  | 0.00%     | 10  | (4.95%)   | 0 | 0.00%     | 4  | (6.78%)   | 0 | 0.00%     | 57    | (5.57%   |
|-----------------|-----|-----------|----|-----------|-----|-----------|---|-----------|----|-----------|---|-----------|-------|----------|
| Persons         | 215 | (29.05%)  | 6  | (50.00%)  | 110 | (54.46%)  | 2 | (100.00%) | 12 | (20.34%)  | 3 | (33.33%)  | 348   | (33.98%  |
| Property        | 124 | (16.76%)  | 1  | (8.33%)   | 19  | (9.41%)   | 0 | 0.00%     | 7  | (11.86%)  | 3 | (33.33%)  | 154   | (15.04%  |
| Public Order    | 84  | (11.35%)  | 2  | (16.67%)  | 13  | (6.44%)   | 0 | 0.00%     | 8  | (13.56%)  | 2 | (22.22%)  | 109   | (10.64%  |
| VOP             | 155 | (20.95%)  | 2  | (16.67%)  | 22  | (10.89%)  | 0 | 0.00%     | 13 | (22.03%)  | 1 | (11.11%)  | 193   | (18.85%  |
| Weapons         | 116 | (15.68%)  | 1  | (8.33%)   | 28  | (13.86%)  | 0 | 0.00%     | 14 | (23.73%)  | 0 | 0.00%     | 159   | (15.53%  |
| Others Offenses | 3   | (0.41%)   | 0  | 0.00%     | 0   | 0.00%     | 0 | 0.00%     | 1  | (1.69%)   | 0 | 0.00%     | 4     | (0.39%   |
| Total *         | 740 | (100.00%) | 12 | (100.00%) | 202 | (100.00%) | 2 | (100.00%) | 59 | (100.00%) | 9 | (100.00%) | 1,024 | (100.00% |