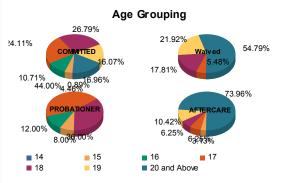

| Age                         |     |           |   |         |    |                      |   |         |    |         |   |         |     |         |     |               |      |                             |
|-----------------------------|-----|-----------|---|---------|----|----------------------|---|---------|----|---------|---|---------|-----|---------|-----|---------------|------|-----------------------------|
| 14                          | 1   | 0.93%     | 0 | 0.00%   | 0  | 0.00%                | 0 | 0.00%   | 0  | 0.00%   | 0 | 0.00%   | 0   | 0.00%   | 0   | 0.00%         | 1    | 0.33                        |
| 15                          | 4   | 3.70%     | 1 | 25.00%  | 0  | 0.00%                | 0 | 0.00%   | 1  | 4.76%   | 1 | 25.00%  | 3   | 3.19%   | 0   | 0.00%         | 10   | 3.27                        |
| 16                          | 12  | 11.11%    | 0 | 0.00%   | 0  | 0.00%                | 0 | 0.00%   | 2  | 9.52%   | 1 | 25.00%  | 0   | 0.00%   | 0   | 0.00%         | 15   | 4.90                        |
| 17                          | 26  | 24.07%    | 1 | 25.00%  | 4  | 5.56%                | 0 | 0.00%   | 9  | 42.86%  | 2 | 50.00%  | 6   | 6.38%   | 0   | 0.00%         | 48   | 15.69                       |
| 18                          | 29  | 26.85%    | 1 | 25.00%  | 13 | 18.06 <mark>%</mark> | 0 | 0.00%   | 9  | 42.86%  | 0 | 0.00%   | 6   | 6.38%   | 0   | 0.00%         | 58   | 18.95                       |
| 19                          | 17  | 15.74%    | 1 | 25.00%  | 15 | 20.83 <mark>%</mark> | 1 | 100.00% | 0  | 0.00%   | 0 | 0.00%   | 9   | 9.57%   | 1   | <b>50.00%</b> | 44   | 14.38                       |
| 20 and Above                | 19  | 17.59%    | 0 | 0.00%   | 40 | 55.56 <mark>%</mark> | 0 | 0.00%   | 0  | 0.00%   | 0 | 0.00%   | 70  | 74.47%  | 1   | 50.00%        | 130  | 42.48                       |
| Total                       | 108 | 100.00%   | 4 | 100.00% | 72 | 100.00%              | 1 | 100.00% | 21 | 100.00% | 4 | 100.00% | 94  | 100.00% | 2   | 100.00%       | 306  | 100.00                      |
| Average Age<br>Sentencing ( |     | 8.11<br>y |   | 17.25   | 1  | 19.89                |   | 19.00   | à  | 17.24   |   | 16.25   | 2   | 21.79   | 1   | 21.00         |      | 19.58                       |
| ATL                         | 6   | 5.56%     | 0 | 0.00%   | 2  | 2.78%                | 0 | 0.00%   | 1  | 4.76%   | 2 | 50.00   | % 3 | 3.19    | % ( | 0.00          | % 14 | 4.58                        |
| BER                         | 1   | 0.93%     | 0 | 0.00%   | 0  | 0.00%                | 0 | 0.00%   | 0  | 0.00%   | 0 | 0.00    | %   | 1.069   | % ( | 0.00          | % 2  | 0.6                         |
| BUR                         | 6   | 5.56%     | 0 | 0.00%   | 1  | 1.39%                | 0 | 0.00%   | 0  | 0.00%   | 0 | 0.00    | 6   | 6.38    | % ( | 0.00          | % 13 | 4.2                         |
| CAM                         | 28  | 25.93%    | 3 | 75.00%  | 7  | 9.72%                | 1 | 100.00% | 1  | 4.76%   | 0 | 0.00    | 6 1 | 8 19.15 | %   | 2 100.00      | % 60 | ) <b>19.</b> 6 <sup>,</sup> |
| CAP                         | 0   | 0.00%     | 0 | 0.00%   | 0  | 0.00%                | 0 | 0.00%   | 1  | 4.76%   | 0 | 0.00    | 6 ( | 0.00    | % ( | 0.00          | % 1  | 0.33                        |
| СЛМ                         | 3   | 2.78%     | 0 | 0.00%   | 3  | 4.17%                | 0 | 0.00%   | 3  | 14.29%  | 0 | 0.00    | 6 ( | ) 0.00  | % ( | 0.00          | % 9  | 2.94                        |
| ESS                         | 15  | 13.89%    | 0 | 0.00%   | 3  | 4.17%                | 0 | 0.00%   | 0  | 0.00%   | 0 | 0.00    | 6 1 | 8 19.15 | % ( | 0.00          | % 36 | 11.70                       |