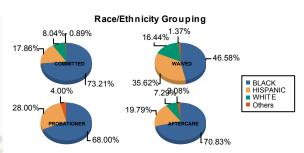

Juvenile Demographics and Statistics

NJ Office of the Attorney General Juvenile Justice Commission

**Count of Juveniles By Sentencing County** 

| Race/     |     | COMM    | ITTE | )       |    | WAI     | /ED |         |    | PROBAT  | IONE | R       |    | AFTER   | CAR | E       | т   | otal    |
|-----------|-----|---------|------|---------|----|---------|-----|---------|----|---------|------|---------|----|---------|-----|---------|-----|---------|
| Ethnicity | M   | ALE     | F    | EMALE   |    | MALE    | F   | EMALE   | ľ  | ALE     | F    | EMALE   | 20 | MALE    |     | FEMALE  |     |         |
| BLACK     | 80  | 74.07%  | 2    | 50.00%  | 33 | 45.83%  | 1   | 100.00% | 14 | 66.67%  | 3    | 75.00%  | 66 | 70.21%  | 2   | 100.00% | 201 | 65.69%  |
| HISPANIC  | 20  | 18.52%  | 0    | 0.00%   | 26 | 36.11%  | 0   | 0.00%   | 6  | 28.57%  | 1    | 25.00%  | 19 | 20.21%  | 0   | 0.00%   | 72  | 23.53%  |
| WHITE     | 7   | 6.48%   | 2    | 50.00%  | 12 | 16.67%  | 0   | 0.00%   | 0  | 0.00%   | 0    | 0.00%   | 7  | 7.45%   | 0   | 0.00%   | 28  | 9.15%   |
| Others    | 1   | 0.93%   | 0    | 0.00%   | 1  | 1.39%   | 0   | 0.00%   | 1  | 4.76%   | 0    | 0.00%   | 2  | 2.13%   | 0   | 0.00%   | 5   | 1.63%   |
| Total     | 108 | 100.00% | 4    | 100.00% | 72 | 100.00% | 1   | 100.00% | 21 | 100.00% | 4    | 100.00% | 94 | 100.00% | 2   | 100.00% | 306 | 100.00% |