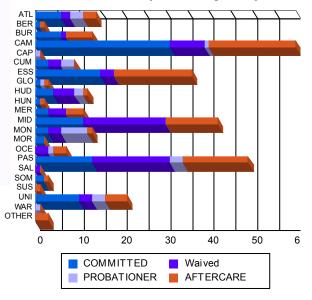

| Age                         |     |           |   |         |    |                      |   |         |    |         |   |         |     |         |     |               |      |                             |
|-----------------------------|-----|-----------|---|---------|----|----------------------|---|---------|----|---------|---|---------|-----|---------|-----|---------------|------|-----------------------------|
| 14                          | 1   | 0.93%     | 0 | 0.00%   | 0  | 0.00%                | 0 | 0.00%   | 0  | 0.00%   | 0 | 0.00%   | 0   | 0.00%   | 0   | 0.00%         | 1    | 0.33                        |
| 15                          | 4   | 3.70%     | 1 | 25.00%  | 0  | 0.00%                | 0 | 0.00%   | 1  | 4.76%   | 1 | 25.00%  | 3   | 3.19%   | 0   | 0.00%         | 10   | 3.27                        |
| 16                          | 12  | 11.11%    | 0 | 0.00%   | 0  | 0.00%                | 0 | 0.00%   | 2  | 9.52%   | 1 | 25.00%  | 0   | 0.00%   | 0   | 0.00%         | 15   | 4.90                        |
| 17                          | 26  | 24.07%    | 1 | 25.00%  | 4  | 5.56%                | 0 | 0.00%   | 9  | 42.86%  | 2 | 50.00%  | 6   | 6.38%   | 0   | 0.00%         | 48   | 15.69                       |
| 18                          | 29  | 26.85%    | 1 | 25.00%  | 13 | 18.06 <mark>%</mark> | 0 | 0.00%   | 9  | 42.86%  | 0 | 0.00%   | 6   | 6.38%   | 0   | 0.00%         | 58   | 18.95                       |
| 19                          | 17  | 15.74%    | 1 | 25.00%  | 15 | 20.83 <mark>%</mark> | 1 | 100.00% | 0  | 0.00%   | 0 | 0.00%   | 9   | 9.57%   | 1   | <b>50.00%</b> | 44   | 14.38                       |
| 20 and Above                | 19  | 17.59%    | 0 | 0.00%   | 40 | 55.56 <mark>%</mark> | 0 | 0.00%   | 0  | 0.00%   | 0 | 0.00%   | 70  | 74.47%  | 1   | 50.00%        | 130  | 42.48                       |
| Total                       | 108 | 100.00%   | 4 | 100.00% | 72 | 100.00%              | 1 | 100.00% | 21 | 100.00% | 4 | 100.00% | 94  | 100.00% | 2   | 100.00%       | 306  | 100.00                      |
| Average Age<br>Sentencing ( |     | 8.11<br>y |   | 17.25   | 1  | 19.89                |   | 19.00   | à  | 17.24   |   | 16.25   | 2   | 21.79   | 1   | 21.00         |      | 19.58                       |
| ATL                         | 6   | 5.56%     | 0 | 0.00%   | 2  | 2.78%                | 0 | 0.00%   | 1  | 4.76%   | 2 | 50.00   | % 3 | 3.19    | % ( | 0.00          | % 14 | 4.58                        |
| BER                         | 1   | 0.93%     | 0 | 0.00%   | 0  | 0.00%                | 0 | 0.00%   | 0  | 0.00%   | 0 | 0.00    | %   | 1.069   | % ( | 0.00          | % 2  | 0.6                         |
| BUR                         | 6   | 5.56%     | 0 | 0.00%   | 1  | 1.39%                | 0 | 0.00%   | 0  | 0.00%   | 0 | 0.00    | 6   | 6.38    | % ( | 0.00          | % 13 | 4.2                         |
| CAM                         | 28  | 25.93%    | 3 | 75.00%  | 7  | 9.72%                | 1 | 100.00% | 1  | 4.76%   | 0 | 0.00    | 6 1 | 8 19.15 | %   | 2 100.00      | % 60 | ) <b>19.</b> 6 <sup>,</sup> |
| CAP                         | 0   | 0.00%     | 0 | 0.00%   | 0  | 0.00%                | 0 | 0.00%   | 1  | 4.76%   | 0 | 0.00    | 6 ( | 0.00    | % ( | 0.00          | % 1  | 0.33                        |
| СЛМ                         | 3   | 2.78%     | 0 | 0.00%   | 3  | 4.17%                | 0 | 0.00%   | 3  | 14.29%  | 0 | 0.00    | 6 ( | ) 0.00  | % ( | 0.00          | % 9  | 2.94                        |
| ESS                         | 15  | 13.89%    | 0 | 0.00%   | 3  | 4.17%                | 0 | 0.00%   | 0  | 0.00%   | 0 | 0.00    | 6 1 | 8 19.15 | % ( | 0.00          | % 36 | 11.70                       |

| BUR   | 6   | 5.56%   | 0 | 0.00%   | 1  | 1.39%   | 0 | 0.00%   | 0  | 0.00%   | 0 | 0.00%   | 6  | 6.38%   | 0 | 0.00%   | 13  | 4.25%         |
|-------|-----|---------|---|---------|----|---------|---|---------|----|---------|---|---------|----|---------|---|---------|-----|---------------|
| CAM   | 28  | 25.93%  | 3 | 75.00%  | 7  | 9.72%   | 1 | 100.00% | 1  | 4.76%   | 0 | 0.00%   | 18 | 19.15%  | 2 | 100.00% | 60  | <b>19.61%</b> |
| CAP   | 0   | 0.00%   | 0 | 0.00%   | 0  | 0.00%   | 0 | 0.00%   | 1  | 4.76%   | 0 | 0.00%   | 0  | 0.00%   | 0 | 0.00%   | 1   | 0.33%         |
| СЛМ   | 3   | 2.78%   | 0 | 0.00%   | 3  | 4.17%   | 0 | 0.00%   | 3  | 14.29%  | 0 | 0.00%   | 0  | 0.00%   | 0 | 0.00%   | 9   | 2.94%         |
| ESS   | 15  | 13.89%  | 0 | 0.00%   | 3  | 4.17%   | 0 | 0.00%   | 0  | 0.00%   | 0 | 0.00%   | 18 | 19.15%  | 0 | 0.00%   | 36  | 11.76%        |
| GLO   | 1   | 0.93%   | 0 | 0.00%   | 0  | 0.00%   | 0 | 0.00%   | 1  | 4.76%   | 0 | 0.00%   | 1  | 1.06%   | 0 | 0.00%   | 3   | 0.98%         |
| HUD   | 3   | 2.78%   | 1 | 25.00%  | 5  | 6.94%   | 0 | 0.00%   | 2  | 9.52%   | 0 | 0.00%   | 1  | 1.06%   | 0 | 0.00%   | 12  | 3.92%         |
| HUN   | 1   | 0.93%   | 0 | 0.00%   | 0  | 0.00%   | 0 | 0.00%   | 0  | 0.00%   | 0 | 0.00%   | 1  | 1.06%   | 0 | 0.00%   | 2   | 0.65%         |
| MER   | 3   | 2.78%   | 0 | 0.00%   | 4  | 5.56%   | 0 | 0.00%   | 0  | 0.00%   | 0 | 0.00%   | 4  | 4.26%   | 0 | 0.00%   | 11  | 3.59%         |
| MID   | 11  | 10.19%  | 0 | 0.00%   | 19 | 26.39%  | 0 | 0.00%   | 0  | 0.00%   | 0 | 0.00%   | 12 | 12.77%  | 0 | 0.00%   | 42  | 13.73%        |
| MON   | 3   | 2.78%   | 0 | 0.00%   | 3  | 4.17%   | 0 | 0.00%   | 5  | 23.81%  | 1 | 25.00%  | 1  | 1.06%   | 0 | 0.00%   | 13  | 4.25%         |
| MOR   | 2   | 1.85%   | 0 | 0.00%   | 0  | 0.00%   | 0 | 0.00%   | 0  | 0.00%   | 0 | 0.00%   | 0  | 0.00%   | 0 | 0.00%   | 2   | 0.65%         |
| OCE   | 0   | 0.00%   | 0 | 0.00%   | 3  | 4.17%   | 0 | 0.00%   | 1  | 4.76%   | 0 | 0.00%   | 3  | 3.19%   | 0 | 0.00%   | 7   | 2.29%         |
| PAS   | 13  | 12.04%  | 0 | 0.00%   | 18 | 25.00%  | 0 | 0.00%   | 2  | 9.52%   | 1 | 25.00%  | 15 | 15.96%  | 0 | 0.00%   | 49  | 16.01%        |
| SAL   | 0   | 0.00%   | 0 | 0.00%   | 1  | 1.39%   | 0 | 0.00%   | 0  | 0.00%   | 0 | 0.00%   | 0  | 0.00%   | 0 | 0.00%   | 1   | 0.33%         |
| SOM   | 2   | 1.85%   | 0 | 0.00%   | 0  | 0.00%   | 0 | 0.00%   | 0  | 0.00%   | 0 | 0.00%   | 1  | 1.06%   | 0 | 0.00%   | 3   | 0.98%         |
| sus   | 0   | 0.00%   | 0 | 0.00%   | 0  | 0.00%   | 0 | 0.00%   | 0  | 0.00%   | 0 | 0.00%   | 1  | 1.06%   | 0 | 0.00%   | 1   | 0.33%         |
| UNI   | 10  | 9.26%   | 0 | 0.00%   | 3  | 4.17%   | 0 | 0.00%   | 3  | 14.29%  | 0 | 0.00%   | 5  | 5.32%   | 0 | 0.00%   | 21  | 6.86%         |
| WAR   | 0   | 0.00%   | 0 | 0.00%   | 0  | 0.00%   | 0 | 0.00%   | 1  | 4.76%   | 0 | 0.00%   | 0  | 0.00%   | 0 | 0.00%   | 1   | 0.33%         |
| OTHER | 0   | 0.00%   | 0 | 0.00%   | 0  | 0.00%   | 0 | 0.00%   | 0  | 0.00%   | 0 | 0.00%   | 3  | 3.19%   | 0 | 0.00%   | 3   | 0.98%         |
| Total | 108 | 100.00% | 4 | 100.00% | 72 | 100.00% | 1 | 100.00% | 21 | 100.00% | 4 | 100.00% | 94 | 100.00% | 2 | 100.00% | 306 | 100.00%       |
| L     |     |         |   |         |    |         |   |         |    |         |   |         |    |         |   |         |     |               |