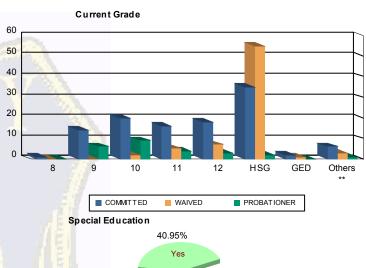

## Juvenile Demographics and Statistics

| Current   |        | COMM      | ITTED |           |    | WAIN      | /ED    |                          |      | PROBAT    | 2      | Total     |     |           |  |
|-----------|--------|-----------|-------|-----------|----|-----------|--------|--------------------------|------|-----------|--------|-----------|-----|-----------|--|
| Grade     | MALE F |           |       | FEMALE    |    | ALE       | FEMALE |                          | MALE |           | FEMALE |           |     |           |  |
| 8         | 1      | (0.93%)   | 0     | 0.00%     | 0  | 0.00%     | 0      | 0.00%                    | 0    | 0.00%     | 0      | 0.00%     | 1   | (0.48%)   |  |
| 9         | 13     | (12.04%)  | 1     | (25.00%)  | 0  | 0.00%     | 0      | 0.00%                    | 5    | (23.81%)  | 1      | (25.00%)  | 20  | (9.52%)   |  |
| 10        | 20     | (18.52%)  | 0     | 0.00%     | 2  | (2.78%)   | 0      | 0.00%                    | 7    | (33.33%)  | 2      | (50.00%)  | 31  | (14.76%)  |  |
| 11        | 16     | (14.81%)  | 0     | 0.00%     | 5  | (6.94%)   | 0      | 0.00%                    | 4    | (19.05%)  | 0      | 0.00%     | 25  | (11.90%)  |  |
| 12        | 17     | (15.74%)  | 1     | (25.00%)  | 6  | (8.33%)   | 1      | (100 <mark>.0</mark> 0%) | 2    | (9.52%)   | 1      | (25.00%)  | 28  | (13.33%)  |  |
| HSG       | 33     | (30.56%)  | 2     | (50.00%)  | 55 | (76.39%)  | 0      | 0.00%                    | 2    | (9.52%)   | 0      | 0.00%     | 92  | (43.81%)  |  |
| GED       | 2      | (1.85%)   | 0     | 0.00%     | 1  | (1.39%)   | 0      | 0.00%                    | 0    | 0.00%     | 0      | 0.00%     | 3   | (1.43%)   |  |
| Others ** | 6      | (5.56%)   | 0     | 0.00%     | 3  | (4.17%)   | 0      | 0.00%                    | 1    | (4.76%)   | 0      | 0.00%     | 10  | (4.76%)   |  |
| Total     | 108    | (100.00%) | 4     | (100.00%) | 72 | (100.00%) | 1      | (100.00%)                | 21   | (100.00%) | 4      | (100.00%) | 210 | (100.00%) |  |

## \*\* Includes Aged Out Juveniles and Pending Records

### Special Education Services

| Yes     | 46  | (42.59%)  | ) 4 | (100.00%) | 27 | (37.50%)  | 1 | (100.00%) | 6  | (28.57%)  | 2 | (50.00%)  | 1000  | 86 | (40.95%)  |
|---------|-----|-----------|-----|-----------|----|-----------|---|-----------|----|-----------|---|-----------|-------|----|-----------|
| No      | 48  | (44.44%)  | 0   | 0.00%     | 36 | (50.00%)  | 0 | 0.00%     | 13 | (61.90%)  | 2 | (50.00%)  |       | 99 | (47.14%)  |
| Pendina | 14  | (12.96%)  | 0 0 | 0.00%     | 9  | (12.50%)  | 0 | 0.00%     | 2  | (9.52%)   | 0 | 0.00%     | A DUM | 25 | (11.90%)  |
| Total   | 108 | (100.00%) | ) 4 | (100.00%) | 72 | (100.00%) | 1 | (100.00%) | 21 | (100.00%) | 4 | (100.00%) | 2     | 10 | (100.00%) |