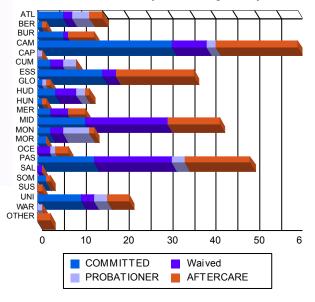

| Age          |       |         |   |         |    |                      |   |         |     |               |     |          |    |         |   |         |               |       |         |
|--------------|-------|---------|---|---------|----|----------------------|---|---------|-----|---------------|-----|----------|----|---------|---|---------|---------------|-------|---------|
| 14           | 1     | 0.93%   | 0 | 0.00%   | 0  | 0.00%                | 0 | 0.00%   | 0   | 0.00%         | 0   | 0.00%    | 0  | 0.00%   | 0 | 0.00%   | 1             |       | 0.33%   |
| 15           | 4     | 3.70%   | 1 | 25.00%  | 0  | 0.00%                | 0 | 0.00%   | 1   | 4.35%         | 1   | 25.00%   | 3  | 3.23%   | 0 | 0.00%   | 10            |       | 3.26%   |
| 16           | 12    | 11.11%  | 0 | 0.00%   | 0  | 0.00%                | 0 | 0.00%   | 3   | 13.04%        | 1   | 25.00%   | 0  | 0.00%   | 0 | 0.00%   | 16            |       | 5.21%   |
| 17           | 25    | 23.15%  | 1 | 25.00%  | 4  | 5.56%                | 0 | 0.00%   | 10  | 43.48%        | 2   | 50.00%   | 6  | 6.45%   | 0 | 0.00%   | 48            |       | 15.64%  |
| 18           | 30    | 27.78%  | 1 | 25.00%  | 13 | 18.0 <mark>6%</mark> | 0 | 0.00%   | 9   | <b>39.13%</b> | 0   | 0.00%    | 6  | 6.45%   | 0 | 0.00%   | 59            |       | 19.22%  |
| 19           | 17    | 15.74%  | 1 | 25.00%  | 15 | 20.83 <mark>%</mark> | 1 | 100.00% | 0   | 0.00%         | 0   | 0.00%    | 9  | 9.68%   | 1 | 50.00%  | 44            |       | 14.33%  |
| 20 and Above | 19    | 17.59%  | 0 | 0.00%   | 40 | 55.56 <mark>%</mark> | 0 | 0.00%   | 0   | 0.00%         | 0   | 0.00%    | 69 | 74.19%  | 1 | 50.00%  | 129           |       | 42.02%  |
| Total        | 108   | 100.00% | 4 | 100.00% | 72 | 100.00%              | 1 | 100.00% | 23  | 100.00%       | 4   | 100.00%  | 93 | 100.00% | 2 | 100.00% | 307           |       | 100.00% |
| Average Age  | 1     | 8.12    |   | 17.25   | -  | 19.90                |   | 19.00   |     | 17.17         | 1 P | 16.25    | 2  | 21.80   | - | 21.00   |               | 19.57 | 7       |
| Sentencing   | Count | y       |   |         |    | . 3                  |   |         |     |               |     | 1        | 4  |         | 1 | 181     |               | 34    | 21      |
| ATL          | 6     | 5.56%   | 0 | 0.00%   | 2  | <mark>2.78%</mark>   | 0 | 0.00%   | 6 2 | 8.70%         | 6 2 | 2 50.00% | 10 | 3 3.23  | % | 0 0.00  | )% <u>1</u> { | 5     | 4.89    |
| BER          | 1     | 0.93%   | 0 | 0.00%   | 0  | 0.00%                | 0 | 0.00%   | 6 0 | 0.00%         | 6 ( | 0 0.00%  | 6  | 1 1.089 | % | 0 0.00  | 9% 2          | 2     | 0.65    |
|              | -     |         | - |         |    |                      |   |         |     |               |     |          |    |         |   |         |               | 201 C |         |

|       |     |         | • |         | -  | 1 1 1 1 1 1 1 1 1 1 1 1 1 1 1 1 1 1 1 |   |         | _  |         | - |         | Ű. |         |   |         |     |         |
|-------|-----|---------|---|---------|----|---------------------------------------|---|---------|----|---------|---|---------|----|---------|---|---------|-----|---------|
| BER   | 1   | 0.93%   | 0 | 0.00%   | 0  | 0.00%                                 | 0 | 0.00%   | 0  | 0.00%   | 0 | 0.00%   | 1  | 1.08%   | 0 | 0.00%   | 2   | 0.65%   |
| BUR   | 6   | 5.56%   | 0 | 0.00%   | 1  | 1.39%                                 | 0 | 0.00%   | 0  | 0.00%   | 0 | 0.00%   | 6  | 6.45%   | 0 | 0.00%   | 13  | 4.23%   |
| CAM   | 28  | 25.93%  | 3 | 75.00%  | 7  | 9.72%                                 | 1 | 100.00% | 2  | 8.70%   | 0 | 0.00%   | 17 | 18.28%  | 2 | 100.00% | 60  | 19.54%  |
| CAP   | 0   | 0.00%   | 0 | 0.00%   | 0  | 0.00%                                 | 0 | 0.00%   | 1  | 4.35%   | 0 | 0.00%   | 0  | 0.00%   | 0 | 0.00%   | 1   | 0.33%   |
| CUM   | 3   | 2.78%   | 0 | 0.00%   | 3  | 4.17%                                 | 0 | 0.00%   | 3  | 13.04%  | 0 | 0.00%   | 0  | 0.00%   | 0 | 0.00%   | 9   | 2.93%   |
| ESS   | 15  | 13.89%  | 0 | 0.00%   | 3  | 4.17%                                 | 0 | 0.00%   | 0  | 0.00%   | 0 | 0.00%   | 18 | 19.35%  | 0 | 0.00%   | 36  | 11.73%  |
| GLO   | 1   | 0.93%   | 0 | 0.00%   | 0  | 0.00%                                 | 0 | 0.00%   | 1  | 4.35%   | 0 | 0.00%   | 1  | 1.08%   | 0 | 0.00%   | 3   | 0.98%   |
| HUD   | 3   | 2.78%   | 1 | 25.00%  | 5  | 6.94%                                 | 0 | 0.00%   | 2  | 8.70%   | 0 | 0.00%   | 1  | 1.08%   | 0 | 0.00%   | 12  | 3.91%   |
| HUN   | 1   | 0.93%   | 0 | 0.00%   | 0  | 0.00%                                 | 0 | 0.00%   | 0  | 0.00%   | 0 | 0.00%   | 1  | 1.08%   | 0 | 0.00%   | 2   | 0.65%   |
| MER   | 3   | 2.78%   | 0 | 0.00%   | 4  | 5.56%                                 | 0 | 0.00%   | 0  | 0.00%   | 0 | 0.00%   | 4  | 4.30%   | 0 | 0.00%   | 11  | 3.58%   |
| MID   | 11  | 10.19%  | 0 | 0.00%   | 19 | 26.39%                                | 0 | 0.00%   | 0  | 0.00%   | 0 | 0.00%   | 12 | 12.90%  | 0 | 0.00%   | 42  | 13.68%  |
| MON   | 3   | 2.78%   | 0 | 0.00%   | 3  | 4.17%                                 | 0 | 0.00%   | 5  | 21.74%  | 1 | 25.00%  | 1  | 1.08%   | 0 | 0.00%   | 13  | 4.23%   |
| MOR   | 2   | 1.85%   | 0 | 0.00%   | 0  | 0.00%                                 | 0 | 0.00%   | 0  | 0.00%   | 0 | 0.00%   | 0  | 0.00%   | 0 | 0.00%   | 2   | 0.65%   |
| OCE   | 0   | 0.00%   | 0 | 0.00%   | 3  | 4.17%                                 | 0 | 0.00%   | 1  | 4.35%   | 0 | 0.00%   | 3  | 3.23%   | 0 | 0.00%   | 7   | 2.28%   |
| PAS   | 13  | 12.04%  | 0 | 0.00%   | 18 | 25.00%                                | 0 | 0.00%   | 2  | 8.70%   | 1 | 25.00%  | 15 | 16.13%  | 0 | 0.00%   | 49  | 15.96%  |
| SAL   | 0   | 0.00%   | 0 | 0.00%   | 1  | 1.39%                                 | 0 | 0.00%   | 0  | 0.00%   | 0 | 0.00%   | 0  | 0.00%   | 0 | 0.00%   | 1   | 0.33%   |
| SOM   | 2   | 1.85%   | 0 | 0.00%   | 0  | 0.00%                                 | 0 | 0.00%   | 0  | 0.00%   | 0 | 0.00%   | 1  | 1.08%   | 0 | 0.00%   | 3   | 0.98%   |
| SUS   | 0   | 0.00%   | 0 | 0.00%   | 0  | 0.00%                                 | 0 | 0.00%   | 0  | 0.00%   | 0 | 0.00%   | 1  | 1.08%   | 0 | 0.00%   | 1   | 0.33%   |
| UNI   | 10  | 9.26%   | 0 | 0.00%   | 3  | 4.17%                                 | 0 | 0.00%   | 3  | 13.04%  | 0 | 0.00%   | 5  | 5.38%   | 0 | 0.00%   | 21  | 6.84%   |
| WAR   | 0   | 0.00%   | 0 | 0.00%   | 0  | 0.00%                                 | 0 | 0.00%   | 1  | 4.35%   | 0 | 0.00%   | 0  | 0.00%   | 0 | 0.00%   | 1   | 0.33%   |
| OTHER | 0   | 0.00%   | 0 | 0.00%   | 0  | 0.00%                                 | 0 | 0.00%   | 0  | 0.00%   | 0 | 0.00%   | 3  | 3.23%   | 0 | 0.00%   | 3   | 0.98%   |
| Total | 108 | 100.00% | 4 | 100.00% | 72 | 100.00%                               | 1 | 100.00% | 23 | 100.00% | 4 | 100.00% | 93 | 100.00% | 2 | 100.00% | 307 | 100.00% |
|       |     |         |   |         |    |                                       |   |         |    |         |   |         |    |         |   |         |     |         |