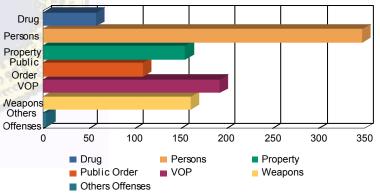

# Offense Categories

No

46.70%

## **Offense Categories**

| Drug            | 43  | (5.82%)   | 0  | 0.00%     | 10  | (4.95%)   | 0 | 0.00%     | 5  | (8.06%)   | 0    | 0.00%                                                                                                          | 58    | (5.65%)   |
|-----------------|-----|-----------|----|-----------|-----|-----------|---|-----------|----|-----------|------|----------------------------------------------------------------------------------------------------------------|-------|-----------|
| Persons         | 214 | (28.96%)  | 6  | (50.00%)  | 110 | (54.46%)  | 2 | (100.00%) | 12 | (19.35%)  | 3    | (33.33%)                                                                                                       | 347   | (33.82%)  |
| Property        | 125 | (16.91%)  | 1  | (8.33%)   | 19  | (9.41%)   | 0 | 0.00%     | 7  | (11.29%)  | 3    | (33.33%)                                                                                                       | 155   | (15.11%)  |
| Public Order    | 84  | (11.37%)  | 2  | (16.67%)  | 13  | (6.44%)   | 0 | 0.00%     | 8  | (12.90%)  | 2    | (22.22%)                                                                                                       | 109   | (10.62%)  |
| VOP             | 154 | (20.84%)  | 2  | (16.67%)  | 22  | (10.89%)  | 0 | 0.00%     | 13 | (20.97%)  | 1    | (11.11%)                                                                                                       | 192   | (18.71%)  |
| Weapons         | 116 | (15.70%)  | 1  | (8.33%)   | 28  | (13.86%)  | 0 | 0.00%     | 16 | (25.81%)  | 0    | 0.00%                                                                                                          | 161   | (15.69%)  |
| Others Offenses | 3   | (0.41%)   | 0  | 0.00%     | 0   | 0.00%     | 0 | 0.00%     | 1  | (1.61%)   | 0    | 0.00%                                                                                                          | 4     | (0.39%)   |
| Total *         | 739 | (100.00%) | 12 | (100.00%) | 202 | (100.00%) | 2 | (100.00%) | 62 | (100.00%) | 9    | (100.00%)                                                                                                      | 1,026 | (100.00%) |
|                 |     |           |    |           |     |           |   |           |    | 1000      | 1.00 | The second s | 10    |           |