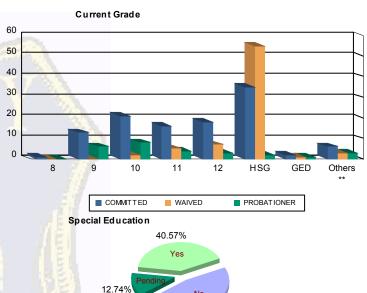

## Juvenile Demographics and Statistics

| Current   |     | СОММІ     | TTED   |           |      | WAIN      | /ED    |                          |      | PROBATI   | Total  |           |     |           |
|-----------|-----|-----------|--------|-----------|------|-----------|--------|--------------------------|------|-----------|--------|-----------|-----|-----------|
| Grade     | M   | ALE       | FEMALE |           | MALE |           | FEMALE |                          | MALE |           | FEMALE |           |     |           |
| 8         | 1   | (0.93%)   | 0      | 0.00%     | 0    | 0.00%     | 0      | 0.00%                    | 0    | 0.00%     | 0      | 0.00%     | 1   | (0.47%)   |
| 9         | 12  | (11.11%)  | 1      | (25.00%)  | 0    | 0.00%     | 0      | 0.00%                    | 5    | (21.74%)  | 1      | (25.00%)  | 19  | (8.96%)   |
| 10        | 21  | (19.44%)  | 0      | 0.00%     | 2    | (2.78%)   | 0      | 0.00%                    | 6    | (26.09%)  | 2      | (50.00%)  | 31  | (14.62%)  |
| 11        | 16  | (14.81%)  | 0      | 0.00%     | 5    | (6.94%)   | 0      | 0.00%                    | 4    | (17.39%)  | 0      | 0.00%     | 25  | (11.79%)  |
| 12        | 17  | (15.74%)  | 1      | (25.00%)  | 6    | (8.33%)   | 1      | (100. <mark>0</mark> 0%) | 2    | (8.70%)   | 1      | (25.00%)  | 28  | (13.21%)  |
| HSG       | 33  | (30.56%)  | 2      | (50.00%)  | 55   | (76.39%)  | 0      | 0.00%                    | 2    | (8.70%)   | 0      | 0.00%     | 92  | (43.40%)  |
| GED       | 2   | (1.85%)   | 0      | 0.00%     | 1    | (1.39%)   | 0      | 0.00%                    | 1    | (4.35%)   | 0      | 0.00%     | 4   | (1.89%)   |
| Others ** | 6   | (5.56%)   | 0      | 0.00%     | 3    | (4.17%)   | 0      | 0.00%                    | 3    | (13.04%)  | 0      | 0.00%     | 12  | (5.66%)   |
| Total     | 108 | (100.00%) | 4      | (100.00%) | 72   | (100.00%) | 1      | (100.00%)                | 23   | (100.00%) | 4      | (100.00%) | 212 | (100.00%) |

### \*\* Includes Aged Out Juveniles and Pending Records

#### **Special Education Services**

| Yes     | 46  | (42.59%)  | 4 | (100.00%) | 27 | (37.50%)  | 1 | (100.00%) | 6  | (26.09%)  | 2 | (50.00%)  |      | 86  | (40.57%)  |
|---------|-----|-----------|---|-----------|----|-----------|---|-----------|----|-----------|---|-----------|------|-----|-----------|
| No      | 48  | (44.44%)  | 0 | 0.00%     | 36 | (50.00%)  | 0 | 0.00%     | 13 | (56.52%)  | 2 | (50.00%)  |      | 99  | (46.70%)  |
| Pendina | 14  | (12.96%)  | 0 | 0.00%     | 9  | (12.50%)  | 0 | 0.00%     | 4  | (17.39%)  | 0 | 0.00%     |      | 27  | (12.74%)  |
| Total   | 108 | (100.00%) | 4 | (100.00%) | 72 | (100.00%) | 1 | (100.00%) | 23 | (100.00%) | 4 | (100.00%) | ist. | 212 | (100.00%) |