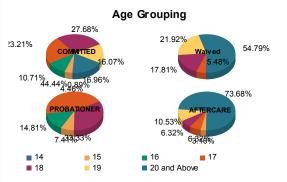

| Age          |       |         |   |         |    |                      |   |         |     |               |     |          |    |         |   |         |               |       |         |
|--------------|-------|---------|---|---------|----|----------------------|---|---------|-----|---------------|-----|----------|----|---------|---|---------|---------------|-------|---------|
| 14           | 1     | 0.93%   | 0 | 0.00%   | 0  | 0.00%                | 0 | 0.00%   | 0   | 0.00%         | 0   | 0.00%    | 0  | 0.00%   | 0 | 0.00%   | 1             |       | 0.33%   |
| 15           | 4     | 3.70%   | 1 | 25.00%  | 0  | 0.00%                | 0 | 0.00%   | 1   | 4.35%         | 1   | 25.00%   | 3  | 3.23%   | 0 | 0.00%   | 10            |       | 3.26%   |
| 16           | 12    | 11.11%  | 0 | 0.00%   | 0  | 0.00%                | 0 | 0.00%   | 3   | 13.04%        | 1   | 25.00%   | 0  | 0.00%   | 0 | 0.00%   | 16            |       | 5.21%   |
| 17           | 25    | 23.15%  | 1 | 25.00%  | 4  | 5.56%                | 0 | 0.00%   | 10  | 43.48%        | 2   | 50.00%   | 6  | 6.45%   | 0 | 0.00%   | 48            |       | 15.64%  |
| 18           | 30    | 27.78%  | 1 | 25.00%  | 13 | 18.0 <mark>6%</mark> | 0 | 0.00%   | 9   | <b>39.13%</b> | 0   | 0.00%    | 6  | 6.45%   | 0 | 0.00%   | 59            |       | 19.22%  |
| 19           | 17    | 15.74%  | 1 | 25.00%  | 15 | 20.83 <mark>%</mark> | 1 | 100.00% | 0   | 0.00%         | 0   | 0.00%    | 9  | 9.68%   | 1 | 50.00%  | 44            |       | 14.33%  |
| 20 and Above | 19    | 17.59%  | 0 | 0.00%   | 40 | 55.56 <mark>%</mark> | 0 | 0.00%   | 0   | 0.00%         | 0   | 0.00%    | 69 | 74.19%  | 1 | 50.00%  | 129           |       | 42.02%  |
| Total        | 108   | 100.00% | 4 | 100.00% | 72 | 100.00%              | 1 | 100.00% | 23  | 100.00%       | 4   | 100.00%  | 93 | 100.00% | 2 | 100.00% | 307           |       | 100.00% |
| Average Age  | 1     | 8.12    |   | 17.25   | -  | 19.90                |   | 19.00   |     | 17.17         | 1 P | 16.25    | 2  | 21.80   | - | 21.00   |               | 19.57 | 7       |
| Sentencing   | Count | y       |   |         |    | . 3                  |   |         |     |               |     | 1        | 4  |         | 1 | 181     |               | 34    | 21      |
| ATL          | 6     | 5.56%   | 0 | 0.00%   | 2  | <mark>2.78%</mark>   | 0 | 0.00%   | 6 2 | 8.70%         | 6 2 | 2 50.00% | 10 | 3 3.23  | % | 0 0.00  | )% <u>1</u> { | 5     | 4.89    |
| BER          | 1     | 0.93%   | 0 | 0.00%   | 0  | 0.00%                | 0 | 0.00%   | 6 0 | 0.00%         | 6 ( | 0 0.00%  | 6  | 1 1.089 | % | 0 0.00  | 9% 2          | 2     | 0.65    |
|              | -     |         | - |         |    |                      |   |         |     |               |     |          |    |         |   |         |               | 201 C |         |