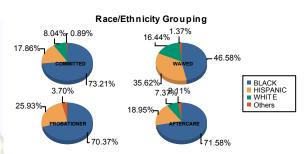

Juvenile Demographics and Statistics

NJ Office of the Attorney General Juvenile Justice Commission

**Count of Juveniles By Sentencing County** 

|      | COMM               | ITTEC                                            |                                                            | WAIVED                                                                      |                                                                                                      |                                                                                                                                      |                                                                                                                                              |                                                                                                                                                                               | PROBAT                                                                                                                                                                                                                                   | IONE                                                                                                                                                                                                                  | R                                                                                                                                                                                                                                                                                                                                                                                                                                                                               |                                                                                                                                                                                                                                                                | AFTER                                                                                                                                                                                                                                                                                                                                                                                                                                                                                                  | Total                                                                                                                                                                                                                                                                                        |                                                                                                                                                                                                                                                                                                                                                                                                                                                                                 |                                                                                                                                                                                                                                                                                                                                             |                                                                                                                                                                                                                                                                                                                                                                                                                                                                                                               |
|------|--------------------|--------------------------------------------------|------------------------------------------------------------|-----------------------------------------------------------------------------|------------------------------------------------------------------------------------------------------|--------------------------------------------------------------------------------------------------------------------------------------|----------------------------------------------------------------------------------------------------------------------------------------------|-------------------------------------------------------------------------------------------------------------------------------------------------------------------------------|------------------------------------------------------------------------------------------------------------------------------------------------------------------------------------------------------------------------------------------|-----------------------------------------------------------------------------------------------------------------------------------------------------------------------------------------------------------------------|---------------------------------------------------------------------------------------------------------------------------------------------------------------------------------------------------------------------------------------------------------------------------------------------------------------------------------------------------------------------------------------------------------------------------------------------------------------------------------|----------------------------------------------------------------------------------------------------------------------------------------------------------------------------------------------------------------------------------------------------------------|--------------------------------------------------------------------------------------------------------------------------------------------------------------------------------------------------------------------------------------------------------------------------------------------------------------------------------------------------------------------------------------------------------------------------------------------------------------------------------------------------------|----------------------------------------------------------------------------------------------------------------------------------------------------------------------------------------------------------------------------------------------------------------------------------------------|---------------------------------------------------------------------------------------------------------------------------------------------------------------------------------------------------------------------------------------------------------------------------------------------------------------------------------------------------------------------------------------------------------------------------------------------------------------------------------|---------------------------------------------------------------------------------------------------------------------------------------------------------------------------------------------------------------------------------------------------------------------------------------------------------------------------------------------|---------------------------------------------------------------------------------------------------------------------------------------------------------------------------------------------------------------------------------------------------------------------------------------------------------------------------------------------------------------------------------------------------------------------------------------------------------------------------------------------------------------|
| MALE |                    | FEMALE                                           |                                                            | MALE                                                                        |                                                                                                      | FEMALE                                                                                                                               |                                                                                                                                              | MALE                                                                                                                                                                          |                                                                                                                                                                                                                                          | FEMALE                                                                                                                                                                                                                |                                                                                                                                                                                                                                                                                                                                                                                                                                                                                 | MALE                                                                                                                                                                                                                                                           |                                                                                                                                                                                                                                                                                                                                                                                                                                                                                                        | FEMALE                                                                                                                                                                                                                                                                                       |                                                                                                                                                                                                                                                                                                                                                                                                                                                                                 |                                                                                                                                                                                                                                                                                                                                             |                                                                                                                                                                                                                                                                                                                                                                                                                                                                                                               |
| 80   | 74.07%             | 2                                                | 50.00%                                                     | 33                                                                          | 45.83%                                                                                               | 1                                                                                                                                    | 100.00%                                                                                                                                      | 16                                                                                                                                                                            | 69.57%                                                                                                                                                                                                                                   | 3                                                                                                                                                                                                                     | 75.00%                                                                                                                                                                                                                                                                                                                                                                                                                                                                          | 66                                                                                                                                                                                                                                                             | 70.97%                                                                                                                                                                                                                                                                                                                                                                                                                                                                                                 | 2                                                                                                                                                                                                                                                                                            | 100.00%                                                                                                                                                                                                                                                                                                                                                                                                                                                                         | 203                                                                                                                                                                                                                                                                                                                                         | 66.12%                                                                                                                                                                                                                                                                                                                                                                                                                                                                                                        |
| 20   | 18.52%             | 0                                                | 0.00%                                                      | 26                                                                          | 36.11%                                                                                               | 0                                                                                                                                    | 0.00%                                                                                                                                        | 6                                                                                                                                                                             | 26.09%                                                                                                                                                                                                                                   | 1                                                                                                                                                                                                                     | 25.00%                                                                                                                                                                                                                                                                                                                                                                                                                                                                          | 18                                                                                                                                                                                                                                                             | 19.35%                                                                                                                                                                                                                                                                                                                                                                                                                                                                                                 | 0                                                                                                                                                                                                                                                                                            | 0.00%                                                                                                                                                                                                                                                                                                                                                                                                                                                                           | 71                                                                                                                                                                                                                                                                                                                                          | 23.13%                                                                                                                                                                                                                                                                                                                                                                                                                                                                                                        |
| 7    | 6.48%              | 2                                                | 50.00%                                                     | 12                                                                          | 16.67%                                                                                               | 0                                                                                                                                    | 0.00%                                                                                                                                        | 0                                                                                                                                                                             | 0.00%                                                                                                                                                                                                                                    | 0                                                                                                                                                                                                                     | 0.00%                                                                                                                                                                                                                                                                                                                                                                                                                                                                           | 7                                                                                                                                                                                                                                                              | 7.53%                                                                                                                                                                                                                                                                                                                                                                                                                                                                                                  | 0                                                                                                                                                                                                                                                                                            | 0.00%                                                                                                                                                                                                                                                                                                                                                                                                                                                                           | 28                                                                                                                                                                                                                                                                                                                                          | 9.12%                                                                                                                                                                                                                                                                                                                                                                                                                                                                                                         |
| 1    | 0.93%              | 0                                                | 0.00%                                                      | 1                                                                           | 1.39%                                                                                                | 0                                                                                                                                    | 0.00%                                                                                                                                        | 1                                                                                                                                                                             | 4.35%                                                                                                                                                                                                                                    | 0                                                                                                                                                                                                                     | 0.00%                                                                                                                                                                                                                                                                                                                                                                                                                                                                           | 2                                                                                                                                                                                                                                                              | 2.15%                                                                                                                                                                                                                                                                                                                                                                                                                                                                                                  | 0                                                                                                                                                                                                                                                                                            | 0.00%                                                                                                                                                                                                                                                                                                                                                                                                                                                                           | 5                                                                                                                                                                                                                                                                                                                                           | 1.63%                                                                                                                                                                                                                                                                                                                                                                                                                                                                                                         |
| 108  | 100.00%            | 4                                                | 100.00%                                                    | 72                                                                          | 100.00%                                                                                              | 1                                                                                                                                    | 100.00%                                                                                                                                      | 23                                                                                                                                                                            | 100.00%                                                                                                                                                                                                                                  | 4                                                                                                                                                                                                                     | 100.00%                                                                                                                                                                                                                                                                                                                                                                                                                                                                         | 93                                                                                                                                                                                                                                                             | 100.00%                                                                                                                                                                                                                                                                                                                                                                                                                                                                                                | 2                                                                                                                                                                                                                                                                                            | 100.00%                                                                                                                                                                                                                                                                                                                                                                                                                                                                         | 307                                                                                                                                                                                                                                                                                                                                         | 100.00%                                                                                                                                                                                                                                                                                                                                                                                                                                                                                                       |
|      | 80<br>20<br>7<br>1 | MALE   80 74.07%   20 18.52%   7 6.48%   1 0.93% | MALE F   80 74.07% 2   20 18.52% 0   7 6.48% 2   1 0.93% 0 | 80 74.07% 2 50.00%   20 18.52% 0 0.00%   7 6.48% 2 50.00%   1 0.93% 0 0.00% | MALE FEMALE   80 74.07% 2 50.00% 33   20 18.52% 0 0.00% 26   7 6.48% 2 50.00% 12   1 0.93% 0 0.00% 1 | MALE FEMALE MALE   80 74.07% 2 50.00% 33 45.83%   20 18.52% 0 0.00% 26 36.11%   7 6.48% 2 50.00% 12 16.67%   1 0.93% 0 0.00% 1 1.39% | MALE FEMALE MALE   80 74.07% 2 50.00% 33 45.83% 1   20 18.52% 0 0.00% 26 36.11% 0   7 6.48% 2 50.00% 12 16.67% 0   1 0.93% 0 0.00% 1 1.39% 0 | MALE FEMALE MALE FEMALE   80 74.07% 2 50.00% 33 45.83% 1 100.00%   20 18.52% 0 0.00% 26 36.11% 0 0.00%   7 6.48% 2 50.00% 12 16.67% 0 0.00%   1 0.93% 0 0.00% 1 1.39% 0 0.00% | MALE FEMALE MALE FEMALE FEMALE I I I I I I I I I I I I I I I I I I I I I I I I I I I I I I I I I I I I I I I I I I I I I I I I I I I I I I I I I I I I I I I I I I I I I I I I I I I I I I I I I I I I I I I I I I I I I I I I I I I I I | MALE FEMALE MALE FEMALE MALE   80 74.07% 2 50.00% 33 45.83% 1 100.00% 16 69.57%   20 18.52% 0 0.00% 26 36.11% 0 0.00% 6 26.09%   7 6.48% 2 50.00% 12 16.67% 0 0.00% 0 0.00%   1 0.93% 0 0.00% 1 1.39% 0 0.00% 1 4.35% | MALE FEMALE MALE FEMALE MALE | MALE FEMALE MALE FEMALE MALE FEMALE   80 74.07% 2 50.00% 33 45.83% 1 100.00% 16 69.57% 3 75.00%   20 18.52% 0 0.00% 26 36.11% 0 0.00% 6 26.09% 1 25.00%   7 6.48% 2 50.00% 12 16.67% 0 0.00% 0 0.00% 0 0.00%   1 0.93% 0 0.00% 1 1.39% 0 0.00% 1 4.35% 0 0.00% | MALE FEMALE MALE | MALE FEMALE MALE FEMALE MALE FEMALE MALE MALE   80 74.07% 2 50.00% 33 45.83% 1 100.00% 16 69.57% 3 75.00% 66 70.97%   20 18.52% 0 0.00% 26 36.11% 0 0.00% 6 26.09% 1 25.00% 18 19.35%   7 6.48% 2 50.00% 12 16.67% 0 0.00% 0 0.00% 0 0.00% 7 7.53%   1 0.93% 0 0.00% 1 4.35% 0 0.00% 2 2.15% | MALE FEMALE MALE FEMALE MALE | MALE FEMALE MALE FEMALE MALE FEMALE MALE FEMALE MALE FEMALE   80 74.07% 2 50.00% 33 45.83% 1 100.00% 6 69.57% 3 75.00% 66 70.97% 2 100.00%   20 18.52% 0 0.00% 26 36.11% 0 0.00% 6 26.09% 1 25.00% 18 19.35% 0 0.00%   7 6.48% 2 50.00% 12 16.67% 0 0.00% 0 0.00% 0 0.00% 7 7.53% 0 0.00%   1 0.93% 0 0.00% 1 4.35% 0 0.00% 2 2.15% 0 0.00% | MALE FEMALE MALE M |