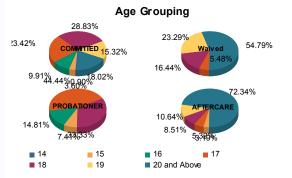

| Age          |       |         |   |         |    |                      |   |         |    |                     |     |         |     |         |   |               |                   |                 |
|--------------|-------|---------|---|---------|----|----------------------|---|---------|----|---------------------|-----|---------|-----|---------|---|---------------|-------------------|-----------------|
| 14           | 1     | 0.93%   | 0 | 0.00%   | 0  | 0.00%                | 0 | 0.00%   | 0  | 0.00%               | 0   | 0.00%   | 0   | 0.00%   | 0 | 0.00%         | 1                 | 0.33%           |
| 15           | 3     | 2.80%   | 1 | 25.00%  | 0  | 0.00%                | 0 | 0.00%   | 1  | 4.35%               | 1   | 25.00%  | 3   | 3.26%   | 0 | 0.00%         | 9                 | 2.95%           |
| 16           | 11    | 10.28%  | 0 | 0.00%   | 0  | 0.00%                | 0 | 0.00%   | 3  | 13.04%              | 1   | 25.00%  | 0   | 0.00%   | 0 | 0.00%         | 15                | 4.92%           |
| 17           | 26    | 24.30%  | 0 | 0.00%   | 4  | 5.56%                | 0 | 0.00%   | 10 | 43.48%              | 2   | 50.00%  | 5   | 5.43%   | 0 | 0.00%         | 47                | 15.41%          |
| 18           | 30    | 28.04%  | 2 | 50.00%  | 12 | 16.67 <mark>%</mark> | 0 | 0.00%   | 9  | <mark>39.13%</mark> | 0   | 0.00%   | 8   | 8.70%   | 0 | 0.00%         | 61                | 20.00%          |
| 19           | 16    | 14.95%  | 1 | 25.00%  | 16 | 22.22%               | 1 | 100.00% | 0  | 0.00%               | 0   | 0.00%   | 9   | 9.78%   | 1 | <b>50.00%</b> | 44                | 14.43%          |
| 20 and Above | 20    | 18.69%  | 0 | 0.00%   | 40 | 55.56 <mark>%</mark> | 0 | 0.00%   | 0  | 0.00%               | 0   | 0.00%   | 67  | 72.83%  | 1 | <b>50.00%</b> | 12 <mark>8</mark> | 41.97%          |
| Total        | 107   | 100.00% | 4 | 100.00% | 72 | 100.00%              | 1 | 100.00% | 23 | 100.00%             | 4   | 100.00% | 92  | 100.00% | 2 | 100.00%       | 305               | 100.00%         |
|              |       |         |   |         |    | 1.4                  |   | 8 8     | 9  |                     |     | 1 7200  | 1   | 2       | 1 |               |                   | ME I            |
| Average Age  | 1     | 8.17    |   | 17.50   |    | 19.92                | 1 | 19.00   |    | 17.17               | 1 F | 16.25   | Č [ | 21.78   |   | 21.00         |                   | 19.58           |
| Sentencing   | Count | у       |   |         |    | . 3                  | 1 |         | 2  |                     |     |         | 4   | TANK Y  | 1 | 83            |                   | 1121            |
| ATL          | 6     | 5.61%   | 0 | 0.00%   | 2  | 2.78%                | 0 | 0.00%   | 2  | 8.70%               | 6 2 | 2 50.00 | 6 3 | 3.26    | % | 0 0.00        | % 1               | 5 4.92%         |
| BER          | 1     | 0.93%   | 0 | 0.00%   | 0  | 0.00%                | 0 | 0.00%   | 0  | 0.00%               | 6 ( | 0.00    | 6 1 | 1.09    | % | 0 0.00        | % 2               | 0.66%           |
| BUR          | 6     | 5.61%   | 0 | 0.00%   | 1  | 1.39%                | 0 | 0.00%   | 0  | 0.00%               | 6 ( | ) 0.00  | 6 6 | 6.52    | % | 0 0.00        | % 1;              | 3 <b>4.26</b> % |
| CAM          | 28    | 26.17%  | 3 | 75.00%  | 7  | 9.72%                | 1 | 100.00% | 2  | 8.70%               | 6 ( | 0.00    | 6 1 | 6 17.39 | % | 2 100.00      | % 59              | 9 19.34%        |
| CAP          | 0     | 0.00%   | 0 | 0.00%   | 0  | 0.00%                | 0 | 0.00%   | 1  | 4.35%               | 6 0 | ) 0.00  | 6 0 | 0.00    | % | 0 0.00        | % 1               | 0.33%           |
| CUM          | 3     | 2.80%   | 0 | 0.00%   | 3  | 4.17%                | 0 | 0.00%   | 3  | 13.04%              | 6 ( | 0.00    | 6 0 | 0.00    | % | 0 0.00        | % 9               | 2.95%           |