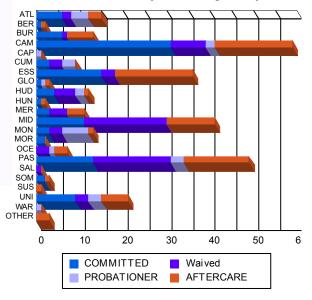

| Age          |       |         |   |         |    |                      |   |         |    |                     |     |         |     |         |   |               |                   |                 |
|--------------|-------|---------|---|---------|----|----------------------|---|---------|----|---------------------|-----|---------|-----|---------|---|---------------|-------------------|-----------------|
| 14           | 1     | 0.93%   | 0 | 0.00%   | 0  | 0.00%                | 0 | 0.00%   | 0  | 0.00%               | 0   | 0.00%   | 0   | 0.00%   | 0 | 0.00%         | 1                 | 0.33%           |
| 15           | 3     | 2.80%   | 1 | 25.00%  | 0  | 0.00%                | 0 | 0.00%   | 1  | 4.35%               | 1   | 25.00%  | 3   | 3.26%   | 0 | 0.00%         | 9                 | 2.95%           |
| 16           | 11    | 10.28%  | 0 | 0.00%   | 0  | 0.00%                | 0 | 0.00%   | 3  | 13.04%              | 1   | 25.00%  | 0   | 0.00%   | 0 | 0.00%         | 15                | 4.92%           |
| 17           | 26    | 24.30%  | 0 | 0.00%   | 4  | 5.56%                | 0 | 0.00%   | 10 | 43.48%              | 2   | 50.00%  | 5   | 5.43%   | 0 | 0.00%         | 47                | 15.41%          |
| 18           | 30    | 28.04%  | 2 | 50.00%  | 12 | 16.67 <mark>%</mark> | 0 | 0.00%   | 9  | <mark>39.13%</mark> | 0   | 0.00%   | 8   | 8.70%   | 0 | 0.00%         | 61                | 20.00%          |
| 19           | 16    | 14.95%  | 1 | 25.00%  | 16 | 22.22%               | 1 | 100.00% | 0  | 0.00%               | 0   | 0.00%   | 9   | 9.78%   | 1 | <b>50.00%</b> | 44                | 14.43%          |
| 20 and Above | 20    | 18.69%  | 0 | 0.00%   | 40 | 55.56 <mark>%</mark> | 0 | 0.00%   | 0  | 0.00%               | 0   | 0.00%   | 67  | 72.83%  | 1 | <b>50.00%</b> | 12 <mark>8</mark> | 41.97%          |
| Total        | 107   | 100.00% | 4 | 100.00% | 72 | 100.00%              | 1 | 100.00% | 23 | 100.00%             | 4   | 100.00% | 92  | 100.00% | 2 | 100.00%       | 305               | 100.00%         |
|              |       |         |   |         |    | 1.4                  |   | 8 8     | 9  |                     |     | 1 7200  | 1   | 2       | 1 |               |                   | ME I            |
| Average Age  | 1     | 8.17    |   | 17.50   |    | 19.92                | 1 | 19.00   |    | 17.17               | 1 F | 16.25   | Č [ | 21.78   |   | 21.00         |                   | 19.58           |
| Sentencing   | Count | у       |   |         |    | . 3                  | 1 |         | 2  |                     |     |         | 4   | TANK Y  | 1 | 83            |                   | 1121            |
| ATL          | 6     | 5.61%   | 0 | 0.00%   | 2  | 2.78%                | 0 | 0.00%   | 2  | 8.70%               | 6 2 | 2 50.00 | 6 3 | 3.26    | % | 0 0.00        | % 1               | 5 4.92%         |
| BER          | 1     | 0.93%   | 0 | 0.00%   | 0  | 0.00%                | 0 | 0.00%   | 0  | 0.00%               | 6 ( | 0.00    | 6 1 | 1.09    | % | 0 0.00        | % 2               | 0.66%           |
| BUR          | 6     | 5.61%   | 0 | 0.00%   | 1  | 1.39%                | 0 | 0.00%   | 0  | 0.00%               | 6 ( | ) 0.00  | 6 6 | 6.52    | % | 0 0.00        | % 1;              | 3 <b>4.26</b> % |
| CAM          | 28    | 26.17%  | 3 | 75.00%  | 7  | 9.72%                | 1 | 100.00% | 2  | 8.70%               | 6 ( | 0.00    | 6 1 | 6 17.39 | % | 2 100.00      | % 59              | 9 19.34%        |
| CAP          | 0     | 0.00%   | 0 | 0.00%   | 0  | 0.00%                | 0 | 0.00%   | 1  | 4.35%               | 6 0 | ) 0.00  | 6 0 | 0.00    | % | 0 0.00        | % 1               | 0.33%           |
| CUM          | 3     | 2.80%   | 0 | 0.00%   | 3  | 4.17%                | 0 | 0.00%   | 3  | 13.04%              | 6 ( | 0.00    | 6 0 | 0.00    | % | 0 0.00        | % 9               | 2.95%           |

| DUK   |     | 0.0.70  | 0 | 0.00/0  |    |         | 0 |         | 0  | 0.0070  | 0 | 0.0070  | 0  | 0.01/0  | 0 | 0.0070  | 10  |         |
|-------|-----|---------|---|---------|----|---------|---|---------|----|---------|---|---------|----|---------|---|---------|-----|---------|
| CAM   | 28  | 26.17%  | 3 | 75.00%  | 7  | 9.72%   | 1 | 100.00% | 2  | 8.70%   | 0 | 0.00%   | 16 | 17.39%  | 2 | 100.00% | 59  | 19.34%  |
| CAP   | 0   | 0.00%   | 0 | 0.00%   | 0  | 0.00%   | 0 | 0.00%   | 1  | 4.35%   | 0 | 0.00%   | 0  | 0.00%   | 0 | 0.00%   | 1   | 0.33%   |
| СЛМ   | 3   | 2.80%   | 0 | 0.00%   | 3  | 4.17%   | 0 | 0.00%   | 3  | 13.04%  | 0 | 0.00%   | 0  | 0.00%   | 0 | 0.00%   | 9   | 2.95%   |
| ESS   | 15  | 14.02%  | 0 | 0.00%   | 3  | 4.17%   | 0 | 0.00%   | 0  | 0.00%   | 0 | 0.00%   | 18 | 19.57%  | 0 | 0.00%   | 36  | 11.80%  |
| GLO   | 1   | 0.93%   | 0 | 0.00%   | 0  | 0.00%   | 0 | 0.00%   | 1  | 4.35%   | 0 | 0.00%   | 1  | 1.09%   | 0 | 0.00%   | 3   | 0.98%   |
| HUD   | 3   | 2.80%   | 1 | 25.00%  | 5  | 6.94%   | 0 | 0.00%   | 2  | 8.70%   | 0 | 0.00%   | 1  | 1.09%   | 0 | 0.00%   | 12  | 3.93%   |
| HUN   | 1   | 0.93%   | 0 | 0.00%   | 0  | 0.00%   | 0 | 0.00%   | 0  | 0.00%   | 0 | 0.00%   | 1  | 1.09%   | 0 | 0.00%   | 2   | 0.66%   |
| MER   | 3   | 2.80%   | 0 | 0.00%   | 4  | 5.56%   | 0 | 0.00%   | 0  | 0.00%   | 0 | 0.00%   | 4  | 4.35%   | 0 | 0.00%   | 11  | 3.61%   |
| MID   | 11  | 10.28%  | 0 | 0.00%   | 19 | 26.39%  | 0 | 0.00%   | 0  | 0.00%   | 0 | 0.00%   | 11 | 11.96%  | 0 | 0.00%   | 41  | 13.44%  |
| MON   | 3   | 2.80%   | 0 | 0.00%   | 3  | 4.17%   | 0 | 0.00%   | 5  | 21.74%  | 1 | 25.00%  | 1  | 1.09%   | 0 | 0.00%   | 13  | 4.26%   |
| MOR   | 2   | 1.87%   | 0 | 0.00%   | 0  | 0.00%   | 0 | 0.00%   | 0  | 0.00%   | 0 | 0.00%   | 0  | 0.00%   | 0 | 0.00%   | 2   | 0.66%   |
| OCE   | 0   | 0.00%   | 0 | 0.00%   | 3  | 4.17%   | 0 | 0.00%   | 1  | 4.35%   | 0 | 0.00%   | 3  | 3.26%   | 0 | 0.00%   | 7   | 2.30%   |
| PAS   | 13  | 12.15%  | 0 | 0.00%   | 18 | 25.00%  | 0 | 0.00%   | 2  | 8.70%   | 1 | 25.00%  | 15 | 16.30%  | 0 | 0.00%   | 49  | 16.07%  |
| SAL   | 0   | 0.00%   | 0 | 0.00%   | 1  | 1.39%   | 0 | 0.00%   | 0  | 0.00%   | 0 | 0.00%   | 0  | 0.00%   | 0 | 0.00%   | 1   | 0.33%   |
| SOM   | 2   | 1.87%   | 0 | 0.00%   | 0  | 0.00%   | 0 | 0.00%   | 0  | 0.00%   | 0 | 0.00%   | 1  | 1.09%   | 0 | 0.00%   | 3   | 0.98%   |
| SUS   | 0   | 0.00%   | 0 | 0.00%   | 0  | 0.00%   | 0 | 0.00%   | 0  | 0.00%   | 0 | 0.00%   | 1  | 1.09%   | 0 | 0.00%   | 1   | 0.33%   |
| UNI   | 9   | 8.41%   | 0 | 0.00%   | 3  | 4.17%   | 0 | 0.00%   | 3  | 13.04%  | 0 | 0.00%   | 6  | 6.52%   | 0 | 0.00%   | 21  | 6.89%   |
| WAR   | 0   | 0.00%   | 0 | 0.00%   | 0  | 0.00%   | 0 | 0.00%   | 1  | 4.35%   | 0 | 0.00%   | 0  | 0.00%   | 0 | 0.00%   | 1   | 0.33%   |
| OTHER | 0   | 0.00%   | 0 | 0.00%   | 0  | 0.00%   | 0 | 0.00%   | 0  | 0.00%   | 0 | 0.00%   | 3  | 3.26%   | 0 | 0.00%   | 3   | 0.98%   |
| Total | 107 | 100.00% | 4 | 100.00% | 72 | 100.00% | 1 | 100.00% | 23 | 100.00% | 4 | 100.00% | 92 | 100.00% | 2 | 100.00% | 305 | 100.00% |
|       |     |         |   |         |    |         |   |         |    |         |   |         |    |         |   |         |     |         |