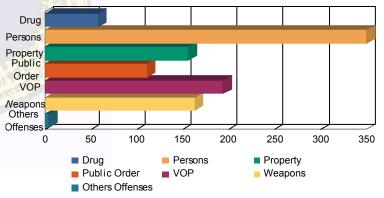

## **Offense Categories**

| Drug            | 43  | (5.74%)   | 0  | 0.00%     | 10  | (4.95%)   | 0 | 0.00%     | 5  | (8.06%)   | 0 | 0.00%     | 58    | (5.60%   |
|-----------------|-----|-----------|----|-----------|-----|-----------|---|-----------|----|-----------|---|-----------|-------|----------|
| Persons         | 217 | (28.97%)  | 6  | (50.00%)  | 110 | (54.46%)  | 2 | (100.00%) | 12 | (19.35%)  | 3 | (33.33%)  | 350   | (33.78%  |
| Property        | 126 | (16.82%)  | 1  | (8.33%)   | 19  | (9.41%)   | 0 | 0.00%     | 7  | (11.29%)  | 3 | (33.33%)  | 156   | (15.06%) |
| Public Order    | 86  | (11.48%)  | 2  | (16.67%)  | 13  | (6.44%)   | 0 | 0.00%     | 8  | (12.90%)  | 2 | (22.22%)  | 111   | (10.71%) |
| VOP             | 156 | (20.83%)  | 2  | (16.67%)  | 22  | (10.89%)  | 0 | 0.00%     | 13 | (20.97%)  | 1 | (11.11%)  | 194   | (18.73%) |
| Weapons         | 118 | (15.75%)  | 1  | (8.33%)   | 28  | (13.86%)  | 0 | 0.00%     | 16 | (25.81%)  | 0 | 0.00%     | 163   | (15.73%  |
| Others Offenses | 3   | (0.40%)   | 0  | 0.00%     | 0   | 0.00%     | 0 | 0.00%     | 1  | (1.61%)   | 0 | 0.00%     | 4     | (0.39%)  |
| Total *         | 749 | (100.00%) | 12 | (100.00%) | 202 | (100.00%) | 2 | (100.00%) | 62 | (100.00%) | 9 | (100.00%) | 1,036 | (100.00% |