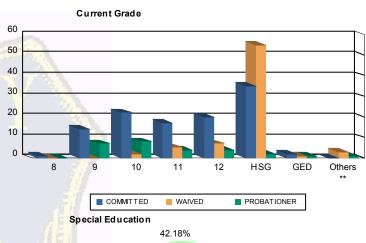

## Juvenile Demographics and Statistics

| Current   |     | СОММ      | ITTED  |           |      | WAI\      | /ED    |           |      | PROBAT                | Total  |           |     |           |  |
|-----------|-----|-----------|--------|-----------|------|-----------|--------|-----------|------|-----------------------|--------|-----------|-----|-----------|--|
| Grade     | м   | ALE       | FEMALE |           | MALE |           | FEMALE |           | MALE |                       | FEMALE |           |     |           |  |
| 8         | 1   | (0.93%)   | 0      | 0.00%     | 0    | 0.00%     | 0      | 0.00%     | 0    | 0.00%                 | 0      | 0.00%     | 1   | (0.47%)   |  |
| 9         | 13  | (12.15%)  | 1      | (25.00%)  | 0    | 0.00%     | 0      | 0.00%     | 6    | (26.09%)              | 1      | (25.00%)  | 21  | (9.95%)   |  |
| 10        | 22  | (20.56%)  | 0      | 0.00%     | 2    | (2.78%)   | 0      | 0.00%     | 6    | (26.09%)              | 2      | (50.00%)  | 32  | (15.17%)  |  |
| 11        | 17  | (15.89%)  | 0      | 0.00%     | 5    | (6.94%)   | 0      | 0.00%     | 4    | (17.39%)              | 0      | 0.00%     | 26  | (12.32%)  |  |
| 12        | 19  | (17.76%)  | 1      | (25.00%)  | 6    | (8.33%)   | 1      | (100.00%) | 3    | (13.04%)              | 1      | (25.00%)  | 31  | (14.69%)  |  |
| HSG       | 33  | (30.84%)  | 2      | (50.00%)  | 55   | (76.39%)  | 0      | 0.00%     | 2    | (8.70%)               | 0      | 0.00%     | 92  | (43.60%)  |  |
| GED       | 2   | (1.87%)   | 0      | 0.00%     | 1    | (1.39%)   | 0      | 0.00%     | 1    | (4.35 <mark>%)</mark> | 0      | 0.00%     | 4   | (1.90%)   |  |
| Others ** | 0   | 0.00%     | 0      | 0.00%     | 3    | (4.17%)   | 0      | 0.00%     | 1    | (4.35%)               | 0      | 0.00%     | 4   | (1.90%)   |  |
| Total     | 107 | (100.00%) | 4      | (100.00%) | 72   | (100.00%) | 1      | (100.00%) | 23   | (100.00%)             | 4      | (100.00%) | 211 | (100.00%) |  |

Yes

No

48.34%

\*\* Includes Aged Out Juveniles and Pending Records

| Special Educat | ion Se | rvices    |   |           |    |           |   |           |    |           |   |           |     |                       |
|----------------|--------|-----------|---|-----------|----|-----------|---|-----------|----|-----------|---|-----------|-----|-----------------------|
| Yes            | 48     | (44.86%)  | 4 | (100.00%) | 27 | (37.50%)  | 1 | (100.00%) | 7  | (30.43%)  | 2 | (50.00%)  | 89  | <mark>(42.18%)</mark> |
| No             | 50     | (46.73%)  | 0 | 0.00%     | 36 | (50.00%)  | 0 | 0.00%     | 14 | (60.87%)  | 2 | (50.00%)  | 102 | (48.34%)              |
| Pendina        | 9      | (8.41%)   | 0 | 0.00%     | 9  | (12.50%)  | 0 | 0.00%     | 2  | (8.70%)   | 0 | 0.00%     | 20  | (9.48%)               |
| Total          | 107    | (100.00%) | 4 | (100.00%) | 72 | (100.00%) | 1 | (100.00%) | 23 | (100.00%) | 4 | (100.00%) | 211 | (100.00%)             |