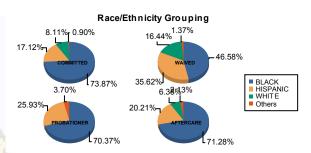

Juvenile Demographics and Statistics

NJ Office of the Attorney General Juvenile Justice Commission

**Count of Juveniles By Sentencing County** 

| Race/     |     | COMM    | ITTEC | )       |    | WAI     | /ED |         |    | PROBAT  | 101 | IER     |    | AFTER   | CAR | E       | 1   | Fotal   |
|-----------|-----|---------|-------|---------|----|---------|-----|---------|----|---------|-----|---------|----|---------|-----|---------|-----|---------|
| Ethnicity | N   | IALE    | F     | EMALE   |    | MALE    |     | FEMALE  |    | MALE    |     | FEMALE  | 20 | MALE    |     | FEMALE  |     |         |
| BLACK     | 80  | 74.77%  | 2     | 50.00%  | 33 | 45.83%  | 1   | 100.00% | 16 | 69.57%  | 3   | 75.00%  | 65 | 70.65%  | 2   | 100.00% | 202 | 66.23%  |
| HISPANIC  | 19  | 17.76%  | 0     | 0.00%   | 26 | 36.11%  | 0   | 0.00%   | 6  | 26.09%  | 1   | 25.00%  | 19 | 20.65%  | 0   | 0.00%   | 71  | 23.28%  |
| WHITE     | 7   | 6.54%   | 2     | 50.00%  | 12 | 16.67%  | 0   | 0.00%   | 0  | 0.00%   | 0   | 0.00%   | 6  | 6.52%   | 0   | 0.00%   | 27  | 8.85%   |
| Others    | 1   | 0.93%   | 0     | 0.00%   | 1  | 1.39%   | 0   | 0.00%   | 1  | 4.35%   | 0   | 0.00%   | 2  | 2.17%   | 0   | 0.00%   | 5   | 1.64%   |
| Total     | 107 | 100.00% | 4     | 100.00% | 72 | 100.00% | 1   | 100.00% | 23 | 100.00% | 4   | 100.00% | 92 | 100.00% | 2   | 100.00% | 305 | 100.00% |
|           |     |         |       |         |    | 1 3     |     |         |    | 1 1 1   | F   |         |    |         |     | 1 1 1   |     | 100     |