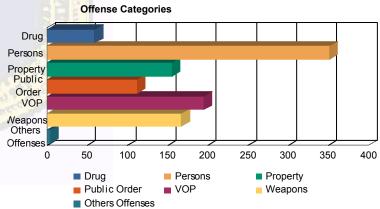

# Offense Categories

| Drug            | 44  | (5.84%)   | 0  | 0.00%     | 10  | (4.95%)   | 0 | 0.00%     | 5  | (7.69%)   | 0 | 0.00%     | 59    | (5.66%)   |
|-----------------|-----|-----------|----|-----------|-----|-----------|---|-----------|----|-----------|---|-----------|-------|-----------|
| Persons         | 218 | (28.95%)  | 6  | (50.00%)  | 110 | (54.46%)  | 2 | (100.00%) | 12 | (18.46%)  | 3 | (33.33%)  | 351   | (33.65%)  |
| Property        | 125 | (16.60%)  | 1  | (8.33%)   | 19  | (9.41%)   | 0 | 0.00%     | 7  | (10.77%)  | 3 | (33.33%)  | 155   | (14.86%)  |
| Public Order    | 86  | (11.42%)  | 2  | (16.67%)  | 13  | (6.44%)   | 0 | 0.00%     | 9  | (13.85%)  | 2 | (22.22%)  | 112   | (10.74%)  |
| VOP             | 156 | (20.72%)  | 2  | (16.67%)  | 22  | (10.89%)  | 0 | 0.00%     | 14 | (21.54%)  | 1 | (11.11%)  | 195   | (18.70%)  |
| Weapons         | 121 | (16.07%)  | 1  | (8.33%)   | 28  | (13.86%)  | 0 | 0.00%     | 17 | (26.15%)  | 0 | 0.00%     | 167   | (16.01%)  |
| Others Offenses | 3   | (0.40%)   | 0  | 0.00%     | 0   | 0.00%     | 0 | 0.00%     | 1  | (1.54%)   | 0 | 0.00%     | 4     | (0.38%)   |
| Total *         | 753 | (100.00%) | 12 | (100.00%) | 202 | (100.00%) | 2 | (100.00%) | 65 | (100.00%) | 9 | (100.00%) | 1,043 | (100.00%) |