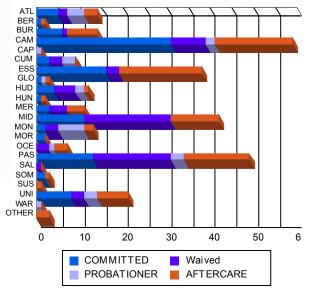

### **Sentencing County**

| •     |     |         |   |         |    |                     |   |         |    |         |   |         |    |         |   |         |     |         |
|-------|-----|---------|---|---------|----|---------------------|---|---------|----|---------|---|---------|----|---------|---|---------|-----|---------|
| ATL   | 5   | 4.76%   | 0 | 0.00%   | 2  | 2.74%               | 0 | 0.00%   | 2  | 8.70%   | 2 | 50.00%  | 3  | 3.13%   | 0 | 0.00%   | 14  | 4.55%   |
| BER   | 1   | 0.95%   | 0 | 0.00%   | 0  | 0.00%               | 0 | 0.00%   | 0  | 0.00%   | 0 | 0.00%   | 1  | 1.04%   | 0 | 0.00%   | 2   | 0.65%   |
| BUR   | 6   | 5.71%   | 0 | 0.00%   | 1  | 1.37%               | 0 | 0.00%   | 0  | 0.00%   | 0 | 0.00%   | 7  | 7.29%   | 0 | 0.00%   | 14  | 4.55%   |
| CAM   | 28  | 26.67%  | 3 | 75.00%  | 7  | 9.59%               | 1 | 100.00% | 2  | 8.70%   | 0 | 0.00%   | 16 | 16.67%  | 2 | 100.00% | 59  | 19.16%  |
| CAP   | 0   | 0.00%   | 0 | 0.00%   | 0  | 0.00%               | 0 | 0.00%   | 1  | 4.35%   | 0 | 0.00%   | 0  | 0.00%   | 0 | 0.00%   | 1   | 0.32%   |
| CUM   | 3   | 2.86%   | 0 | 0.00%   | 3  | 4.11 <mark>%</mark> | 0 | 0.00%   | 3  | 13.04%  | 0 | 0.00%   | 0  | 0.00%   | 0 | 0.00%   | 9   | 2.92%   |
| ESS   | 16  | 15.24%  | 0 | 0.00%   | 3  | 4.11%               | 0 | 0.00%   | 0  | 0.00%   | 0 | 0.00%   | 19 | 19.79%  | 0 | 0.00%   | 38  | 12.34%  |
| GLO   | 1   | 0.95%   | 0 | 0.00%   | 0  | 0.00%               | 0 | 0.00%   | 1  | 4.35%   | 0 | 0.00%   | 1  | 1.04%   | 0 | 0.00%   | 3   | 0.97%   |
| HUD   | 3   | 2.86%   | 1 | 25.00%  | 5  | 6.85%               | 0 | 0.00%   | 2  | 8.70%   | 0 | 0.00%   | 1  | 1.04%   | 0 | 0.00%   | 12  | 3.90%   |
| HUN   | 1   | 0.95%   | 0 | 0.00%   | 0  | 0.00%               | 0 | 0.00%   | 0  | 0.00%   | 0 | 0.00%   | 1  | 1.04%   | 0 | 0.00%   | 2   | 0.65%   |
| MER   | 3   | 2.86%   | 0 | 0.00%   | 4  | 5.48%               | 0 | 0.00%   | 0  | 0.00%   | 0 | 0.00%   | 4  | 4.17%   | 0 | 0.00%   | 11  | 3.57%   |
| MID   | 11  | 10.48%  | 0 | 0.00%   | 20 | 27.40%              | 0 | 0.00%   | 0  | 0.00%   | 0 | 0.00%   | 11 | 11.46%  | 0 | 0.00%   | 42  | 13.64%  |
| MON   | 2   | 1.90%   | 0 | 0.00%   | 3  | 4.11%               | 0 | 0.00%   | 5  | 21.74%  | 1 | 25.00%  | 2  | 2.08%   | 0 | 0.00%   | 13  | 4.22%   |
| MOR   | 2   | 1.90%   | 0 | 0.00%   | 0  | 0.00%               | 0 | 0.00%   | 0  | 0.00%   | 0 | 0.00%   | 0  | 0.00%   | 0 | 0.00%   | 2   | 0.65%   |
| OCE   | 0   | 0.00%   | 0 | 0.00%   | 3  | 4.11%               | 0 | 0.00%   | 1  | 4.35%   | 0 | 0.00%   | 3  | 3.13%   | 0 | 0.00%   | 7   | 2.27%   |
| PAS   | 13  | 12.38%  | 0 | 0.00%   | 18 | 24.66%              | 0 | 0.00%   | 2  | 8.70%   | 1 | 25.00%  | 15 | 15.63%  | 0 | 0.00%   | 49  | 15.91%  |
| SAL   | 0   | 0.00%   | 0 | 0.00%   | 1  | 1.37%               | 0 | 0.00%   | 0  | 0.00%   | 0 | 0.00%   | 0  | 0.00%   | 0 | 0.00%   | 1   | 0.32%   |
| SOM   | 2   | 1.90%   | 0 | 0.00%   | 0  | 0.00%               | 0 | 0.00%   | 0  | 0.00%   | 0 | 0.00%   | 1  | 1.04%   | 0 | 0.00%   | 3   | 0.97%   |
| sus   | 0   | 0.00%   | 0 | 0.00%   | 0  | 0.00%               | 0 | 0.00%   | 0  | 0.00%   | 0 | 0.00%   | 1  | 1.04%   | 0 | 0.00%   | 1   | 0.32%   |
| UNI   | 8   | 7.62%   | 0 | 0.00%   | 3  | 4.11%               | 0 | 0.00%   | 3  | 13.04%  | 0 | 0.00%   | 7  | 7.29%   | 0 | 0.00%   | 21  | 6.82%   |
| WAR   | 0   | 0.00%   | 0 | 0.00%   | 0  | 0.00%               | 0 | 0.00%   | 1  | 4.35%   | 0 | 0.00%   | 0  | 0.00%   | 0 | 0.00%   | 1   | 0.32%   |
| OTHER | 0   | 0.00%   | 0 | 0.00%   | 0  | 0.00%               | 0 | 0.00%   | 0  | 0.00%   | 0 | 0.00%   | 3  | 3.13%   | 0 | 0.00%   | 3   | 0.97%   |
| Total | 105 | 100.00% | 4 | 100.00% | 73 | 100.00%             | 1 | 100.00% | 23 | 100.00% | 4 | 100.00% | 96 | 100.00% | 2 | 100.00% | 308 | 100.00% |
|       |     |         |   |         |    |                     |   |         |    |         |   |         |    |         |   |         |     |         |