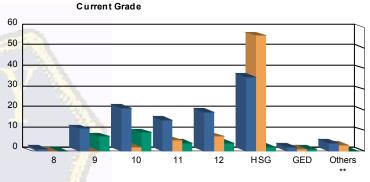

# Juvenile Demographics and Statistics

| Current   |     | СОММ      | ITTED |           |    | WAI       | VED |           | PROBATIONER |           |    |           | То  | Total     |  |  |
|-----------|-----|-----------|-------|-----------|----|-----------|-----|-----------|-------------|-----------|----|-----------|-----|-----------|--|--|
| Grade     | М   | ALE       | FE    | MALE      | М  | ALE       | FE  | MALE      | М           | ALE       | FE | MALE      |     |           |  |  |
| 8         | 1   | (0.95%)   | 0     | 0.00%     | 0  | 0.00%     | 0   | 0.00%     | 0           | 0.00%     | 0  | 0.00%     | 1   | (0.48%)   |  |  |
| 9         | 10  | (9.52%)   | 1     | (25.00%)  | 0  | 0.00%     | 0   | 0.00%     | 6           | (26.09%)  | 1  | (25.00%)  | 18  | (8.57%    |  |  |
| 10        | 21  | (20.00%)  | 0     | 0.00%     | 2  | (2.74%)   | 0   | 0.00%     | 7           | (30.43%)  | 2  | (50.00%)  | 32  | (15.24%)  |  |  |
| 11        | 15  | (14.29%)  | 0     | 0.00%     | 5  | (6.85%)   | 0   | 0.00%     | 4           | (17.39%)  | 0  | 0.00%     | 24  | (11.43%   |  |  |
| 12        | 18  | (17.14%)  | 1     | (25.00%)  | 6  | (8.22%)   | 1   | (100.00%) | 3           | (13.04%)  | 1  | (25.00%)  | 30  | (14.29%   |  |  |
| HSG       | 34  | (32.38%)  | 2     | (50.00%)  | 56 | (76.71%)  | 0   | 0.00%     | 2           | (8.70%)   | 0  | 0.00%     | 94  | (44.76%   |  |  |
| GED       | 2   | (1.90%)   | 0     | 0.00%     | 1  | (1.37%)   | 0   | 0.00%     | 1           | (4.35%)   | 0  | 0.00%     | 4   | (1.90%)   |  |  |
| Others ** | 4   | (3.81%)   | 0     | 0.00%     | 3  | (4.11%)   | 0   | 0.00%     | 0           | 0.00%     | 0  | 0.00%     | 7   | (3.33%    |  |  |
| Total     | 105 | (100.00%) | 4     | (100.00%) | 73 | (100.00%) | 1   | (100.00%) | 23          | (100.00%) | 4  | (100.00%) | 210 | (100.00%) |  |  |