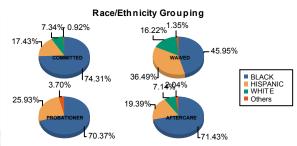

## Juvenile Demographics and Statistics

| Race/     |     | COMMITTED |   |         | WAIVED |         |        |         | PROBATIONER |         |   |         |     | AFTER   | Total |         |     |         |
|-----------|-----|-----------|---|---------|--------|---------|--------|---------|-------------|---------|---|---------|-----|---------|-------|---------|-----|---------|
| Ethnicity | N   | IALE      | F | EMALE   | MALE   |         | FEMALE |         | MALE        |         | - | FEMALE  | No. | MALE    | ı     | FEMALE  |     |         |
| BLACK     | 79  | 75.24%    | 2 | 50.00%  | 33     | 45.21%  | 1      | 100.00% | 16          | 69.57%  | 3 | 75.00%  | 68  | 70.83%  | 2     | 100.00% | 204 | 66.23%  |
| HISPANIC  | 19  | 18.10%    | 0 | 0.00%   | 27     | 36.99%  | 0      | 0.00%   | 6           | 26.09%  | 1 | 25.00%  | 19  | 19.79%  | 0     | 0.00%   | 72  | 23.38%  |
| WHITE     | 6   | 5.71%     | 2 | 50.00%  | 12     | 16.44%  | 0      | 0.00%   | 0           | 0.00%   | 0 | 0.00%   | 7   | 7.29%   | 0     | 0.00%   | 27  | 8.77%   |
| Others    | 1   | 0.95%     | 0 | 0.00%   | 1      | 1.37%   | 0      | 0.00%   | 1           | 4.35%   | 0 | 0.00%   | 2   | 2.08%   | 0     | 0.00%   | 5   | 1.62%   |
| Total     | 105 | 100.00%   | 4 | 100.00% | 73     | 100.00% | 1      | 100.00% | 23          | 100.00% | 4 | 100.00% | 96  | 100.00% | 2     | 100.00% | 308 | 100.00% |