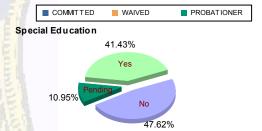

### **Special Education Services**

| <br>    |     |           |   |           |    |           |   |           |    |           |   |           |     |           |
|---------|-----|-----------|---|-----------|----|-----------|---|-----------|----|-----------|---|-----------|-----|-----------|
| Yes     | 44  | (41.90%)  | 4 | (100.00%) | 28 | (38.36%)  | 1 | (100.00%) | 8  | (34.78%)  | 2 | (50.00%)  | 87  | (41.43%)  |
| No      | 48  | (45.71%)  | 0 | 0.00%     | 36 | (49.32%)  | 0 | 0.00%     | 14 | (60.87%)  | 2 | (50.00%)  | 100 | (47.62%)  |
| Pendina | 13  | (12.38%)  | 0 | 0.00%     | 9  | (12.33%)  | 0 | 0.00%     | 1  | (4.35%)   | 0 | 0.00%     | 23  | (10.95%)  |
| Total   | 105 | (100.00%) | 4 | (100.00%) | 73 | (100.00%) | 1 | (100.00%) | 23 | (100.00%) | 4 | (100.00%) | 210 | (100.00%) |