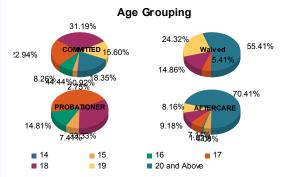

#### Age

| 14 1 0.95% 0 0.00% 0 0.00% 0 0.00% 0 0.00% 0 0.00% 0 0.00% 0 0.00% 0 0.00% 0 0.00% 0 0.00% 0 0.00% 0 0.00% 1 4.35% 1 25.00% 4 4.17% 0 0.00% 9 2.92%   16 9 8.57% 0 0.00% 0 0.00% 3 13.04% 1 25.00% 1 1.04% 0 0.00% 14 4.55%   17 25 23.81% 0 0.00% 4 5.48% 0 0.00% 1 43.48% 2 50.00% 7 7.29% 0 0.00% 48 15.58%   18 32 30.48% 2 50.00% 17 23.29% 1 100.00% 0 0.00% 9 9.38% 0 0.00% 63 20.45%   19 16 15                                |            |        |           |   |         |    |                       |   |         |    |         |   |         |    |         |   |         |     |         |
|----------------------------------------------------------------------------------------------------------------------------------------------------------------------------------------------------------------------------------------------------------------------------------------------------------------------------------------------------------------------------------------------------------------------------------------|------------|--------|-----------|---|---------|----|-----------------------|---|---------|----|---------|---|---------|----|---------|---|---------|-----|---------|
| 16 9 8.57% 0 0.00% 0 0.00% 0 0.00% 3 13.04% 1 25.00% 1 1.04% 0 0.00% 14 4.55% 17 25 23.81% 0 0.00% 4 5.48% 0 0.00% 10 43.48% 2 50.00% 7 7.29% 0 0.00% 48 15.58% 18 32 30.48% 2 50.00% 11 15.07% 0 0.00% 9 39.13% 0 0.00% 9 9.38% 0 0.00% 63 20.45% 19 16 15.24% 1 25.00% 17 23.29% 1 100.00% 0 0.00% 0 0.00% 7 7.29% 1 50.00% 43 13.96% 20 and Above 20 19.05% 0 0.00% 41 56.16% 0 0.00% 0 0.00% 0 0.00% 68 70.83% 1 50.00% 130 42.21% | 14         | 1      | 0.95%     | 0 | 0.00%   | 0  | 0.00%                 | 0 | 0.00%   | 0  | 0.00%   | 0 | 0.00%   | 0  | 0.00%   | 0 | 0.00%   | 1   | 0.32%   |
| 17                                                                                                                                                                                                                                                                                                                                                                                                                                     | 15         | 2      | 1.90%     | 1 | 25.00%  | 0  | 0.00%                 | 0 | 0.00%   | 1  | 4.35%   | 1 | 25.00%  | 4  | 4.17%   | 0 | 0.00%   | 9   | 2.92%   |
| 18 32 30.48% 2 50.00% 11 15.07% 0 0.00% 9 39.13% 0 0.00% 9 9.38% 0 0.00% 63 20.45% 19 16 15.24% 1 25.00% 17 23.29% 1 100.00% 0 0.00% 0 0.00% 7 7.29% 1 50.00% 43 13.96% 20 and Above 20 19.05% 0 0.00% 41 56.16% 0 0.00% 0 0.00% 0 0.00% 68 70.83% 1 50.00% 130 42.21%                                                                                                                                                                 | 16         | 9      | 8.57%     | 0 | 0.00%   | 0  | 0.0 <mark>0%</mark>   | 0 | 0.00%   | 3  | 13.04%  | 1 | 25.00%  | 1  | 1.04%   | 0 | 0.00%   | 14  | 4.55%   |
| 19 16 15.24% 1 25.00% 17 23.29% 1 100.00% 0 0.00% 7 7.29% 1 50.00% 43 13.96% 20 and Above 20 19.05% 0 0.00% 41 56.16% 0 0.00% 0 0.00% 0 0.00% 68 70.83% 1 50.00% 130 42.21%                                                                                                                                                                                                                                                            | 17         | 25     | 23.81%    | 0 | 0.00%   | 4  | 5.48%                 | 0 | 0.00%   | 10 | 43.48%  | 2 | 50.00%  | 7  | 7.29%   | 0 | 0.00%   | 48  | 15.58%  |
| 20 and Above 20 19.05% 0 0.00% 41 56.16% 0 0.00% 0 0.00% 0 0.00% 68 70.83% 1 50.00% 130 42.21%                                                                                                                                                                                                                                                                                                                                         | 18         | 32     | 30.48%    | 2 | 50.00%  | 11 | 15.07 <mark>%</mark>  | 0 | 0.00%   | 9  | 39.13%  | 0 | 0.00%   | 9  | 9.38%   | 0 | 0.00%   | 63  | 20.45%  |
|                                                                                                                                                                                                                                                                                                                                                                                                                                        | 19         | 16     | 15.24%    | 1 | 25.00%  | 17 | 23.2 <mark>9%</mark>  | 1 | 100.00% | 0  | 0.00%   | 0 | 0.00%   | 7  | 7.29%   | 1 | 50.00%  | 43  | 13.96%  |
| Total 105 100.00% 4 100.00% 73 100.00% 1 100.00% 23 100.00% 4 100.00% 96 100.00% 2 100.00% 308 100.00%                                                                                                                                                                                                                                                                                                                                 | 20 and Abo | ove 20 | 19.05%    | 0 | 0.00%   | 41 | 56.16 <mark>%</mark>  | 0 | 0.00%   | 0  | 0.00%   | 0 | 0.00%   | 68 | 70.83%  | 1 | 50.00%  | 130 | 42.21%  |
|                                                                                                                                                                                                                                                                                                                                                                                                                                        | Total      | 108    | 5 100.00% | 4 | 100.00% | 73 | 100.00 <mark>%</mark> | 1 | 100.00% | 23 | 100.00% | 4 | 100.00% | 96 | 100.00% | 2 | 100.00% | 308 | 100.00% |

|  | Average Age | 18.25 | 17.50 | 19.96 | 19.00 | 17.17 | 16.25 | 21.58 | 21.00 | 19.60 |
|--|-------------|-------|-------|-------|-------|-------|-------|-------|-------|-------|
|--|-------------|-------|-------|-------|-------|-------|-------|-------|-------|-------|