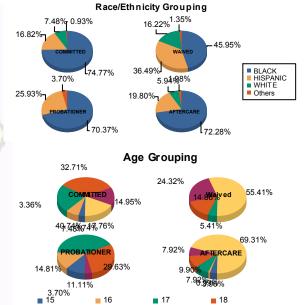

#### Juvenile Demographics and Statistics

| Race/     |      | COMM    |        | WAIVED  |      |         |        |         | PROBAT | IONE    | R      |         | AFTER | CAR     | E      | Total   |     |            |
|-----------|------|---------|--------|---------|------|---------|--------|---------|--------|---------|--------|---------|-------|---------|--------|---------|-----|------------|
| Ethnicity | MALE |         | FEMALE |         | MALE |         | FEMALE |         | MALE   |         | FEMALE |         | MALE  |         | FEMALE |         |     |            |
| BLACK     | 78   | 75.73%  | 2      | 50.00%  | 33   | 45.21%  | 1      | 100.00% | 16     | 69.57%  | 3      | 75.00%  | 71    | 71.72%  | 2      | 100.00% | 206 | 66.67%     |
| HISPANIC  | 18   | 17.48%  | 0      | 0.00%   | 27   | 36.99%  | 0      | 0.00%   | 6      | 26.09%  | 1      | 25.00%  | 20    | 20.20%  | 0      | 0.00%   | 72  | 23.30%     |
| WHITE     | 6    | 5.83%   | 2      | 50.00%  | 12   | 16.44%  | 0      | 0.00%   | 0      | 0.00%   | 0      | 0.00%   | 6     | 6.06%   | 0      | 0.00%   | 26  | 8.41%      |
| Others    | 1    | 0.97%   | 0      | 0.00%   | 1    | 1.37%   | 0      | 0.00%   | 1      | 4.35%   | 0      | 0.00%   | 2     | 2.02%   | 0      | 0.00%   | 5   | 1.62%      |
| Total     | 103  | 100.00% | 4      | 100.00% | 73   | 100.00% | 1      | 100.00% | 23     | 100.00% | 4      | 100.00% | 99    | 100.00% | 2      | 100.00% | 309 | 100.00%    |
|           |      |         |        | I       |      | 15      |        |         |        |         | £.     |         |       | 1.1.1.1 |        |         |     | The second |
|           |      |         |        |         |      |         |        |         |        |         |        |         |       |         |        |         |     |            |

| Age          |     |         |   |         |    |         |   |         |    |         |   |         |    |         |   |               |     |         |
|--------------|-----|---------|---|---------|----|---------|---|---------|----|---------|---|---------|----|---------|---|---------------|-----|---------|
| 15           | 3   | 2.91%   | 1 | 25.00%  | 0  | 0.00%   | 0 | 0.00%   | 2  | 8.70%   | 1 | 25.00%  | 4  | 4.04%   | 0 | 0.00%         | 11  | 3.56%   |
| 16           | 8   | 7.77%   | 0 | 0.00%   | 0  | 0.00%   | 0 | 0.00%   | 3  | 13.04%  | 1 | 25.00%  | 1  | 1.01%   | 0 | 0.00%         | 13  | 4.21%   |
| 17           | 25  | 24.27%  | 0 | 0.00%   | 4  | 5.48%   | 0 | 0.00%   | 9  | 39.13%  | 2 | 50.00%  | 8  | 8.08%   | 0 | 0.00%         | 48  | 15.53%  |
| 18           | 33  | 32.04%  | 2 | 50.00%  | 11 | 15.07%  | 0 | 0.00%   | 8  | 34.78%  | 0 | 0.00%   | 10 | 10.10%  | 0 | 0.00%         | 64  | 20.71%  |
| 19           | 15  | 14.56%  | 1 | 25.00%  | 17 | 23.29%  | 1 | 100.00% | 1  | 4.35%   | 0 | 0.00%   | 7  | 7.07%   | 1 | 50.00%        | 43  | 13.92%  |
| 20 and Above | 19  | 18.45%  | 0 | 0.00%   | 41 | 56.16%  | 0 | 0.00%   | 0  | 0.00%   | 0 | 0.00%   | 69 | 69.70%  | 1 | <b>50.00%</b> | 130 | 42.07%  |
| Total        | 103 | 100.00% | 4 | 100.00% | 73 | 100.00% | 1 | 100.00% | 23 | 100.00% | 4 | 100.00% | 99 | 100.00% | 2 | 100.00%       | 309 | 100.00% |