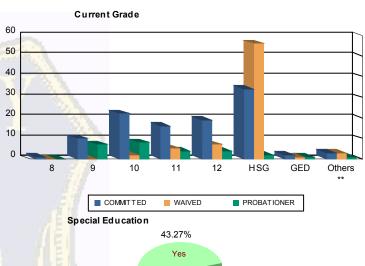

### Juvenile Demographics and Statistics

| Current   |     | СОММІ     | TTED   |           |      | WAIV      |        |                          | PROBATI | 2         | Total |           |     |           |  |
|-----------|-----|-----------|--------|-----------|------|-----------|--------|--------------------------|---------|-----------|-------|-----------|-----|-----------|--|
| Grade     | M   | ALE       | FEMALE |           | MALE |           | FEMALE |                          | М       | ALE       | FE    | MALE      |     |           |  |
| 8         | 1   | (0.97%)   | 0      | 0.00%     | 0    | 0.00%     | 0      | 0.00%                    | 0       | 0.00%     | 0     | 0.00%     | 1   | (0.48%)   |  |
| 9         | 9   | (8.74%)   | 1      | (25.00%)  | 0    | 0.00%     | 0      | 0.00%                    | 6       | (26.09%)  | 1     | (25.00%)  | 17  | (8.17%)   |  |
| 10        | 22  | (21.36%)  | 0      | 0.00%     | 2    | (2.74%)   | 0      | 0.00%                    | 6       | (26.09%)  | 2     | (50.00%)  | 32  | (15.38%)  |  |
| 11        | 16  | (15.53%)  | 0      | 0.00%     | 5    | (6.85%)   | 0      | 0.00%                    | 4       | (17.39%)  | 0     | 0.00%     | 25  | (12.02%)  |  |
| 12        | 18  | (17.48%)  | 1      | (25.00%)  | 6    | (8.22%)   | 1      | (100. <mark>0</mark> 0%) | 3       | (13.04%)  | 1     | (25.00%)  | 30  | (14.42%)  |  |
| HSG       | 32  | (31.07%)  | 2      | (50.00%)  | 56   | (76.71%)  | 0      | 0.00%                    | 2       | (8.70%)   | 0     | 0.00%     | 92  | (44.23%)  |  |
| GED       | 2   | (1.94%)   | 0      | 0.00%     | 1    | (1.37%)   | 0      | 0.00%                    | 1       | (4.35%)   | 0     | 0.00%     | 4   | (1.92%)   |  |
| Others ** | 3   | (2.91%)   | 0      | 0.00%     | 3    | (4.11%)   | 0      | 0.00%                    | 1       | (4.35%)   | 0     | 0.00%     | 7   | (3.37%)   |  |
| Total     | 103 | (100.00%) | 4      | (100.00%) | 73   | (100.00%) | 1      | (100.00%)                | 23      | (100.00%) | 4     | (100.00%) | 208 | (100.00%) |  |

#### \*\* Includes Aged Out Juveniles and Pending Records

#### Special Education Services

| Yes     | 47  | (45.63%)  | ) 4 | (100.00%) | 28 | (38.36%)  | 1 | (100.00%) | 8  | (34.78%)  | 2 | (50.00%)  | 1      | 90 | (43.27%)  |
|---------|-----|-----------|-----|-----------|----|-----------|---|-----------|----|-----------|---|-----------|--------|----|-----------|
| No      | 44  | (42.72%)  | 0   | 0.00%     | 36 | (49.32%)  | 0 | 0.00%     | 13 | (56.52%)  | 2 | (50.00%)  |        | 95 | (45.67%)  |
| Pendina | 12  | (11.65%)  | 0 0 | 0.00%     | 9  | (12.33%)  | 0 | 0.00%     | 2  | (8.70%)   | 0 | 0.00%     | S RULL | 23 | (11.06%)  |
| Total   | 103 | (100.00%) | ) 4 | (100.00%) | 73 | (100.00%) | 1 | (100.00%) | 23 | (100.00%) | 4 | (100.00%) | 2      | 08 | (100.00%) |