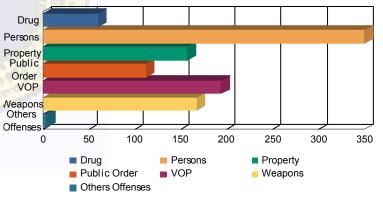

## Offense Categories

11.06%

No 45.67%

#### **Offense Categories**

| Drug            | 44  | (5.87%)   | 0  | 0.00%     | 10  | (4.93%)   | 0 | 0.00%     | 6  | (8.82%)   | 0 | 0.00%     | 60    | (5.75%)   |
|-----------------|-----|-----------|----|-----------|-----|-----------|---|-----------|----|-----------|---|-----------|-------|-----------|
| Persons         | 216 | (28.80%)  | 6  | (50.00%)  | 110 | (54.19%)  | 2 | (100.00%) | 13 | (19.12%)  | 3 | (33.33%)  | 350   | (33.52%)  |
| Property        | 125 | (16.67%)  | 1  | (8.33%)   | 20  | (9.85%)   | 0 | 0.00%     | 8  | (11.76%)  | 3 | (33.33%)  | 157   | (15.04%)  |
| Public Order    | 86  | (11.47%)  | 2  | (16.67%)  | 13  | (6.40%)   | 0 | 0.00%     | 9  | (13.24%)  | 2 | (22.22%)  | 112   | (10.73%)  |
| VOP             | 155 | (20.67%)  | 2  | (16.67%)  | 22  | (10.84%)  | 0 | 0.00%     | 14 | (20.59%)  | 1 | (11.11%)  | 194   | (18.58%)  |
| Weapons         | 121 | (16.13%)  | 1  | (8.33%)   | 28  | (13.79%)  | 0 | 0.00%     | 17 | (25.00%)  | 0 | 0.00%     | 167   | (16.00%)  |
| Others Offenses | 3   | (0.40%)   | 0  | 0.00%     | 0   | 0.00%     | 0 | 0.00%     | 1  | (1.47%)   | 0 | 0.00%     | 4     | (0.38%)   |
| Total *         | 750 | (100.00%) | 12 | (100.00%) | 203 | (100.00%) | 2 | (100.00%) | 68 | (100.00%) | 9 | (100.00%) | 1,044 | (100.00%) |

\* Juveniles may have mulitiple offenses