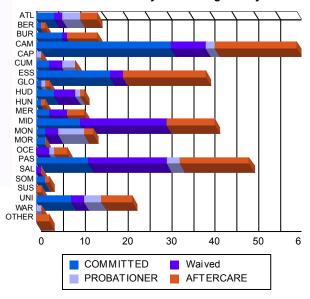

| Average Age  | 18     | 3.22    | 1 | 7.50    | 20 | ).01    | 1 | 9.00    | 17 | .13     | 16 | 5.25    | 21 | 49      | 21. | 00      | 19. | 60      |
|--------------|--------|---------|---|---------|----|---------|---|---------|----|---------|----|---------|----|---------|-----|---------|-----|---------|
| Sentencing ( | County | /       |   |         |    | .3      |   |         |    |         |    | 500     |    |         |     | 3       | 1   | 121     |
| ATL          | 4      | 3.88%   | 0 | 0.00%   | 2  | 2.74%   | 0 | 0.00%   | 2  | 8.70%   | 2  | 50.00%  | 4  | 4.04%   | 0   | 0.00%   | 14  | 4.53    |
| BER          | 1      | 0.97%   | 0 | 0.00%   | 0  | 0.00%   | 0 | 0.00%   | 0  | 0.00%   | 0  | 0.00%   | 1  | 1.01%   | 0   | 0.00%   | 2   | 0.65%   |
| BUR          | 6      | 5.83%   | 0 | 0.00%   | 1  | 1.37%   | 0 | 0.00%   | 0  | 0.00%   | 0  | 0.00%   | 7  | 7.07%   | 0   | 0.00%   | 14  | 4.53%   |
| САМ          | 28     | 27.18%  | 3 | 75.00%  | 7  | 9.59%   | 1 | 100.00% | 2  | 8.70%   | 0  | 0.00%   | 17 | 17.17%  | 2   | 100.00% | 60  | 19.42   |
| CAP          | 0      | 0.00%   | 0 | 0.00%   | 0  | 0.00%   | 0 | 0.00%   | 1  | 4.35%   | 0  | 0.00%   | 0  | 0.00%   | 0   | 0.00%   | 1   | 0.32    |
| СЛМ          | 3      | 2.91%   | 0 | 0.00%   | 3  | 4.11%   | 0 | 0.00%   | 3  | 13.04%  | 0  | 0.00%   | 0  | 0.00%   | 0   | 0.00%   | 9   | 2.91    |
| ESS          | 17     | 16.50%  | 0 | 0.00%   | 3  | 4.11%   | 0 | 0.00%   | 0  | 0.00%   | 0  | 0.00%   | 19 | 19.19%  | 0   | 0.00%   | 39  | 12.62   |
| GLO          | 1      | 0.97%   | 0 | 0.00%   | 0  | 0.00%   | 0 | 0.00%   | 1  | 4.35%   | 0  | 0.00%   | 1  | 1.01%   | 0   | 0.00%   | 3   | 0.97%   |
| HUD          | 3      | 2.91%   | 1 | 25.00%  | 5  | 6.85%   | 0 | 0.00%   | 1  | 4.35%   | 0  | 0.00%   | 1  | 1.01%   | 0   | 0.00%   | 11  | 3.56    |
| HUN          | 1      | 0.97%   | 0 | 0.00%   | 0  | 0.00%   | 0 | 0.00%   | 0  | 0.00%   | 0  | 0.00%   | 1  | 1.01%   | 0   | 0.00%   | 2   | 0.65    |
| MER          | 3      | 2.91%   | 0 | 0.00%   | 4  | 5.48%   | 0 | 0.00%   | 0  | 0.00%   | 0  | 0.00%   | 4  | 4.04%   | 0   | 0.00%   | 11  | 3.56    |
| MID          | 10     | 9.71%   | 0 | 0.00%   | 20 | 27.40%  | 0 | 0.00%   | 0  | 0.00%   | 0  | 0.00%   | 11 | 11.11%  | 0   | 0.00%   | 41  | 13.27   |
| MON          | 2      | 1.94%   | 0 | 0.00%   | 3  | 4.11%   | 0 | 0.00%   | 5  | 21.74%  | 1  | 25.00%  | 2  | 2.02%   | 0   | 0.00%   | 13  | 4.219   |
| MOR          | 2      | 1.94%   | 0 | 0.00%   | 0  | 0.00%   | 0 | 0.00%   | 0  | 0.00%   | 0  | 0.00%   | 0  | 0.00%   | 0   | 0.00%   | 2   | 0.65    |
| OCE          | 0      | 0.00%   | 0 | 0.00%   | 3  | 4.11%   | 0 | 0.00%   | 1  | 4.35%   | 0  | 0.00%   | 3  | 3.03%   | 0   | 0.00%   | 7   | 2.27    |
| PAS          | 12     | 11.65%  | 0 | 0.00%   | 18 | 24.66%  | 0 | 0.00%   | 2  | 8.70%   | 1  | 25.00%  | 16 | 16.16%  | 0   | 0.00%   | 49  | 15.86%  |
| SAL          | 0      | 0.00%   | 0 | 0.00%   | 1  | 1.37%   | 0 | 0.00%   | 0  | 0.00%   | 0  | 0.00%   | 0  | 0.00%   | 0   | 0.00%   | 1   | 0.32    |
| SOM          | 2      | 1.94%   | 0 | 0.00%   | 0  | 0.00%   | 0 | 0.00%   | 0  | 0.00%   | 0  | 0.00%   | 1  | 1.01%   | 0   | 0.00%   | 3   | 0.97%   |
| SUS          | 0      | 0.00%   | 0 | 0.00%   | 0  | 0.00%   | 0 | 0.00%   | 0  | 0.00%   | 0  | 0.00%   | 1  | 1.01%   | 0   | 0.00%   | 1   | 0.32    |
| UNI          | 8      | 7.77%   | 0 | 0.00%   | 3  | 4.11%   | 0 | 0.00%   | 4  | 17.39%  | 0  | 0.00%   | 7  | 7.07%   | 0   | 0.00%   | 22  | 7.12    |
| WAR          | 0      | 0.00%   | 0 | 0.00%   | 0  | 0.00%   | 0 | 0.00%   | 1  | 4.35%   | 0  | 0.00%   | 0  | 0.00%   | 0   | 0.00%   | 1   | 0.32%   |
| OTHER        | 0      | 0.00%   | 0 | 0.00%   | 0  | 0.00%   | 0 | 0.00%   | 0  | 0.00%   | 0  | 0.00%   | 3  | 3.03%   | 0   | 0.00%   | 3   | 0.97%   |
| Total        | 103    | 100.00% | 4 | 100.00% | 73 | 100.00% | 1 | 100.00% | 23 | 100.00% | 4  | 100.00% | 99 | 100.00% | 2   | 100.00% | 309 | 100.00% |

**Count of Juveniles By Sentencing County** 

20 and Above

**1**9

NJ Office of the Attorney General Juvenile Justice Commission